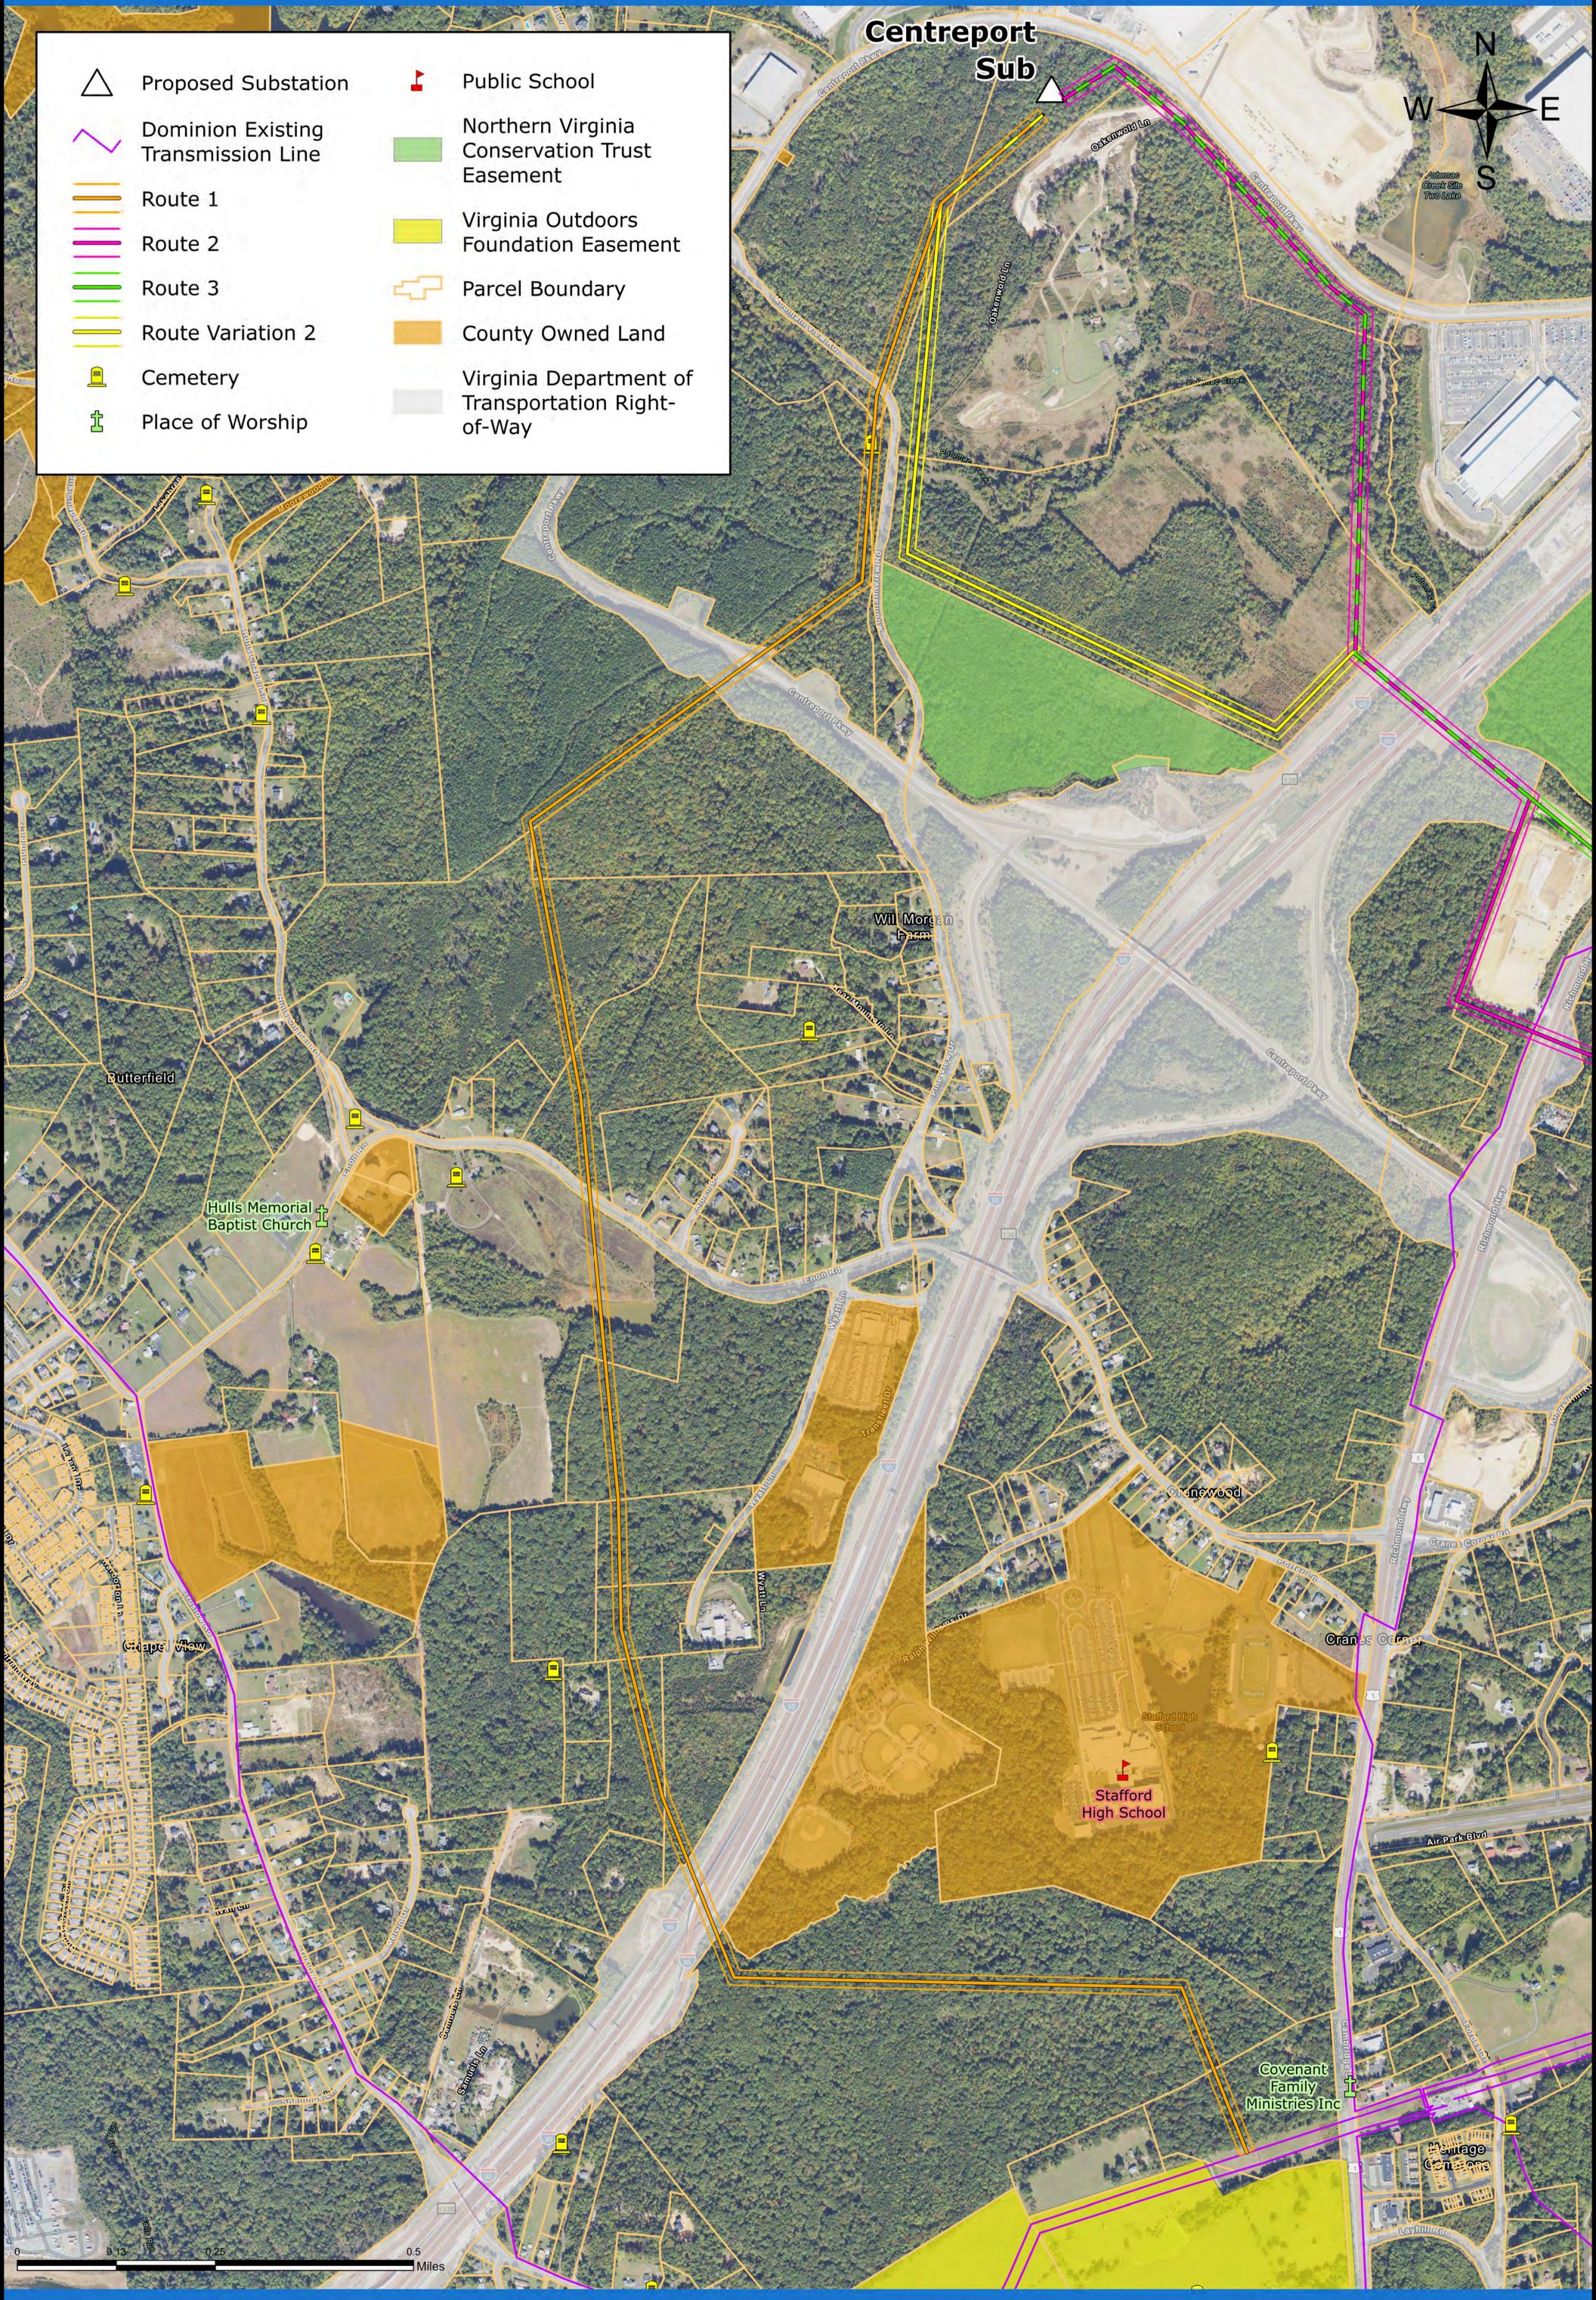

, Virgina





#### Overhead Route Variation 1

Overhead renderings are for discussion purposes only. The final design is subject to change pending public, engineering, and regulatory review.

### Richmond Hwy 1



0

50

nte

5

6





centreport phuy

#### PROPOSED CONDITIONS

#### CENTREPORT 220 kV/ Transmission Line Project

230 kV Transmission Line Project Dominion Energy Virginia Stafford County, Virgina





#### Overhead Route Variation 1

Overhead renderings are for discussion purposes only. The final design is subject to change pending public, engineering, and regulatory review.

### Richmond Hwy 1

50

nte

5



6



## CENTREPORT

230 kV Transmission Line Project **Dominion Energy Virginia** Stafford County, Virgina



### Structure Material Comparison





### Parcel Map 1





#### **Centreport 230 kV Transmission Line Project**



#### **Centreport 230 kV Transmission Line Project**

## Parcel Map 2





## Project Constraints



#### **Centreport 230 kV Transmission Line Project**

Propose Domini Transm Route Route 2 Stafford High School Route : Route \ Route \  $(\mathbf{A})$ Airport Cemete





| sed Substation | 土            | Place of Worship                         |
|----------------|--------------|------------------------------------------|
| ion Existing   | 1            | Public School                            |
| nission Line   | 772          | Planned Development                      |
| 1              |              | Northern Virginia                        |
| 2              |              | Conservation Trust                       |
| 3