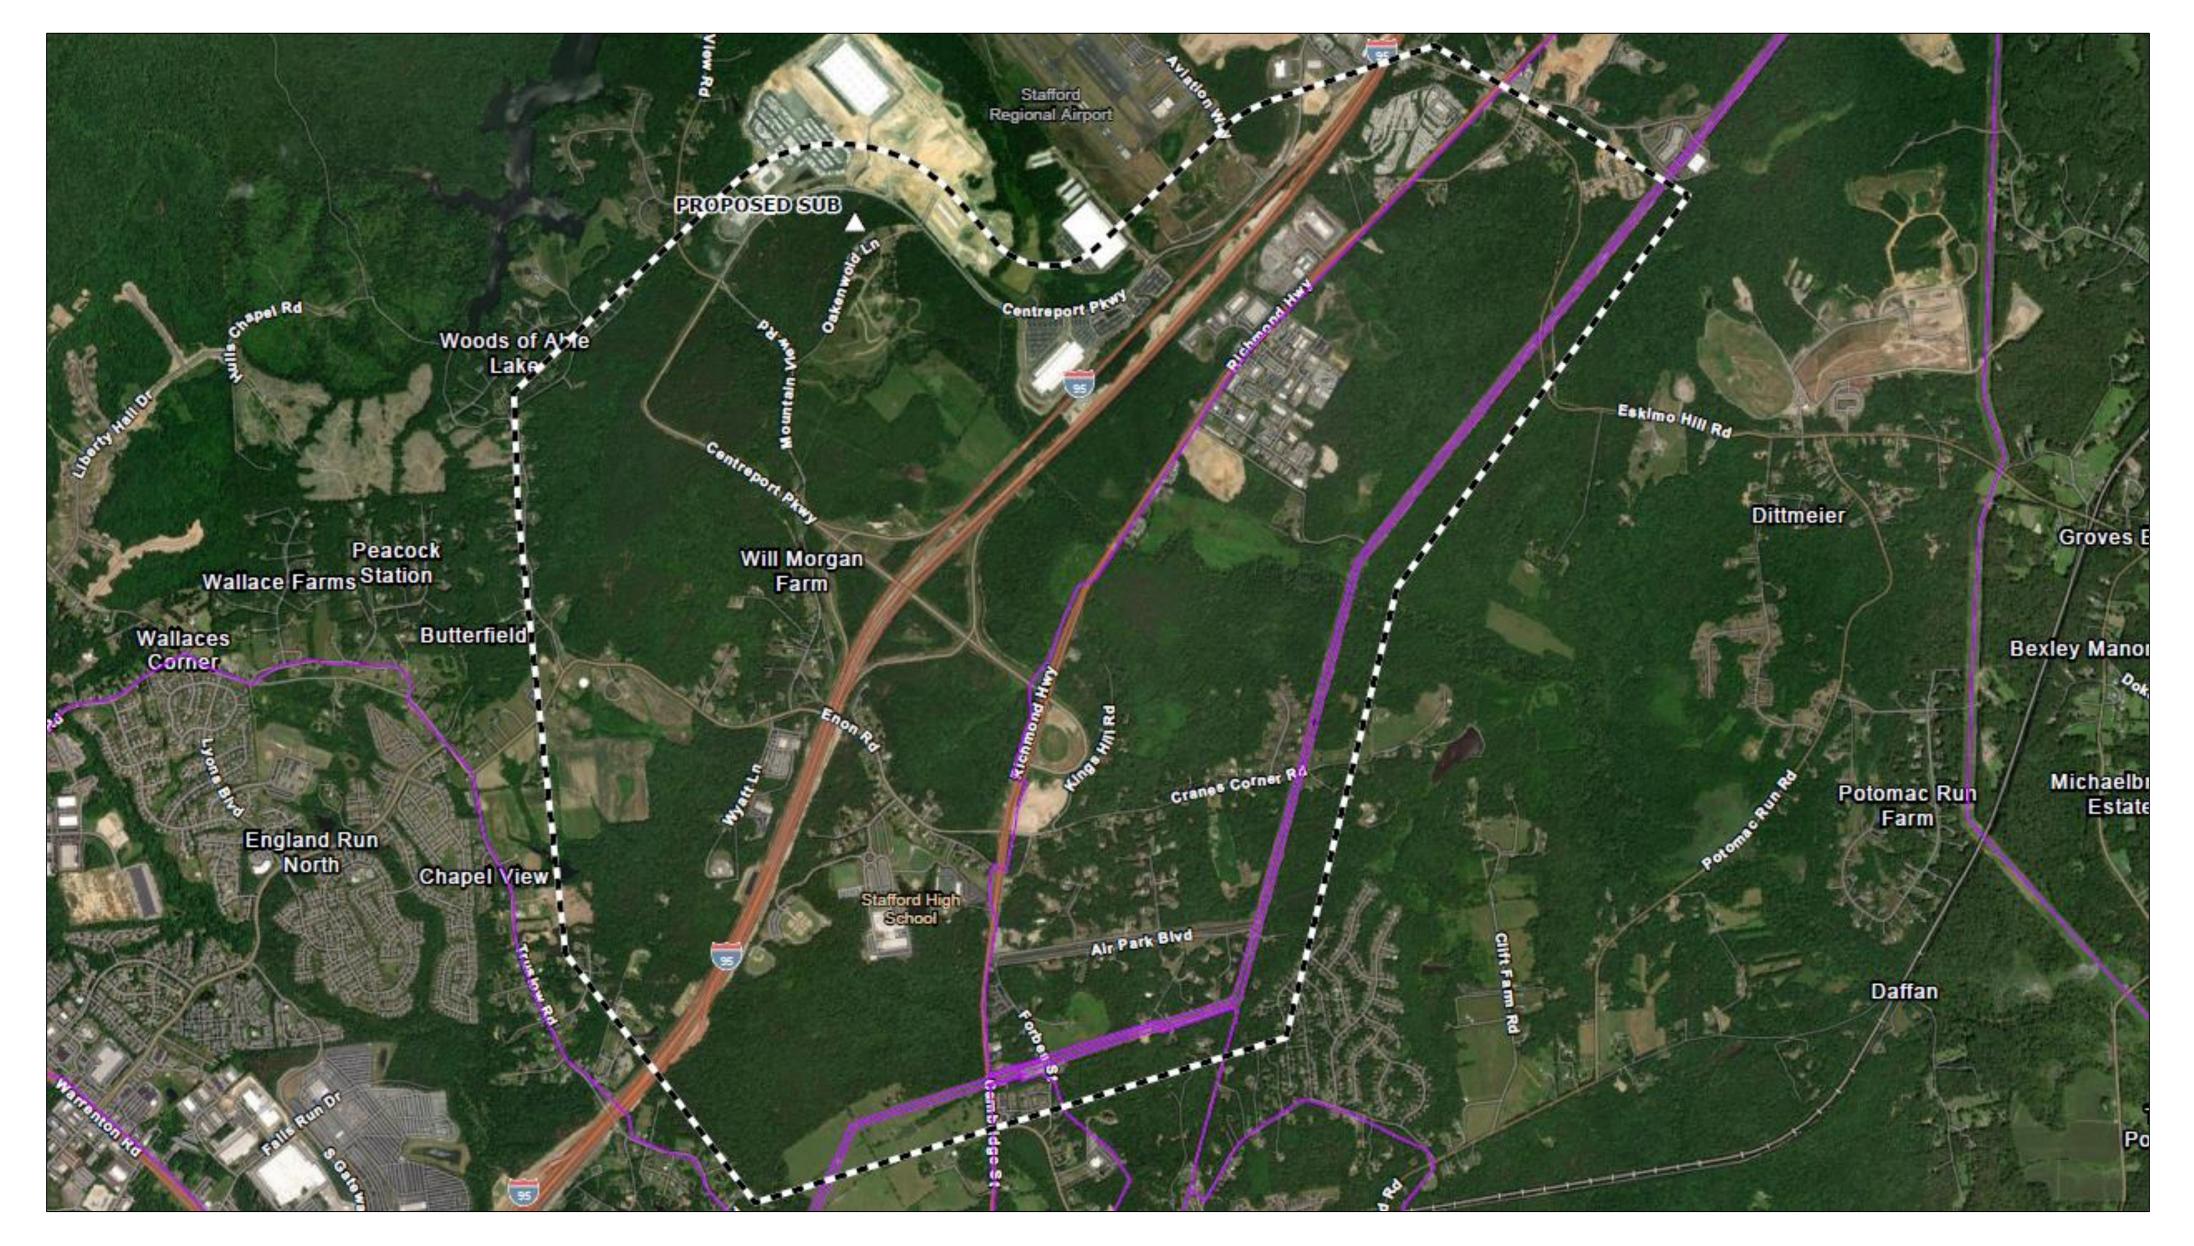

### **Centreport Electric Transmission Project**

Stafford County is experiencing growing energy demands as the Stafford Technology Park has brought new business growth to the area.

A new substation called Centreport Substation and a corresponding double-circuit 230 kilovolt (kV) electric transmission line is needed to:

- Meet the expanding power needs
- Maintain federal reliability rules
- Keep the grid operating efficiently

We are considering several routes for the new transmission line. One proposed route with alternatives will be submitted to the Virginia State Corporation Commission (SCC) for final evaluation and approval.

### CENTREPORT

230 kV Transmission Line Project **Dominion Energy Virginia** Stafford County, Virgina

Route 1

#### **Overhead Route Options**

This depiction of the route options serves as a representation of the project area and is not intended for detailed engineering and/or regulatory purposes.

Route Variation 1