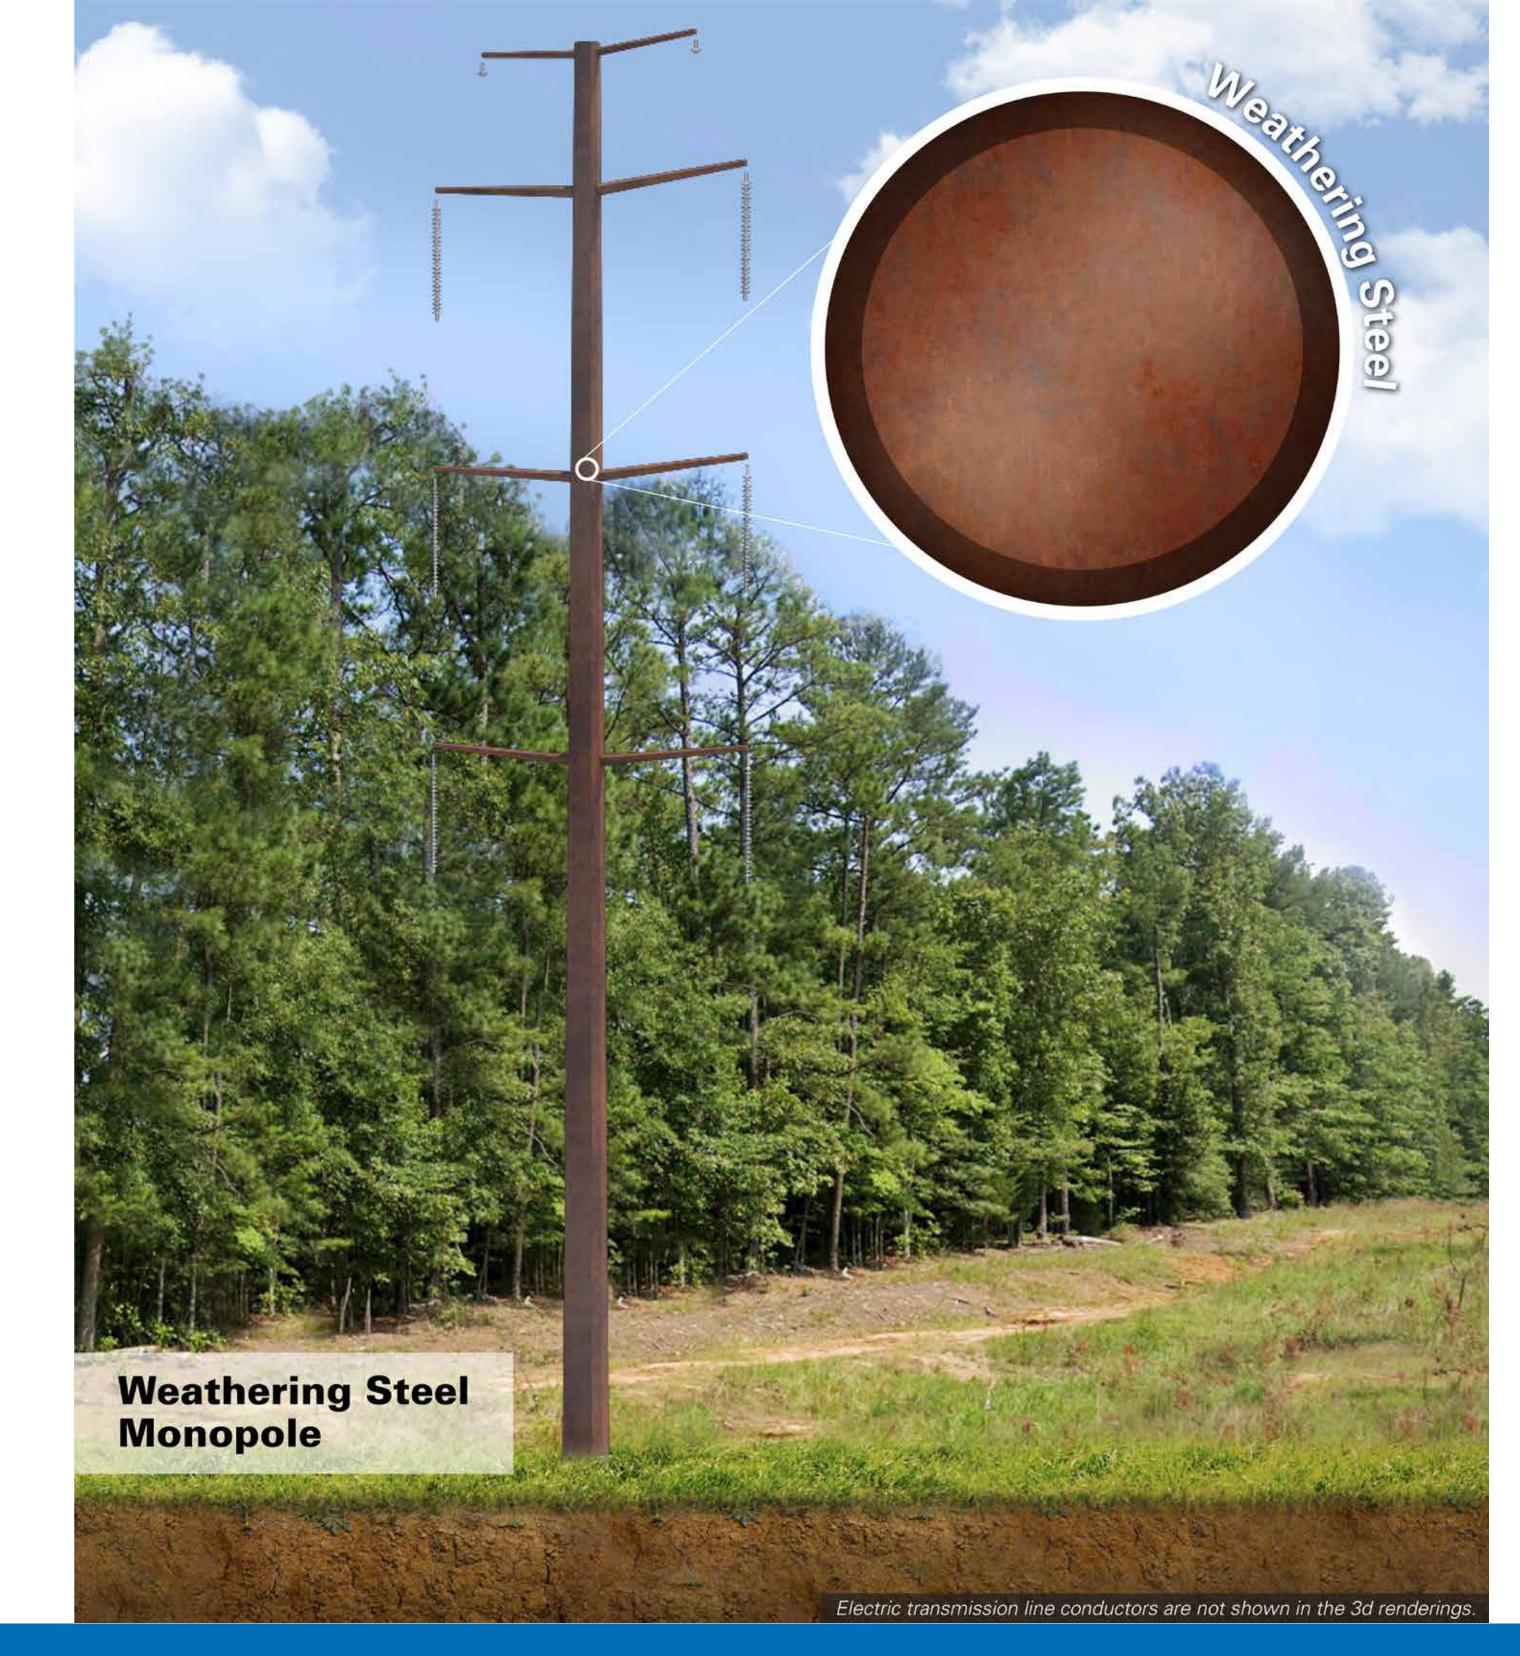

mission Line Project Dominion Energy Virginia Stafford County, Virgina





#### Overhead Route Variation 1

Overhead renderings are for discussion purposes only. The final design is subject to change pending public, engineering, and regulatory review.

### Richmond Hwy 1



0

50

nte

5

6





centreport phuy

#### PROPOSED CONDITIONS

#### CENTREPORT 220 kV/ Transmission Line Project

230 kV Transmission Line Project Dominion Energy Virginia Stafford County, Virgina





#### Overhead Route Variation 1

Overhead renderings are for discussion purposes only. The final design is subject to change pending public, engineering, and regulatory review.

### Richmond Hwy 1

50

nte

5



6



## CENTREPORT

230 kV Transmission Line Project **Dominion Energy Virginia** Stafford County, Virgina



### Structure Material Comparison





### Parcel Map 1





#### **Centreport 230 kV Transmission Line Project**



#### **Centreport 230 kV Transmission Line Project**

## Parcel Map 2





## Project Constraints



#### **Centreport 230 kV Transmission Line Project**

Propose Domini Transm Route Route 2 Stafford High School Route : Route \ Route \  $(\mathbf{A})$ Airport Cemete





| sed Substation | 土            | Place of Worship                         |
|----------------|--------------|------------------------------------------|
| ion Existing   | 1            | Public School                            |
| nission Line   | 772          | Planned Development                      |
| 1              |              | Northern Virginia                        |
| 2              |