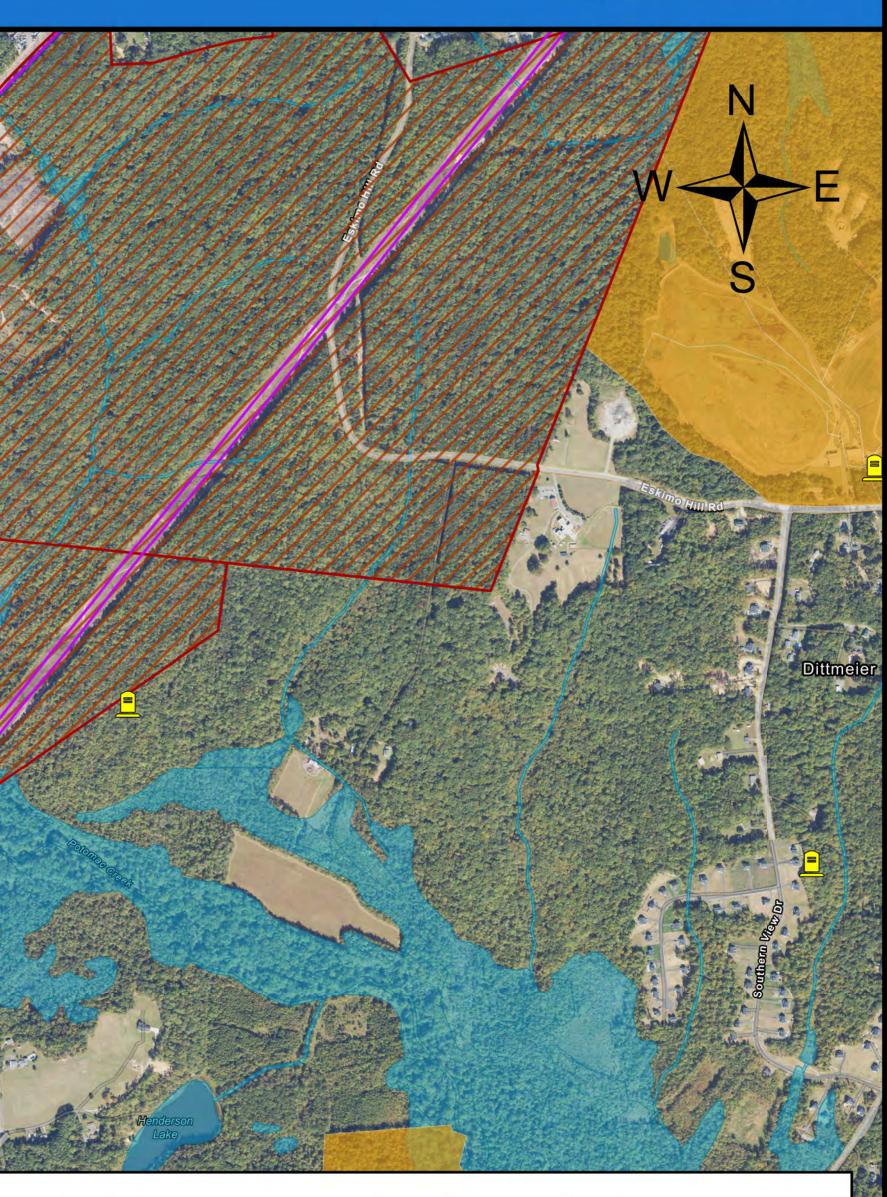

## Parcel Map 2

## Project Constraints

#### **Centreport 230 kV Transmission Line Project**

Propose Domini Transm Route Route 2 Stafford High School Route : Route \ Route \  $(\mathbf{A})$ Airport Cemete

| sed Substation | 土            | Place of Worship                         |
|----------------|--------------|------------------------------------------|
| ion Existing   | 1            | Public School                            |
| nission Line   | 772          | Planned Development                      |
| 1              |              | Northern Virginia                        |
| 2              |              | Conservation Trust                       |
| 3              |              | Easement                                 |
| Variation 1    |              | Virginia Outdoors<br>Foundation Easement |
| Variation 2    |              | County Owned Land                        |
| t              |              | Virginia Department of                   |
| ery            |              | Transportation Right-of-Way              |
|                |              | NWI Wetland                              |
|                | A CONTRACTOR |                                          |