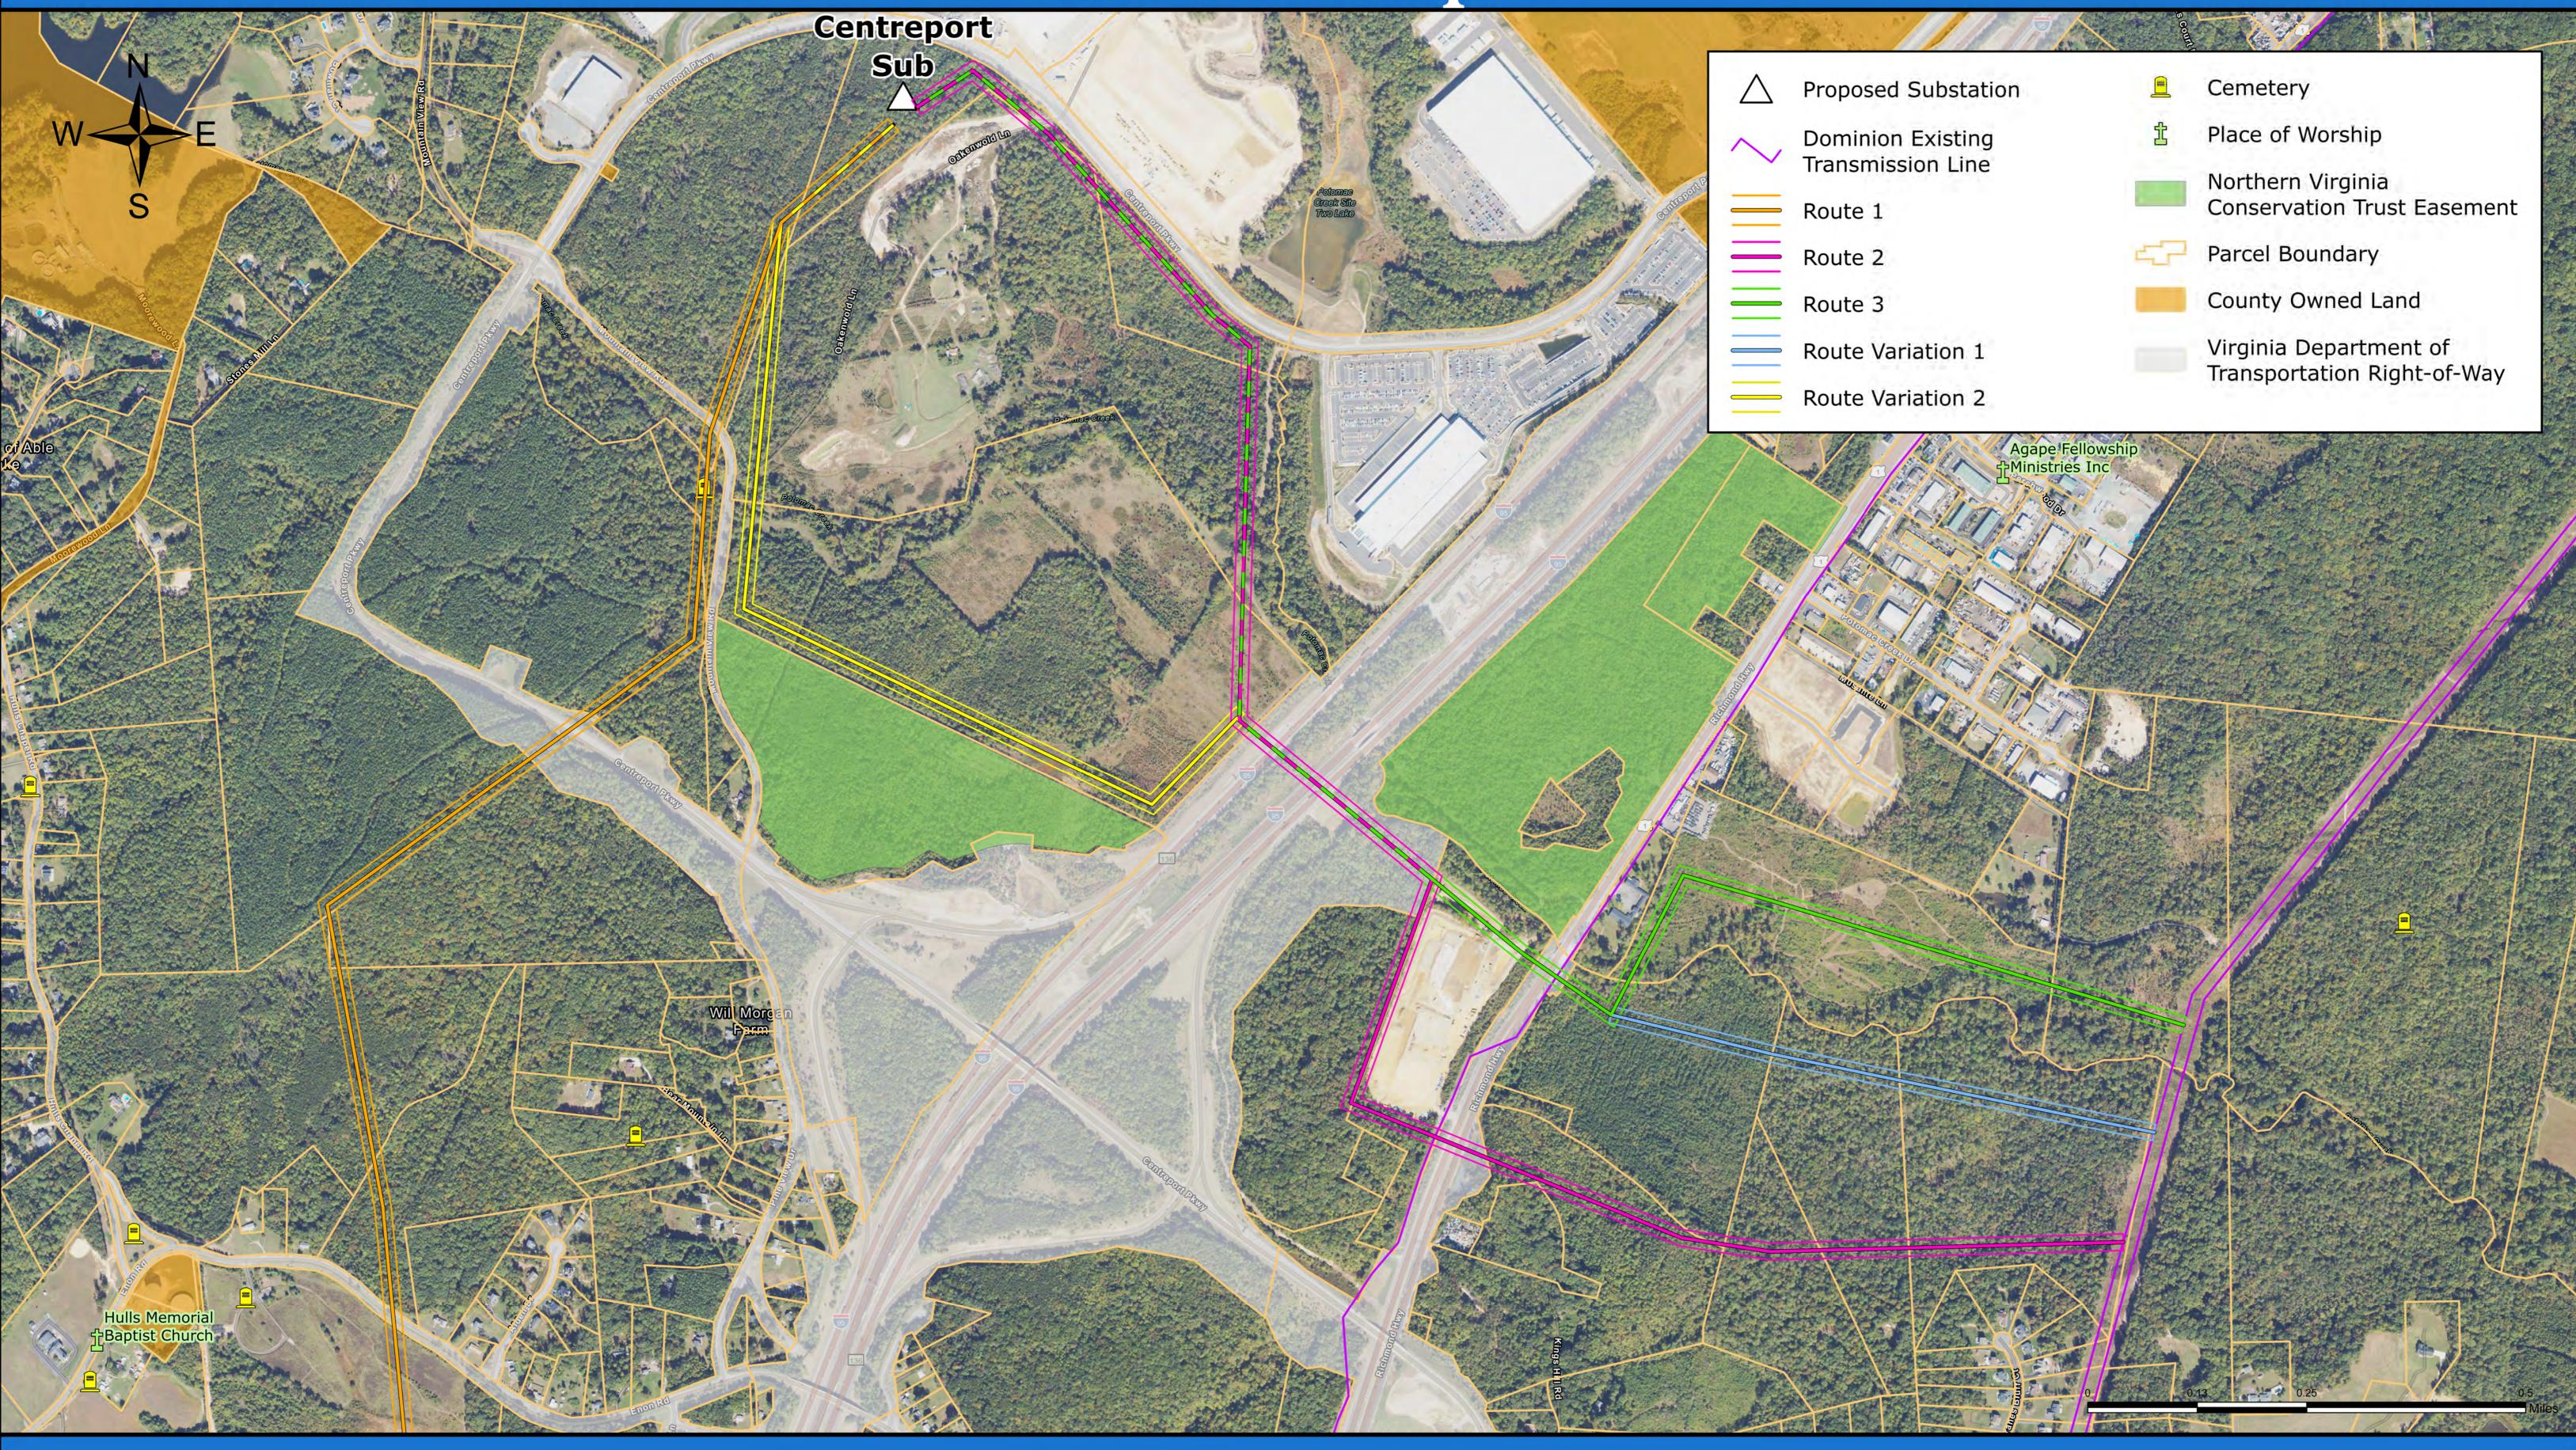

renderings are for discussion purposes only. The final design is subject to change pending public, engineering, and regulatory review.

### Richmond Hwy 1



0

50

nte

5

6





centreport phuy

#### PROPOSED CONDITIONS

#### CENTREPORT 220 kV/ Transmission Line Project

230 kV Transmission Line Project Dominion Energy Virginia Stafford County, Virgina





#### Overhead Route Variation 1

Overhead renderings are for discussion purposes only. The final design is subject to change pending public, engineering, and regulatory review.

### Richmond Hwy 1

50

nte

5



6



## CENTREPORT

230 kV Transmission Line Project **Dominion Energy Virginia** Stafford County, Virgina



### Structure Material Comparison





### Parcel Map 1





#### **Centreport 230 kV Transmission Line Project**



#### **Centreport 230 kV Transmission Line Project**

## Parcel Map 2





## Project Constraints



#### **Centreport 230 kV Transmission Line Project**

Propose Domini Transm Route Route 2 Stafford High School Route : Route \ Route \  $(\mathbf{A})$ Airport Cemete





| sed Substation | 土            | Place of Worship                         |
|----------------|--------------|------------------------------------------|
| ion Existing   | 1            | Public School                            |
| nission Line   | 772          | Planned Development                      |
| 1              |              | Northern Virginia                        |
| 2              |              | Conservation Trust                       |
| 3              |              | Easement