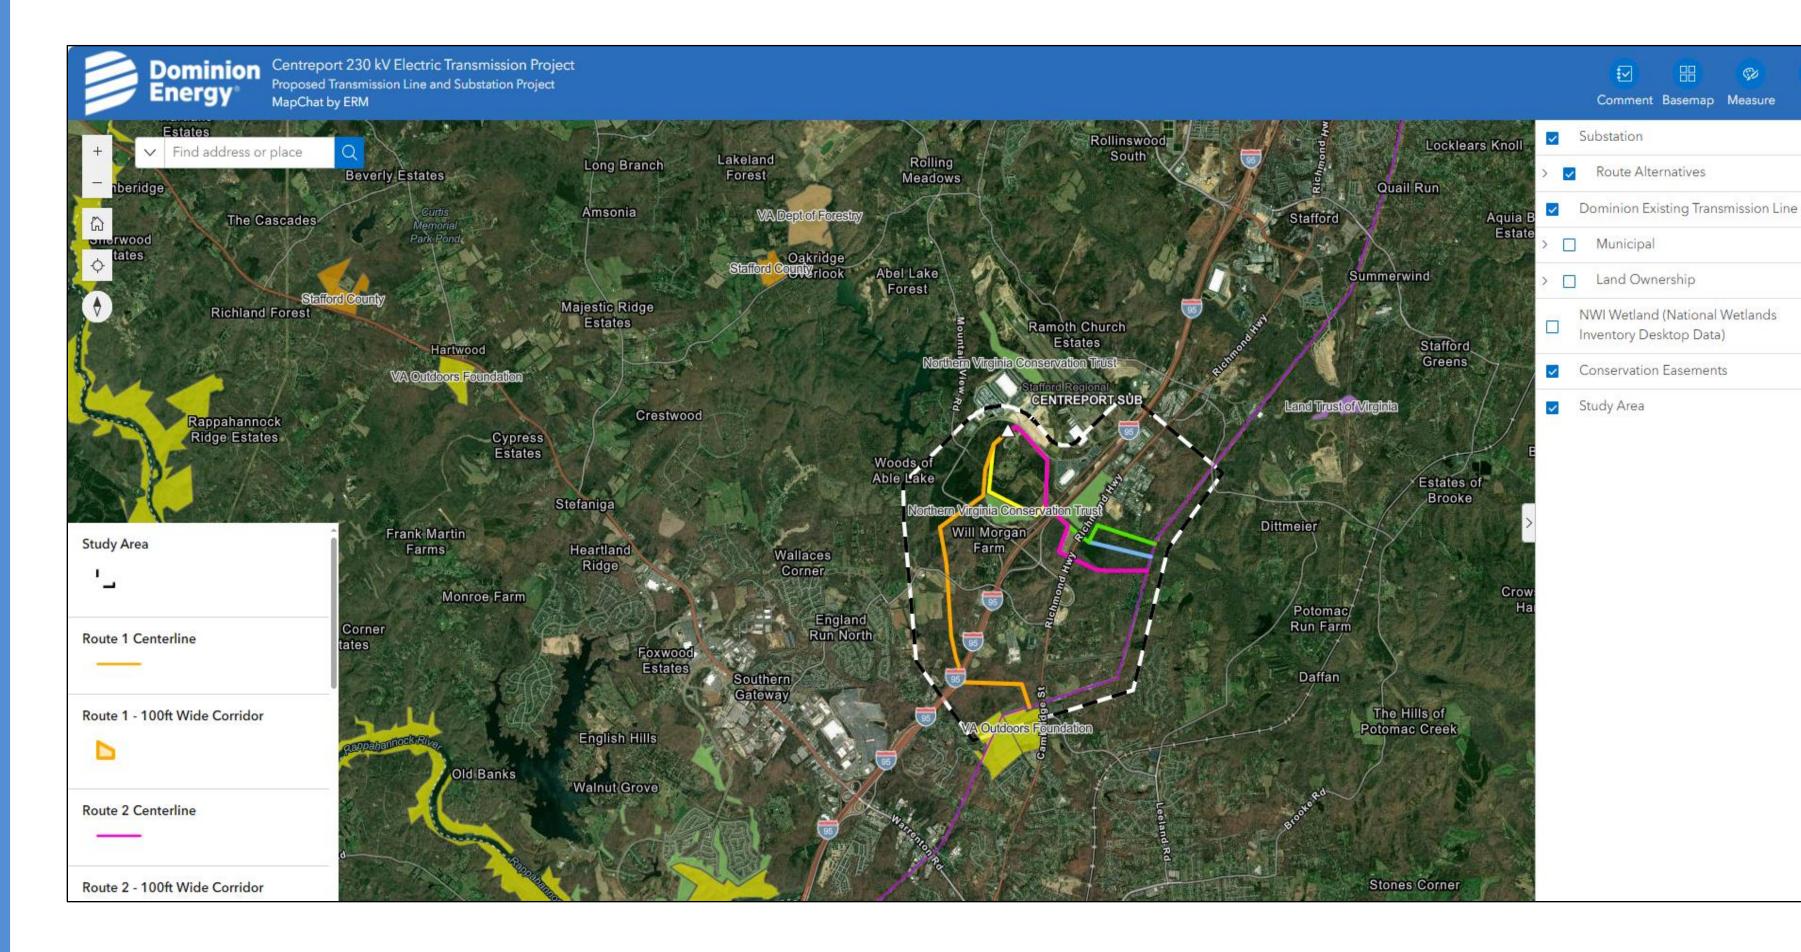

# Stay Connected

At your convenience, you can use **MapChat by ERM** to explore the proposed project routes. You can participate in the routing process by leaving comments.

Access MapChat by ERM to:

Leave a comment for our team
Change the base map / background
Measure distances
Toggle on / off layers to view environmental features, parcel boundaries, and more
View current and previous versions

of routes

#### **Access MapChat by ERM to:**

Provide feedback to our team

| €<br>Comment | Basemap     | Measure  | FAQ | <ul><li>about the locations that matter to you.</li><li>Add details about natural or historic resources in your community.</li></ul> | ment Comment Topic* Which of these categories of Construction | does your topic pertain to? | Health and Safety    |
|--------------|-------------|----------|-----|--------------------------------------------------------------------------------------------------------------------------------------|---------------------------------------------------------------|-----------------------------|----------------------|
| Measure      |             | 1.122507 |     | <ul> <li>Provide specific information related<br/>to your property.</li> </ul>                                                       | Visual Impacts Routing                                        | Environmental<br>Impacts    | Job<br>Opportunities |
| Start to m   | ace your fi |          | the |                                                                                                                                      | Comments*                                                     |                             | 5000 ,               |