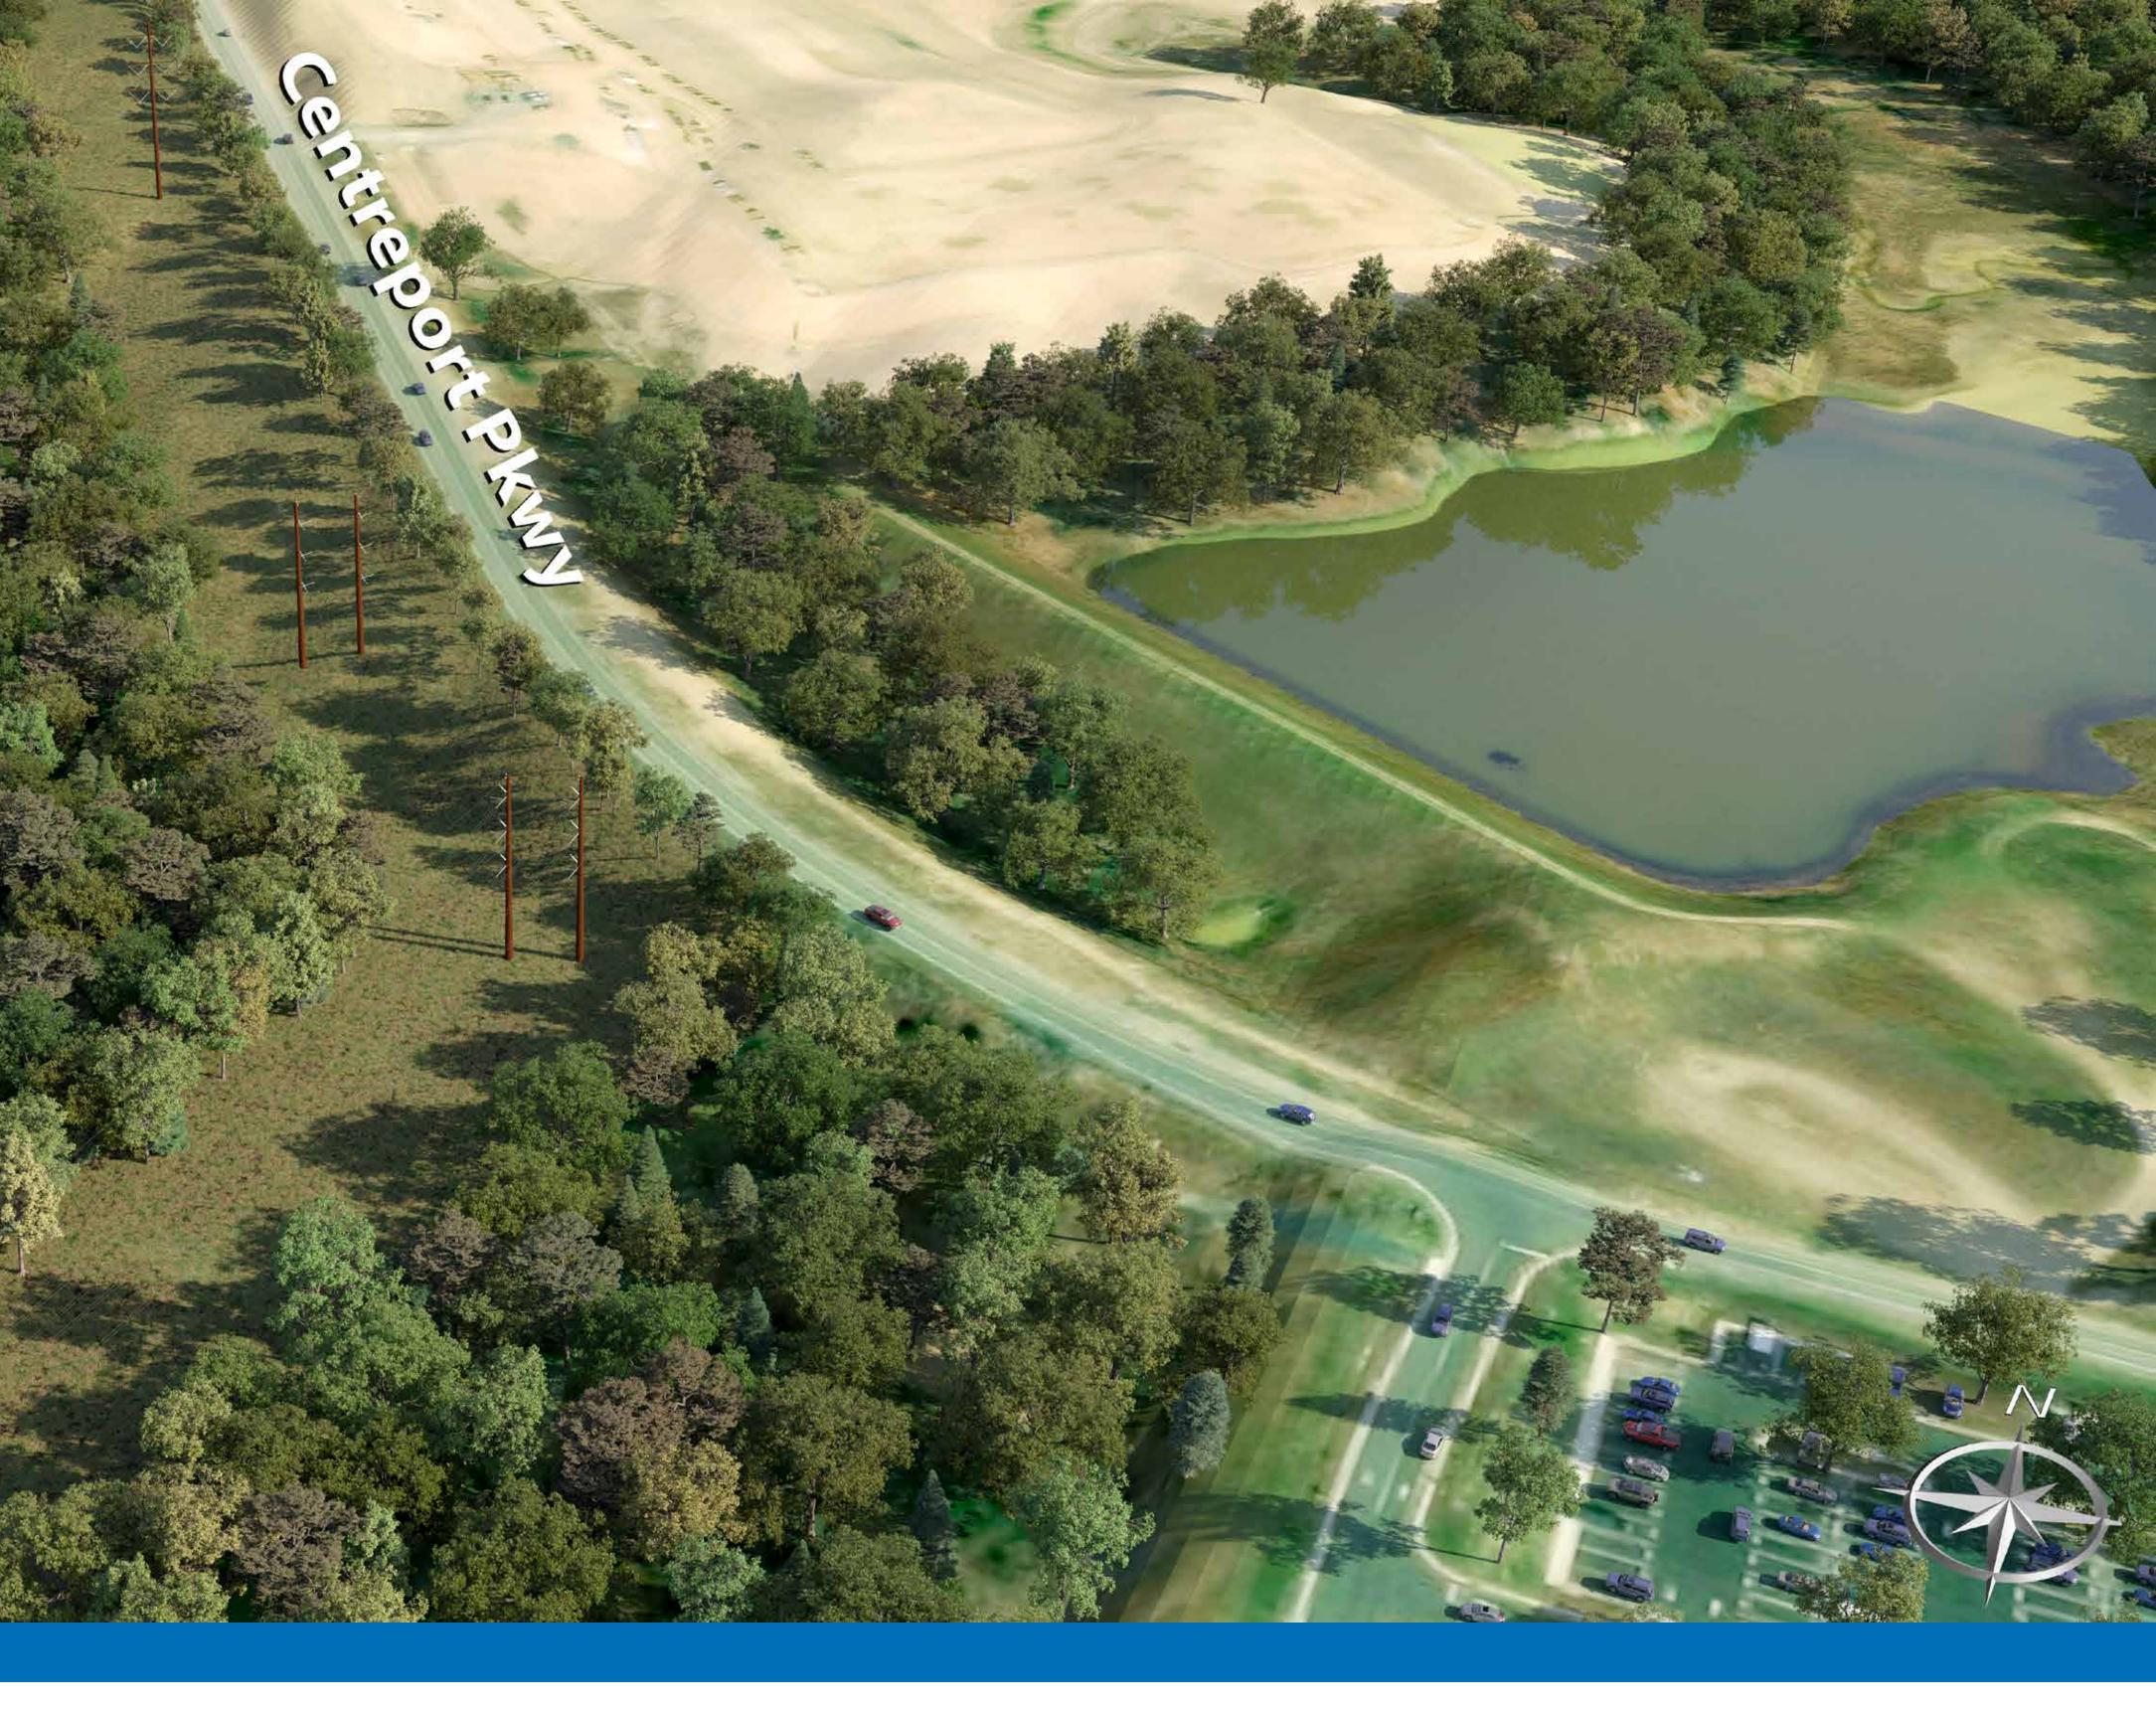

## CENTREPORT

230 kV Transmission Line Project **Dominion Energy Virginia** Stafford County, Virgina

**PROPOSED CONDITIONS** 

#### PROPOSED CONDITIONS