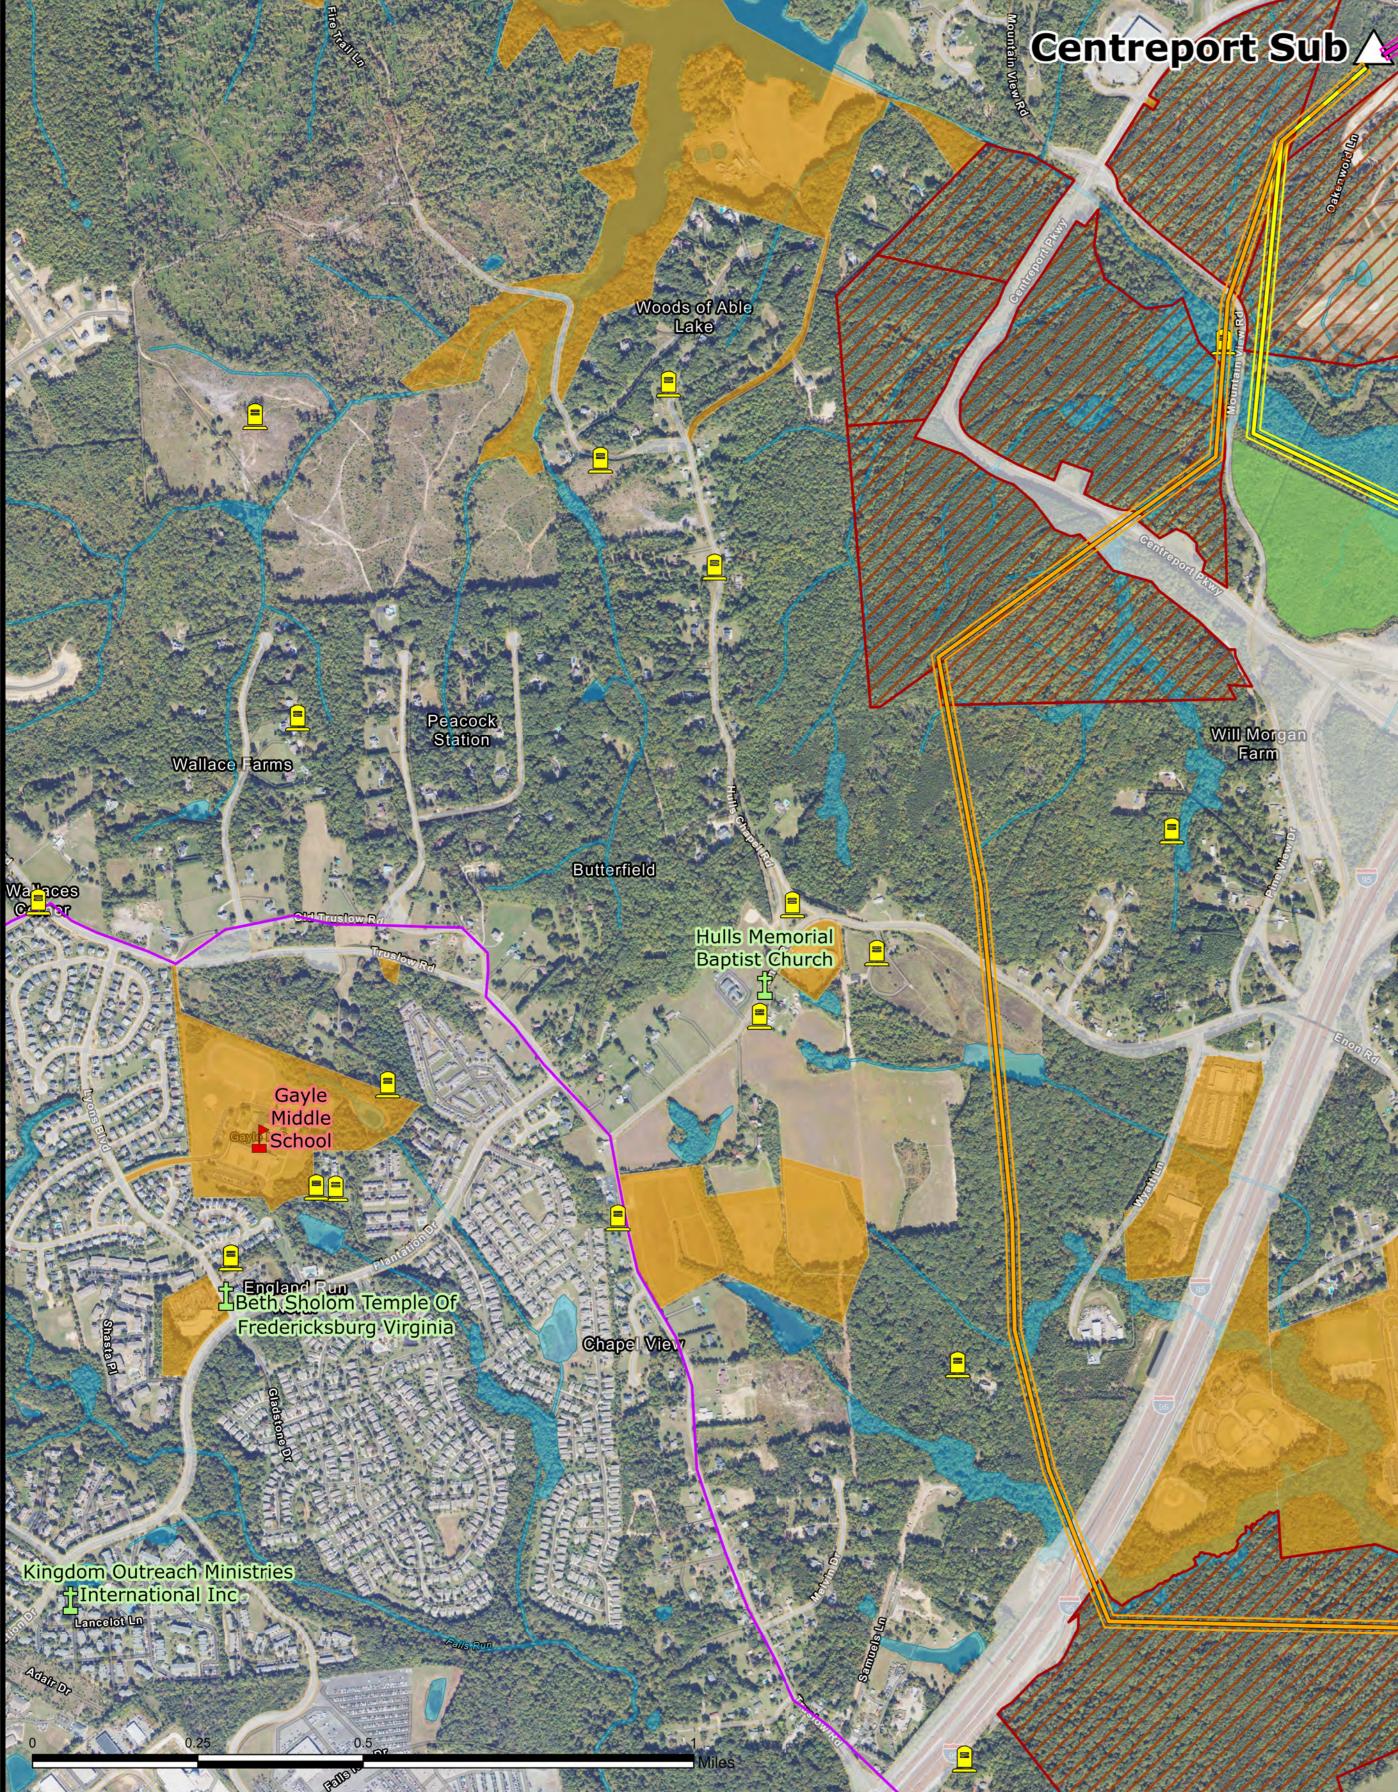

## Parcel Map 2

## Project Constraints

#### **Centreport 230 kV Transmission Line Project**

Propose Domini Transm Route Route 2 Stafford High School Route : Route \ Route \  $(\mathbf{A})$ Airport Cemete

| sed Substation | 土            | Place of Worship                         |
|----------------|--------------|------------------------------------------|
| ion Existing   | 1            | Public School                            |
| nission Line   | 772          | Planned Development                      |
| 1              |              | Northern Virginia                        |
| 2              |              | Conservation Trust                       |
| 3              |              | Easement                                 |
| Variation 1    |              | Virginia Outdoors<br>Foundation Easement |
| Variation 2    |              | County Owned Land                        |
| t              |              | Virginia Department of                   |
| ery            |              | Transportation Right-of-Way              |
|                |              | NWI Wetland                              |
|                | A CONTRACTOR |                                          |