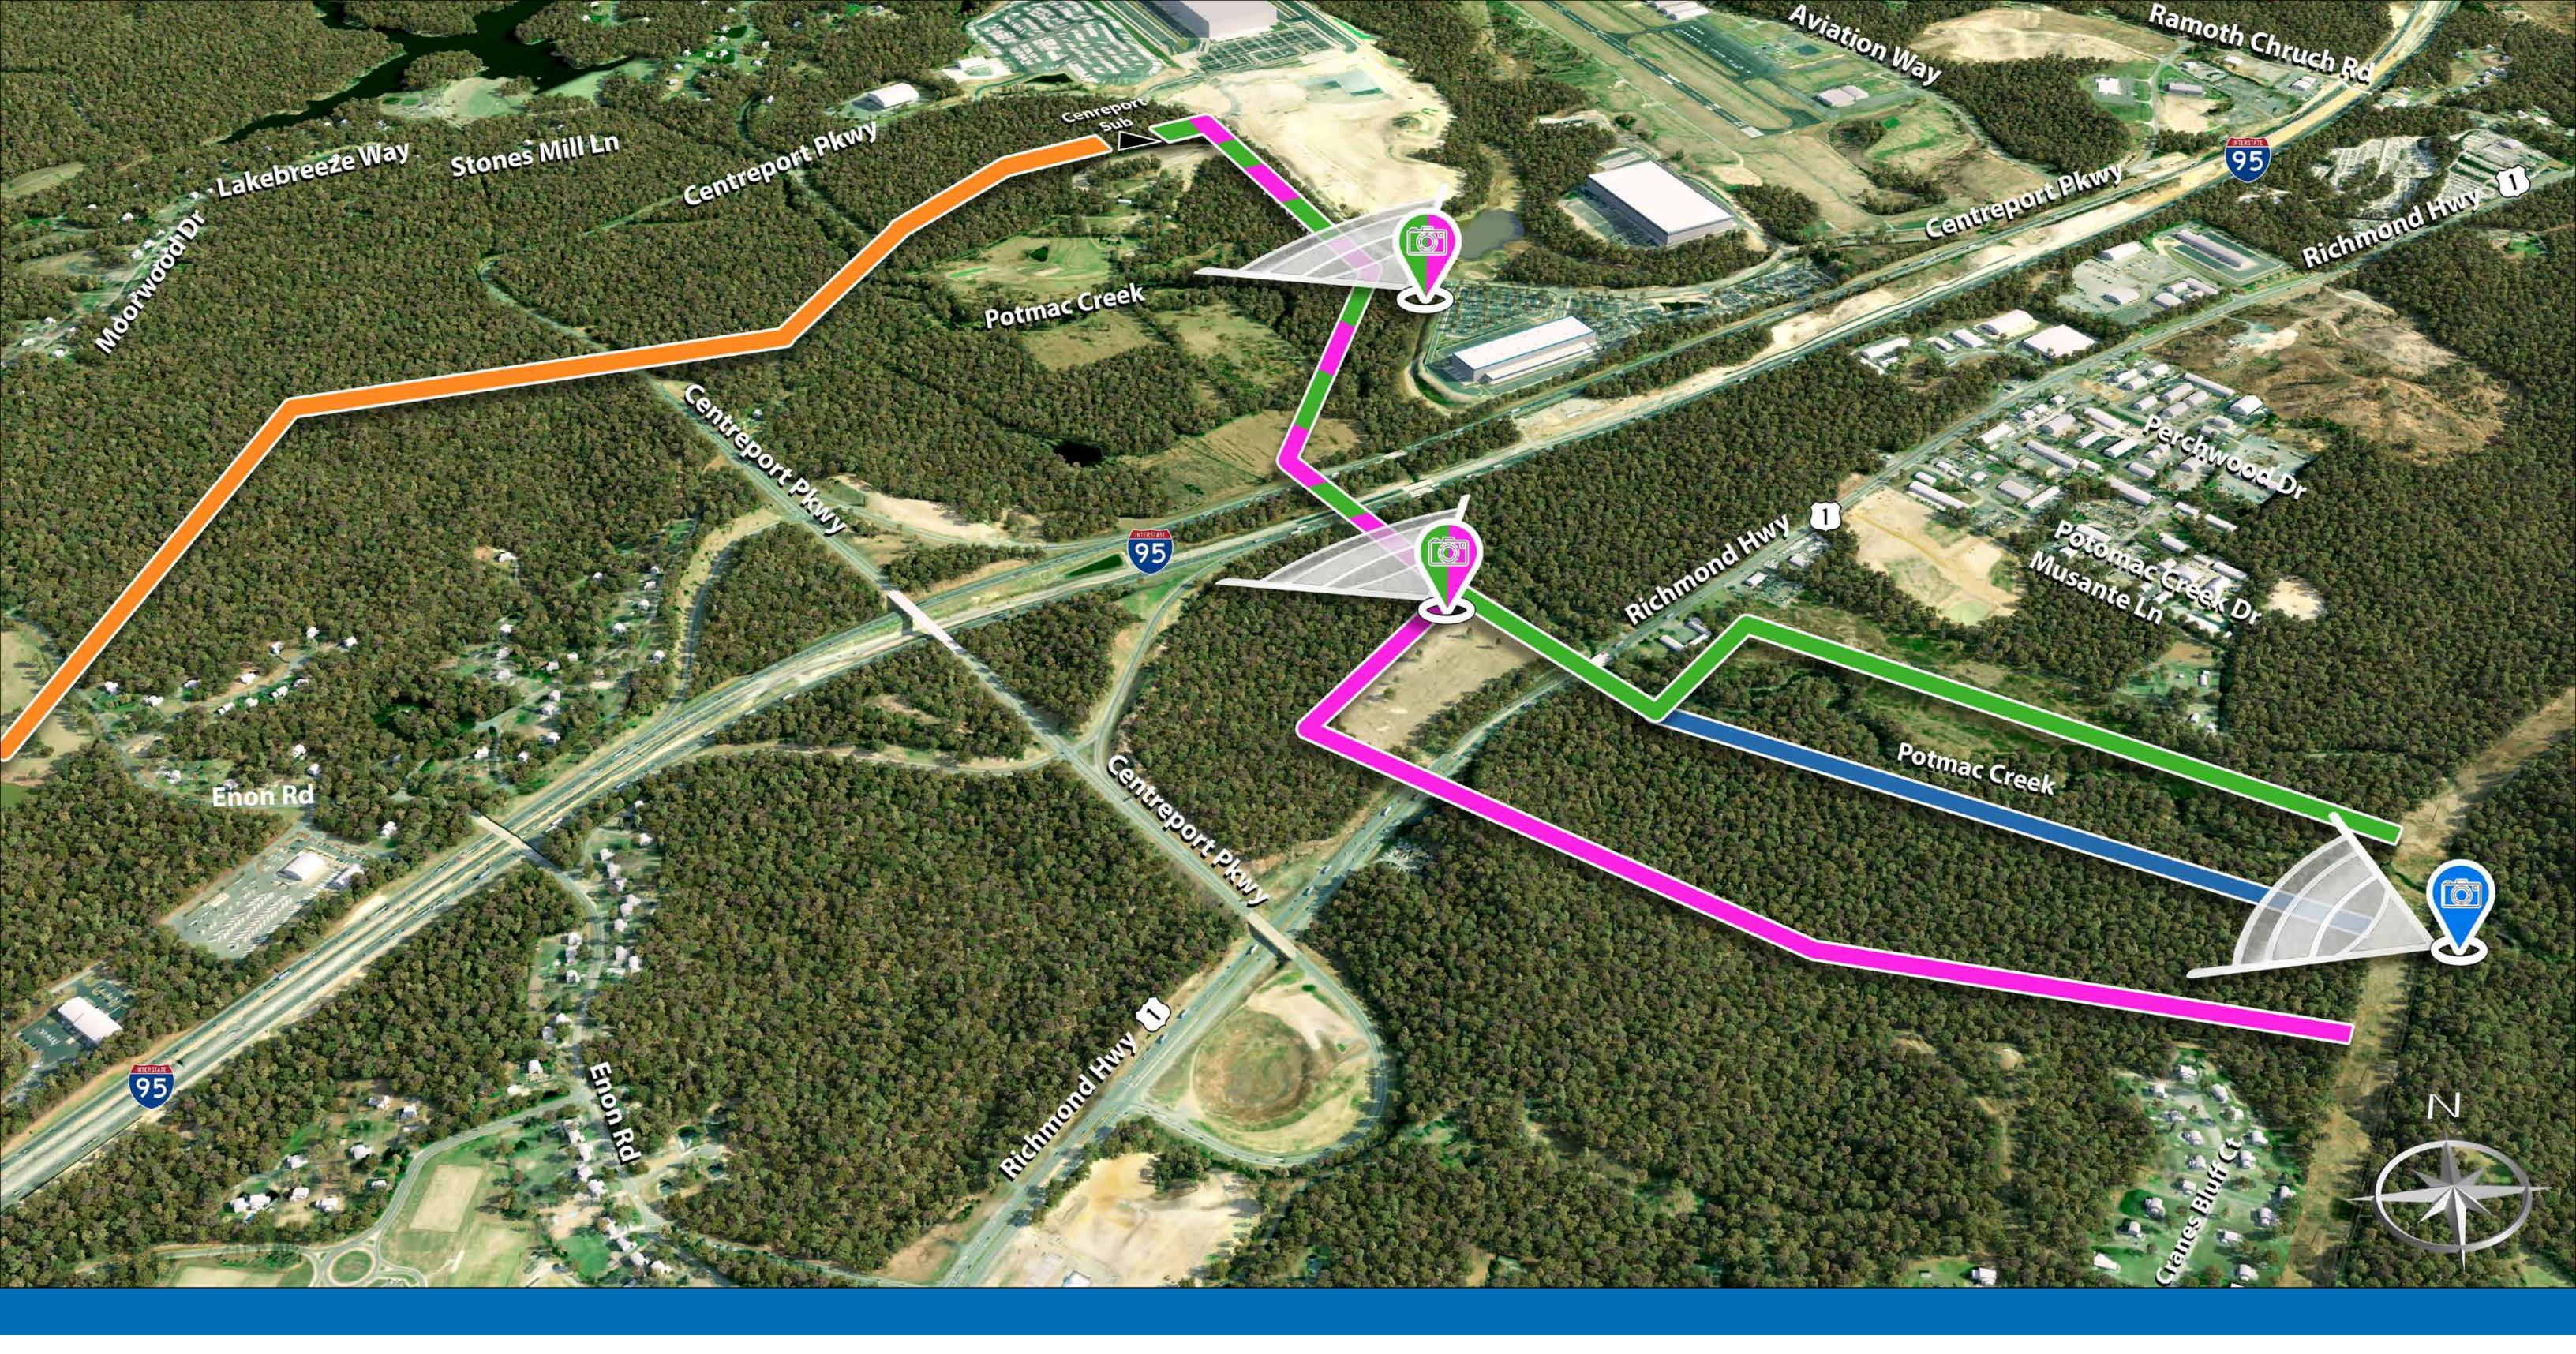

### CENTREPORT

230 kV Transmission Line Project **Dominion Energy Virginia** Stafford County, Virgina

Route 1

#### **Overhead Route Options**

This depiction of the route options serves as a representation of the project area and is not intended for detailed engineering and/or regulatory purposes.

Route Variation 1