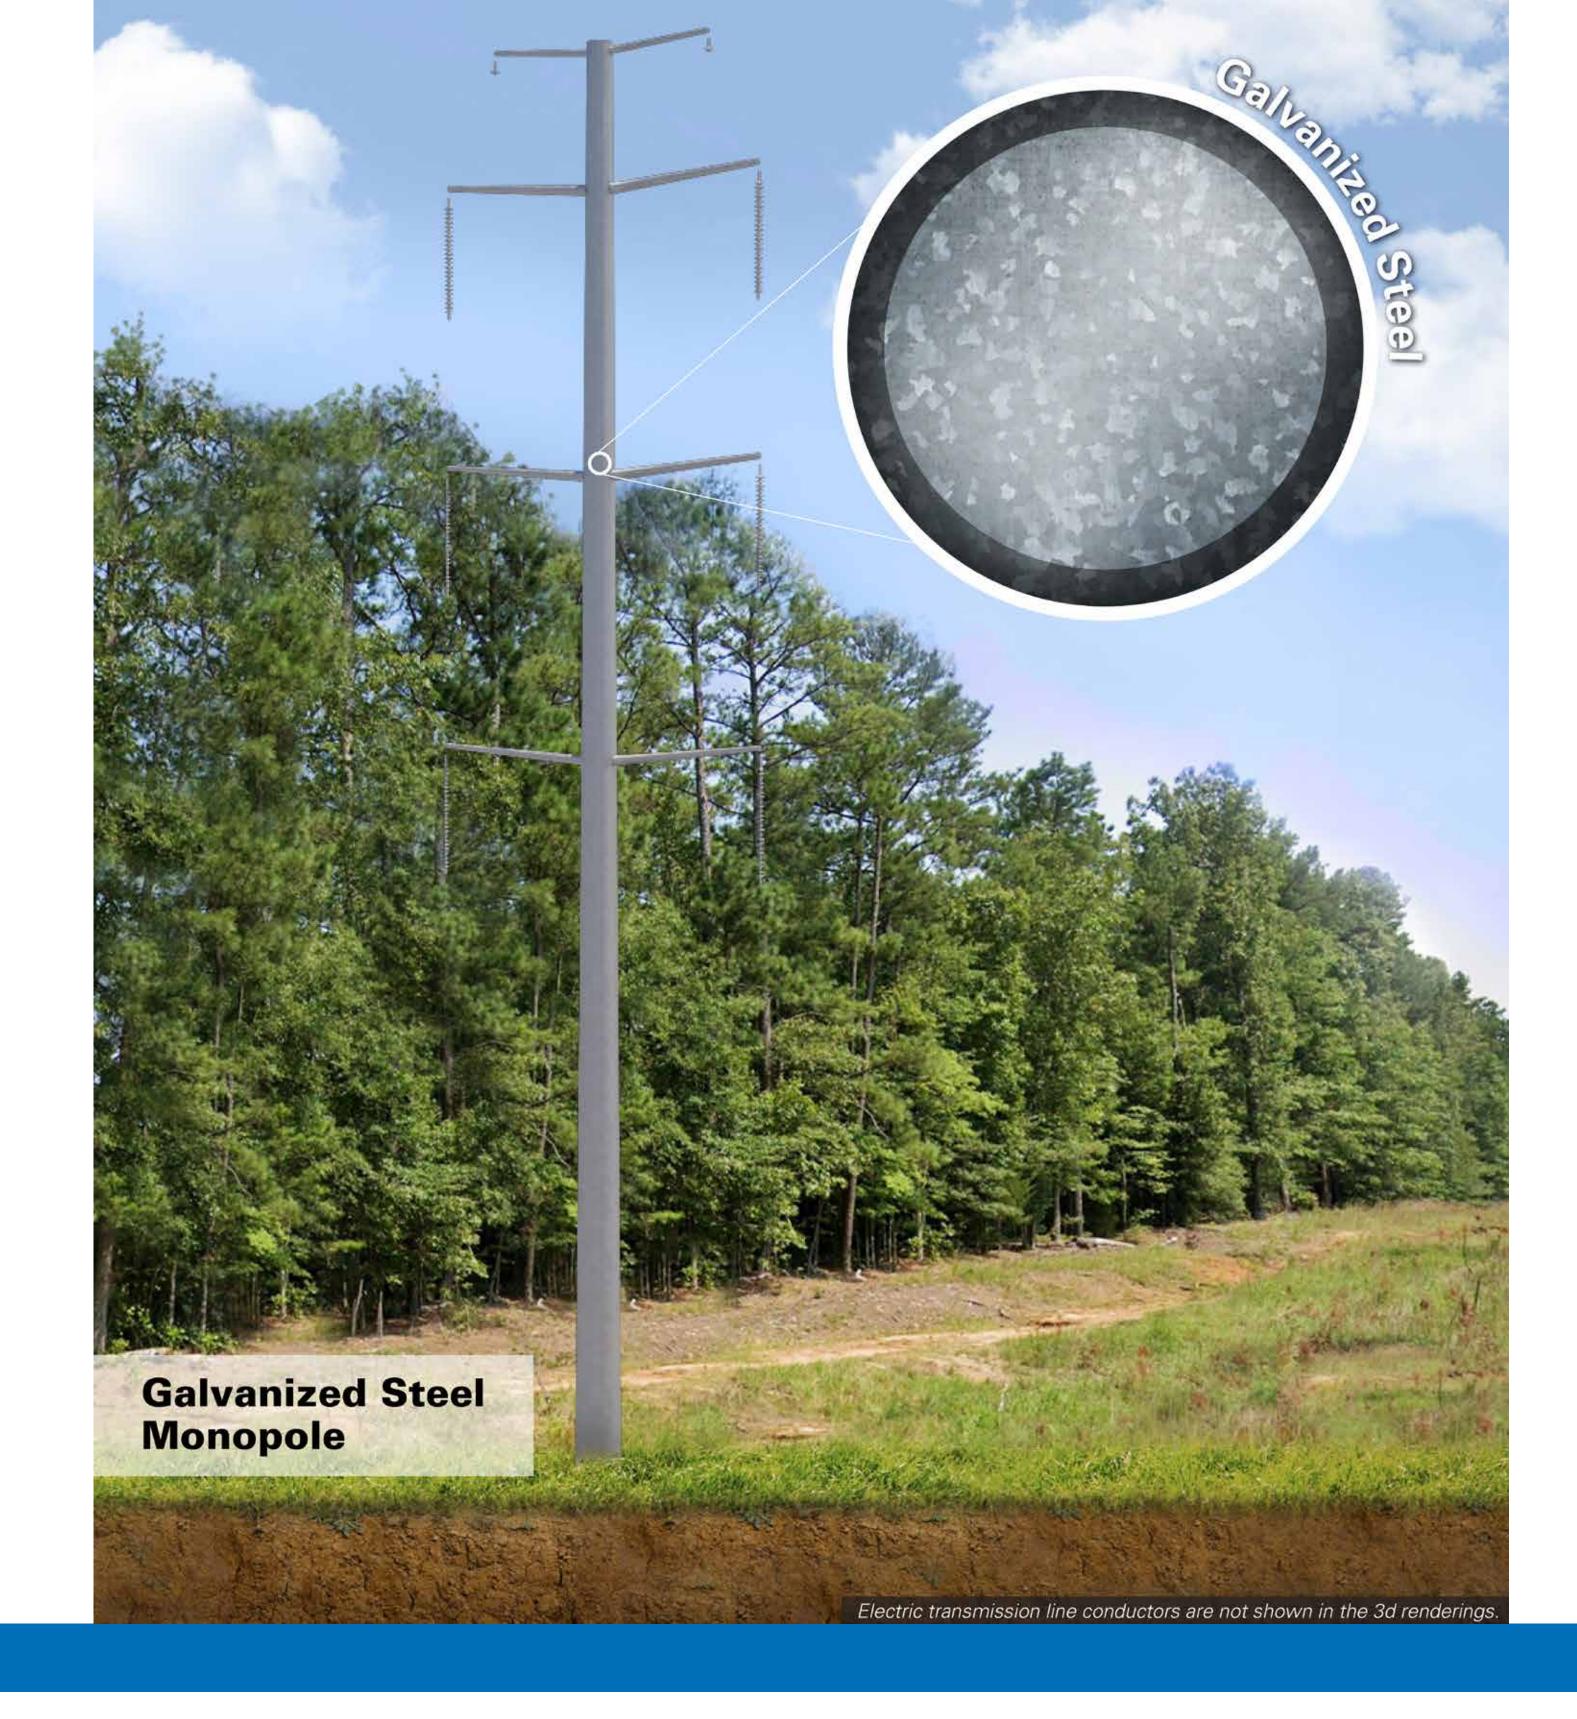

rt phuy

#### **EXISTING CONDITIONS**

#### **CENTREPORT** 230 kV Transmission Line Project

230 kV Transmission Line Project Dominion Energy Virginia Stafford County, Virgina





#### Overhead Route Variation 1

Overhead renderings are for discussion purposes only. The final design is subject to change pending public, engineering, and regulatory review.

### Richmond Hwy 1



0

50

nte

5

6





centreport phuy

#### PROPOSED CONDITIONS

#### CENTREPORT 220 kV/ Transmission Line Project

230 kV Transmission Line Project Dominion Energy Virginia Stafford County, Virgina





#### Overhead Route Variation 1

Overhead renderings are for discussion purposes only. The final design is subject to change pending public, engineering, and regulatory review.

### Richmond Hwy 1

50

nte

5



6



## CENTREPORT

230 kV Transmission Line Project **Dominion Energy Virginia** Stafford County, Virgina



### Structure Material Comparison





### Parcel Map 1





#### **Centreport 230 kV Transmission Line Project**



#### **Centreport 230 kV Transmission Line Project**

## Parcel Map 2





## Project Constraints



#### **Centreport 230 kV Transmission Line Project**

Propose Domini Transm Route Route 2 Stafford High School Route : Route \ Route \  $(\mathbf{A})$ Airport Cemete





| sed Substation | 土            | Place of Worship                         |
|----------------|--------------|------------------------------------------|
| ion Existing   | 1            | Public School                            |
| nission Line   | 772          | Planned Development