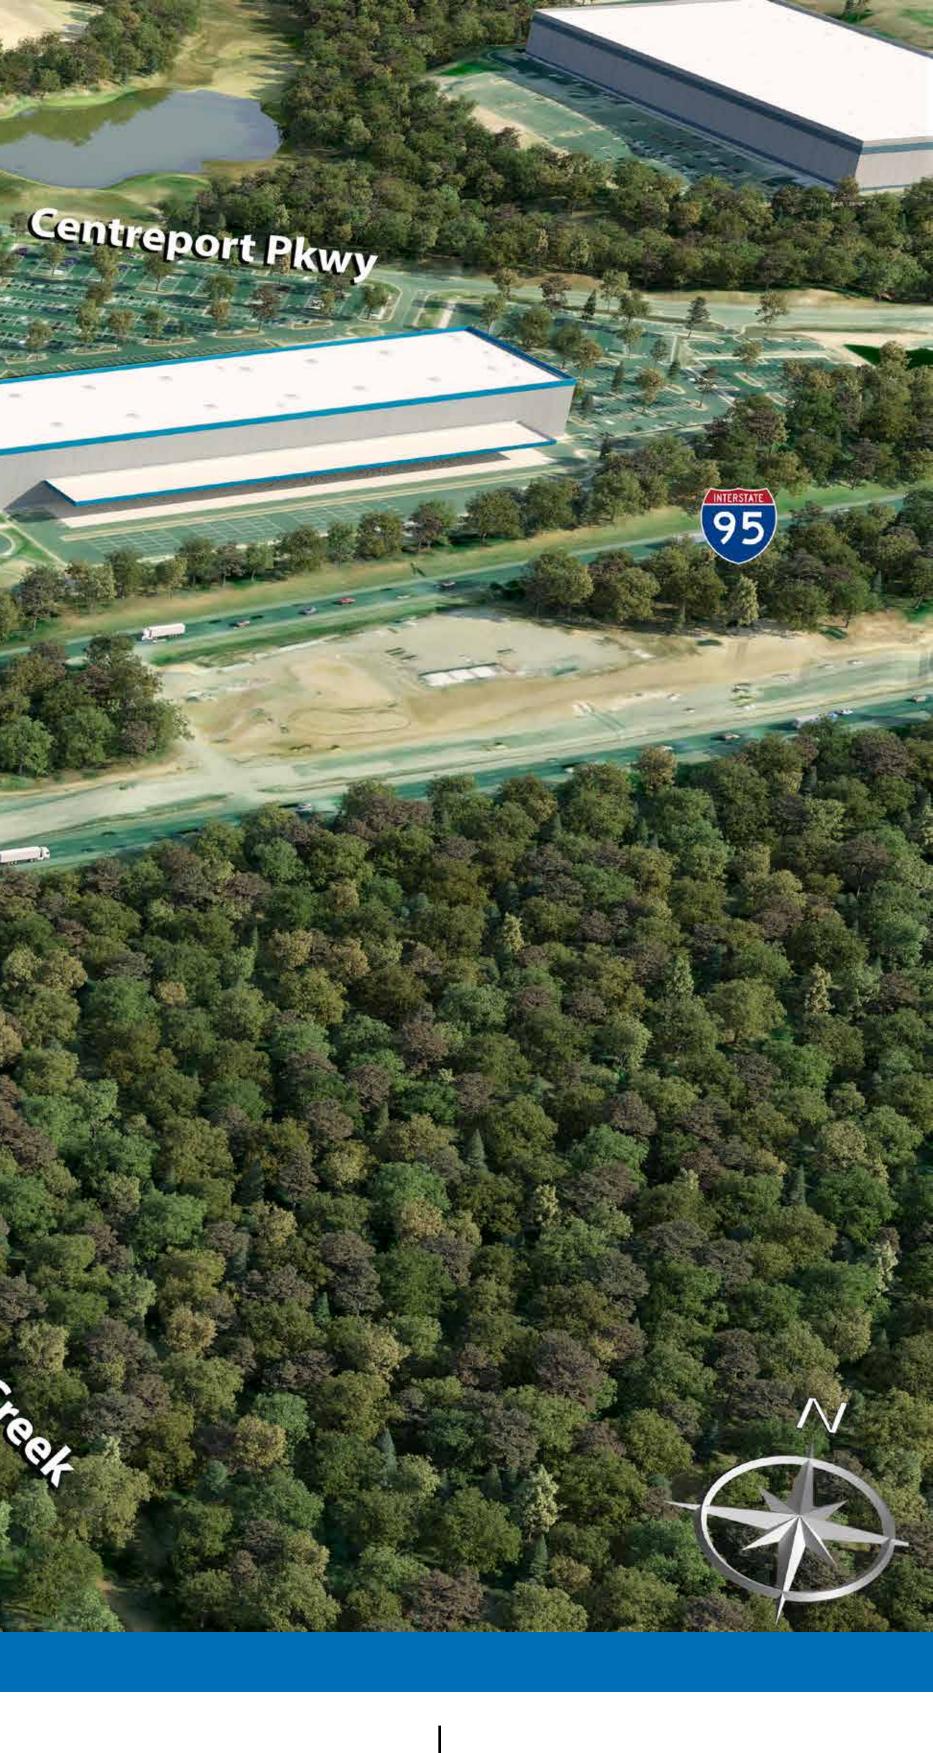

## CENTREPORT

230 kV Transmission Line Project **Dominion Energy Virginia** Stafford County, Virgina

INTERSTATE 95

## CENTREPORT

230 kV Transmission Line Project **Dominion Energy Virginia** Stafford County, Virgina

(Ô)

INTERSTATE 95