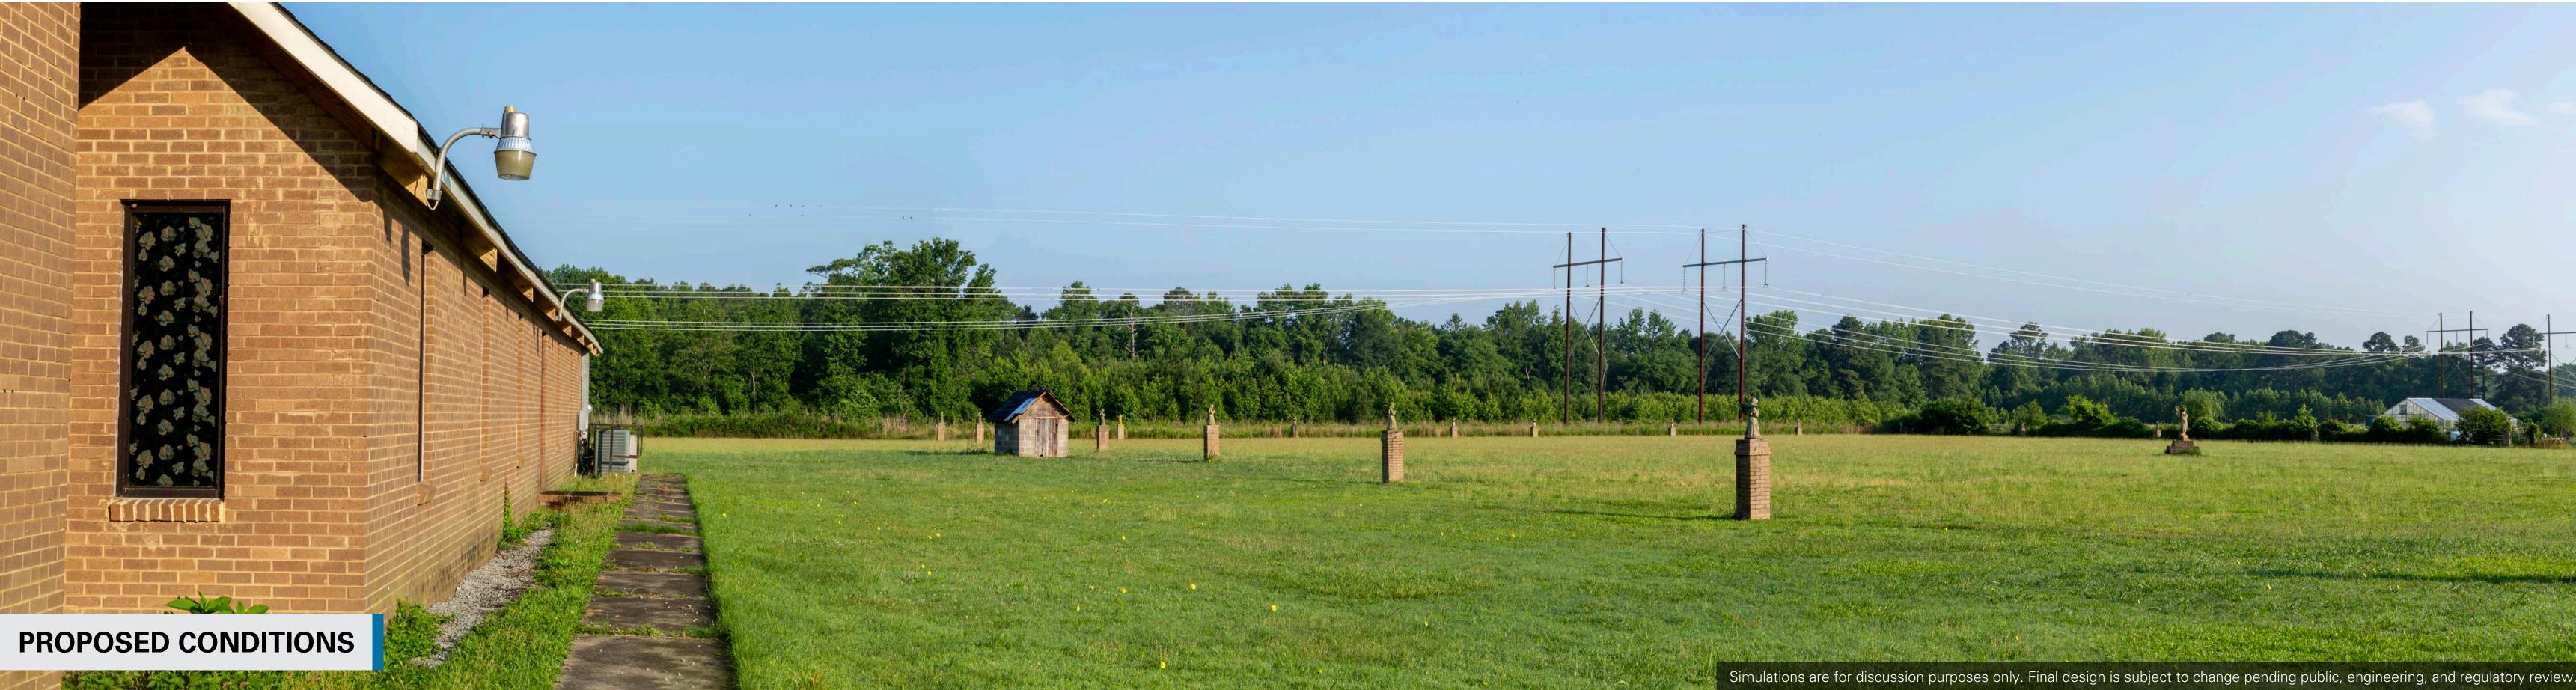

built











Transmission Line Rebuild Project

### Viewpoint 2

Date: 06/28/2023 Time: 6:28 pm Viewing Direction: East









Transmission Line Rebuild Project

### Viewpoint 3

Date: 06/28/2023 Time: 3:43 pm Viewing Direction: Southeast



3 Viewpoint Location — Transmission Line 246 to be Rebuilt







Transmission Line Rebuild Project

### Viewpoint 4

Date: 06/28/2023 Time: 4:11 pm Viewing Direction: South













Transmission Line Rebuild Project

### Viewpoint 5

Date: 06/28/2023 Time: 4:39 pm Viewing Direction: Southeast











Transmission Line Rebuild Project

#### Viewpoint 6

Date: 06/28/2023 Time: 5:06 pm Viewing Direction: East











Transmission Line Rebuild Project

### Viewpoint 7

Date: 06/28/2023 Time: 6:38 am Viewing Direction: Northwest