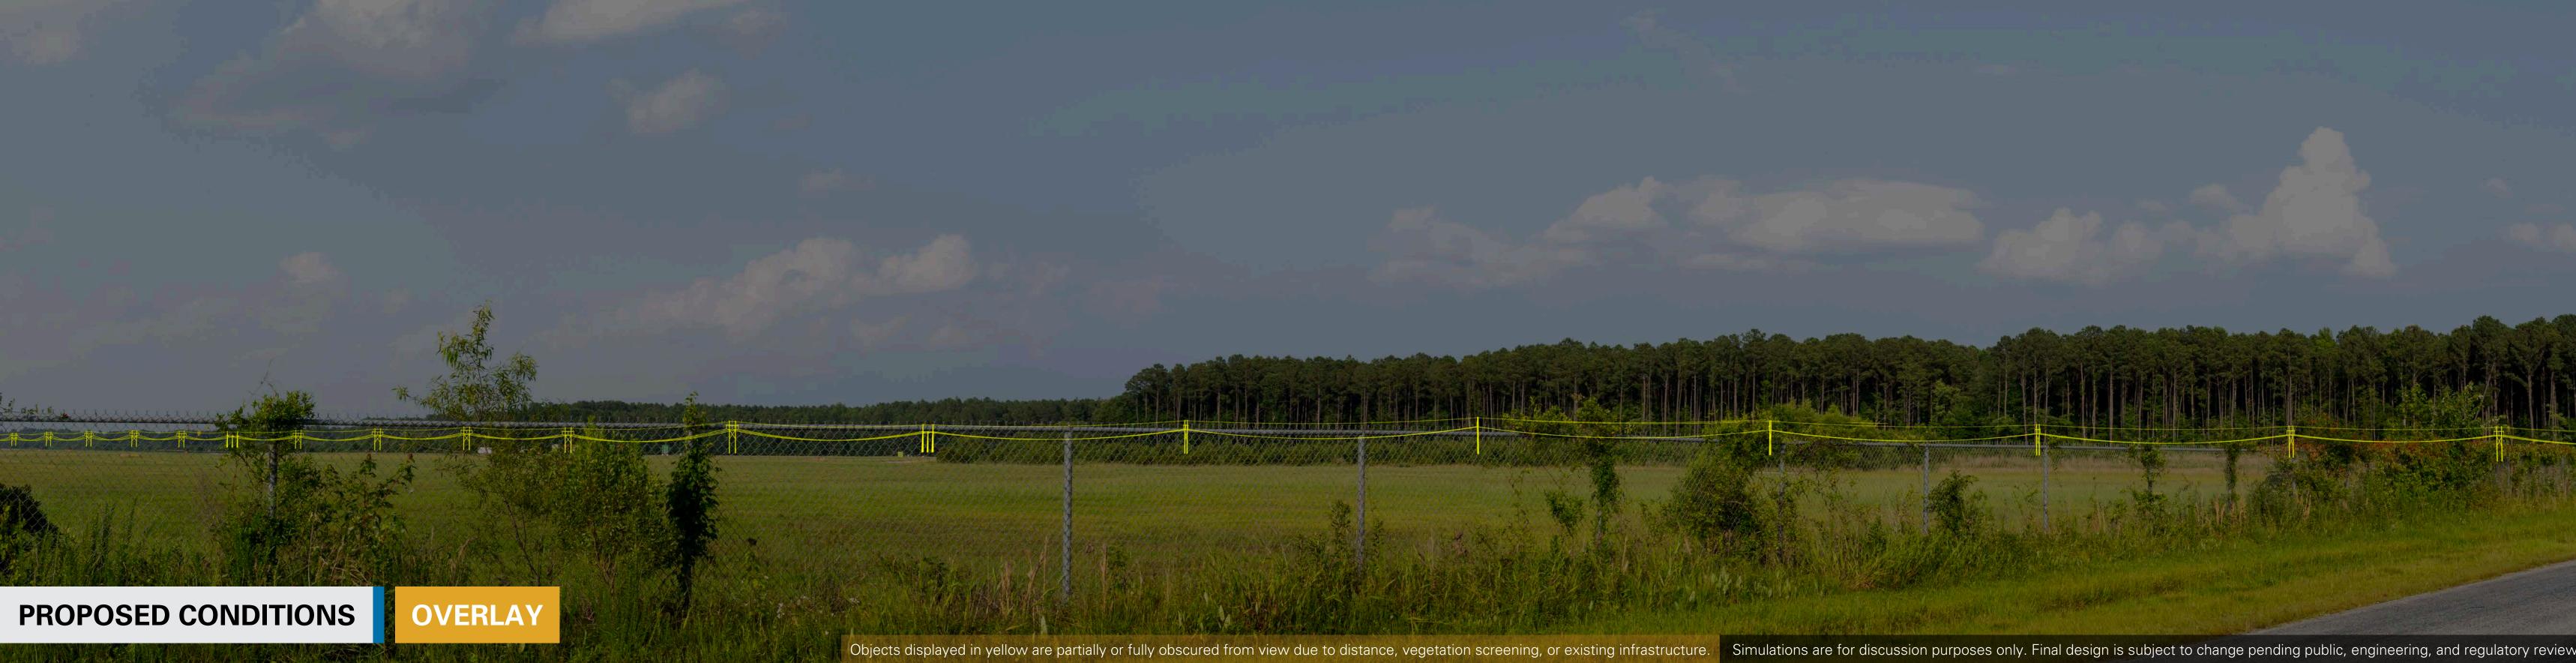

wpoint 1

Date: 06/28/2023 Time: 11:14 am Viewing Direction: Southeast



Viewpoint Location — Transmission Line 246 to be Rebuilt











Transmission Line Rebuild Project

### Viewpoint 2

Date: 06/28/2023 Time: 6:28 pm Viewing Direction: East









Transmission Line Rebuild Project

### Viewpoint 3

Date: 06/28/2023 Time: 3:43 pm Viewing Direction: Southeast



3 Viewpoint Location — Transmission Line 246 to be Rebuilt







Transmission Line Rebuild Project

### Viewpoint 4

Date: 06/28/2023 Time: 4:11 pm Viewing Direction: South













Transmission Line Rebuild Project

### Viewpoint 5

Date: 06/28/2023 Time: 4:39 pm Viewing Direction: Southeast











Transmission Line Rebuild Project

#### Viewpoint 6

Date: 06/28/2023 Time: 5:06 pm Viewing Direction: East











Transmission Line Rebuild Project

### Viewpoint 7

Date: 06/28/2023 Time: 6:38 am Viewing Direction: Northwest