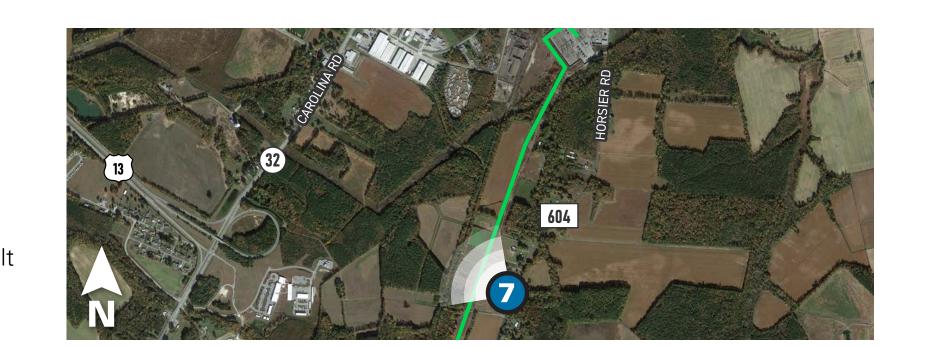

be Rebuilt











Transmission Line Rebuild Project

### Viewpoint 2

Date: 06/28/2023 Time: 6:28 pm Viewing Direction: East









Transmission Line Rebuild Project

### Viewpoint 3

Date: 06/28/2023 Time: 3:43 pm Viewing Direction: Southeast



3 Viewpoint Location — Transmission Line 246 to be Rebuilt







Transmission Line Rebuild Project

### Viewpoint 4

Date: 06/28/2023 Time: 4:11 pm Viewing Direction: South













Transmission Line Rebuild Project

### Viewpoint 5

Date: 06/28/2023 Time: 4:39 pm Viewing Direction: Southeast











Transmission Line Rebuild Project

#### Viewpoint 6

Date: 06/28/2023 Time: 5:06 pm Viewing Direction: East











Transmission Line Rebuild Project

### Viewpoint 7

Date: 06/28/2023 Time: 6:38 am Viewing Direction: Northwest