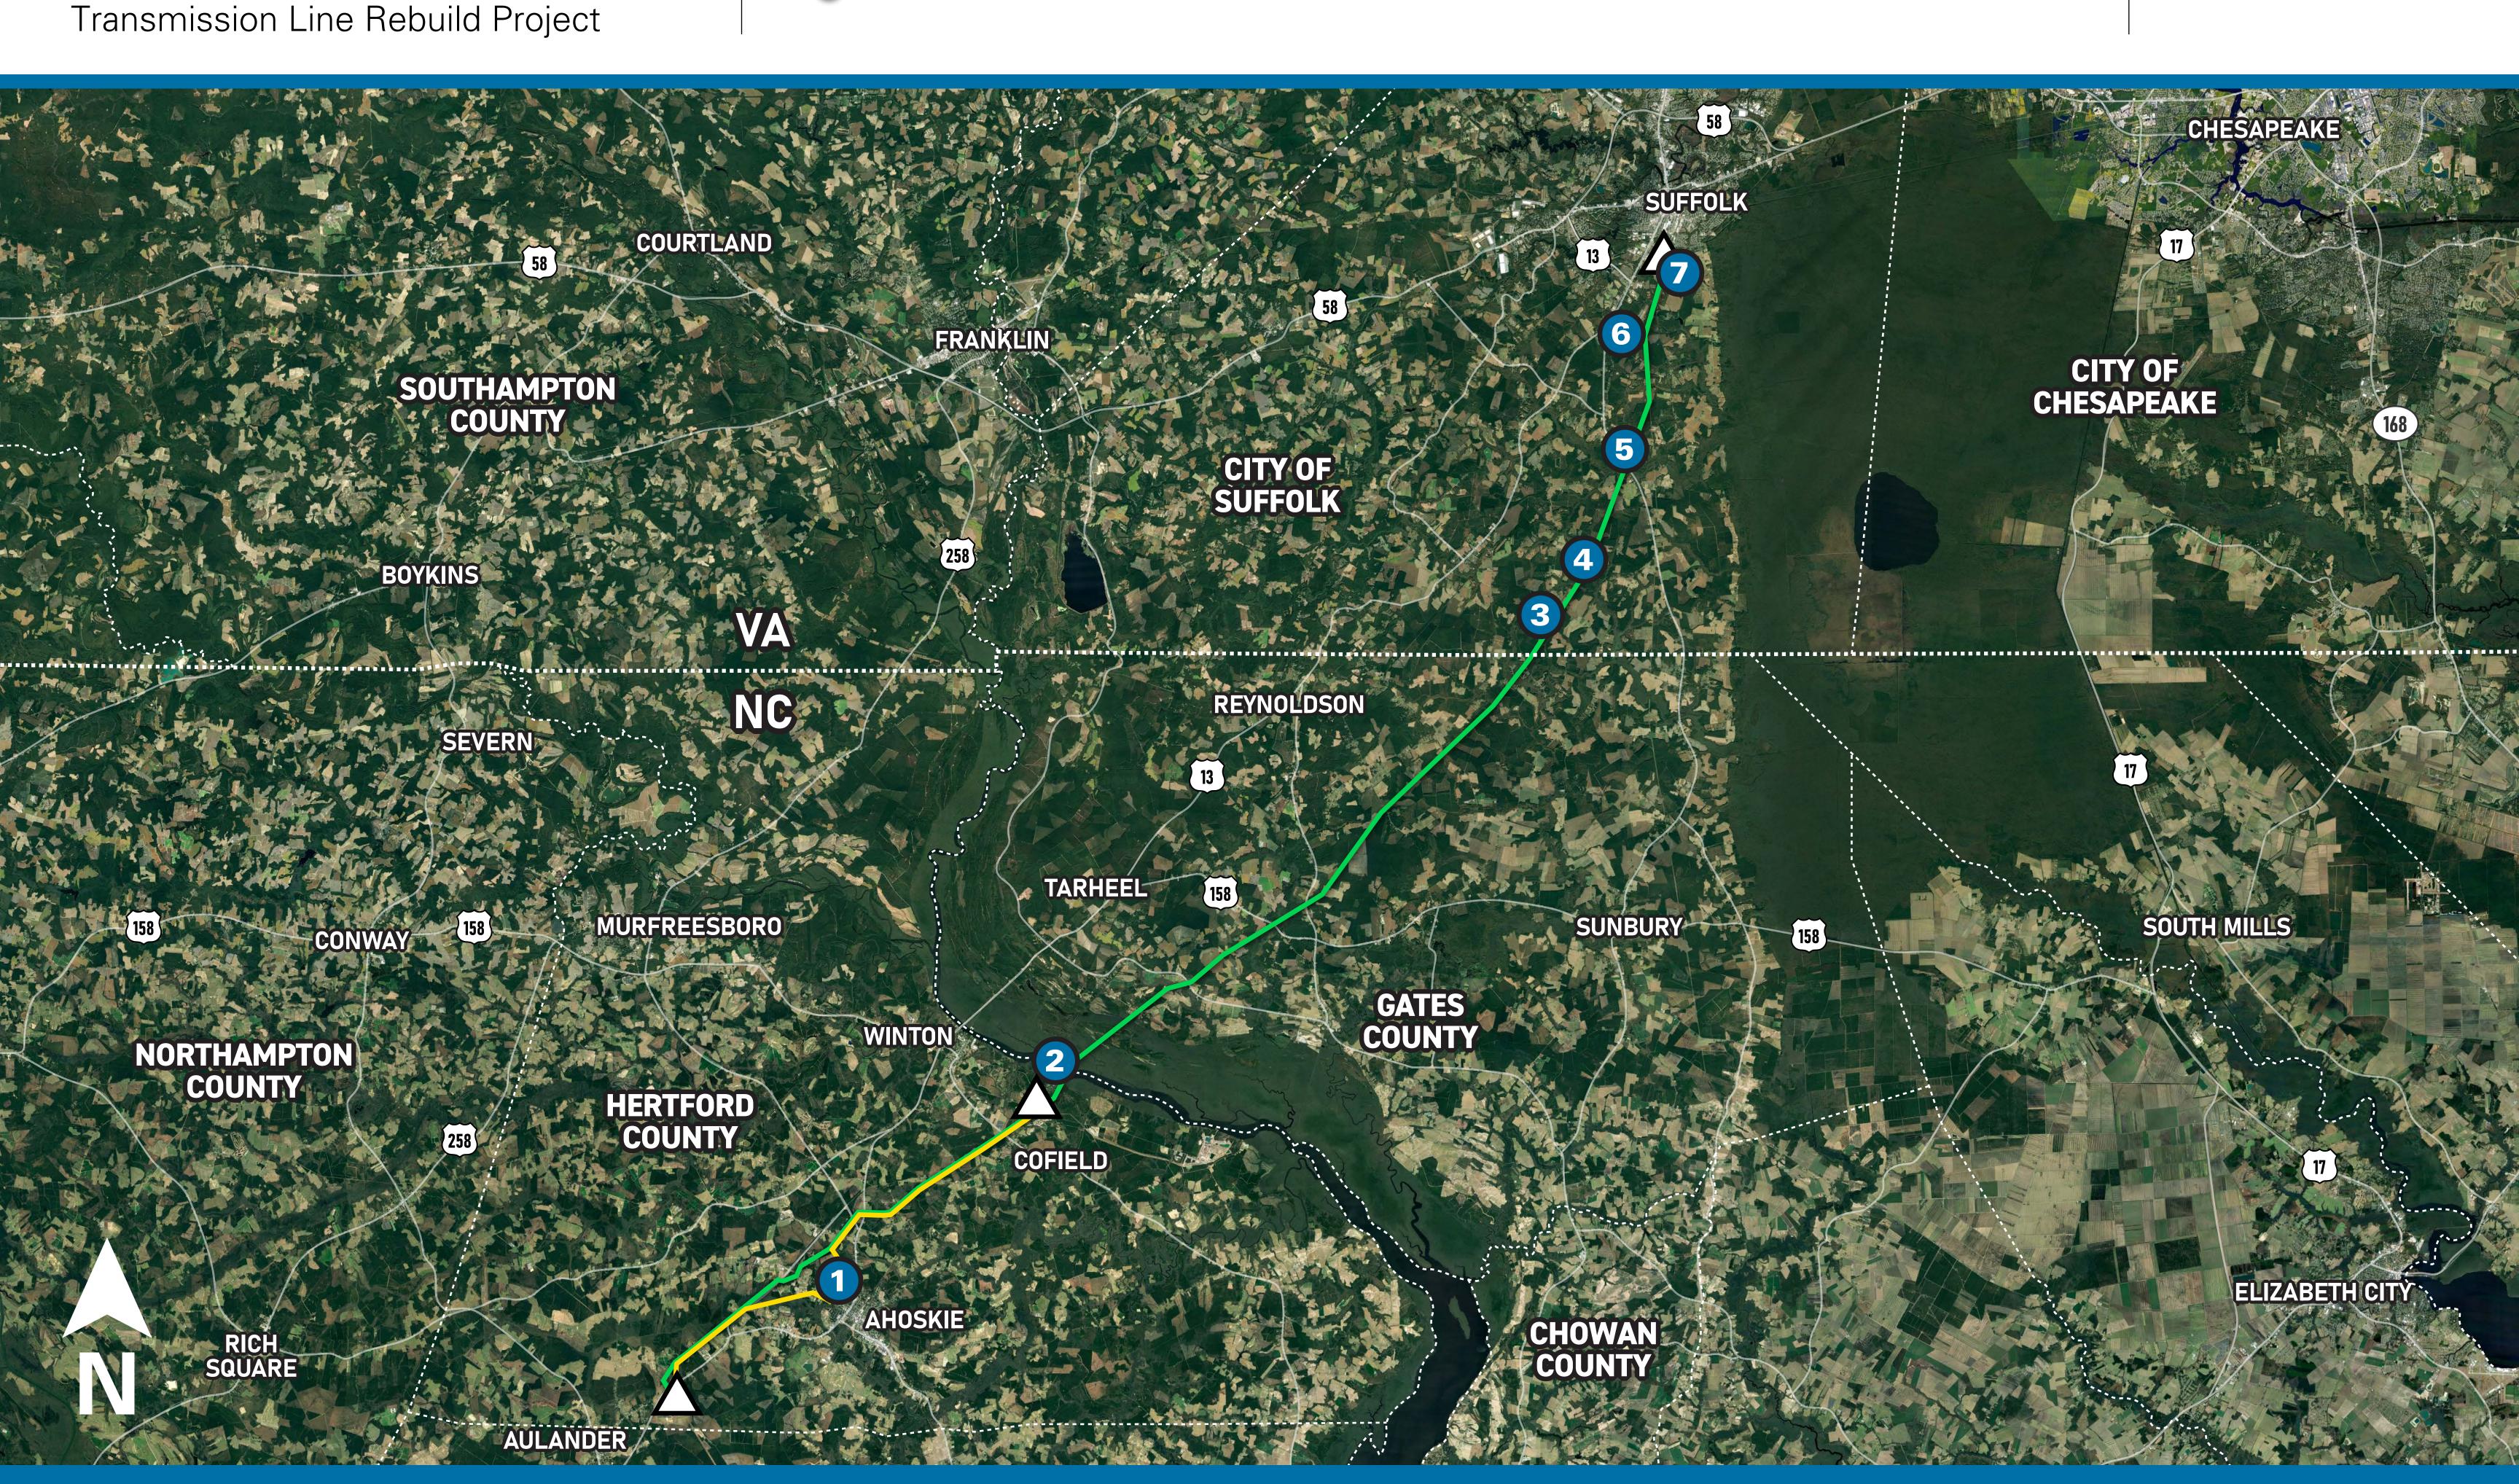

### Photo Location Map

Viewpoint Location

Transmission Line 246 to be Rebuilt

Transmission Line 136 to be Rebuilt

△ Substation

Transmission Line Rebuild Project