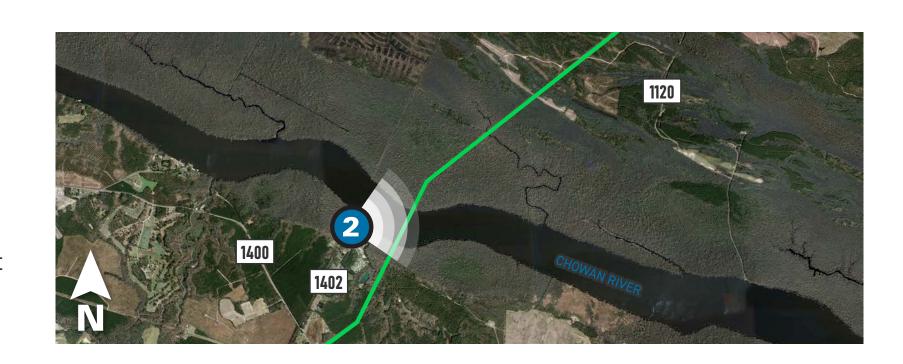

### Viewpoint 2

Date: 06/28/2023 Time: 6:28 pm Viewing Direction: East

Transmission Line Rebuild Project