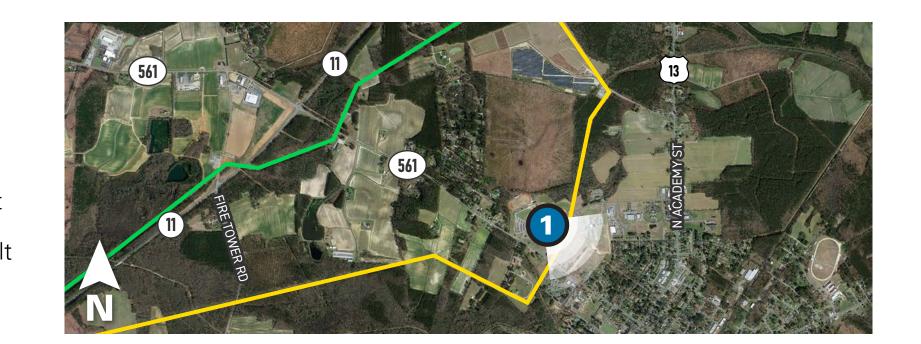

#### Viewpoint 1

Date: 06/28/2023 Time: 11:14 am Viewing Direction: Southeast

Viewpoint Location — Transmission Line 246 to be Rebuilt

Transmission Line Rebuild Project