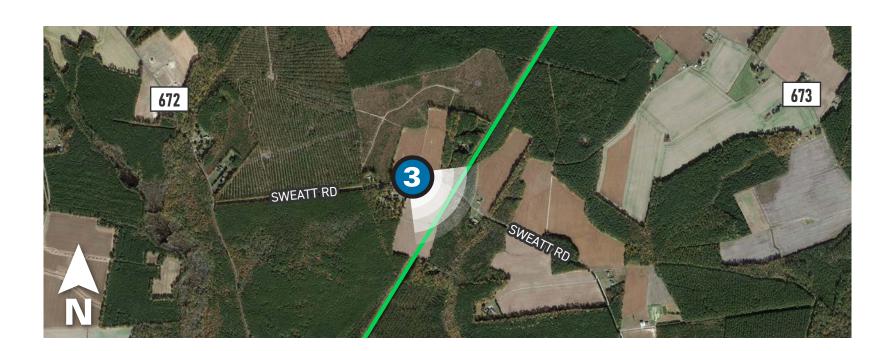

### Viewpoint 3

Date: 06/28/2023 Time: 3:43 pm Viewing Direction: Southeast

3 Viewpoint Location — Transmission Line 246 to be Rebuilt

Transmission Line Rebuild Project