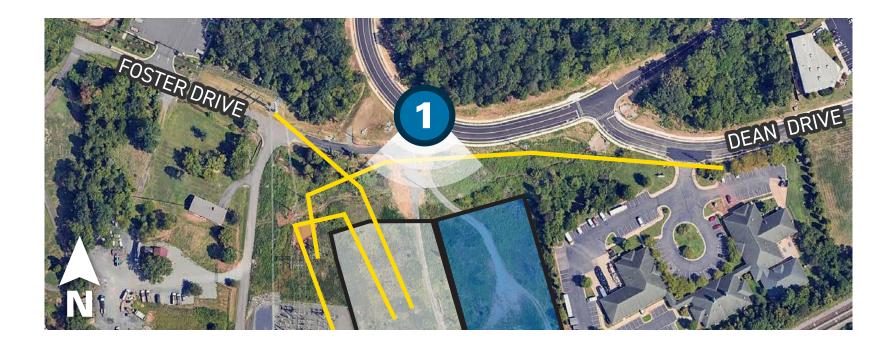

# Photo Location Map

Proposed Transmission Line

Proposed Foster Drive Substation Proposed Manassas City Substation

#### Viewpoint 1

Date: 5/8/2024 Time: 6:33 am Viewing Direction: South Viewpoint Location Proposed Foster Drive Substation Proposed Transmission Line Proposed Manassas City Substation

Photo simulations are for discussion purposes only. Final design is subject to change pending public, engineering, and regulatory review.