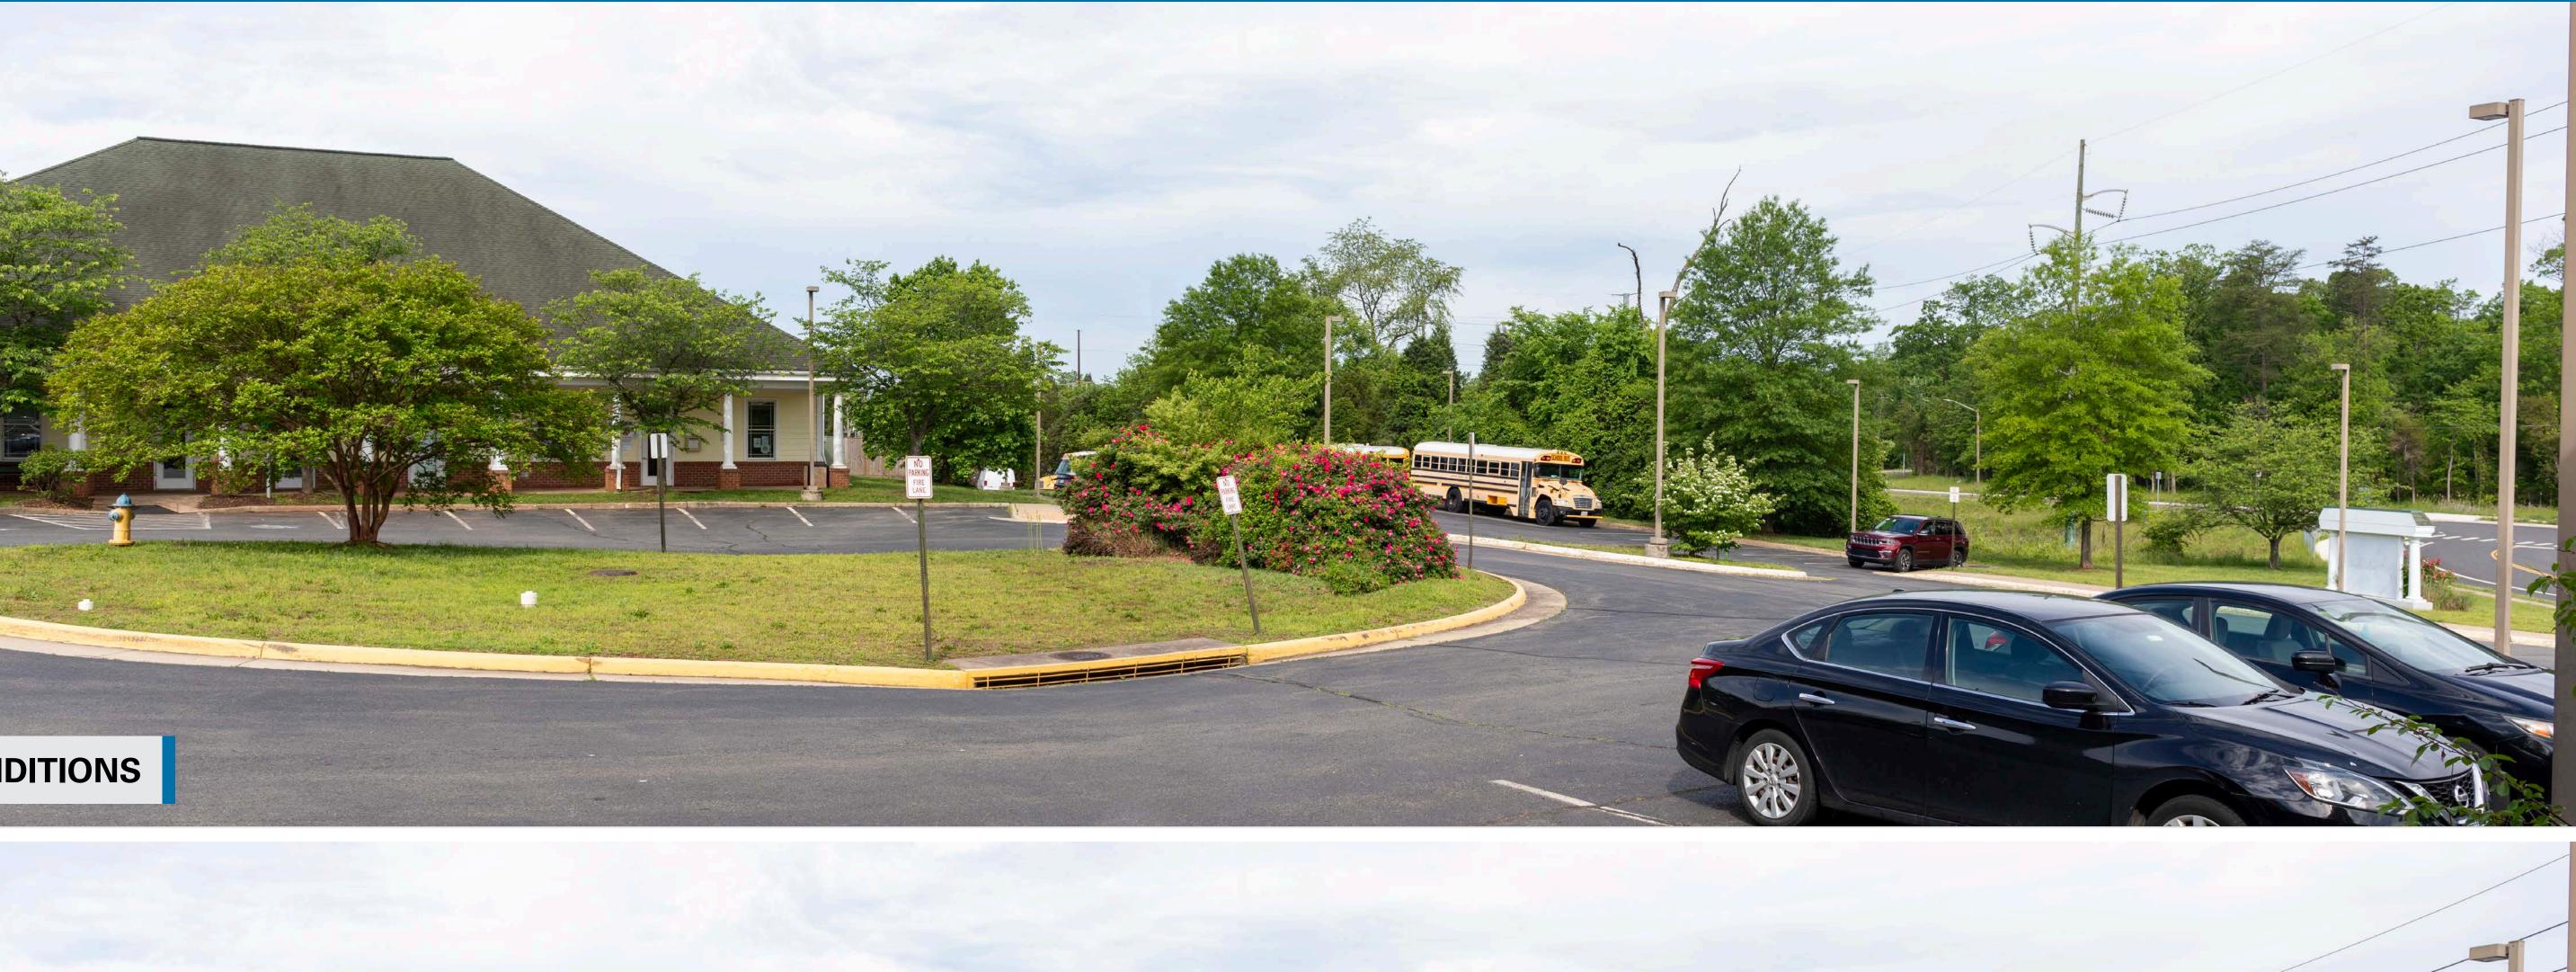

Date: 5/8/2024 Time: 6:42 am Viewing Direction: Northwest Proposed Foster Drive Substation Viewpoint Location Proposed Transmission Line Proposed Manassas City Substation

#### **EXISTING CONDITIONS**

**PROPOSED CONDITIONS** 

Structures displayed in yellow will be partially or fully obscured by buildings, vegetation, and terrain. Photo simulations are for discussion purposes only. Final design is subject to change pending public, engineering, and regulatory review.