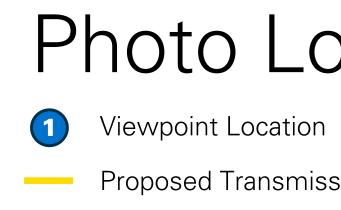

# Photo Location Map

Proposed Transmission Line

Proposed Foster Drive Substation Proposed Manassas City Substation

#### Viewpoint 1

Date: 5/8/2024 Time: 6:33 am Viewing Direction: South Viewpoint Location Proposed Foster Drive Substation Proposed Transmission Line Proposed Manassas City Substation

Photo simulations are for discussion purposes only. Final design is subject to change pending public, engineering, and regulatory review.

Date: 5/8/2024 Time: 6:42 am Viewing Direction: Northwest Proposed Foster Drive Substation Viewpoint Location Proposed Transmission Line Proposed Manassas City Substation