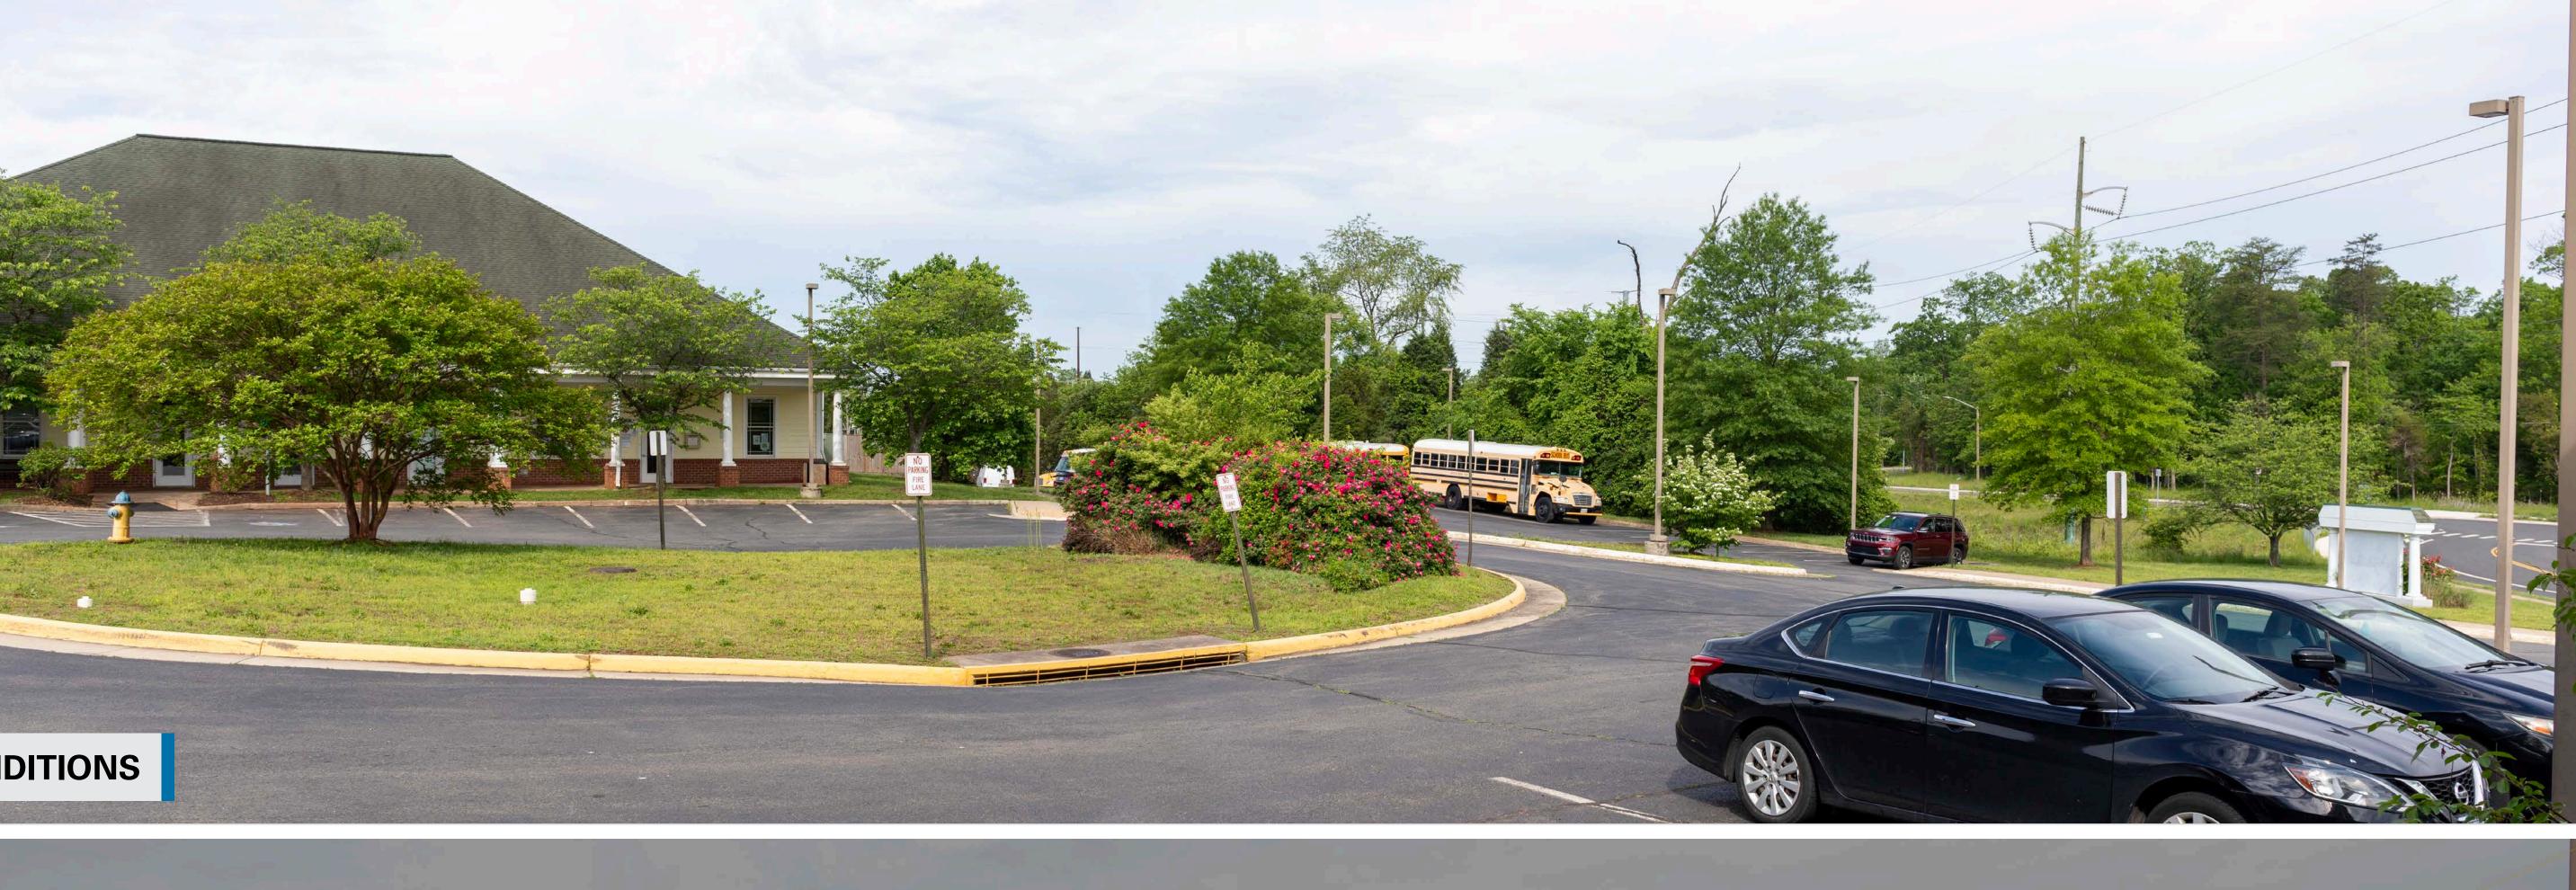

#### **EXISTING CONDITIONS**

**PROPOSED CONDITIONS** 

Photo simulations are for discussion purposes only. Final design is subject to change pending public, engineering, and regulatory review.

Date: 5/8/2024 Time: 6:42 am Viewing Direction: Northwest Proposed Foster Drive Substation 1 Viewpoint Location Proposed Transmission Line Proposed Manassas City Substation

#### **EXISTING CONDITIONS**

**PROPOSED CONDITIONS** 

Structures displayed in yellow will be partially or fully obscured by buildings, vegetation, and terrain. Photo simulations are for discussion purposes only. Final design is subject to change pending public, engineering, and regulatory review.