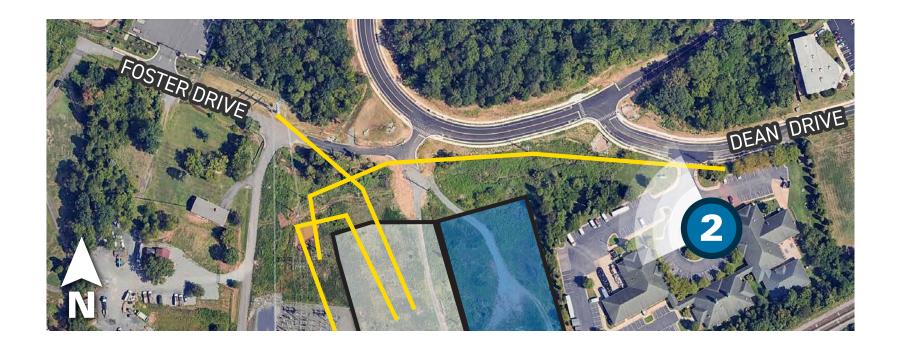

Existing Transmission Line

Transmission Line to be Rebuilt

#### Proposed Foster Drive Substation

Existing Cannon Branch Substation 

Proposed Manassas City Substation (under construction by City of Manassas)

# Photo Location Map

Proposed Transmission Line

Proposed Foster Drive Substation Proposed Manassas City Substation