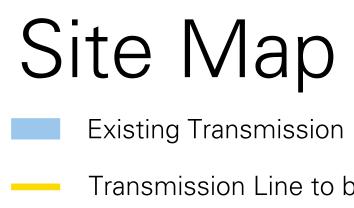

Existing Transmission Line

Transmission Line to be Rebuilt

#### Proposed Foster Drive Substation

Existing Cannon Branch Substation 

Proposed Manassas City Substation (under construction by City of Manassas)