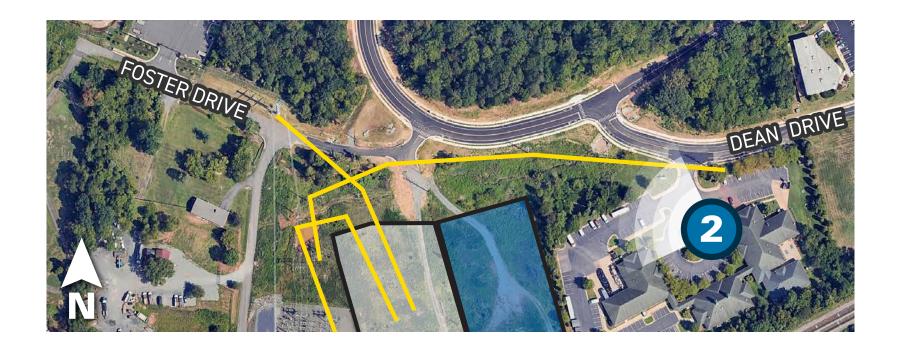

# Photo Location Map

Proposed Transmission Line

Proposed Foster Drive Substation Proposed Manassas City Substation

#### Viewpoint 1

Date: 5/8/2024 Time: 6:33 am Viewing Direction: South Viewpoint Location Proposed Foster Drive Substation Proposed Transmission Line Proposed Manassas City Substation

Photo simulations are for discussion purposes only. Final design is subject to change pending public, engineering, and regulatory review.