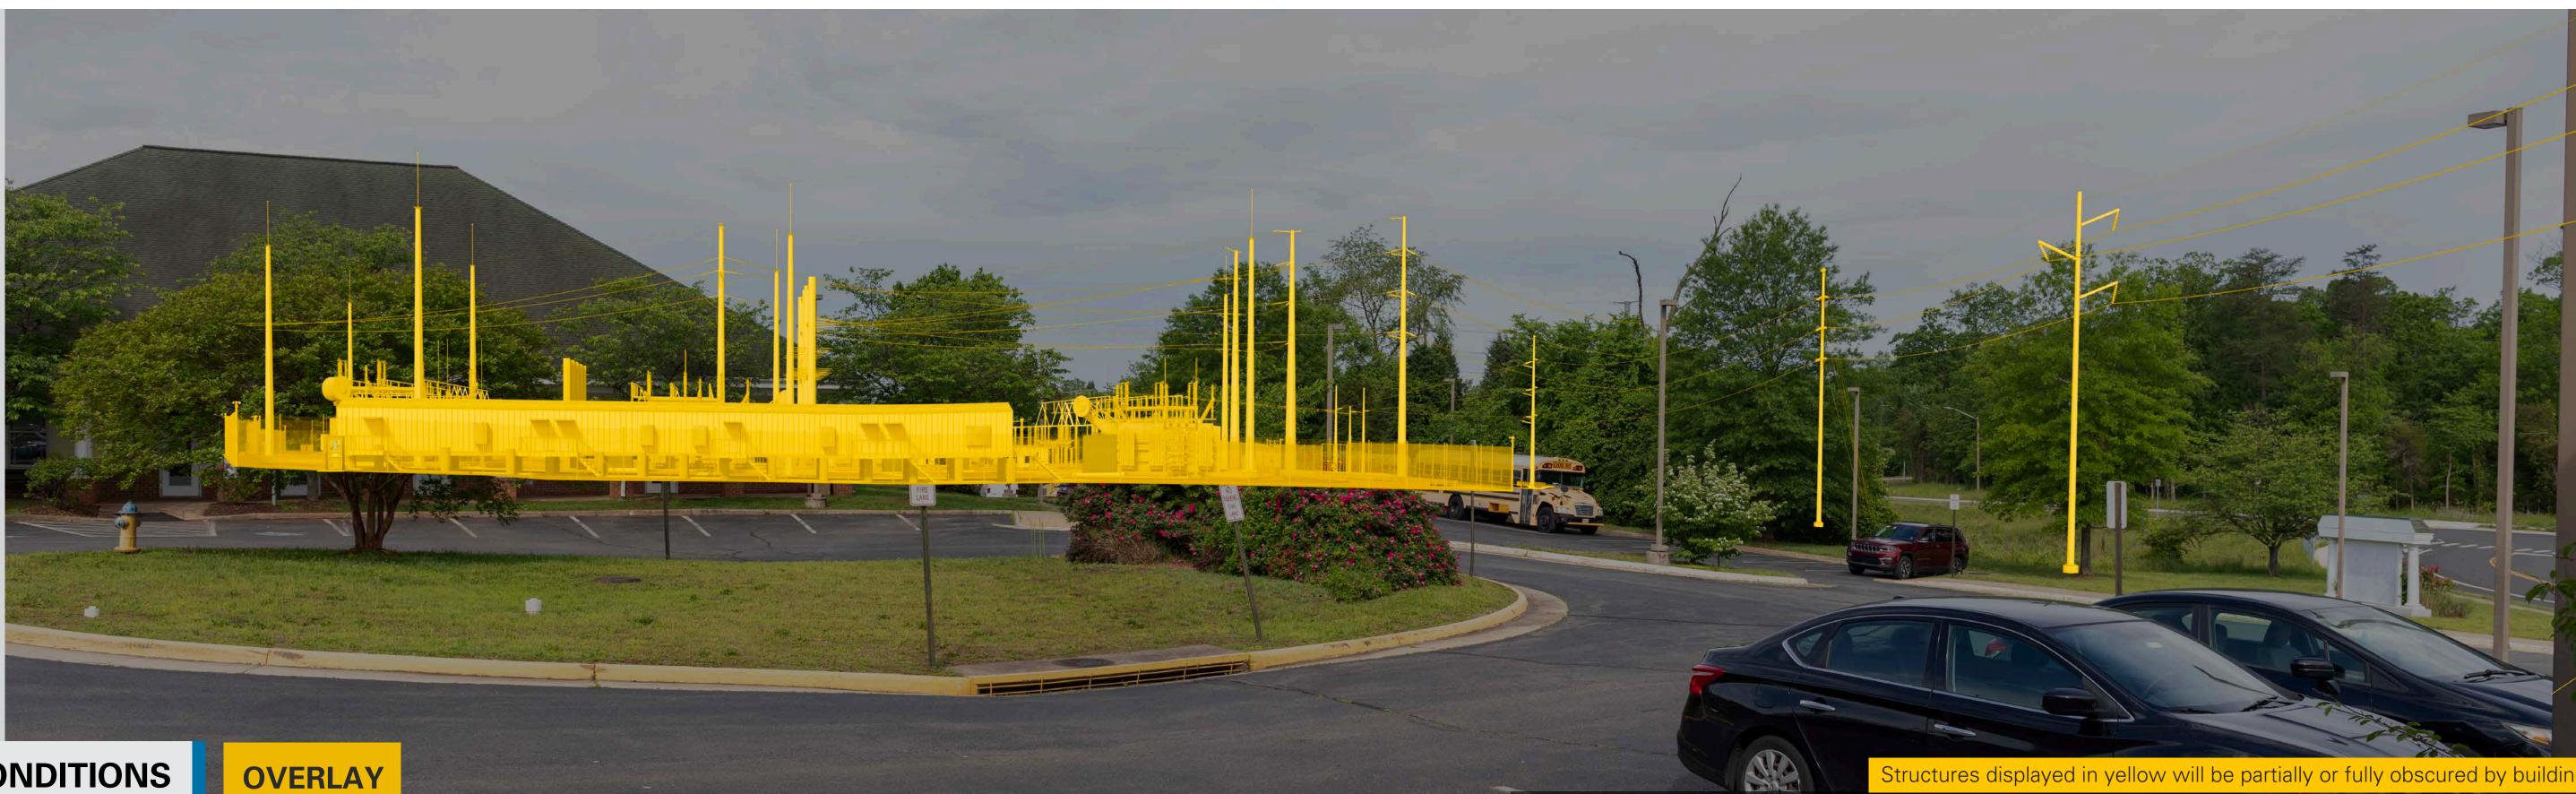

Date: 5/8/2024 Time: 6:42 am Viewing Direction: Northwest Proposed Foster Drive Substation Viewpoint Location Proposed Transmission Line Proposed Manassas City Substation

#### **EXISTING CONDITIONS**

**PROPOSED CONDITIONS** 

Photo simulations are for discussion purposes only. Final design is subject to change pending public, engineering, and regulatory review.

Date: 5/8/2024 Time: 6:42 am Viewing Direction: Northwest Proposed Foster Drive Substation 1 Viewpoint Location Proposed Transmission Line Proposed Manassas City Substation

#### **EXISTING CONDITIONS**

**PROPOSED CONDITIONS** 

Structures displayed in yellow will be partially or fully obscured by buildings, vegetation, and terrain. Photo simulations are for discussion purposes only. Final design is subject to change pending public, engineering, and regulatory review.