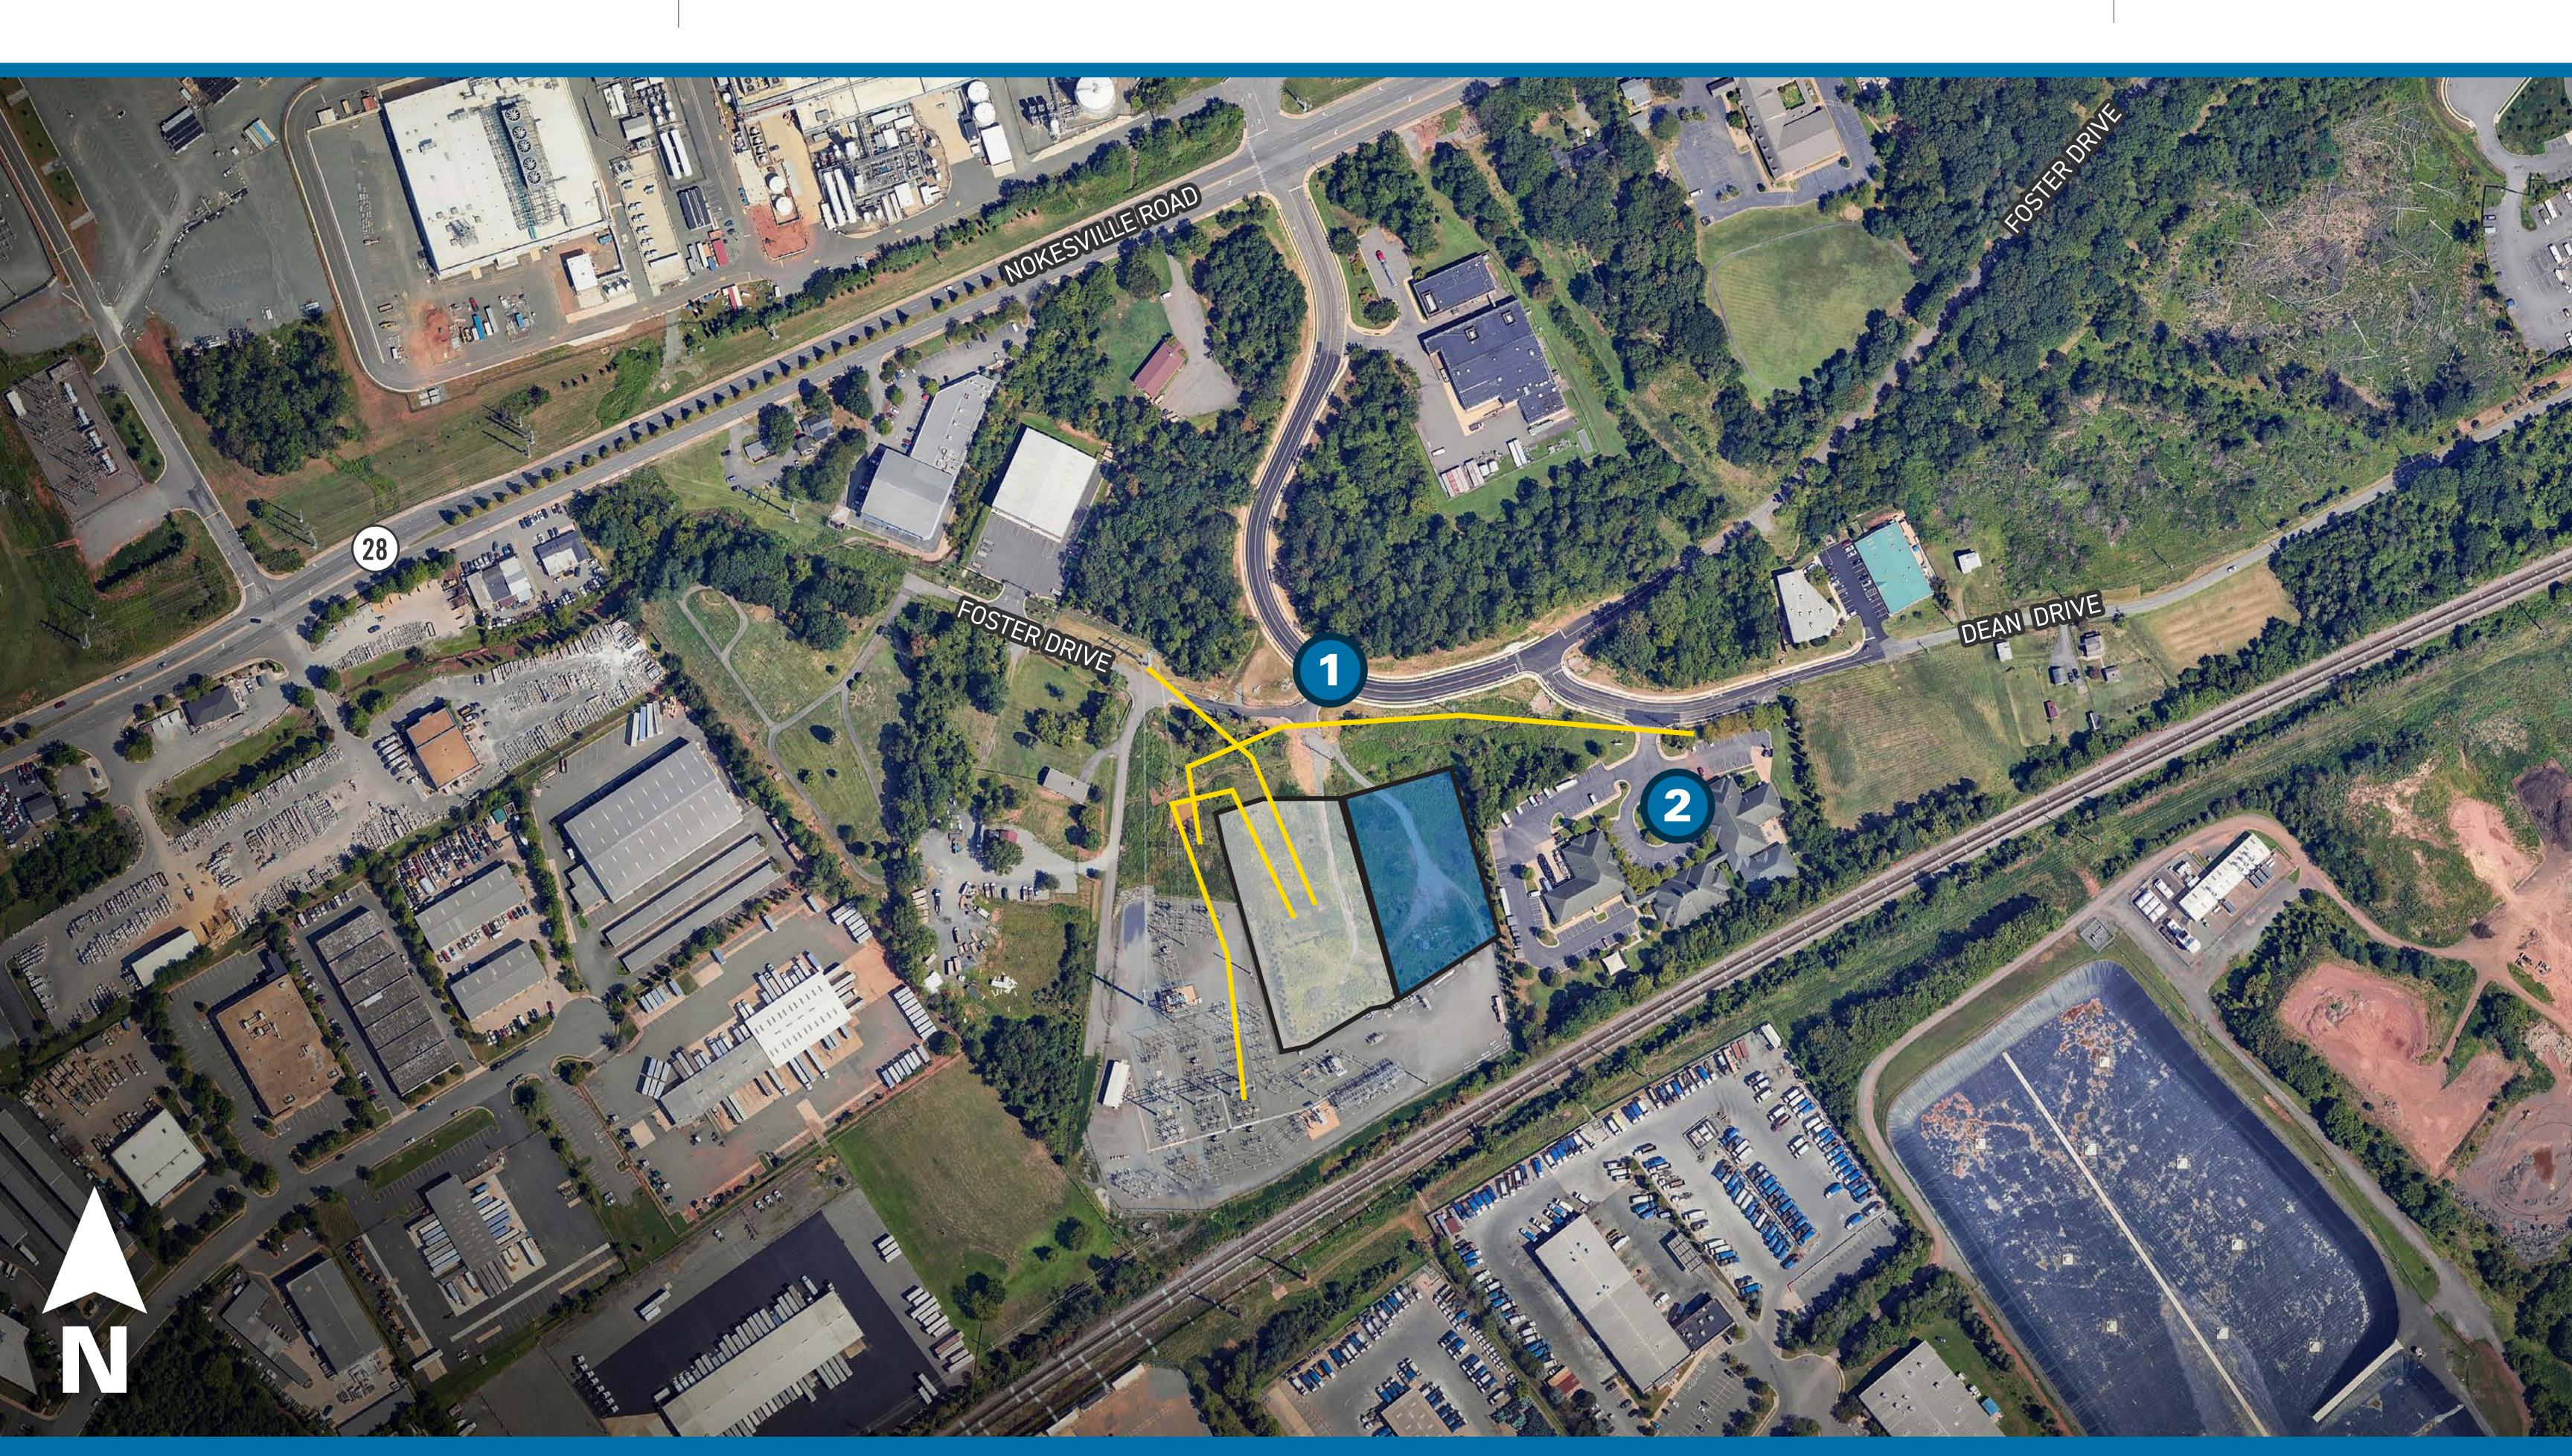

#### Viewpoint 1

Date: 5/8/2024 Time: 6:33 am Viewing Direction: South Viewpoint Location Proposed Foster Drive Substation Proposed Transmission Line Proposed Manassas City Substation

Photo simulations are for discussion purposes only. Final design is subject to change pending public, engineering, and regulatory review.

Date: 5/8/2024 Time: 6:42 am Viewing Direction: Northwest Proposed Foster Drive Substation Viewpoint Location Proposed Transmission Line Proposed Manassas City Substation