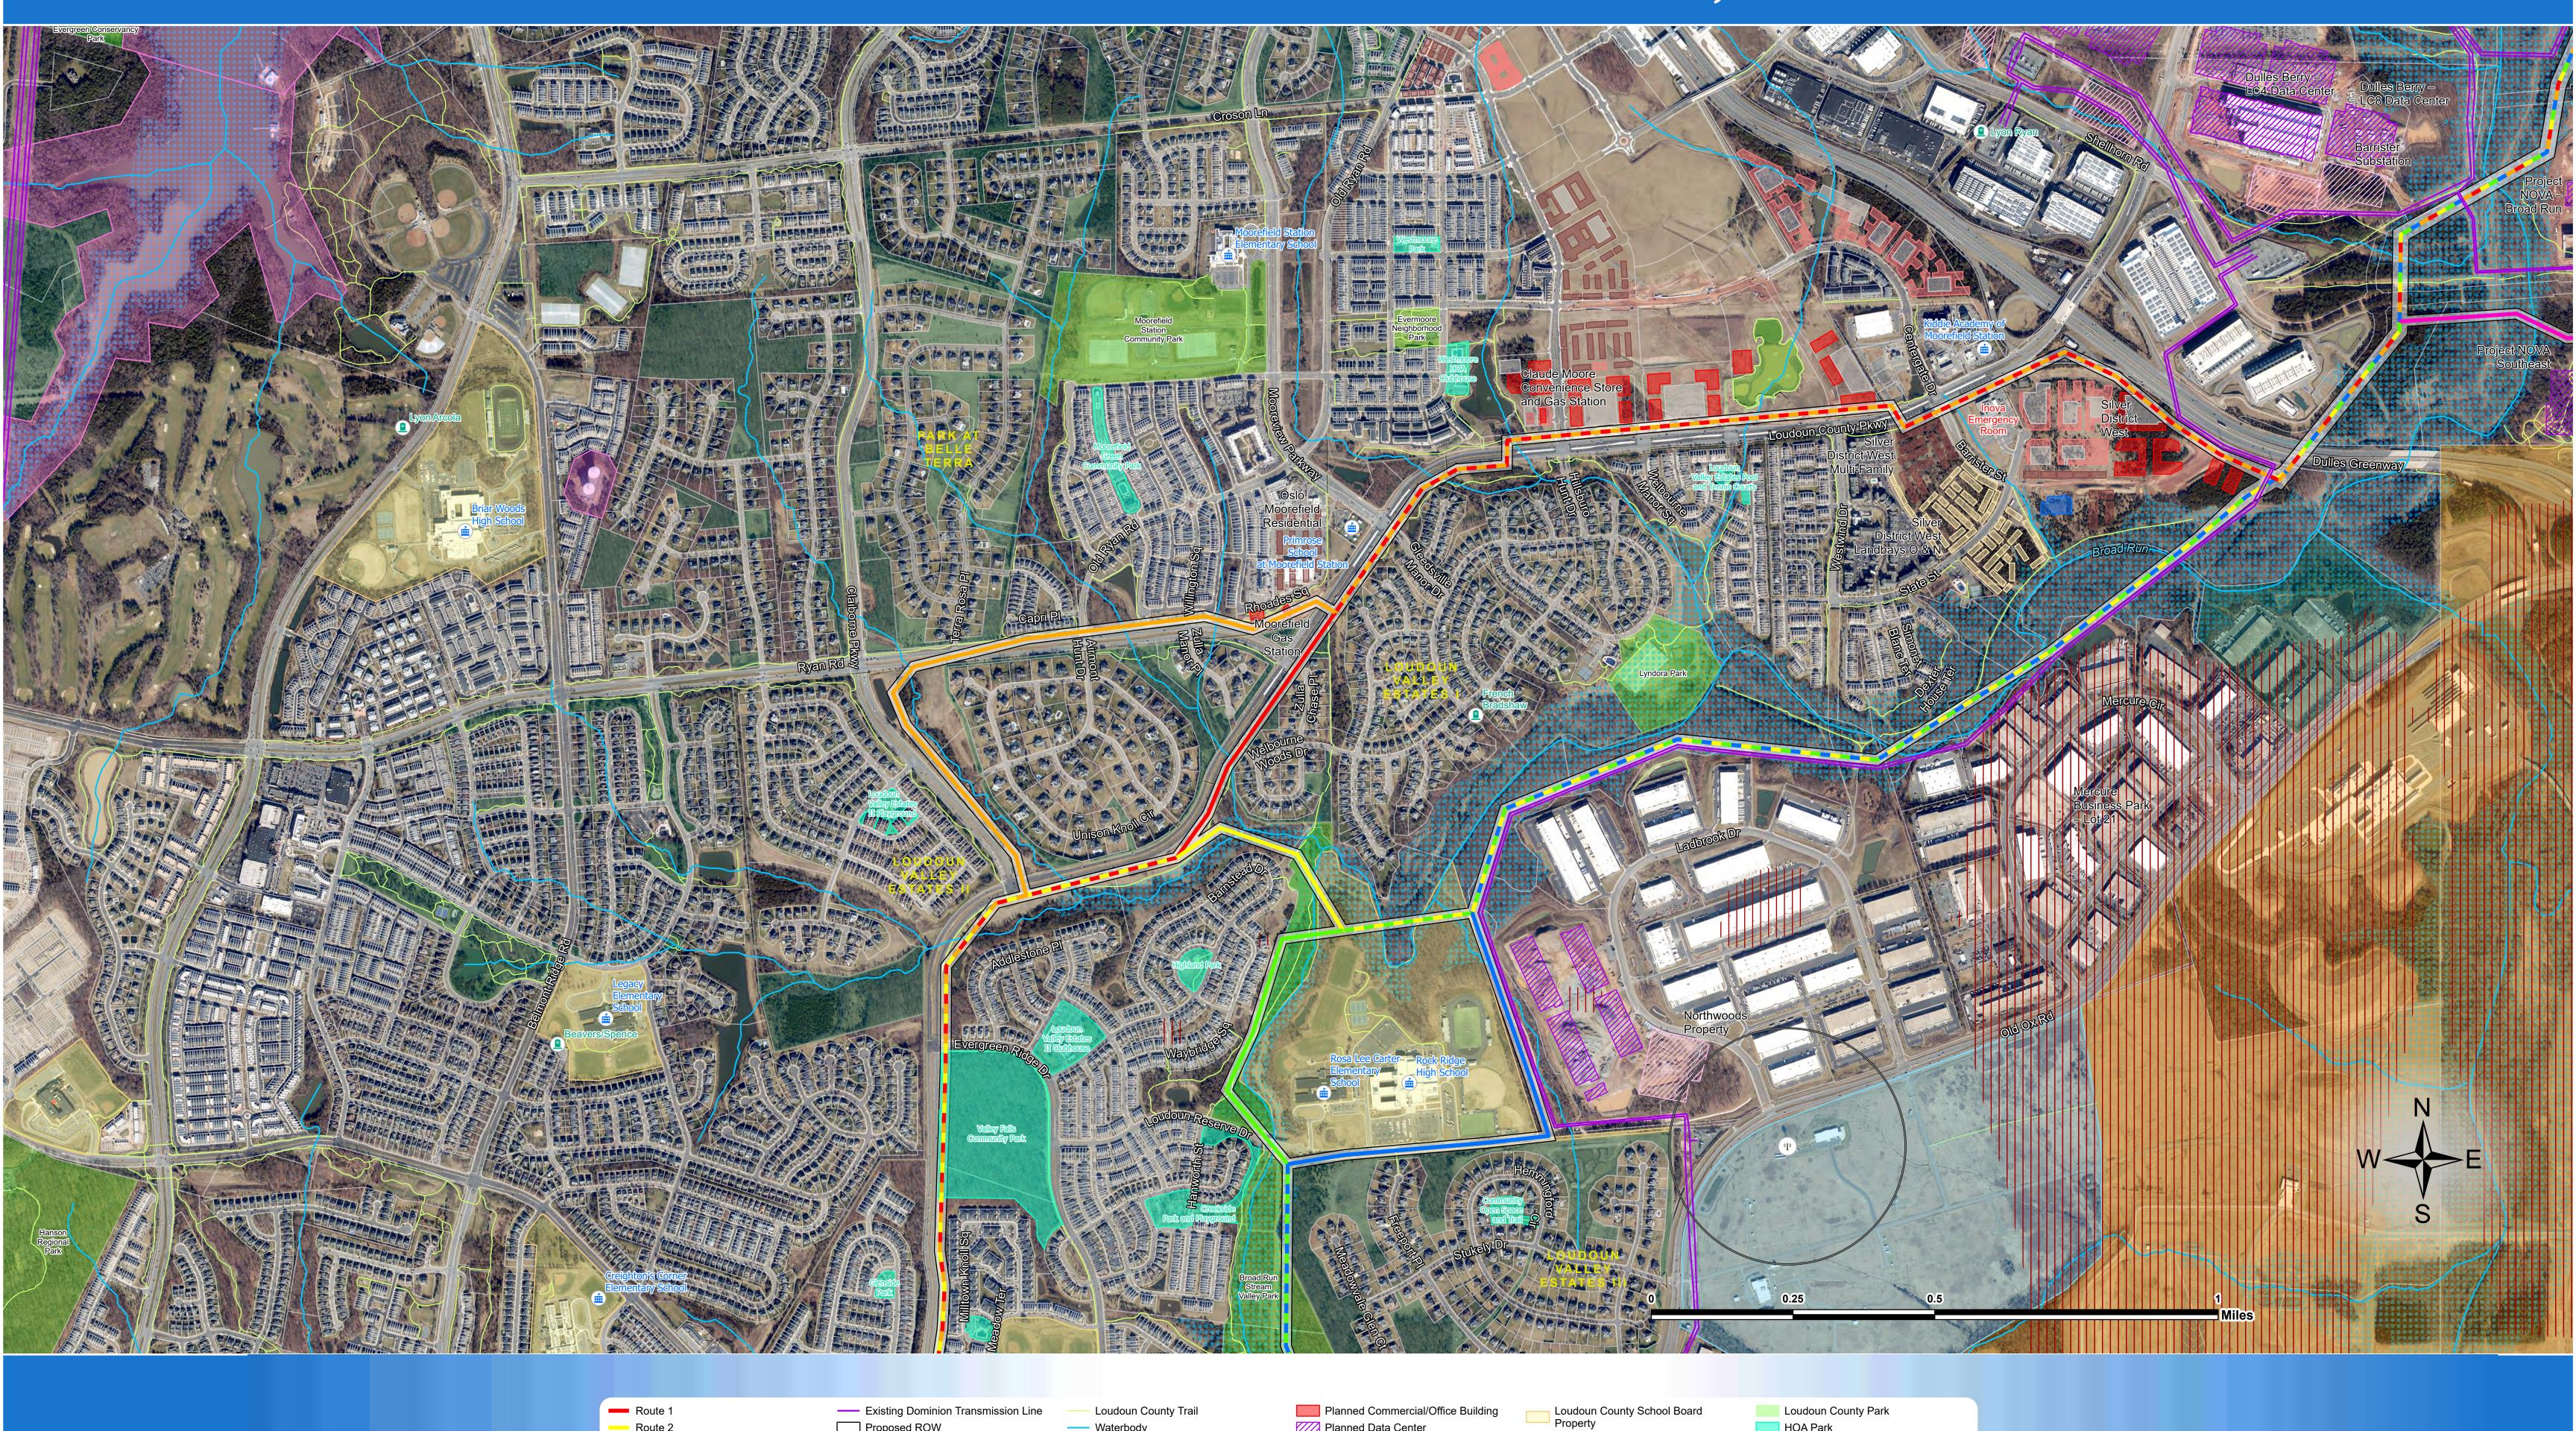

Route 4

Route 5

Route 2

Map Page 5
Golden-Mars 500-230 kV Electric Transmission Project

Planned Single Family Attached Dwelling

Planned Multi Family Dwelling

Planned Data Center

Planned Industrial/Manufacturing

Parcel Boundary

NOAA Property

MWAA Property

Loudoun County School Board Property

Route 5

Sojourner 230 kV Loop

Proposed ROW

Existing Dominion Transmission Line

Place of Worship

Loudoun County Trail

Cemetery

Waterbody

▲ Future Substation

Route 1

Route 3

Route 2

Loudoun County Park

FAA Max Heights < 150'

FEMA Floodplains

\_\_\_\_ 1,100' Doppler Radar Buffer

HOA Park