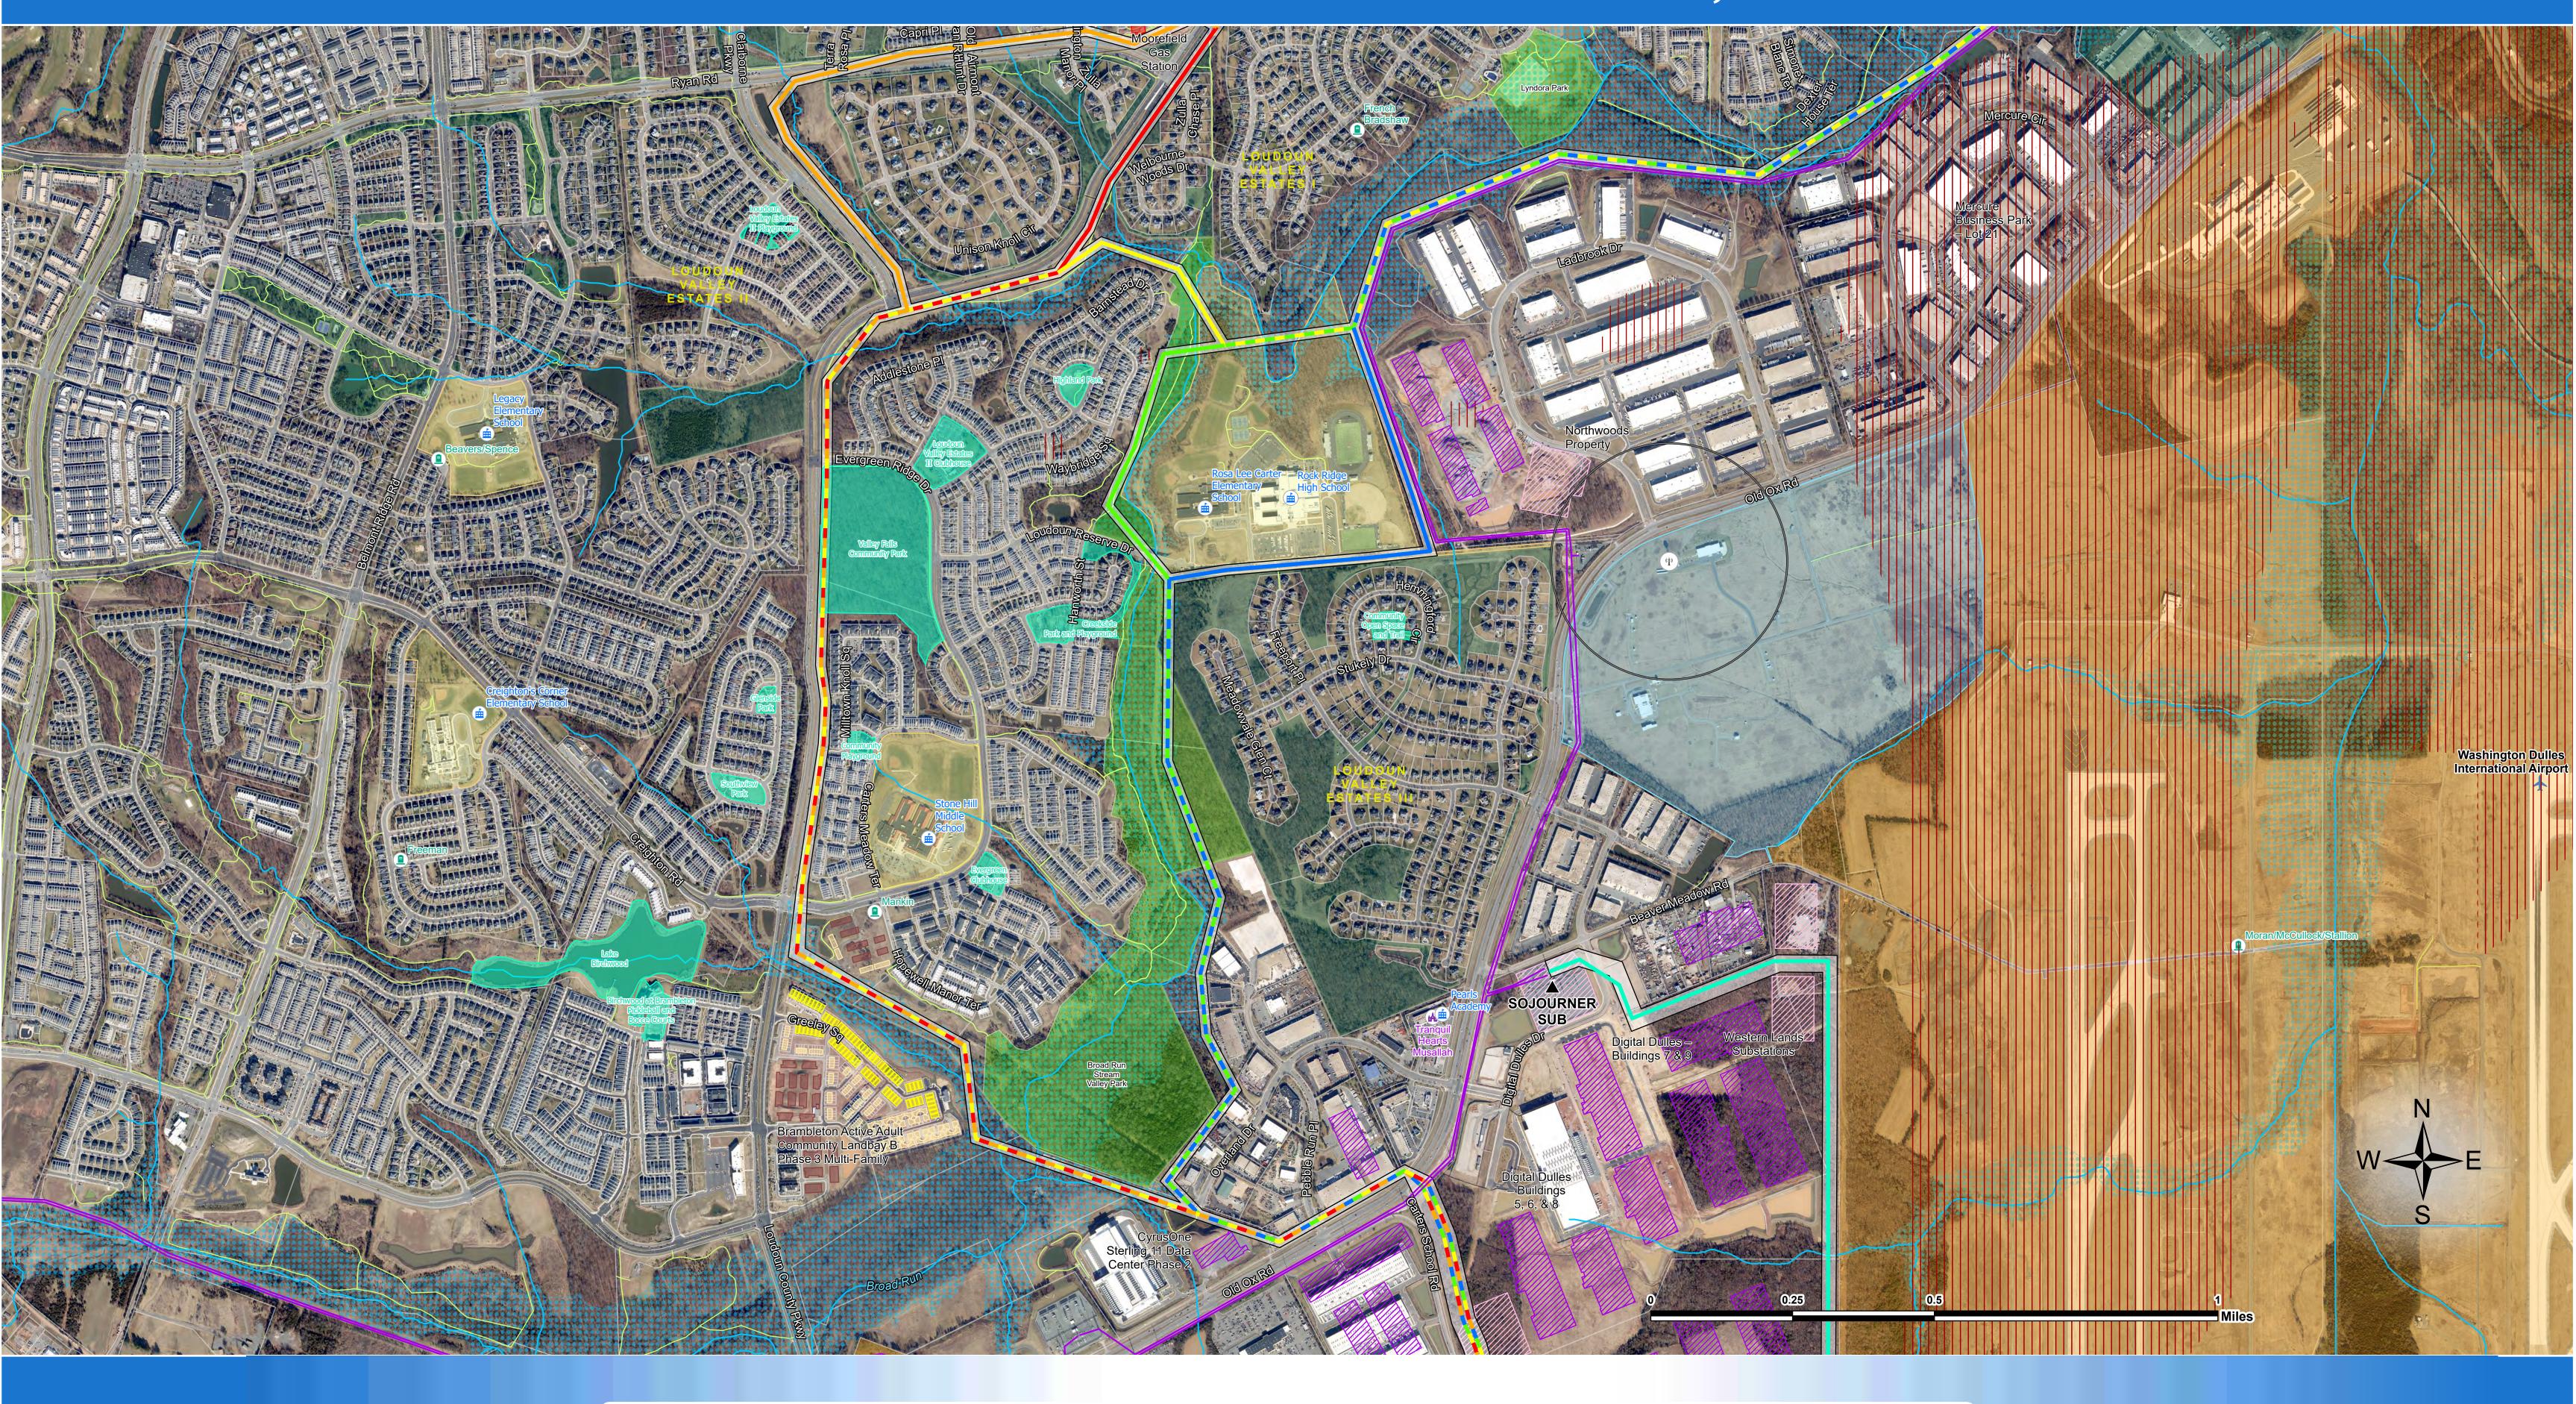

# Map Page 1

Golden-Mars 500-230 kV Electric Transmission Project

Map Page 2
Golden-Mars 500-230 kV Electric Transmission Project

Proposed ROW

Cultural/Historic Resource

NOAA Doppler Radar Tower

Cemetery

Loudoun County Trail

Planned Single Family Attached Dwelling

Planned Multi Family Dwelling

Waterbody

W&OD Trail

Route 1

Route 3

Route 4

Route 5

Lockridge 230 kV Loop

Route 2

1,100' Doppler Radar Buffer

FAA Max Heights < 150'

FEMA Floodplains

Loudoun County School Board

NOAA Property

MWAA Property

Loudoun County Park

BOS Open Space Easement

Planned Commercial/Office Building

Planned Public Facilities & Institutions

Planned Data Center

Planned Parking

Planned Substation

Map Page 3
Golden-Mars 500-230 kV Electric Transmission Project