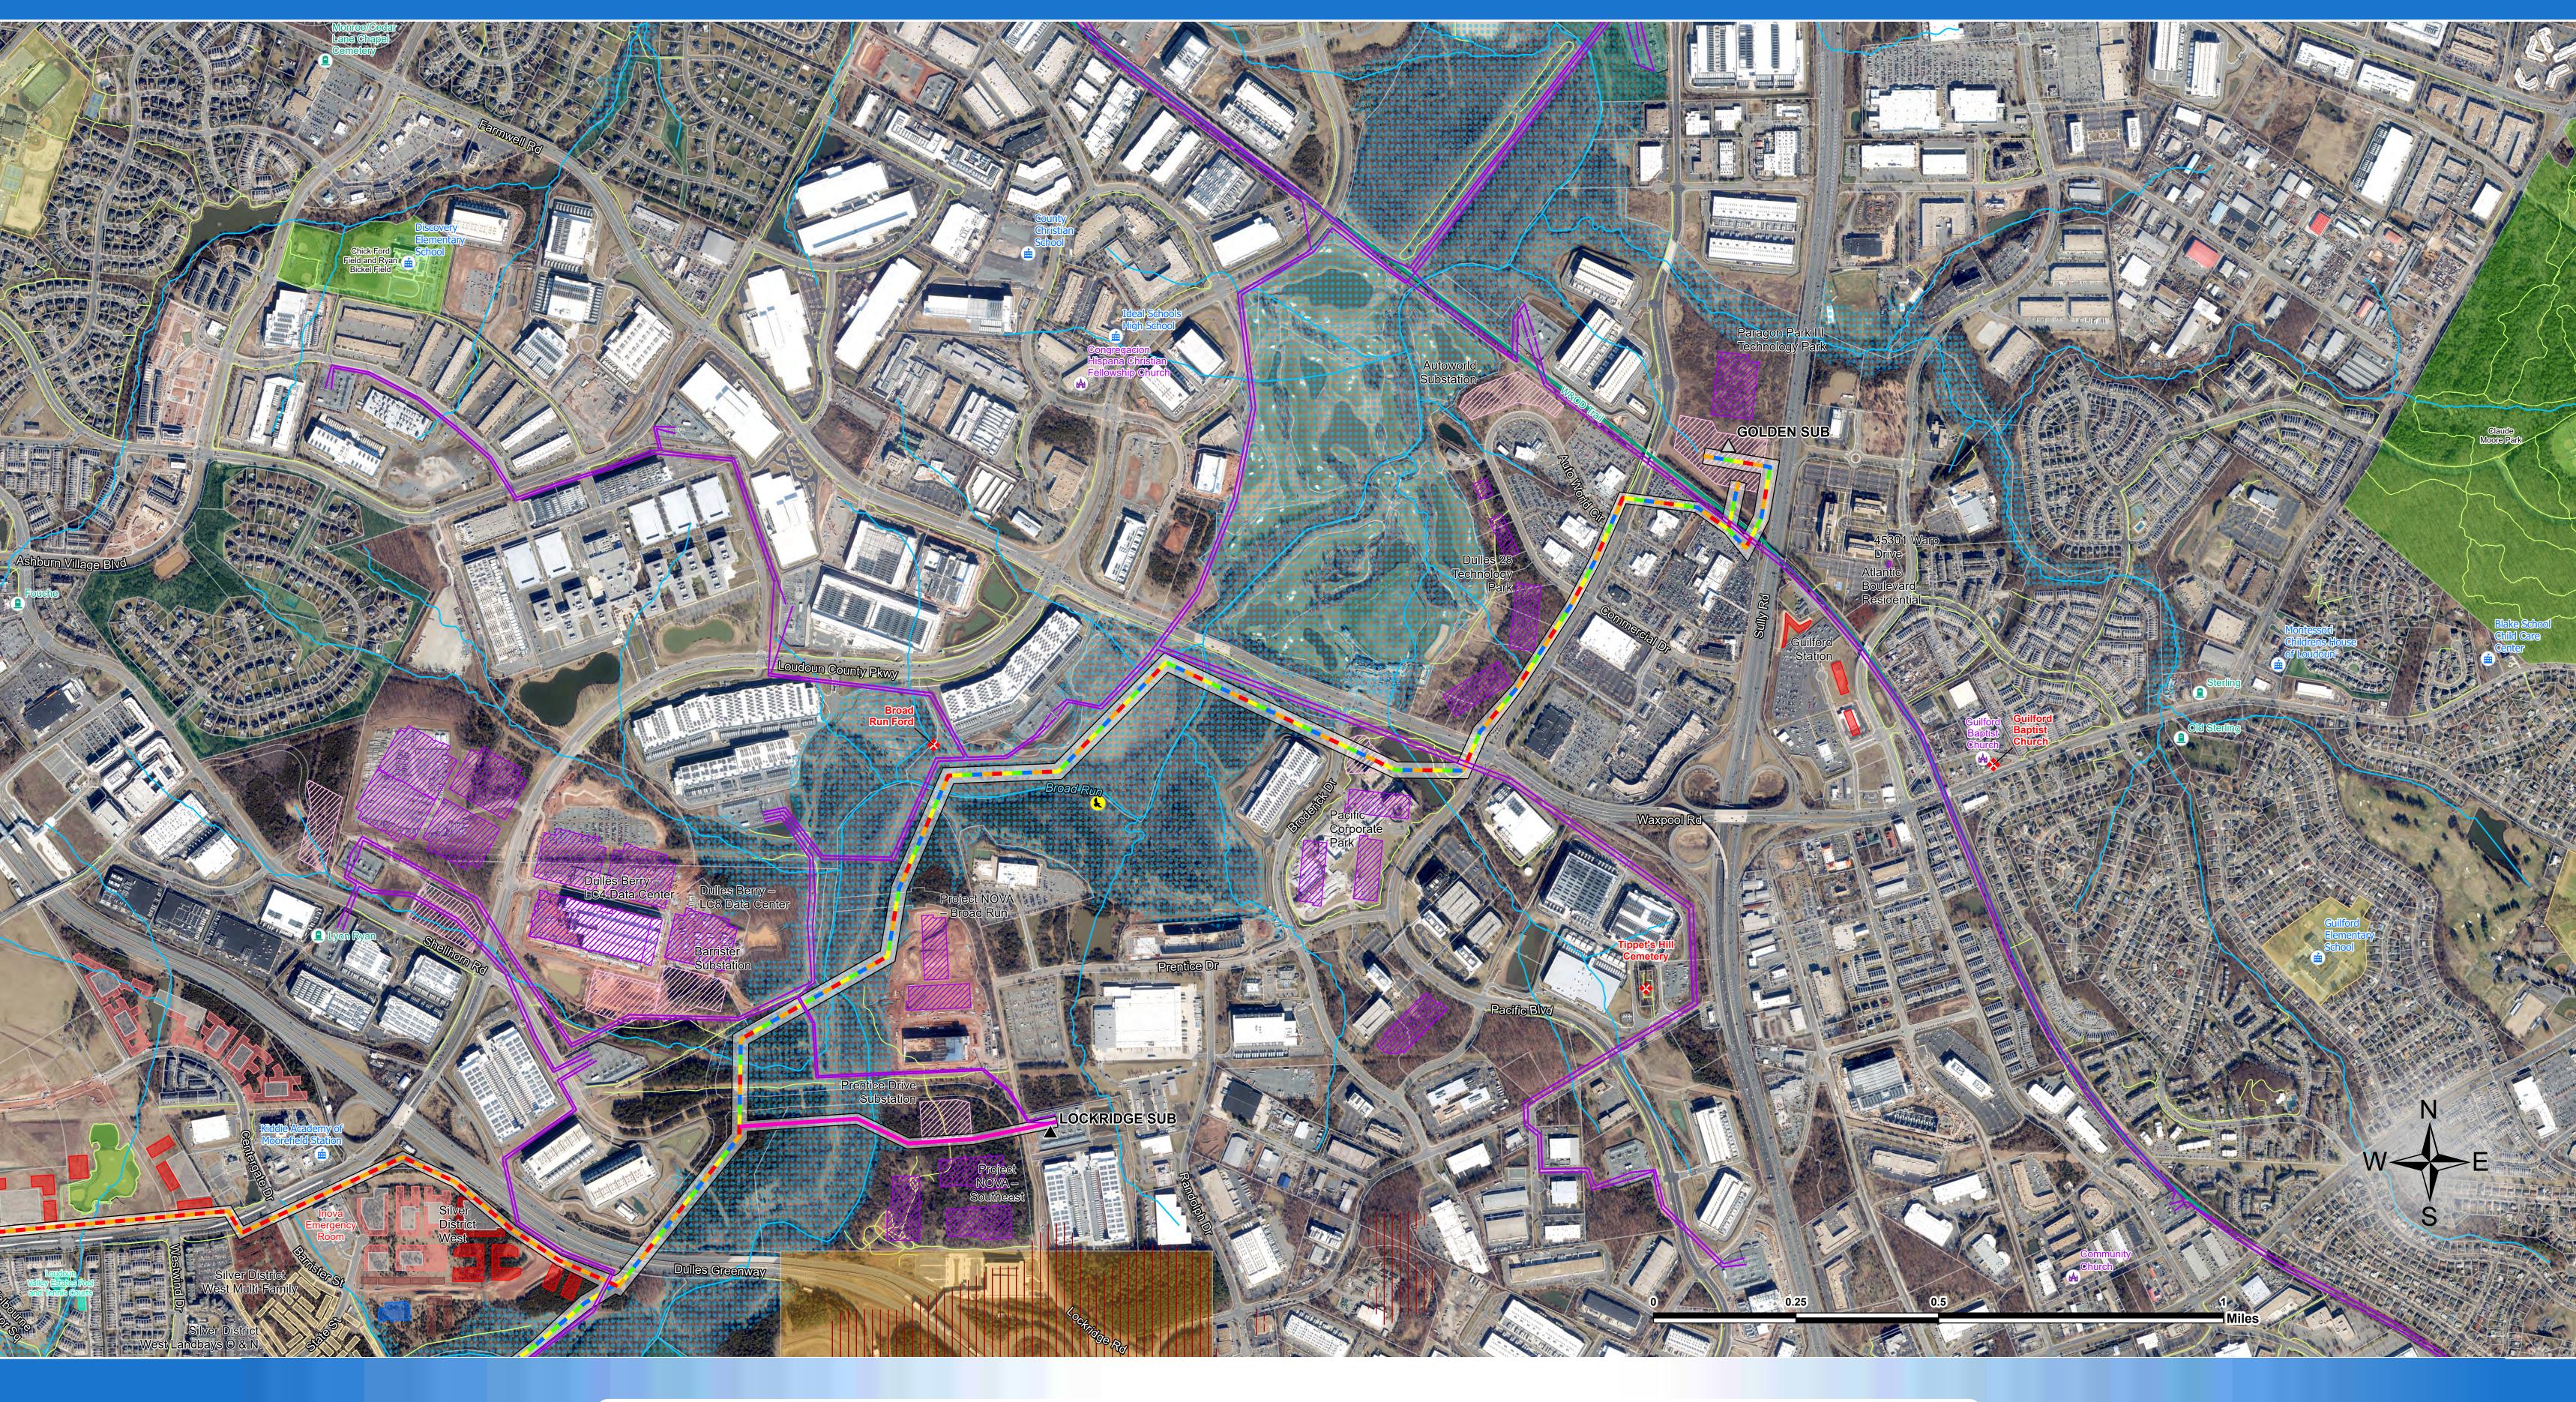

# Map Page 1

Golden-Mars 500-230 kV Electric Transmission Project

Map Page 2
Golden-Mars 500-230 kV Electric Transmission Project

Proposed ROW

Cultural/Historic Resource

NOAA Doppler Radar Tower

Cemetery

Loudoun County Trail

Planned Single Family Attached Dwelling

Planned Multi Family Dwelling

Waterbody

W&OD Trail

Route 1

Route 3

Route 4

Route 5

Lockridge 230 kV Loop

Route 2

1,100' Doppler Radar Buffer

FAA Max Heights < 150'

FEMA Floodplains

Loudoun County School Board

NOAA Property

MWAA Property

Loudoun County Park

BOS Open Space Easement

Planned Commercial/Office Building

Planned Public Facilities & Institutions

Planned Data Center

Planned Parking

Planned Substation

Map Page 3
Golden-Mars 500-230 kV Electric Transmission Project