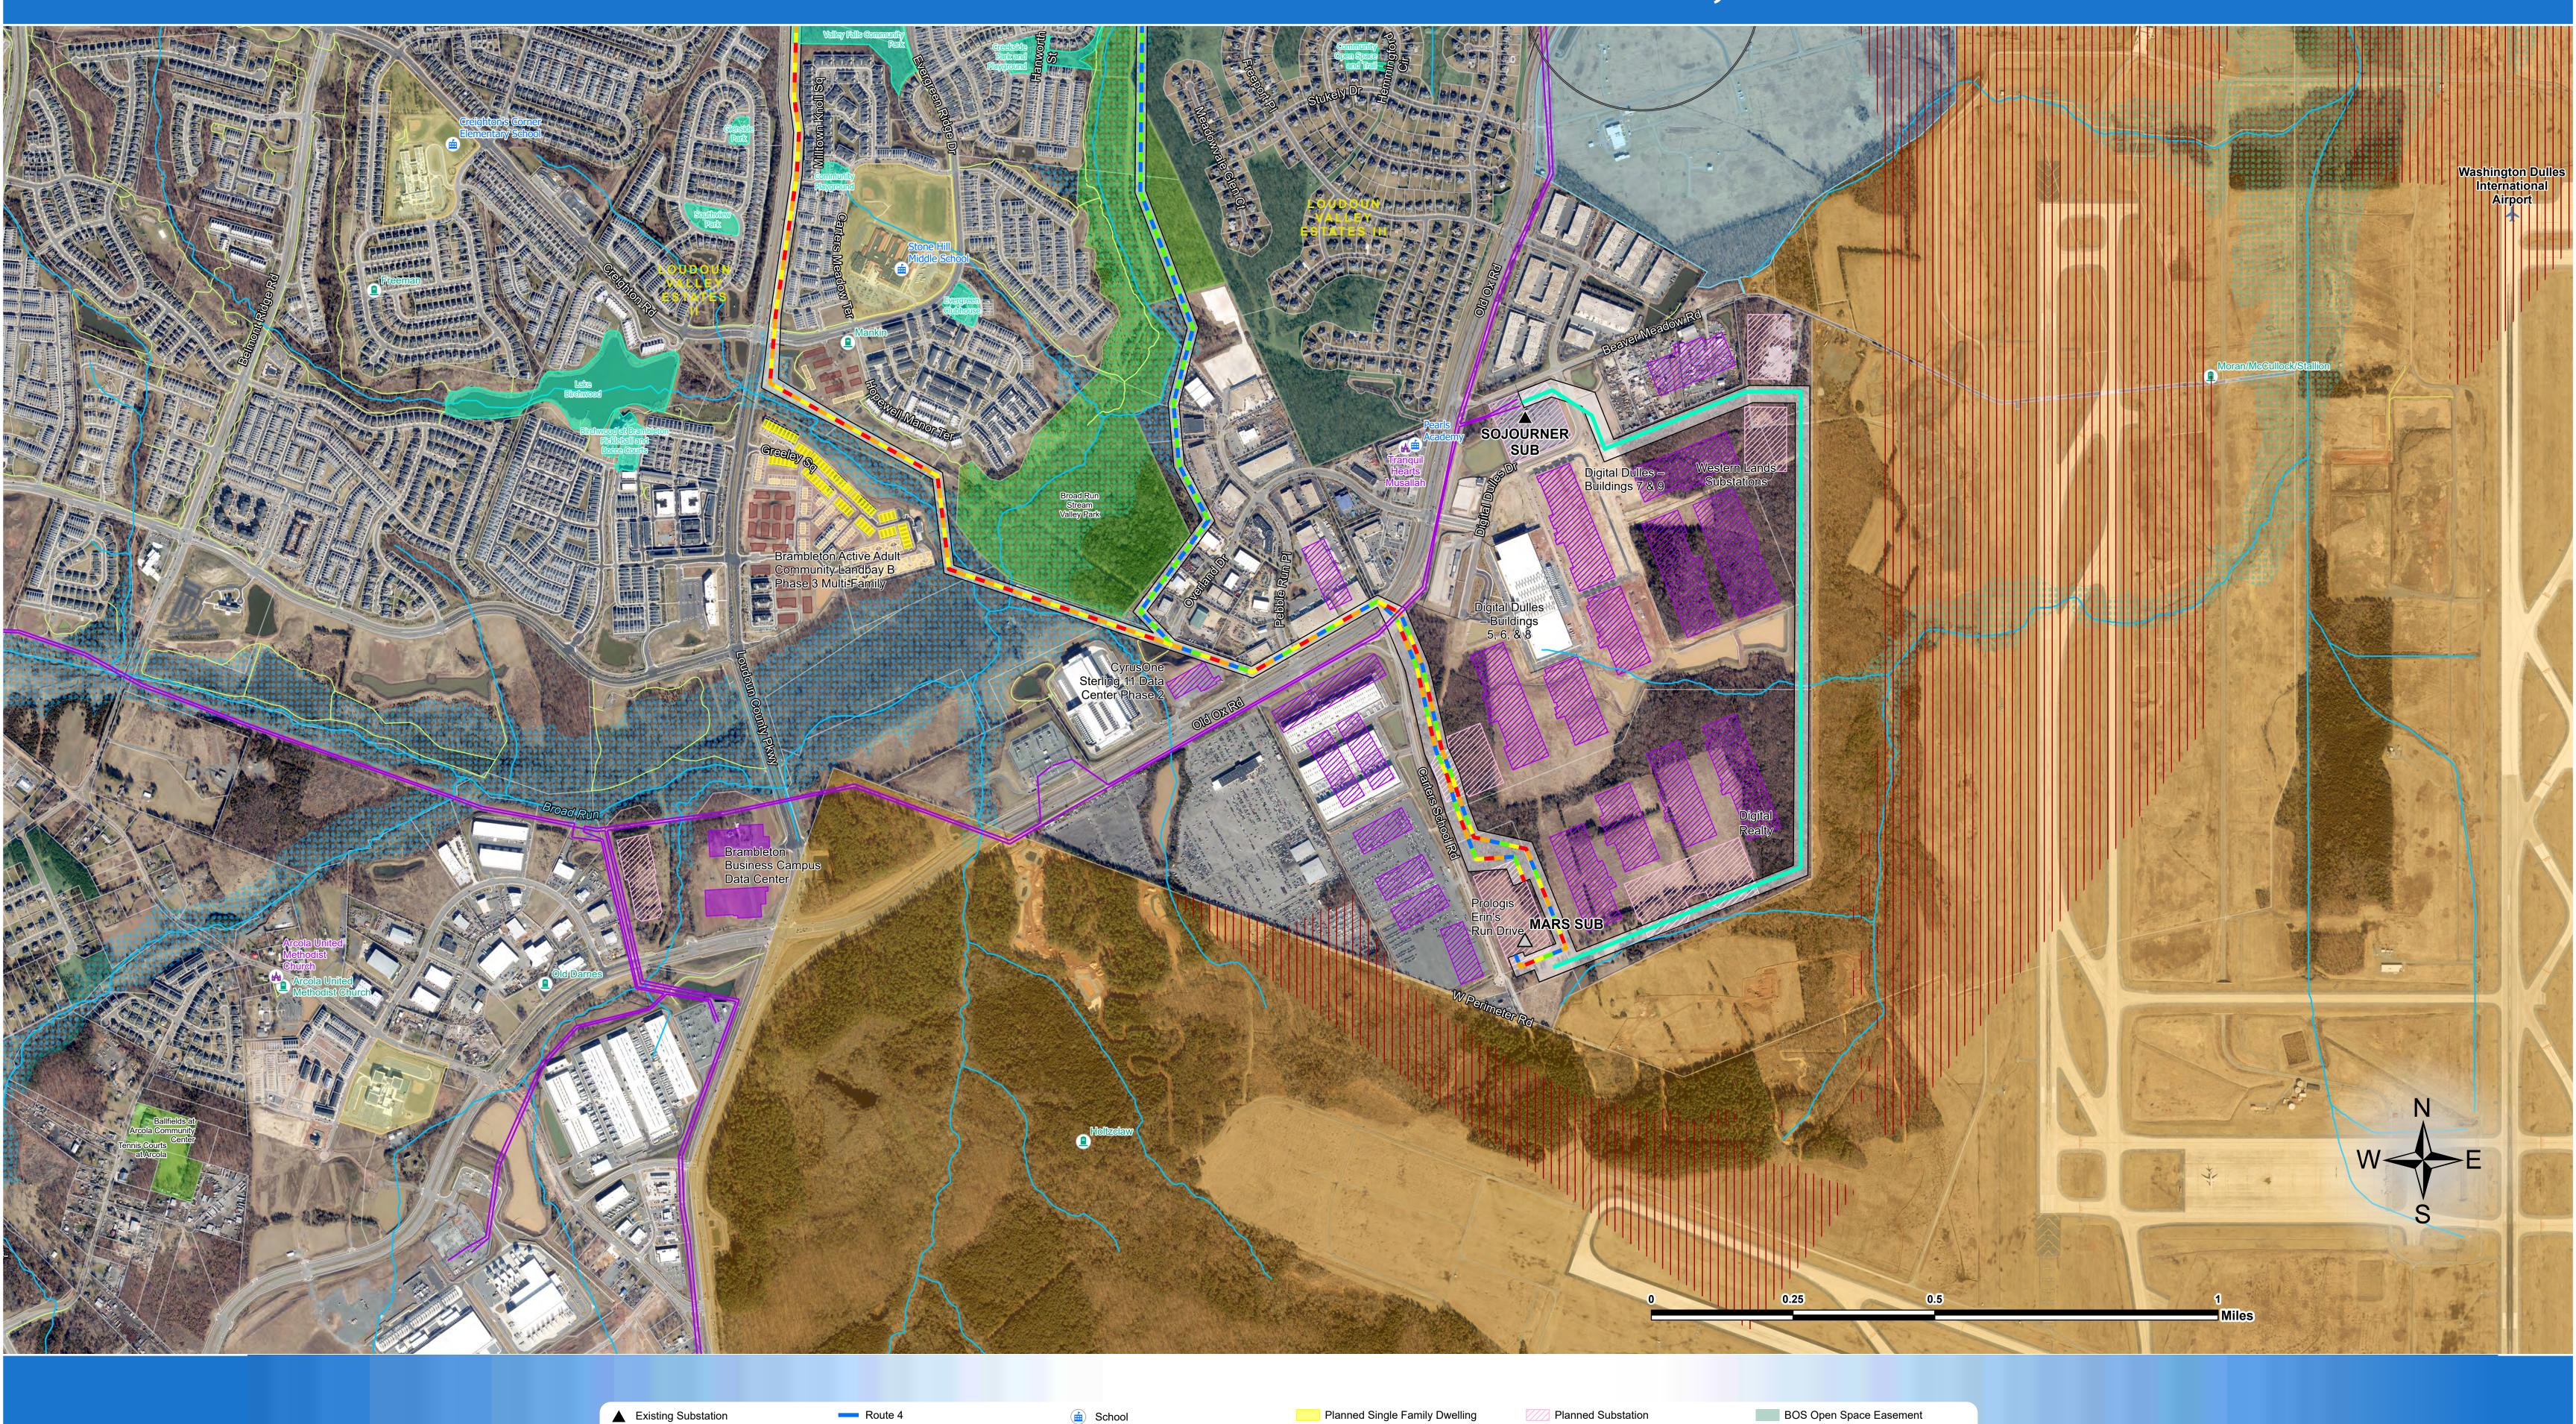

BOS Open Space Easement

Map Page 4
Golden-Mars 500-230 kV Electric Transmission Project

Planned Single Family Attached Dwelling

Planned Commercial/Office Building

Planned Multi Family Dwelling

Planned Data Center

Planned Substation

Parcel Boundary

NOAA Property

MWAA Property

BOS Open Space Easement

Property

Loudoun County School Board

Loudoun County Park

FEMA Floodplains

\_\_\_\_ 1,100' Doppler Radar Buffer

HOA Park

Sojourner 230 kV Loop

Proposed ROW

Place of Worship

School

Existing Dominion Transmission Line

Cemetery

Waterbody

NOAA Doppler Radar Tower

Loudoun County Trail

Planned Single Family Dwelling

Existing Substation

Route 1

Route 3

Route 4

Route 5

Route 2

Map Page 5
Golden-Mars 500-230 kV Electric Transmission Project

Planned Single Family Attached Dwelling

Planned Multi Family Dwelling

Planned Data Center

Planned Industrial/Manufacturing