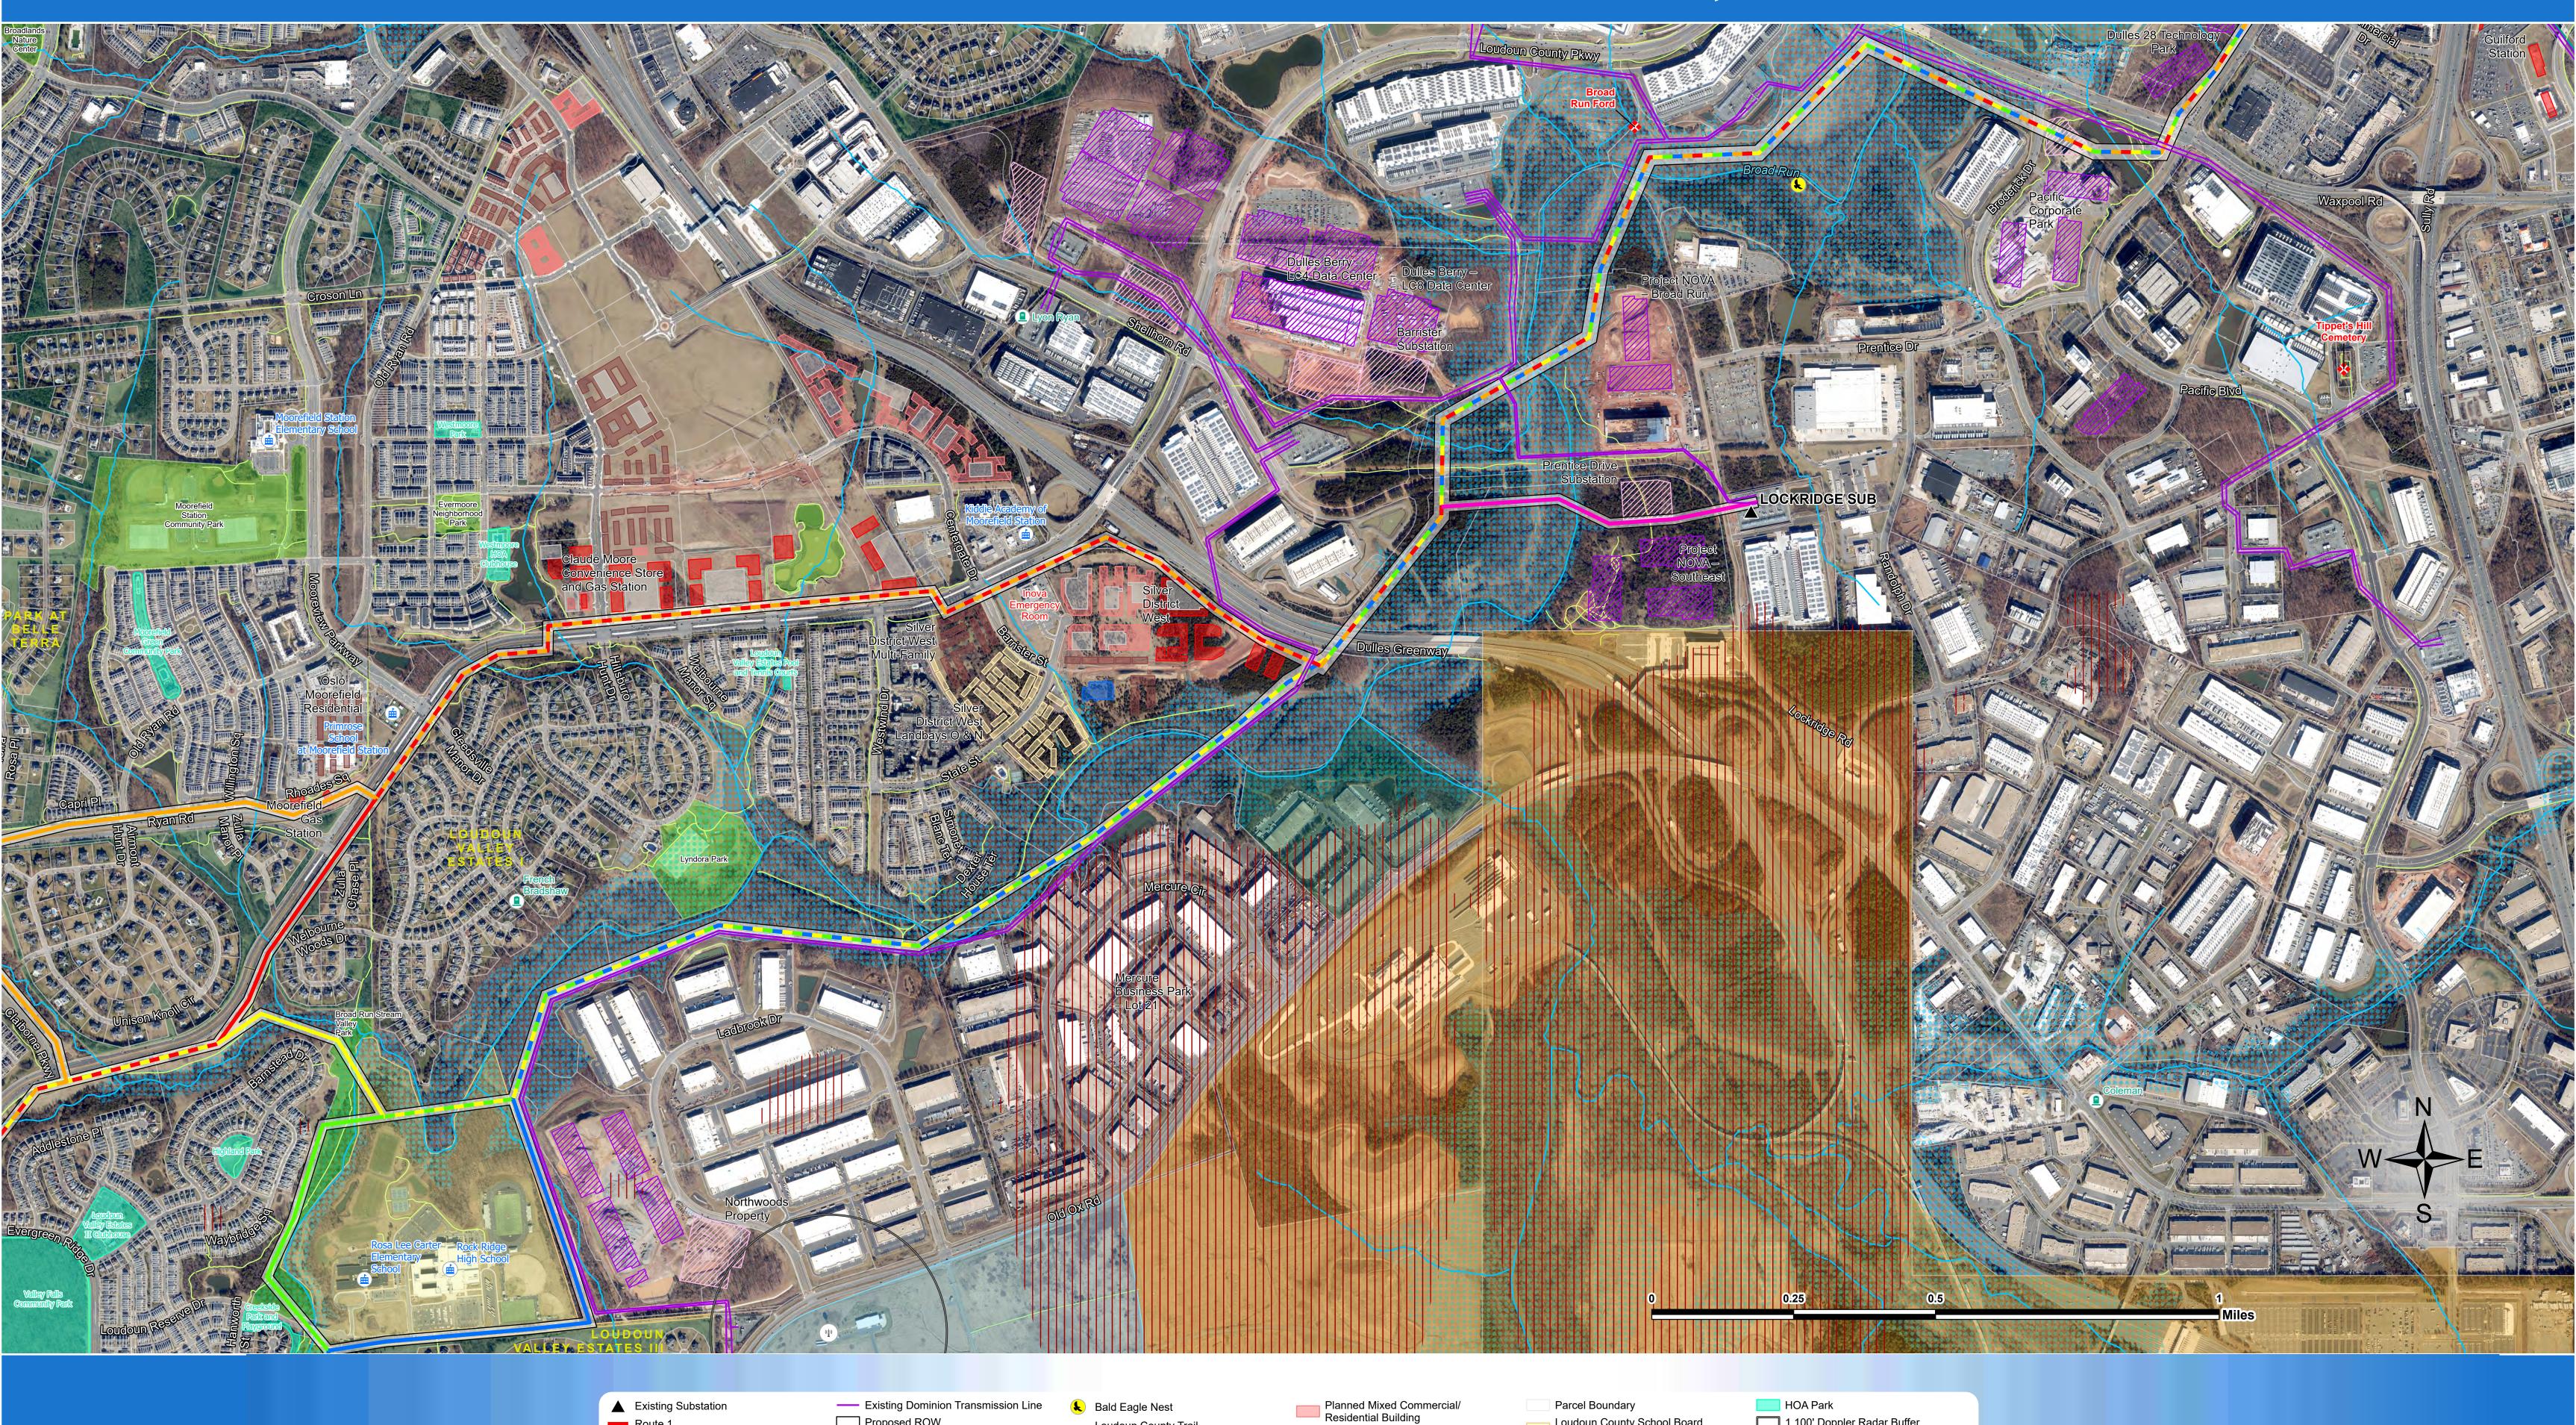

BOS Open Space Easement

Map Page 4
Golden-Mars 500-230 kV Electric Transmission Project

Planned Single Family Attached Dwelling

Planned Commercial/Office Building

Planned Multi Family Dwelling

Planned Data Center

Planned Substation

Parcel Boundary

NOAA Property

MWAA Property

BOS Open Space Easement

Property

Loudoun County School Board

Loudoun County Park

FEMA Floodplains

\_\_\_\_ 1,100' Doppler Radar Buffer

HOA Park

Sojourner 230 kV Loop

Proposed ROW

Place of Worship

School

Existing Dominion Transmission Line

Cemetery

Waterbody

NOAA Doppler Radar Tower

Loudoun County Trail

Planned Single Family Dwelling

Existing Substation

Route 1

Route 3