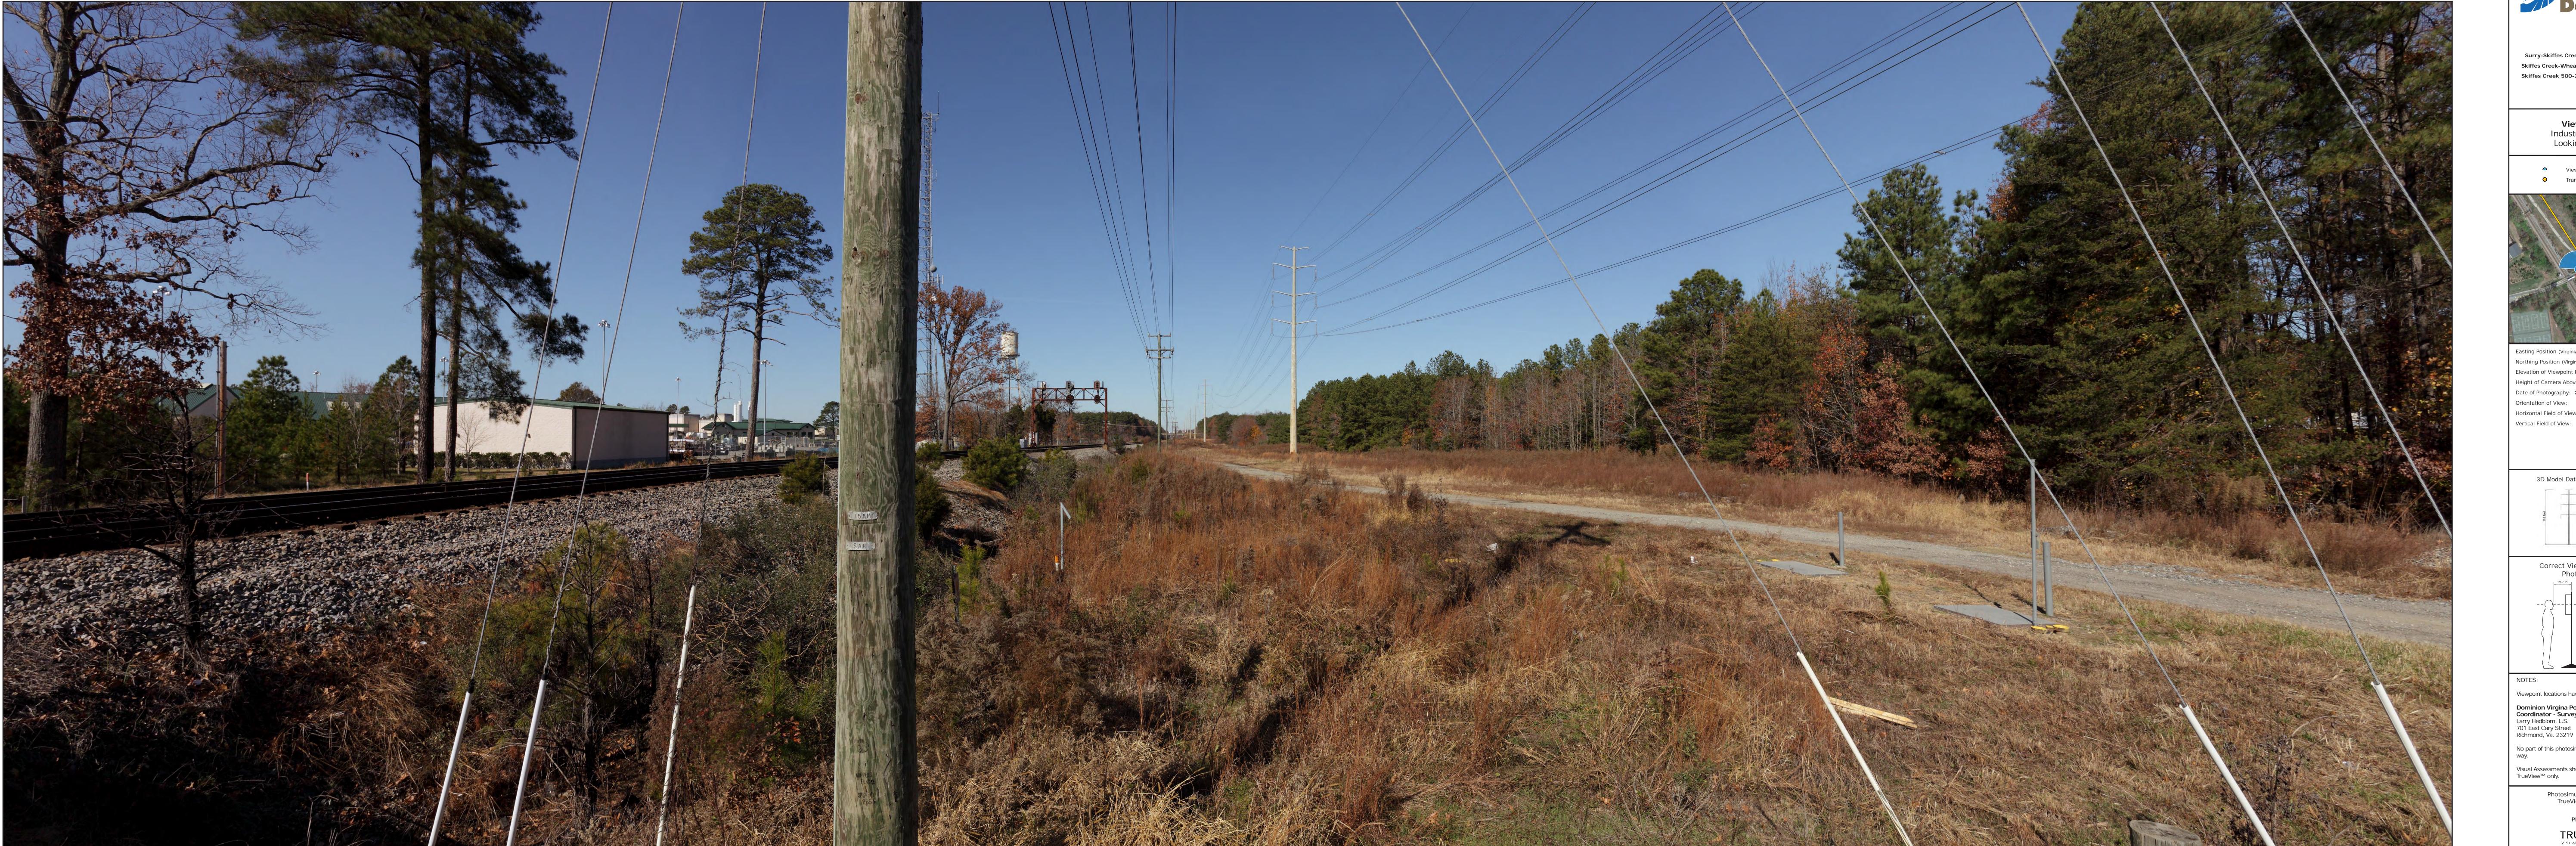

Viewpoint 07 - Industrial Park Drive - Looking Northwest - Proposed View

Surry-Skiffes Creek 500 kV Transmission Line Skiffes Creek-Whealton 230 kV Transmission Line Skiffes Creek 500-230-115 kV Switching Station

> Industrial Park Drive Looking Northwest

Viewpoint Location

Northing Position (Virginia South Zone, NAD 83): 3589597.8 Elevation of Viewpoint Position (NAD 83 / ft): 35.8 Height of Camera Above Ground (ft): Date of Photography: 25th November 2011 at 11.59 a.m. Orientation of View: Horizontal Field of View:

Viewpoint locations have been precision surveyed by Dominion Virgina Power Coordinator - Survey Services Larry Hedblom, L.S. 701 East Cary Street Richmond, Va. 23219

No part of this photosimulation shall be altered in any

Visual Assessments should be made from the full size TrueView  $^{\text{TM}}$  only.

Photosimulation Created Using TrueView™2 Technology PROVIDED BY

TRUESCAPE L

www.truescape.com

Tower placement in simulations is preliminary - final tower locations may change upon final design and survey