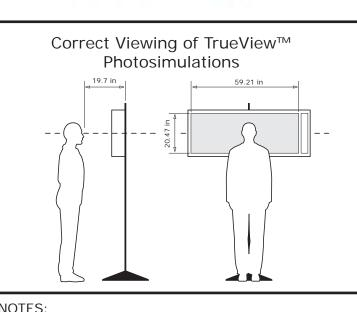

Visual Assessments should be made from the full size TrueView  $^{\text{TM}}$  only.

Photosimulation Created Using TrueView™2 Technology PROVIDED BY

TRUESCAPE L

www.truescape.com

Tower placement in simulations is preliminary - final tower locations may change upon final design and survey