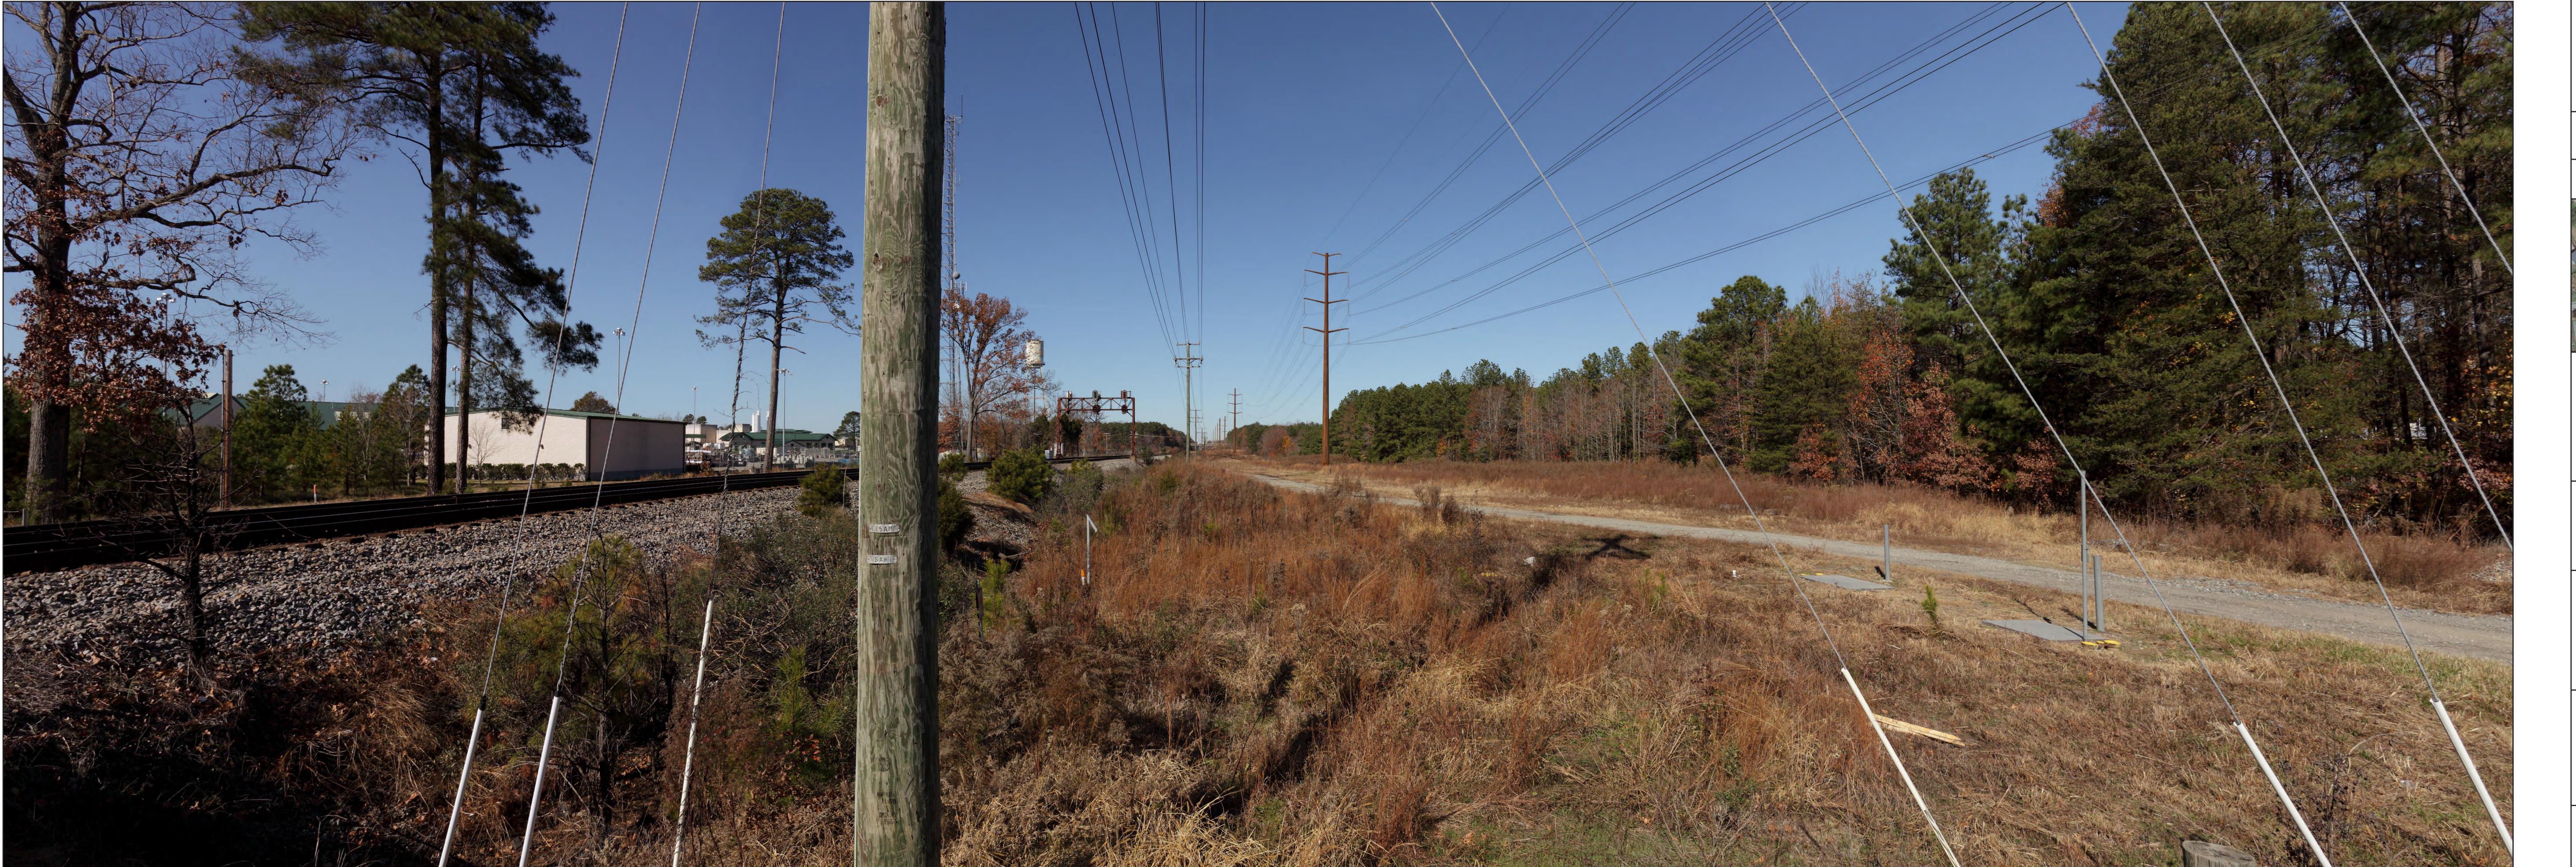

Viewpoint 07 - Industrial Park Drive - Looking Northwest - Proposed View

Surry-Skiffes Creek 500 kV Transmission Line Skiffes Creek-Whealton 230 kV Transmission Line Skiffes Creek 500-230-115 kV Switching Station

> Industrial Park Drive Looking Northwest

Viewpoint Location

Northing Position (Virginia South Zone, NAD 83): 3589597.8 Elevation of Viewpoint Position (NAD 83 / ft): 35.8 Height of Camera Above Ground (ft): Date of Photography: 25th November 2011 at 11.59 a.m. Orientation of View: Horizontal Field of View: Vertical Field of View:

Viewpoint locations have been precision surveyed by Dominion Virgina Power Coordinator - Survey Services Larry Hedblom, L.S. 701 East Cary Street Richmond, Va. 23219

No part of this photosimulation shall be altered in any

Visual Assessments should be made from the full size TrueView  $^{\text{TM}}$  only.

Photosimulation Created Using TrueView™2 Technology PROVIDED BY

TRUESCAPE L

www.truescape.com

Tower placement in simulations is preliminary - final tower locations may change upon final design and survey