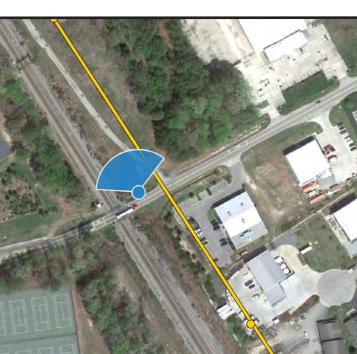

> Industrial Park Drive Looking Northwest

Viewpoint Location

Northing Position (Virginia South Zone, NAD 83): 3589597.8 Elevation of Viewpoint Position (NAD 83 / ft): 35.8 Height of Camera Above Ground (ft): Date of Photography: 25th November 2011 at 11.59 a.m. Orientation of View: Horizontal Field of View:

> Industrial Park Drive Looking Northwest

Viewpoint Location

Northing Position (Virginia South Zone, NAD 83): 3589597.8 Elevation of Viewpoint Position (NAD 83 / ft): 35.8 Height of Camera Above Ground (ft): Date of Photography: 25th November 2011 at 11.59 a.m. Orientation of View: Horizontal Field of View: Vertical Field of View: