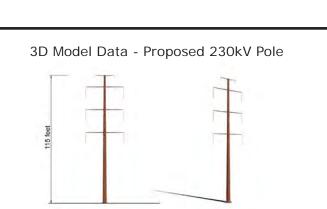

Viewpoint 07 - Industrial Park Drive - Looking Northwest - Proposed View

Surry-Skiffes Creek 500 kV Transmission Line Skiffes Creek-Whealton 230 kV Transmission Line Skiffes Creek 500-230-115 kV Switching Station