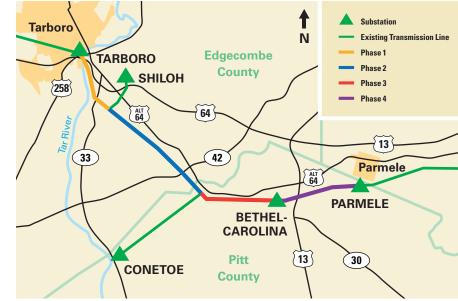

Edgecombe and Pitt, North Carolina are at the end of their service life. Rebuilding this line will ensure safe and reliable service for decades to come. We have completed Phase 1 of this project and are very close to completing Phase 2. Phase 3 construction will start in early August and we will move into Phase 4 towards the end of the year. Phase 5 and restoration activities will conclude in 2025.

Your electric service is not expected to be interrupted as a result of this work. Thank you for your patience and understanding as we complete this important reliability project.

This map is intended to serve as a representation of the project area and is not intended for detailed engineering purposes.

## **CONSTRUCTION SCHEDULE**

- Phase 1 Tarboro to Shiloh: Jan – Mar 2024 (COMPLETE)
- Phase 2 Shiloh to Conetoe: Mar – Aug 2024
- Phase 3 Conetoe to Bethel-Carolina: Aug – Nov 2024
- Phase 4 Bethel-Carolina to Parmele: Late 2024 – spring 2025
- Phase 5 Tarboro: spring 2025