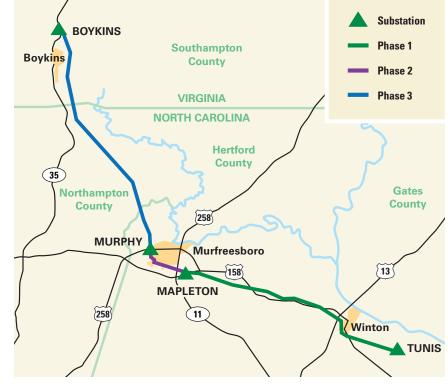

## **Tunis-Boykins 115 kV Transmission Line Rebuild Project – Phases 2 and 3 Open House**

At Dominion Energy, we are committed to providing the reliable, affordable, and increasingly clean energy that powers your every day. To replace aging equipment and maintain reliable service for our customers, we have begun rebuilding an existing 115 kilovolt (kV) electric transmission line that spans from our Tunis Substation through our Mapleton Substation, Murphy

MORE

Substation, and ends at our Boykins Substation.

We are about to enter Phase 2 of this project, from Mapleton Substation near Chowan University to Murphy Substation in the town of Murfreesboro. Preconstruction activities in this area are scheduled to take place from July 2025 **SCAN HERE** to September 2025, with construction starting in **TO LEARN** September 2025. The overall project is scheduled to be complete in the spring of 2027.

We are dedicated to working safely and courteously in your community. Thank you for your patience while we complete this important reliability project.

This map is intended to serve as a representation of the project area and is not intended for detailed engineering purposes.