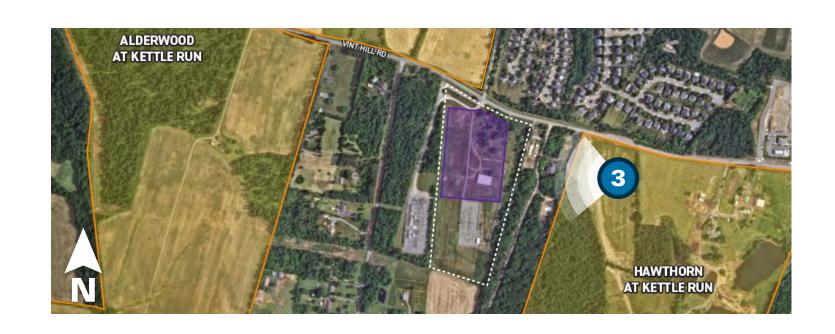

#### Viewpoint 3

Viewing Direction: West

3 Viewpoint Location

Substation Property Line

#### Viewpoint 3

Viewing Direction: West

3 Viewpoint Location

Substation Property Line

PROPOSED CONDITIONS

**OVERLAY** 

#### Viewpoint 3

Viewing Direction: West

3 Viewpoint Location

Substation Property Line

Future Planned Development

Several features in this visualization, including the roadway, curb, grass and ornamental trees, are included based on the proposed Hawthorn at Kettle Run subdivision.