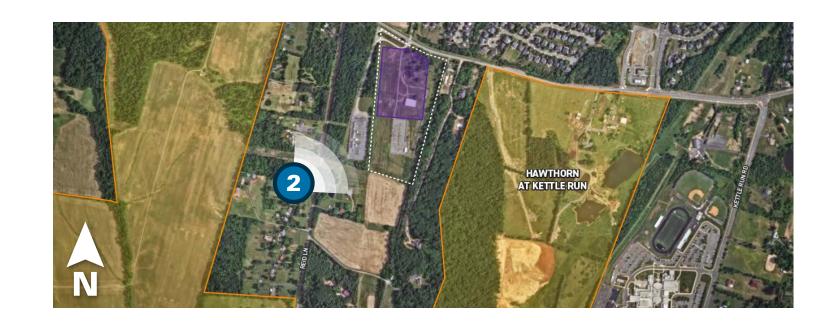

#### Viewpoint 2

Viewing Direction: Northeast

Viewpoint Location

Substation Property Line

#### Viewpoint 2

Viewing Direction: Northeast

2 Viewpoint Location 🗅 🗆 Substation Property Line 🔲 Future Planned Development