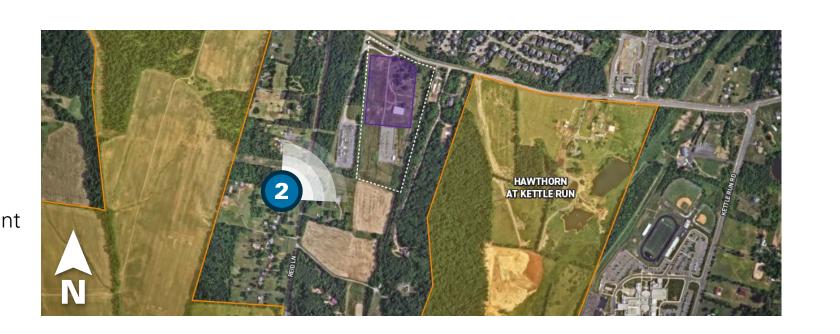

#### Viewpoint 2

Viewing Direction: Northeast

Viewpoint Location

Substation Property Line

#### Viewpoint 2

Viewing Direction: Northeast

2 Viewpoint Location 🗅 🗆 Substation Property Line 🔲 Future Planned Development