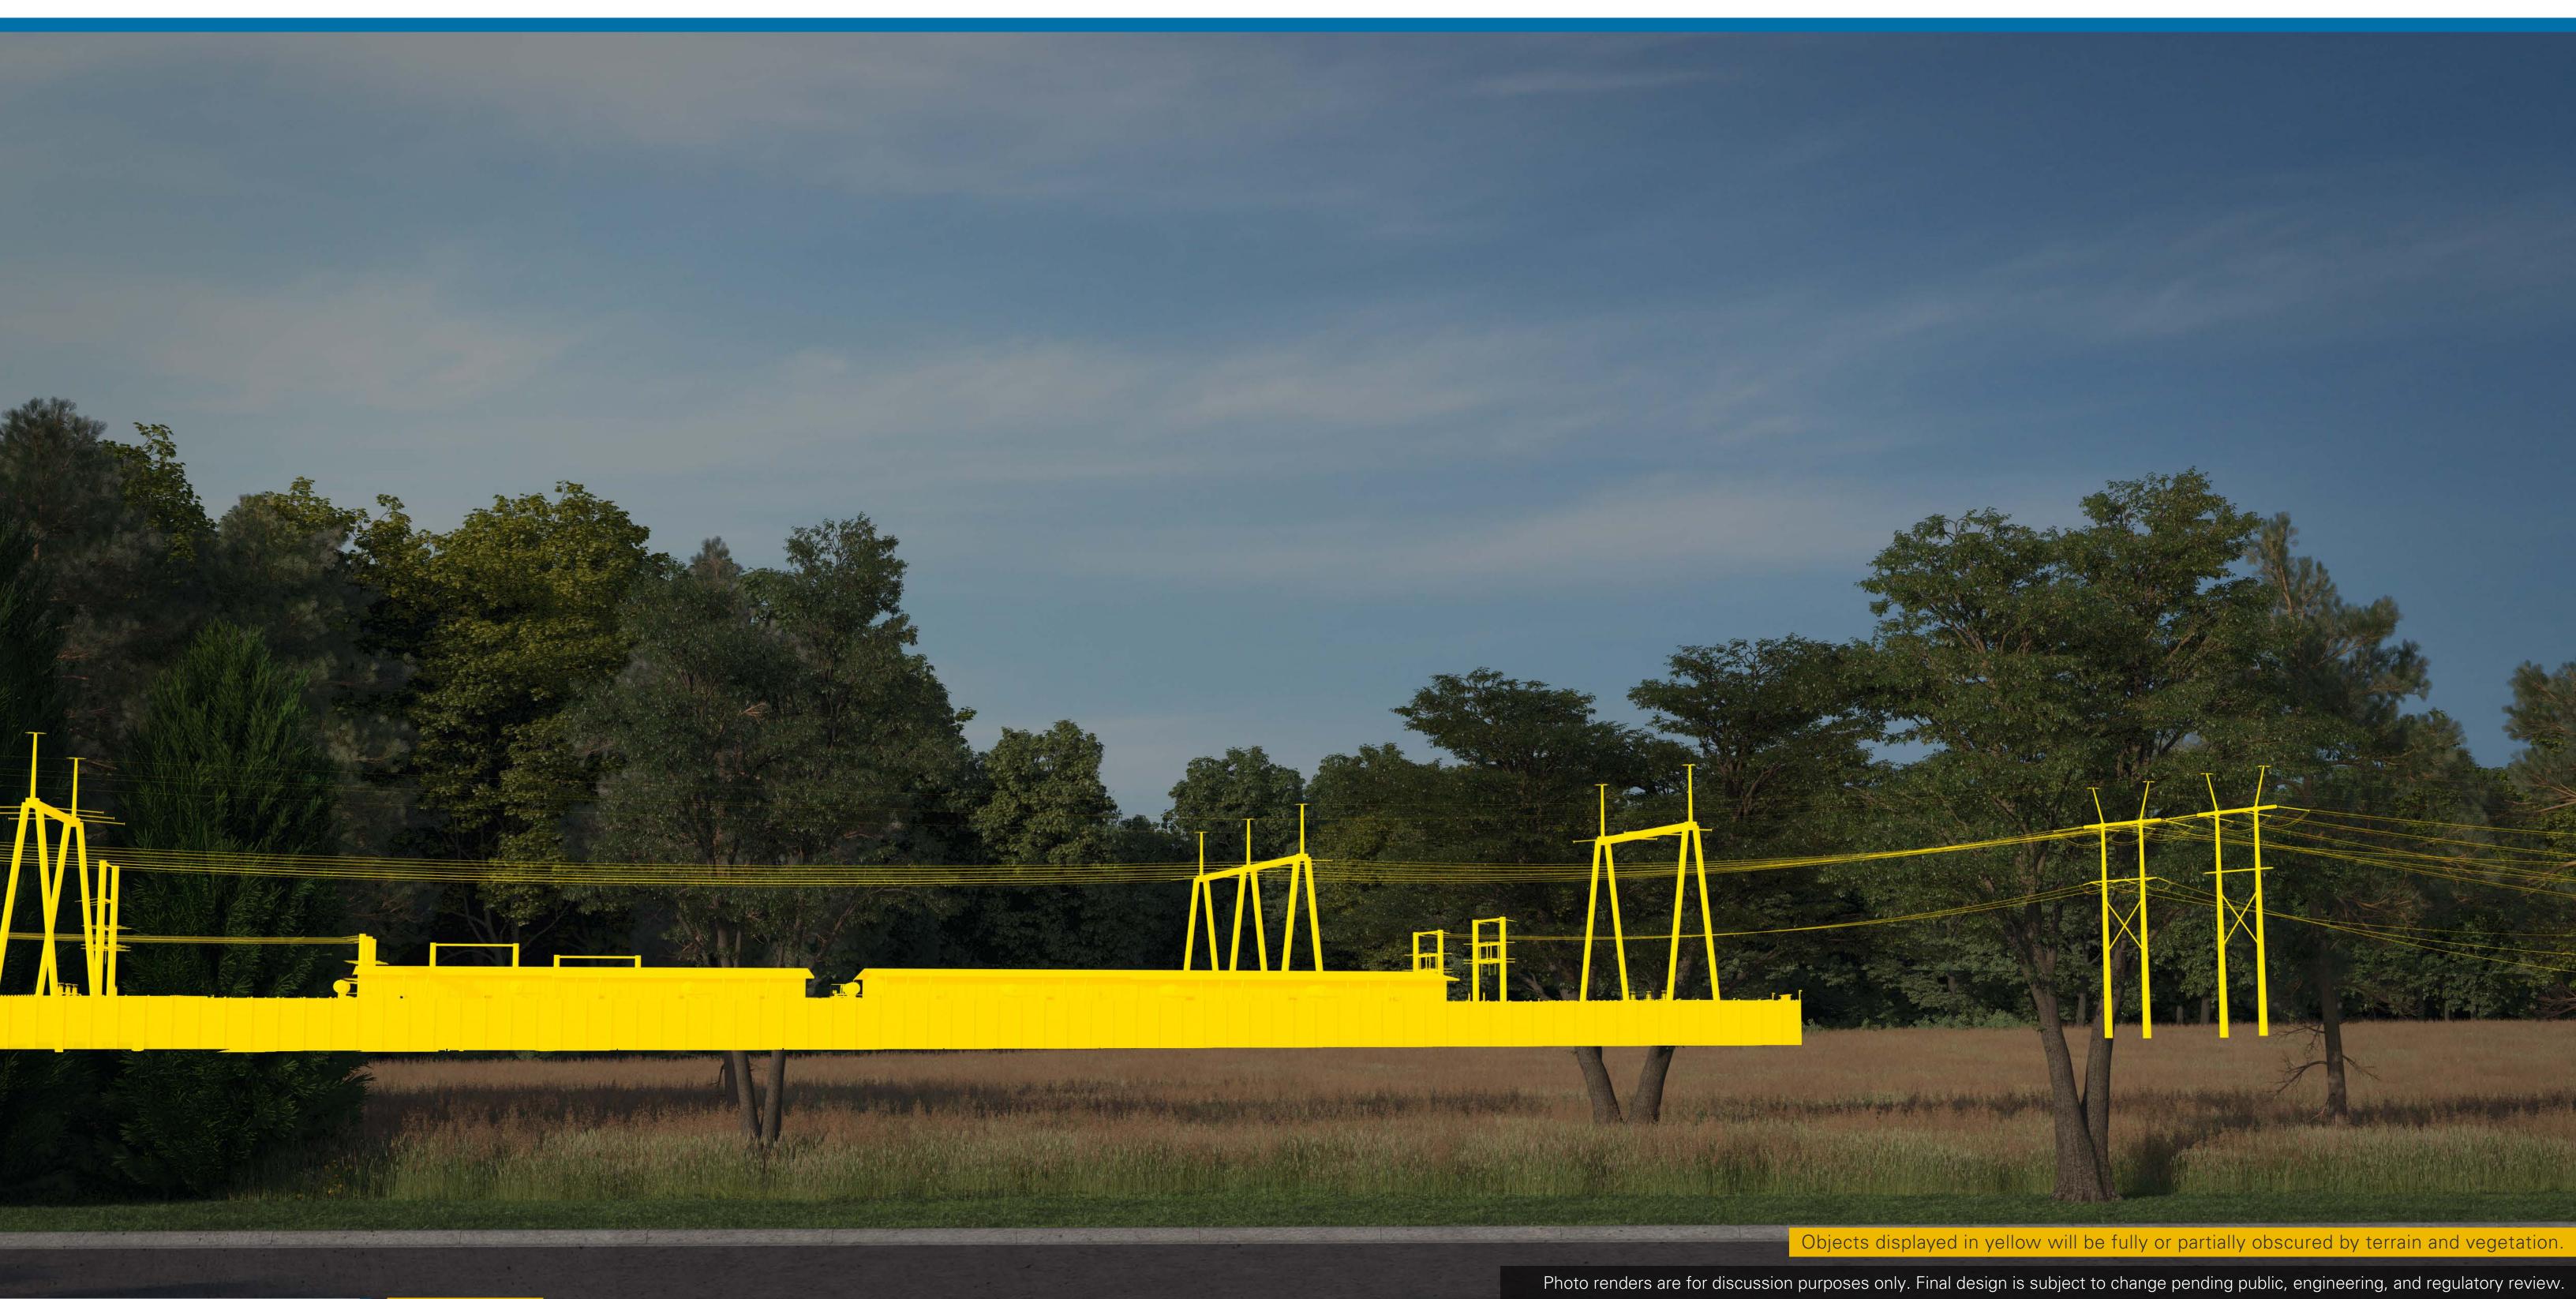

#### Viewpoint 3

Viewing Direction: West

3 Viewpoint Location

Substation Property Line

#### Viewpoint 3

Viewing Direction: West

3 Viewpoint Location

Substation Property Line

PROPOSED CONDITIONS

**OVERLAY** 

#### Viewpoint 3

Viewing Direction: West

3 Viewpoint Location

Substation Property Line

Future Planned Development

Several features in this visualization, including the roadway, curb, grass and ornamental trees, are included based on the proposed Hawthorn at Kettle Run subdivision.

Dominion Energy is not responsible for these features, and they are included in this visualization for information purposes only.