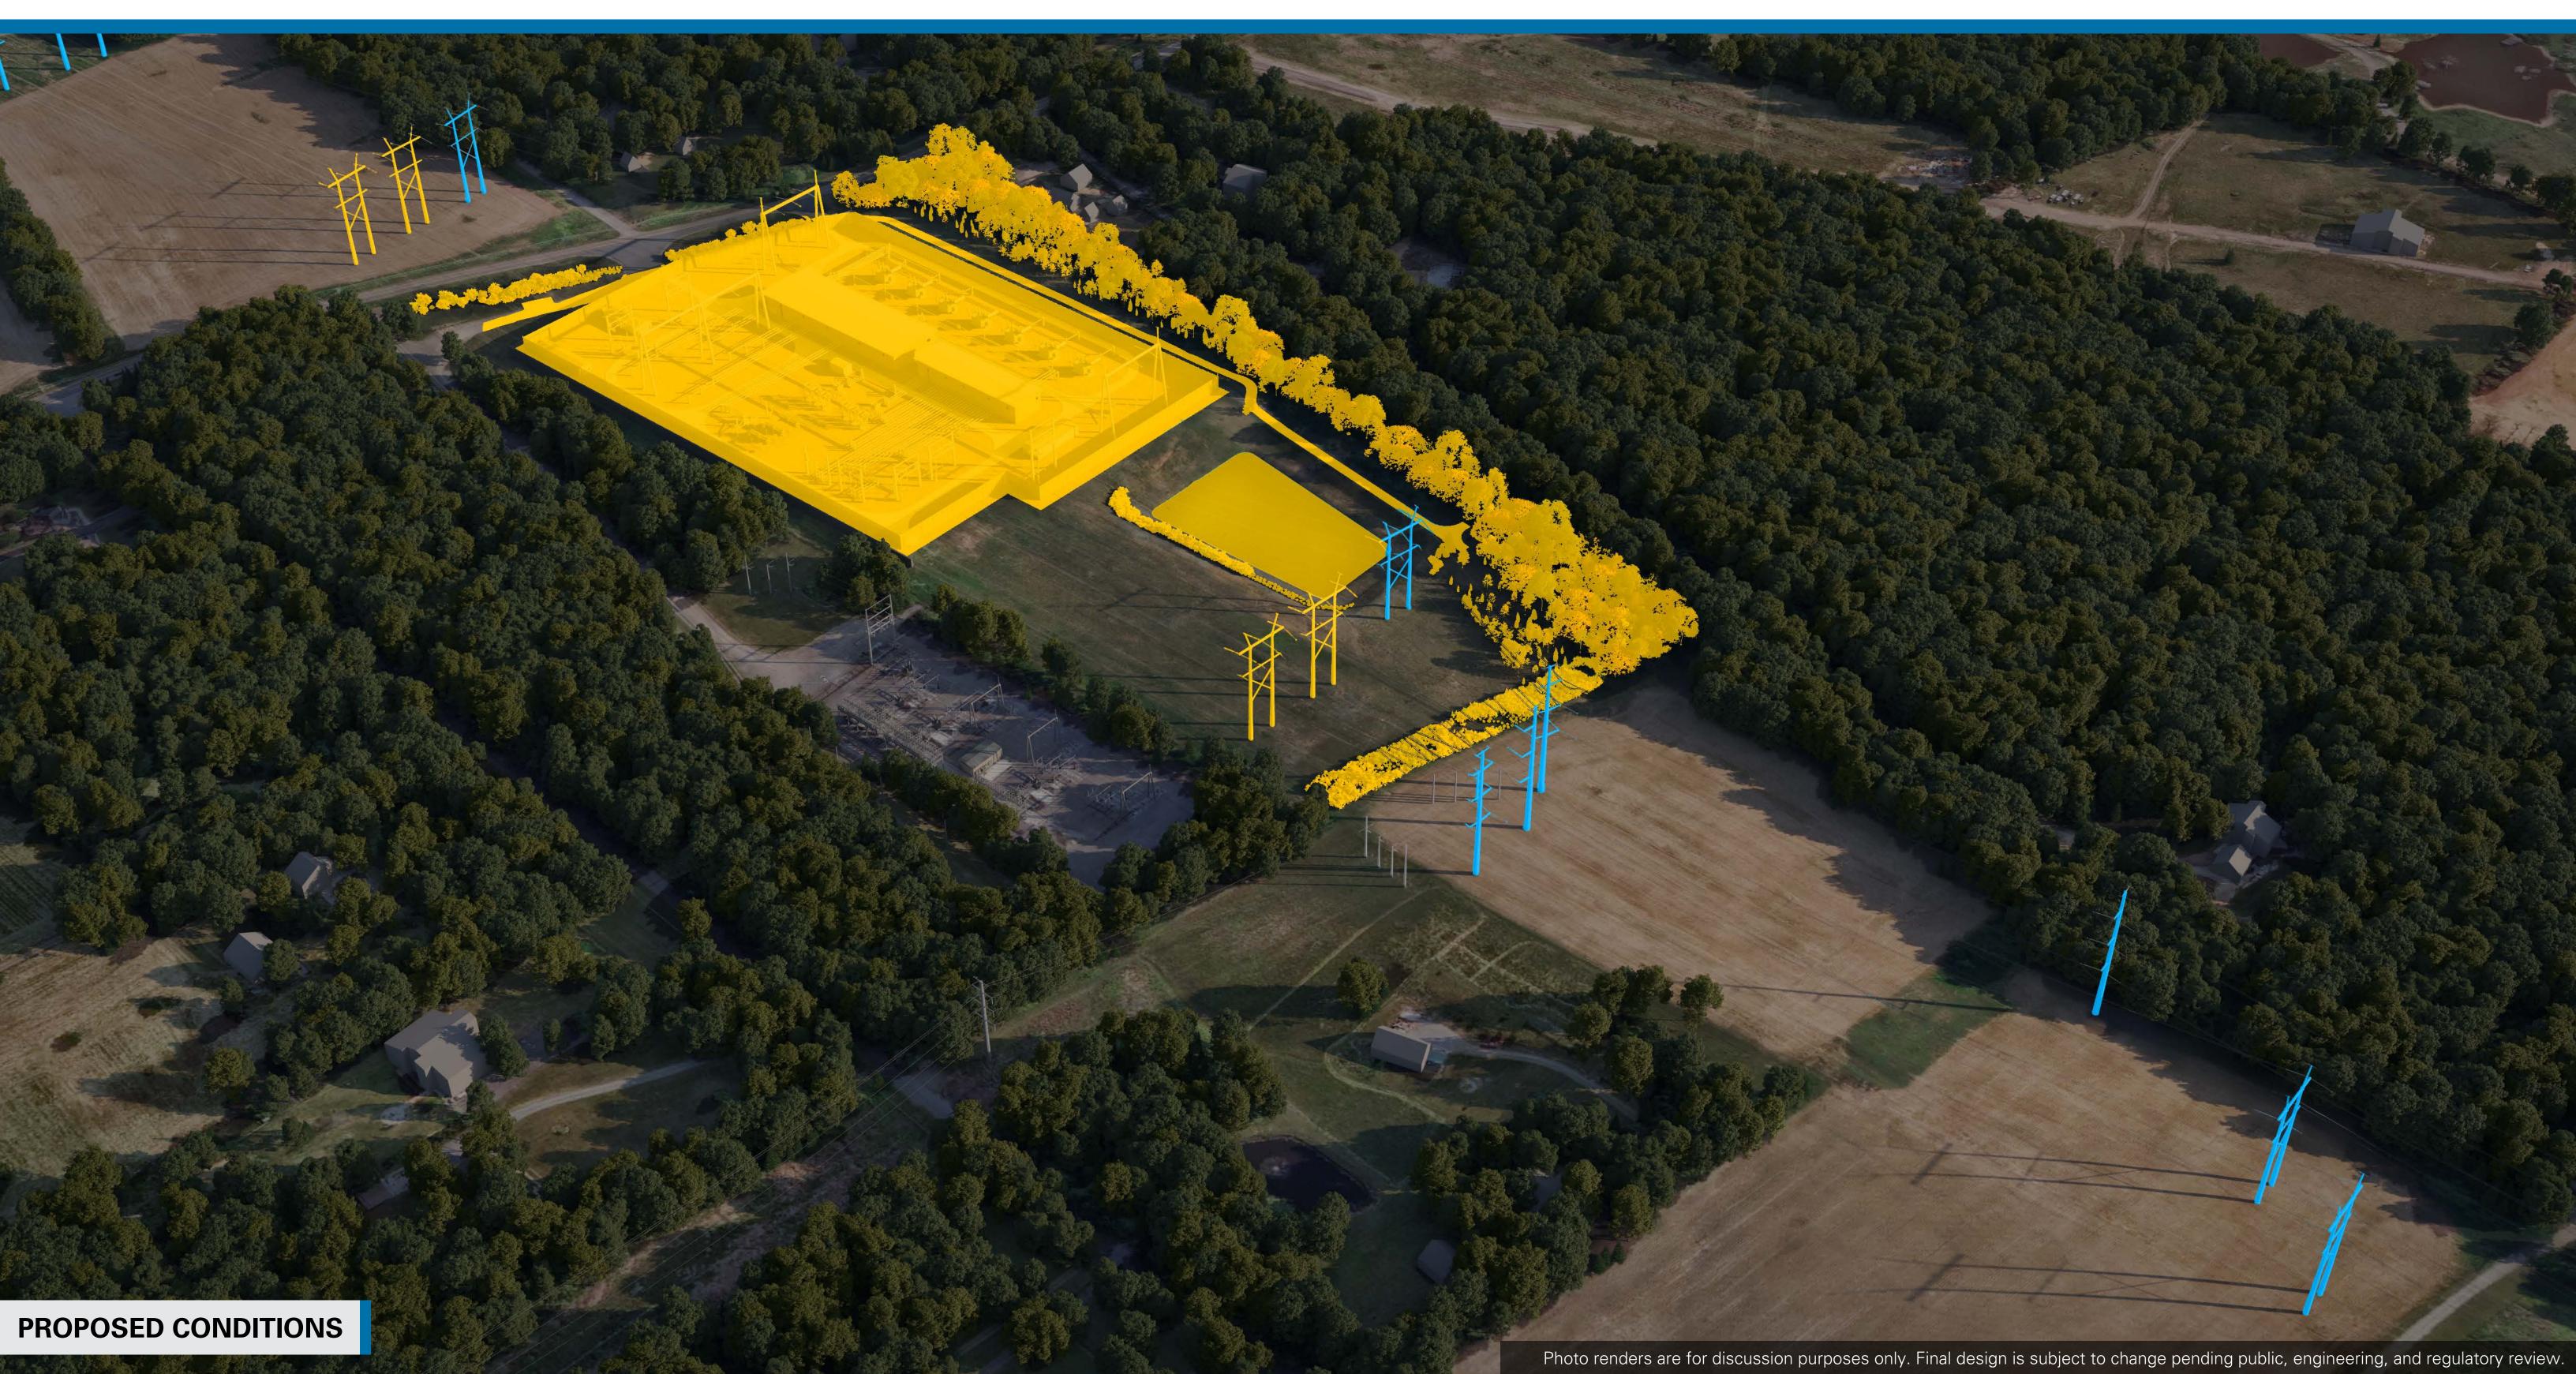

#### Viewpoint 2

Viewing Direction: Northeast

Viewpoint Location

Substation Property Line

#### Viewpoint 2

Viewing Direction: Northeast

2 Viewpoint Location 🗅 🗆 Substation Property Line 🔲 Future Planned Development