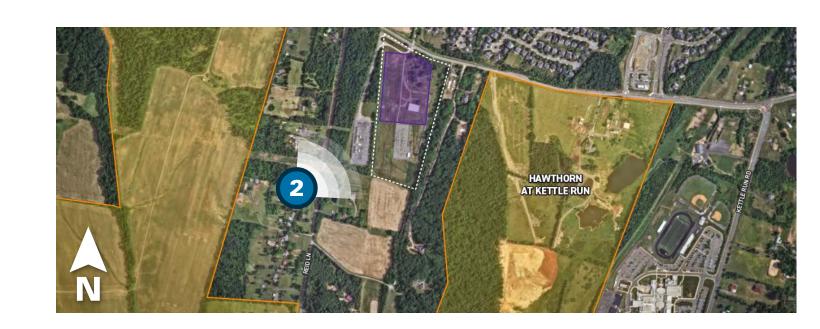

#### Viewpoint 2

Viewing Direction: Northeast

Viewpoint Location

Substation Property Line

#### Viewpoint 2

Viewing Direction: Northeast

2 Viewpoint Location 🗅 🗆 Substation Property Line 🔲 Future Planned Development