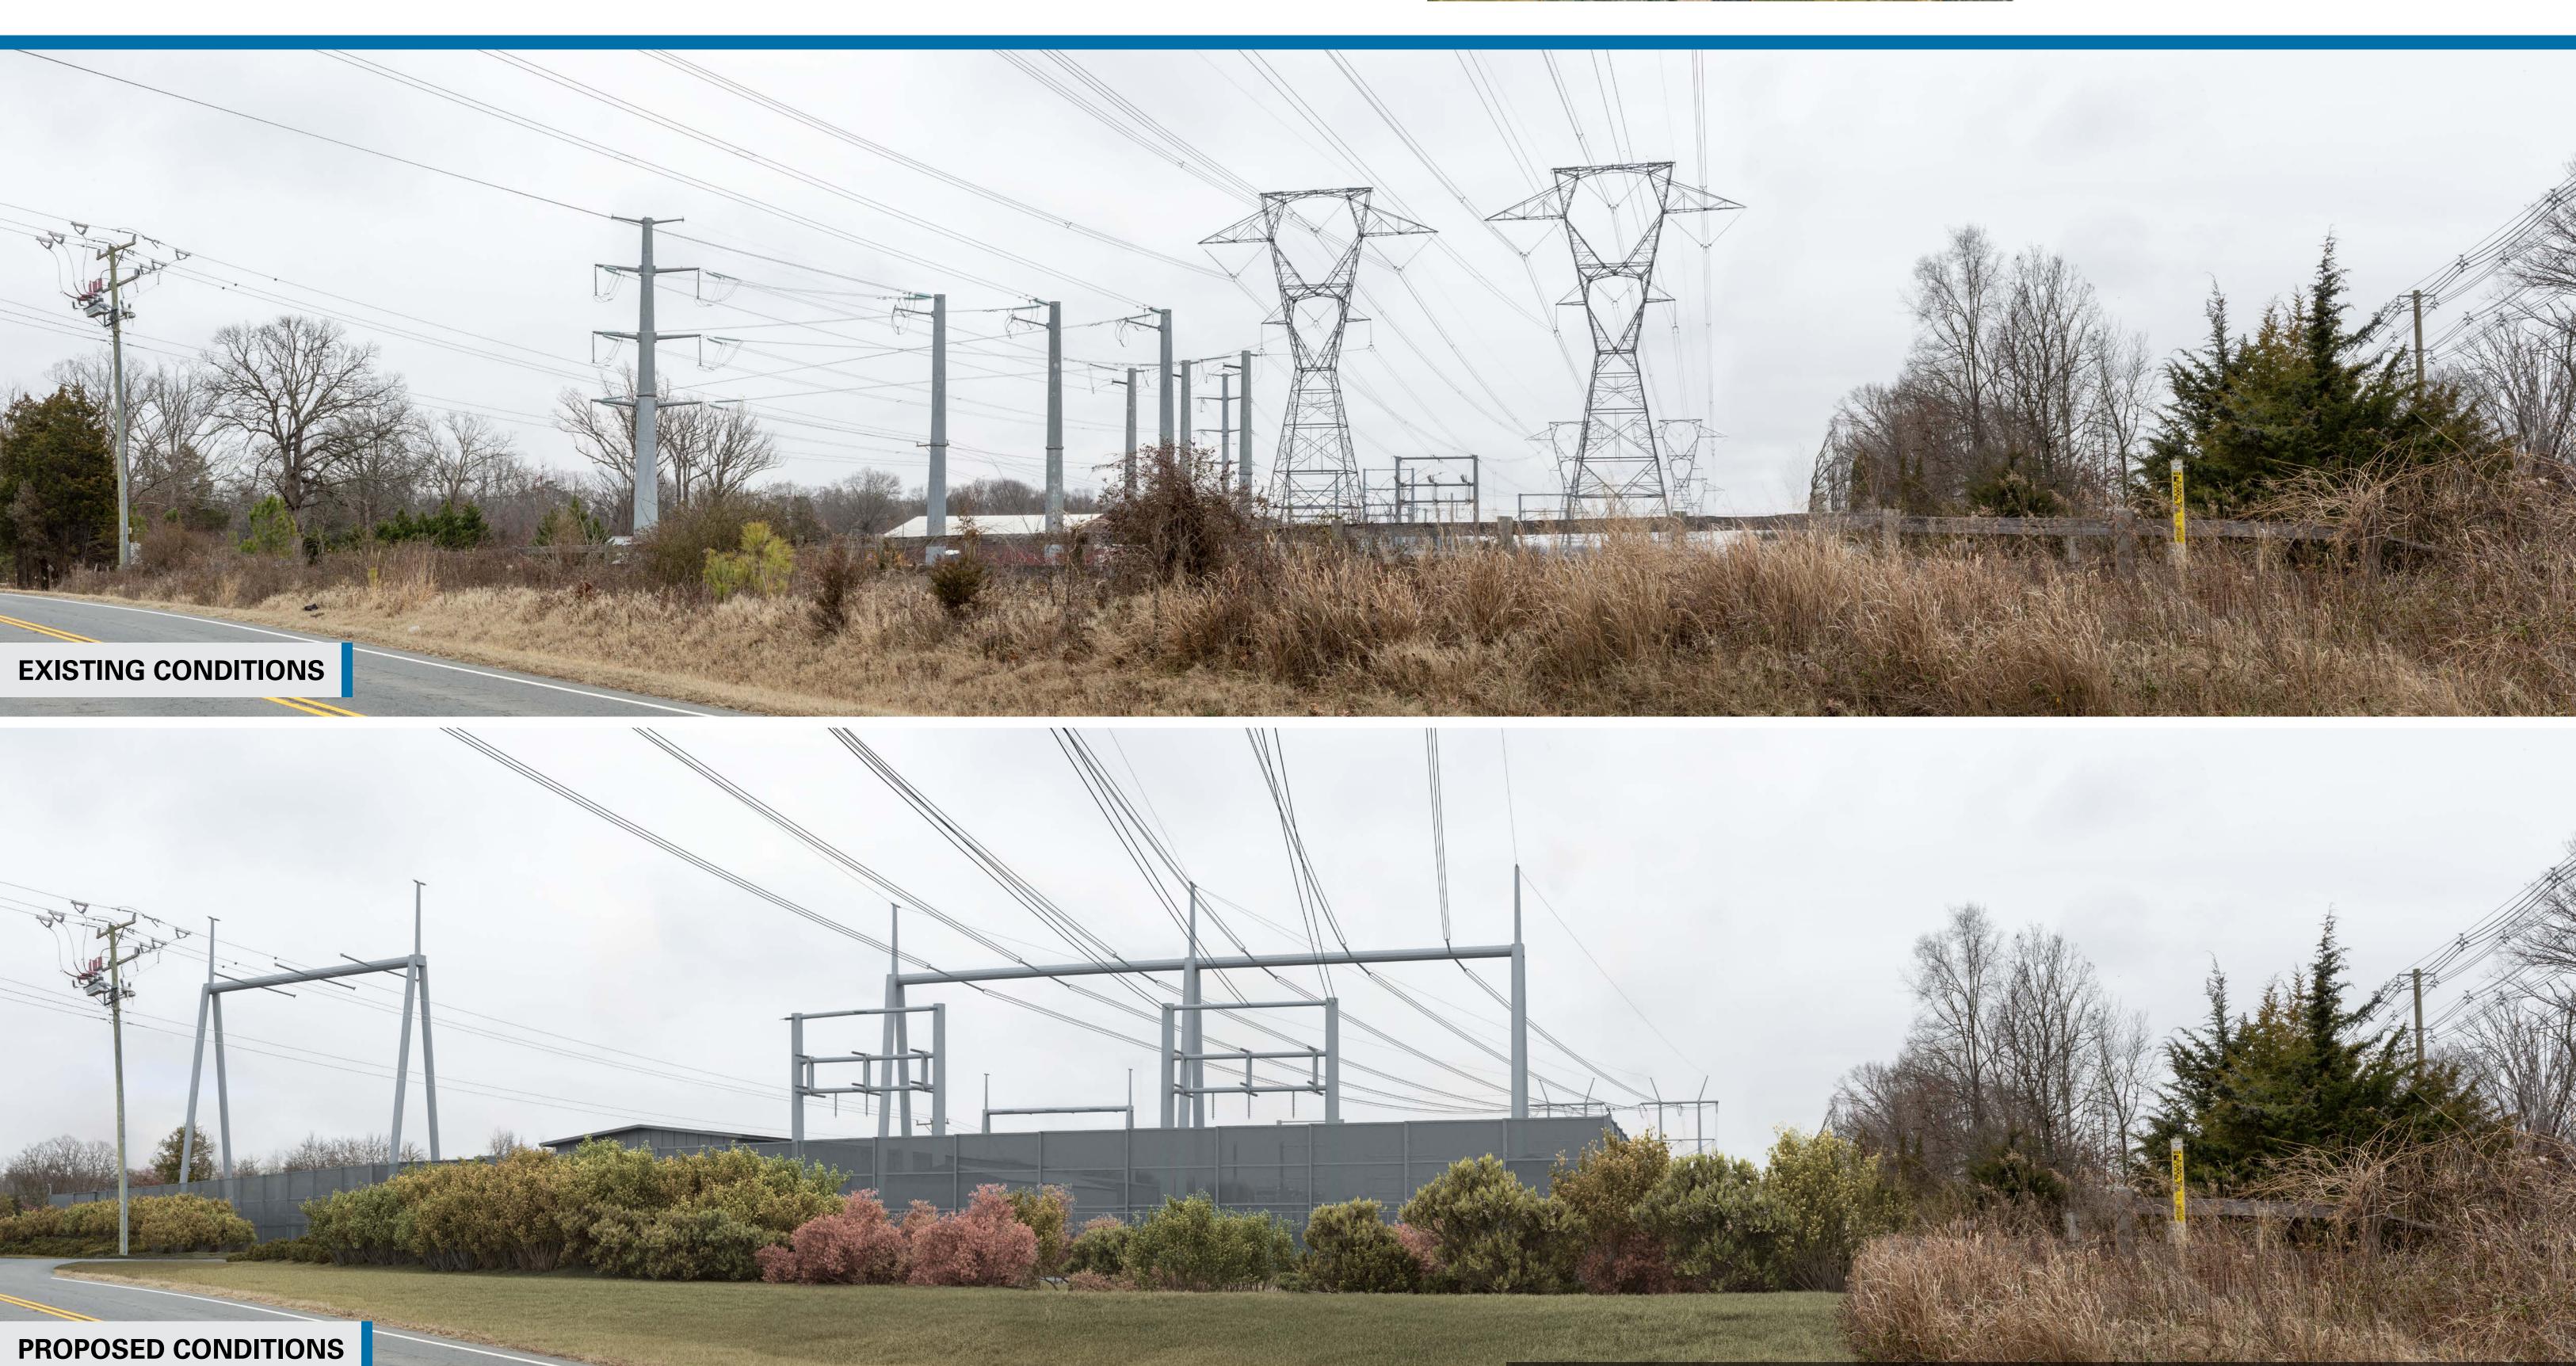

#### Viewpoint 1

Date: 01/31/2024 Time: 12:42 pm Viewing Direction: South

Substation Property Line

int Hill Substation

on 📃

Future Planned Development

Photo simulations are for discussion purposes only. Final design is subject to change pending public, engineering, and regulatory review.