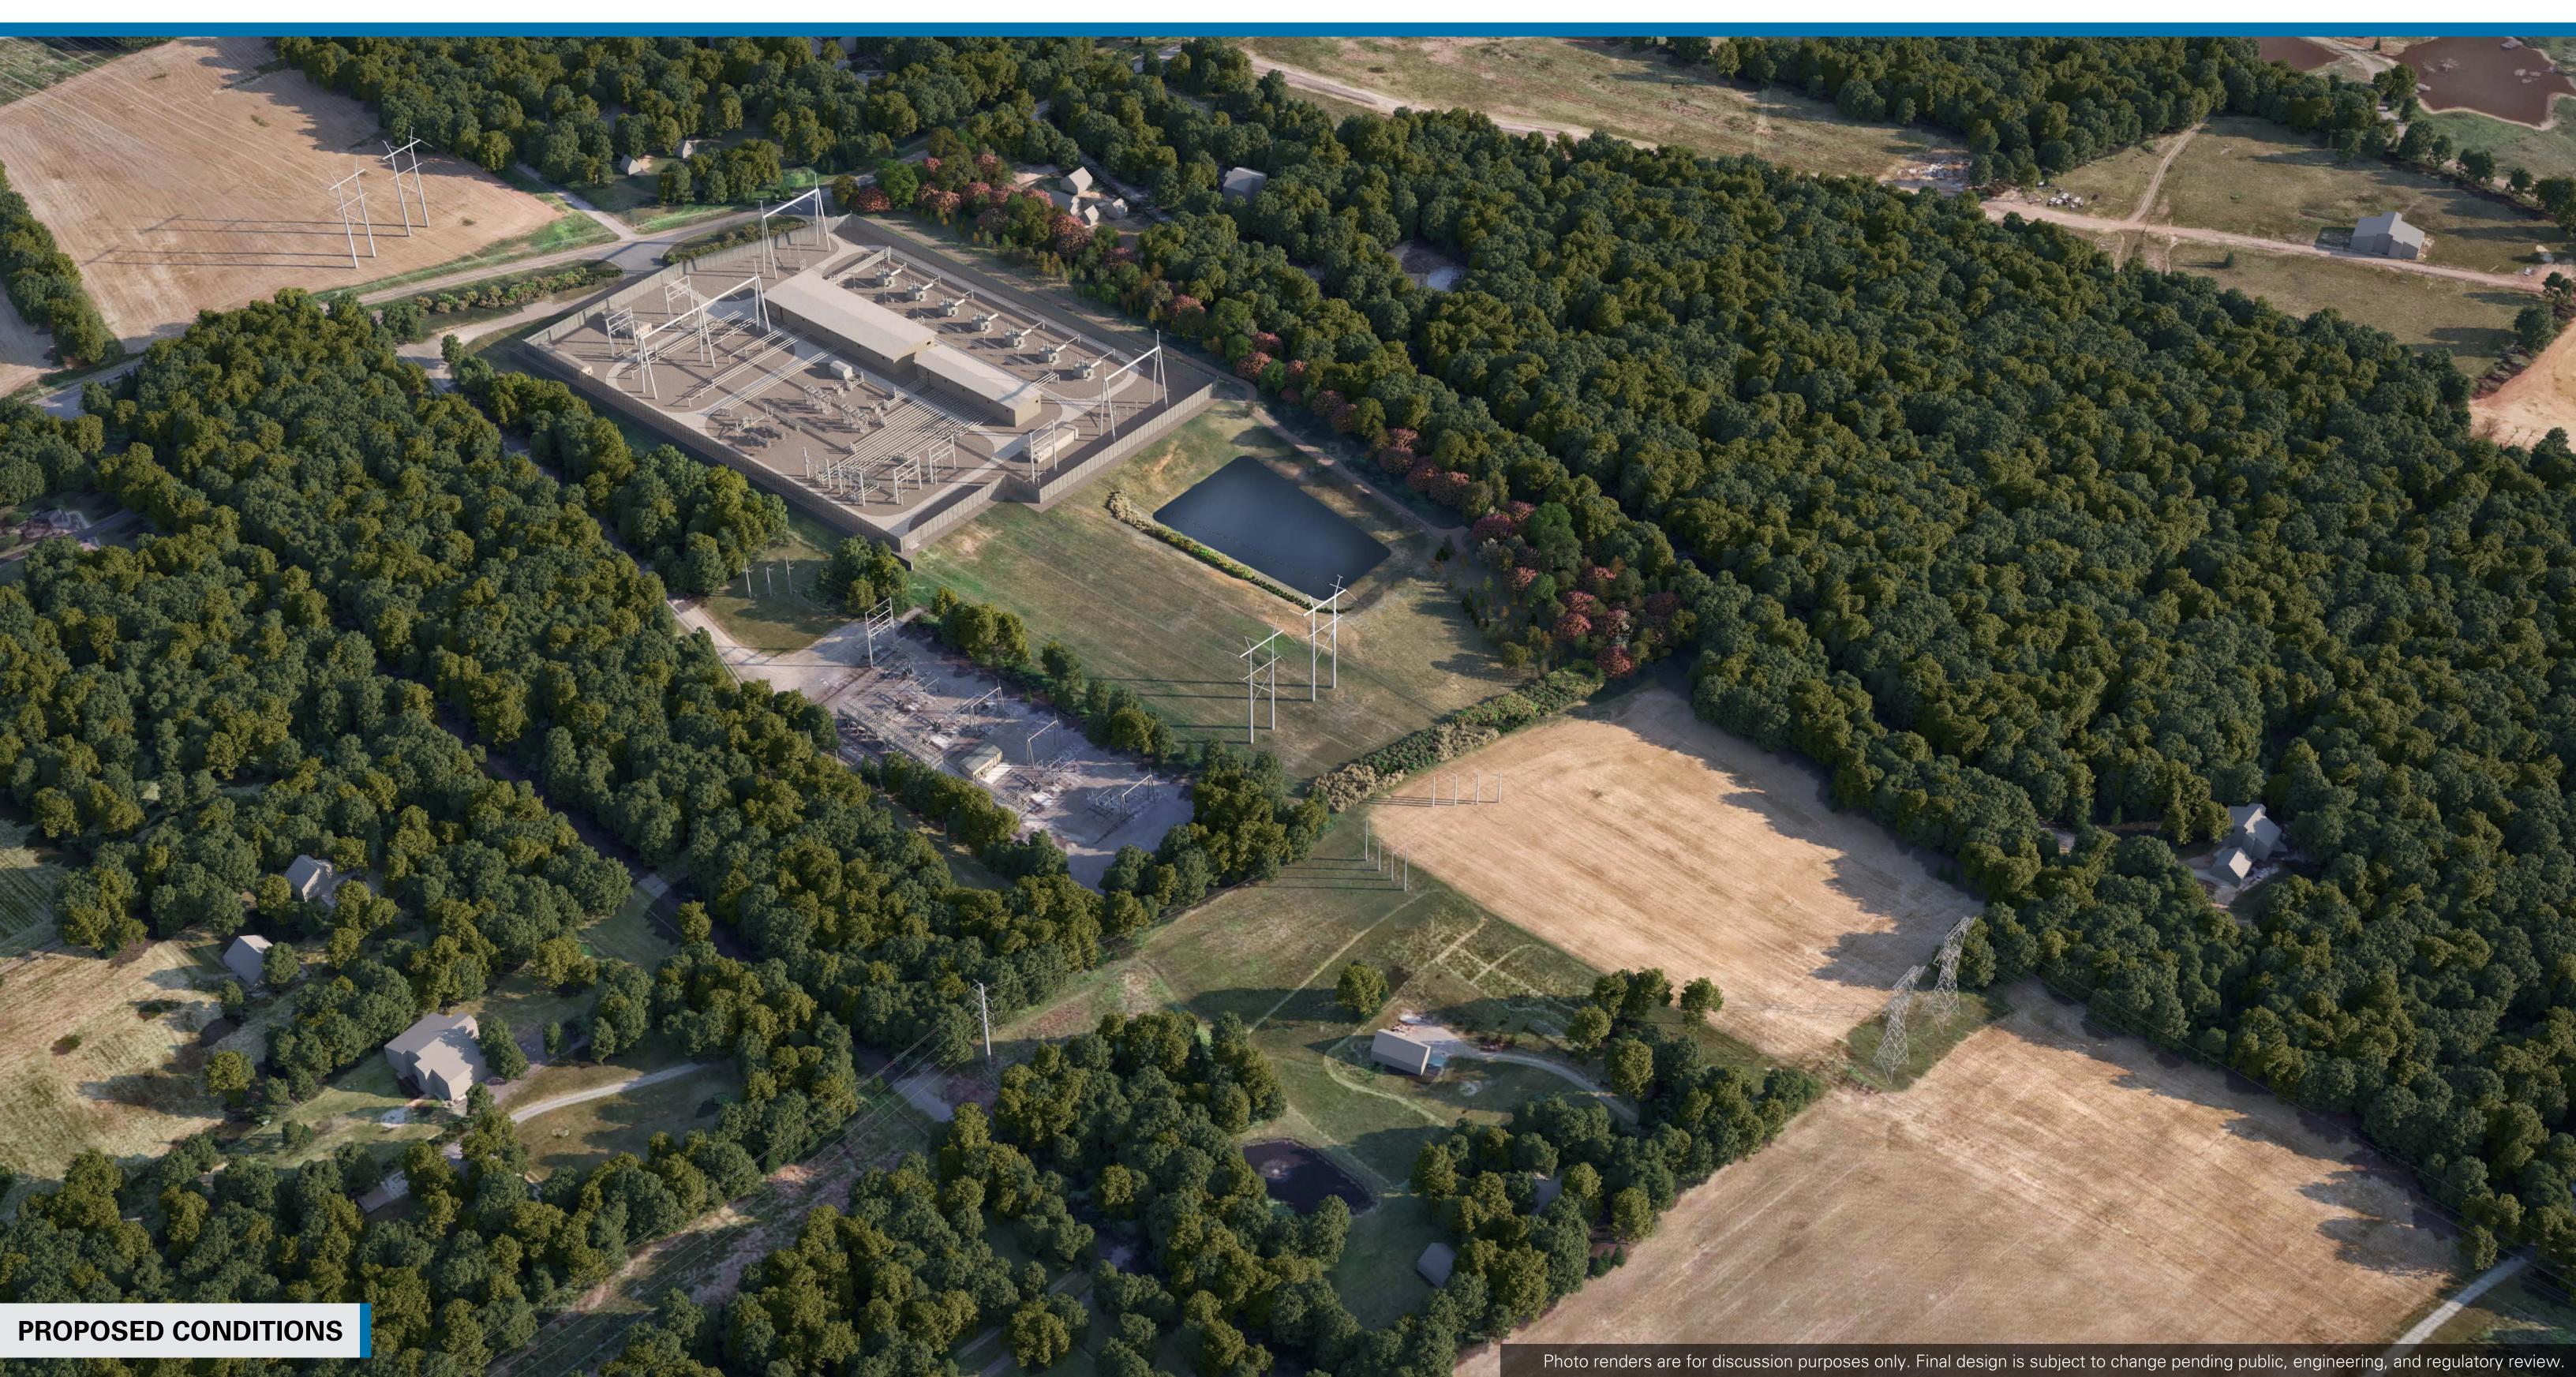

#### Viewpoint 2

Viewing Direction: Northeast

Viewpoint Location

Substation Property Line

#### Viewpoint 2

Viewing Direction: Northeast

2 Viewpoint Location 🗅 🗆 Substation Property Line 🔲 Future Planned Development