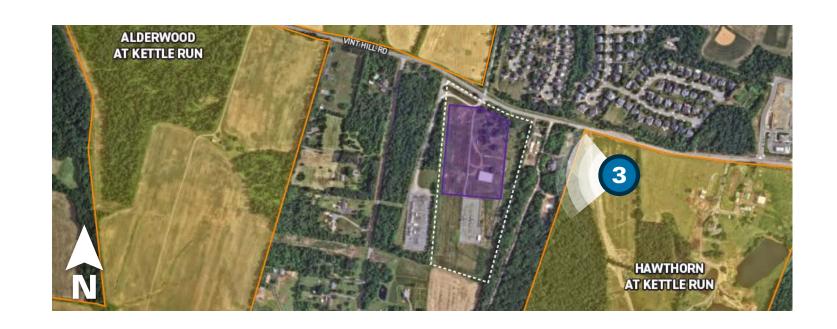

#### Viewpoint 3

Viewing Direction: West

3 Viewpoint Location

Substation Property Line

#### Viewpoint 3

Viewing Direction: West

3 Viewpoint Location

Substation Property Line

PROPOSED CONDITIONS

**OVERLAY** 

#### Viewpoint 3

Viewing Direction: West

3 Viewpoint Location

Substation Property Line

Future Planned Development

Several features in this visualization, including the roadway, curb, grass and ornamental trees, are included based on the proposed Hawthorn at Kettle Run subdivision.