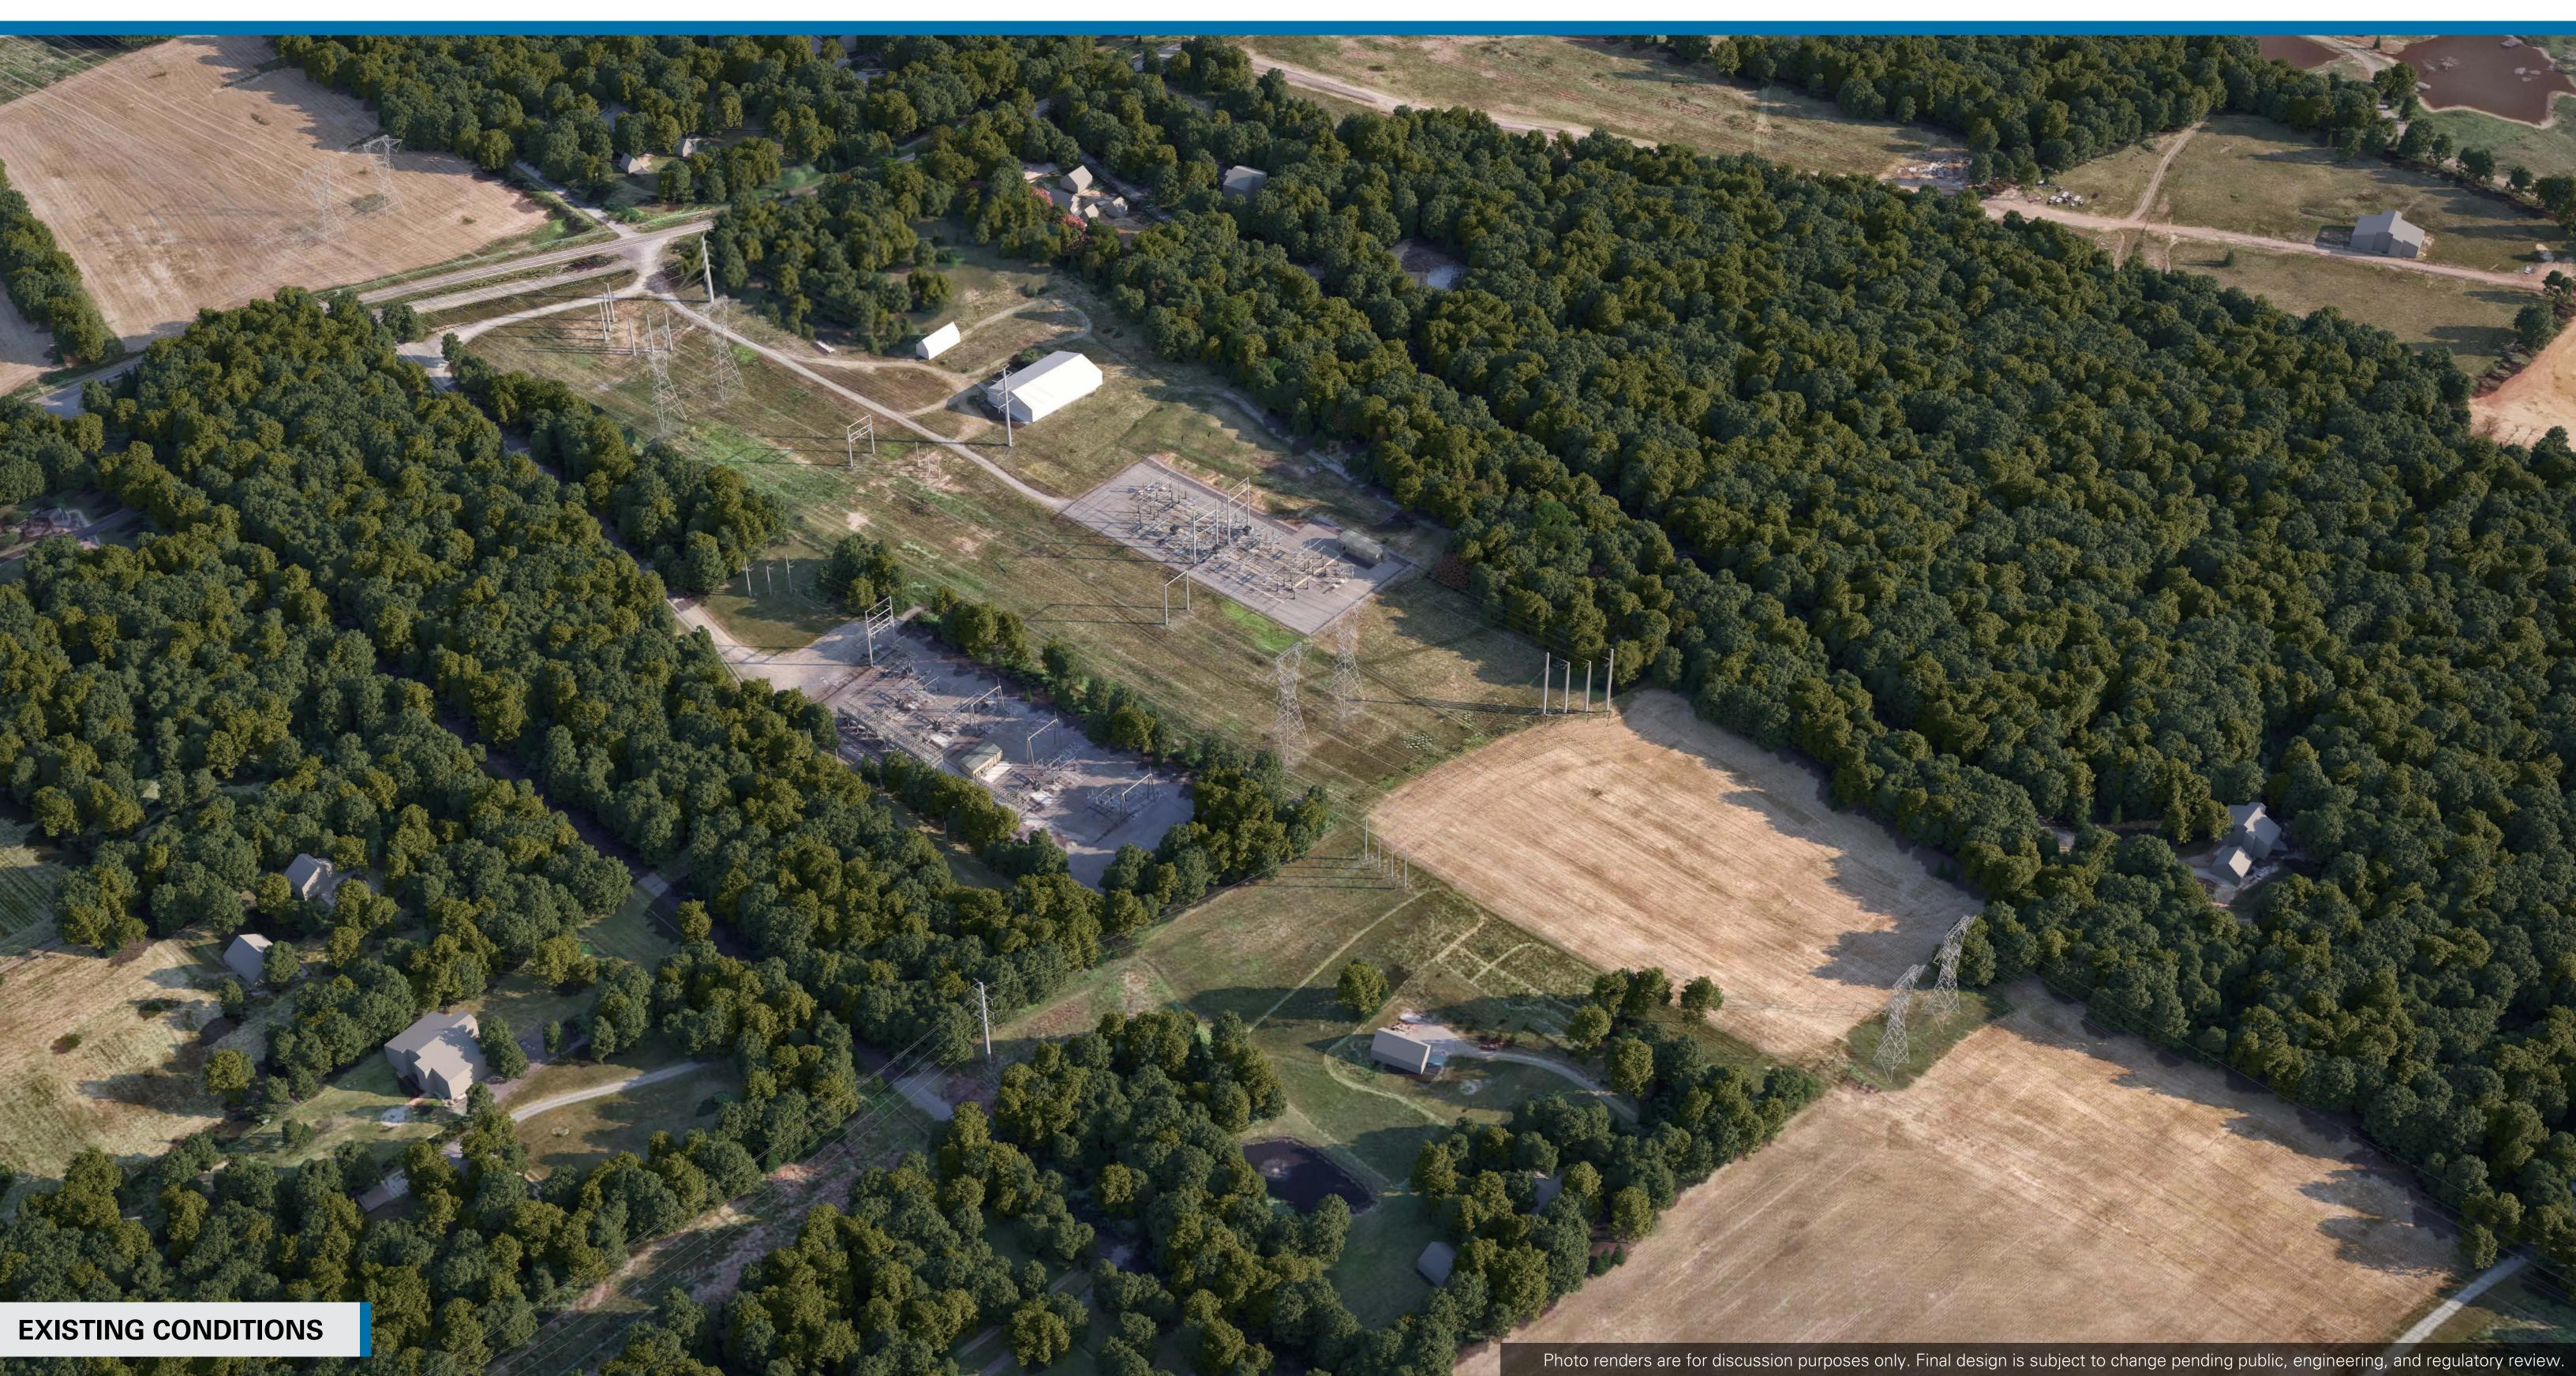

#### Viewpoint 2

Viewing Direction: Northeast

Viewpoint Location

Substation Property Line

#### Viewpoint 2

Viewing Direction: Northeast

2 Viewpoint Location 🗅 🗆 Substation Property Line 🔲 Future Planned Development