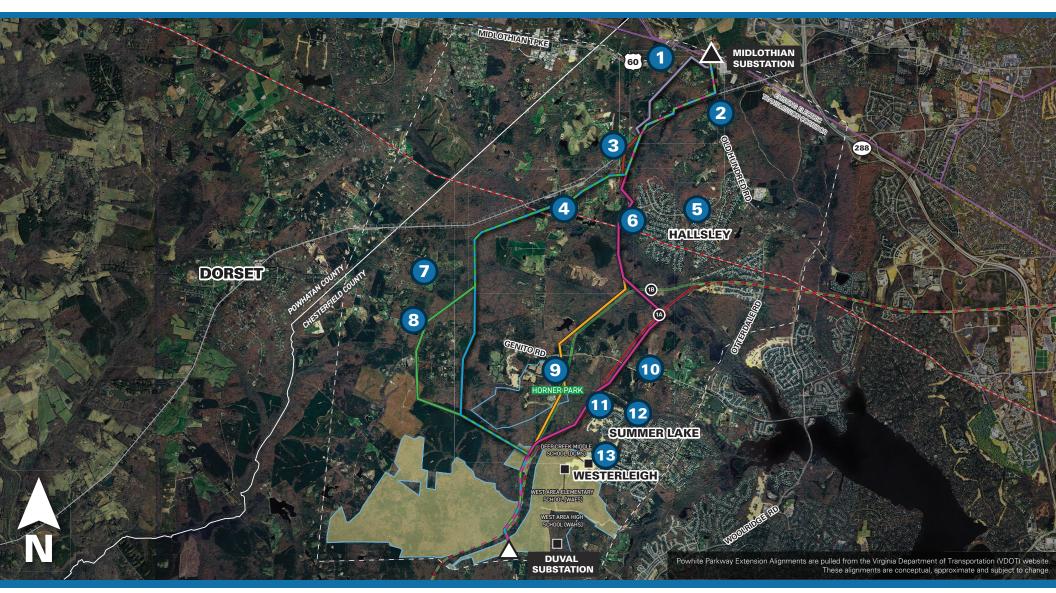

# **WESTERN CHESTERFIELD**

230KV ELECTRIC TRANSMISSION PROJECT

Existing Substation

Proposed Substation

Existing Dominion Transmission Lines

Existing 16" Colonial Pipeline

Powhite Extension Conceptual Alignment 1A

Powhite Extension Conceptual Alignment 1B

--- Study Area

H Railroad

Upper Magnolia Green

Chesterfield County Public Parcels

**Overhead Route** Alternatives (160' ROW)

Route 2A

Route 2B

Route 3

**Route Variations** (160' ROW)

Railroad Collocation Variation

Mount Hermon Variation Route 2

Powhite Parkway Variation