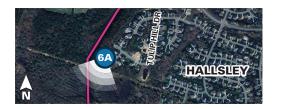

llocation Variation

Mount Hermon Variation Route 2

Powhite Parkway Variation





### **Viewpoint 1**

Date: 09/16/2024 Time: 10:25 am Viewing Direction: Southeast



Viewpoint Location



Mount Hermon Variation Route 2







## Viewpoint 2

Date: 09/16/2024 Time: 9:15 am Viewing Direction: Northwest



2 Viewpoint Location ▲ Existing Substation

- Route 3

— Route 2A

- Route 2B









## **Viewpoint 3**

Date: 09/16/2024 Time: 10:53 am Viewing Direction: Northeast



3 Viewpoint Location — Railroad Collocation Variation







## Viewpoint 4

Date: 09/16/2024 Time: 1:10 pm Viewing Direction: North



Route 2B









## **Viewpoint 5**

Date: 09/16/2024 Time: 8:59 am Viewing Direction: West











### Viewpoint 6A

Date: 09/16/2024 Time: 8:31 am Viewing Direction: Southwest











## **Viewpoint 6B**

Date: 09/16/2024 Time: 8:40 am Viewing Direction: West