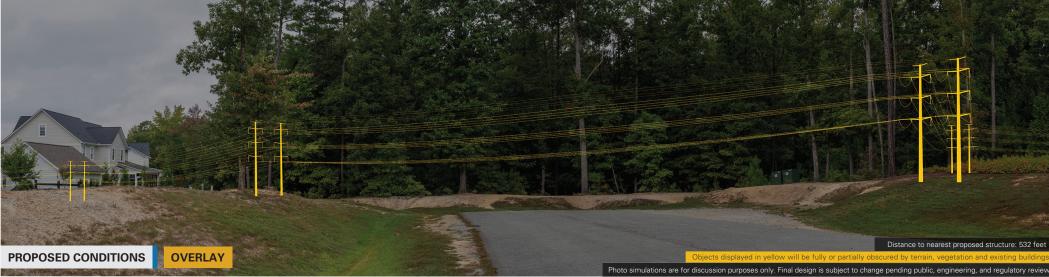

## Viewpoint 4

Date: 09/16/2024 Time: 1:10 pm Viewing Direction: North

Route 2B