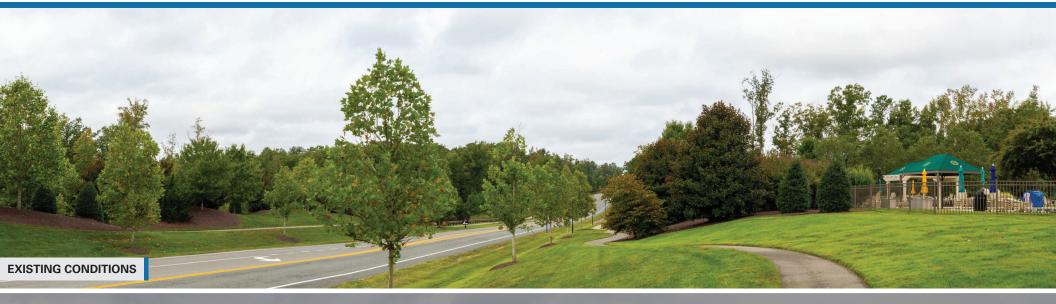

(160' ROW)

Route 2A

Route 2B

Route 3

**Route Variations** (160' ROW)

Railroad Collocation Variation

Mount Hermon Variation Route 2

Powhite Parkway Variation





### **Viewpoint 1**

Date: 09/16/2024 Time: 10:25 am Viewing Direction: Southeast



Viewpoint Location



Mount Hermon Variation Route 2







## Viewpoint 2

Date: 09/16/2024 Time: 9:15 am Viewing Direction: Northwest



2 Viewpoint Location ▲ Existing Substation

- Route 3

— Route 2A

- Route 2B









## **Viewpoint 3**

Date: 09/16/2024 Time: 10:53 am Viewing Direction: Northeast



3 Viewpoint Location — Railroad Collocation Variation







## Viewpoint 4

Date: 09/16/2024 Time: 1:10 pm Viewing Direction: North



Route 2B









## **Viewpoint 5**

Date: 09/16/2024 Time: 8:59 am Viewing Direction: West











### Viewpoint 6A

Date: 09/16/2024 Time: 8:31 am Viewing Direction: Southwest











## **Viewpoint 6B**

Date: 09/16/2024 Time: 8:40 am Viewing Direction: West