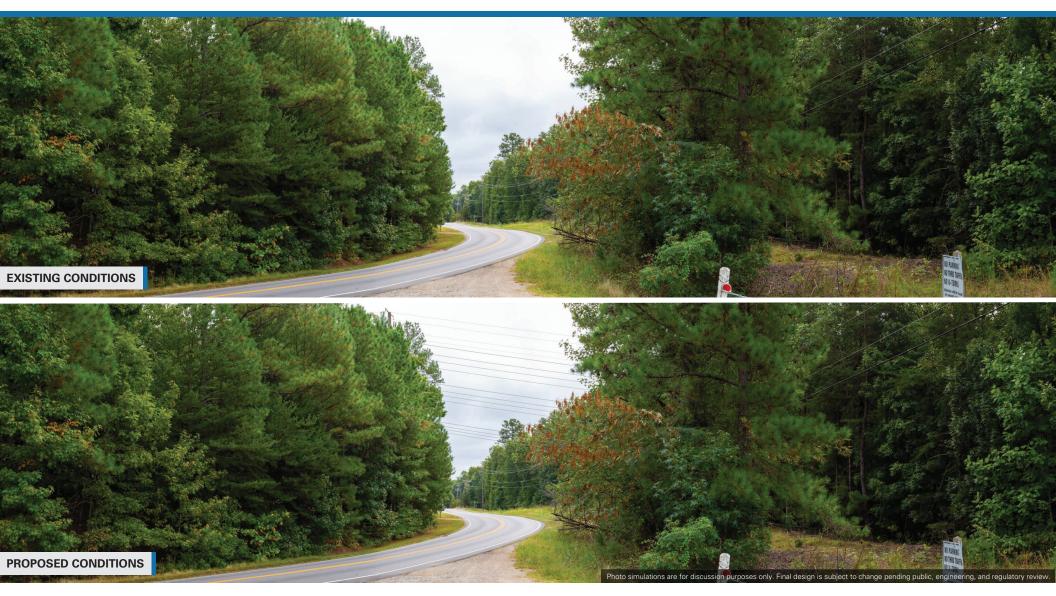

### **Viewpoint 1**

Date: 09/16/2024 Time: 10:25 am Viewing Direction: Southeast

Viewpoint Location

Mount Hermon Variation Route 2