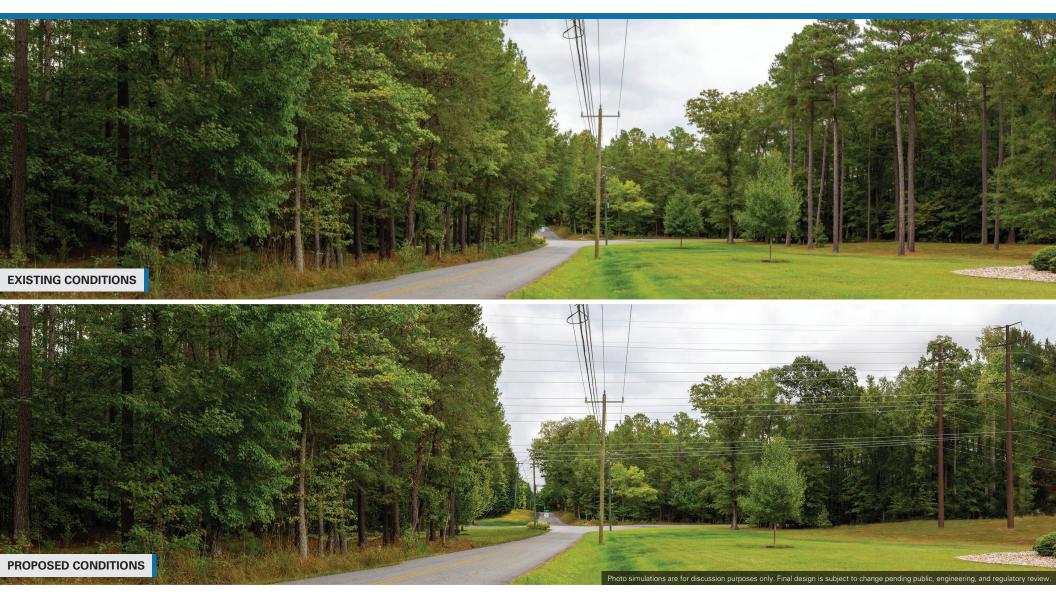

### **Viewpoint 1**

Date: 09/16/2024 Time: 10:25 am Viewing Direction: Southeast

Viewpoint Location

Mount Hermon Variation Route 2