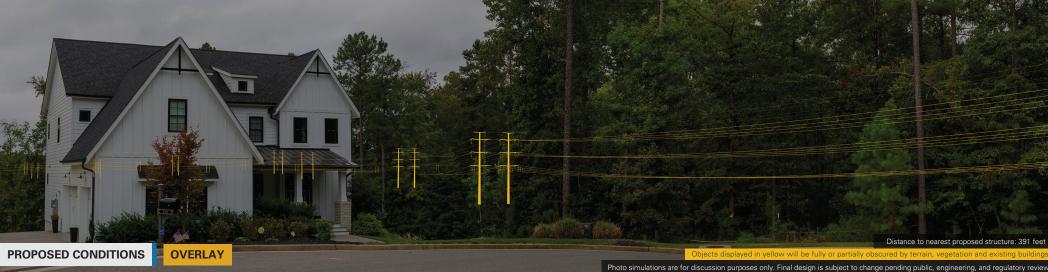

ion Variation

Mount Hermon Variation Route 2

Powhite Parkway Variation





### **Viewpoint 1**

Date: 09/16/2024 Time: 10:25 am Viewing Direction: Southeast



Viewpoint Location



Mount Hermon Variation Route 2







## Viewpoint 2

Date: 09/16/2024 Time: 9:15 am Viewing Direction: Northwest



2 Viewpoint Location ▲ Existing Substation

- Route 3

— Route 2A

- Route 2B









## **Viewpoint 3**

Date: 09/16/2024 Time: 10:53 am Viewing Direction: Northeast



3 Viewpoint Location — Railroad Collocation Variation







## Viewpoint 4

Date: 09/16/2024 Time: 1:10 pm Viewing Direction: North



Route 2B









## **Viewpoint 5**

Date: 09/16/2024 Time: 8:59 am Viewing Direction: West











### Viewpoint 6A

Date: 09/16/2024 Time: 8:31 am Viewing Direction: Southwest











## **Viewpoint 6B**

Date: 09/16/2024 Time: 8:40 am Viewing Direction: West