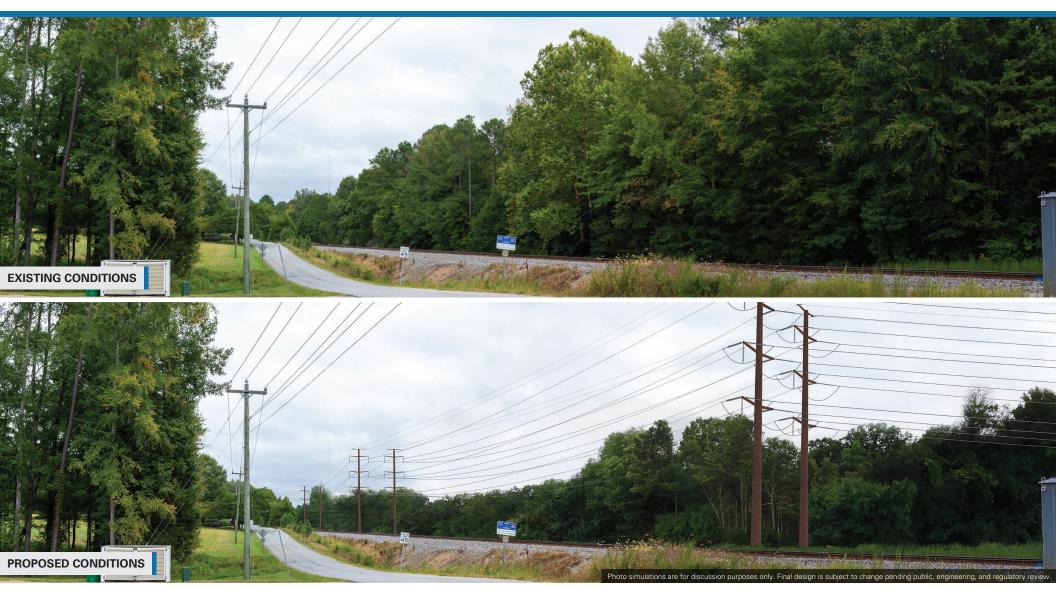

## **Viewpoint 3**

Date: 09/16/2024 Time: 10:53 am Viewing Direction: Northeast

3 Viewpoint Location — Railroad Collocation Variation