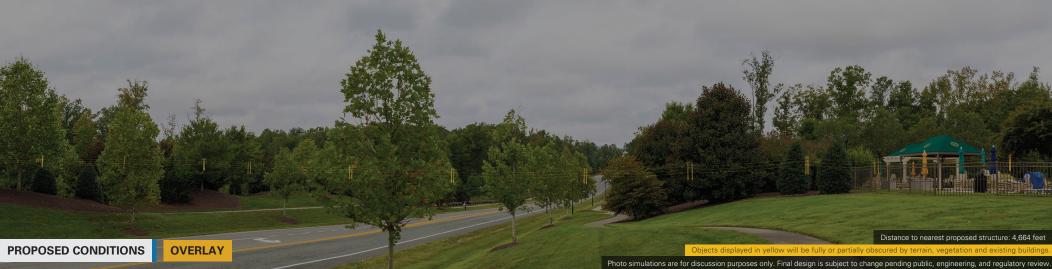

60' ROW)

Route 2A

Route 2B

Route 3

**Route Variations** (160' ROW)

Railroad Collocation Variation

Mount Hermon Variation Route 2

Powhite Parkway Variation





### **Viewpoint 1**

Date: 09/16/2024 Time: 10:25 am Viewing Direction: Southeast



Viewpoint Location



Mount Hermon Variation Route 2







## Viewpoint 2

Date: 09/16/2024 Time: 9:15 am Viewing Direction: Northwest



2 Viewpoint Location ▲ Existing Substation

- Route 3

— Route 2A

- Route 2B









## **Viewpoint 3**

Date: 09/16/2024 Time: 10:53 am Viewing Direction: Northeast



3 Viewpoint Location — Railroad Collocation Variation







## Viewpoint 4

Date: 09/16/2024 Time: 1:10 pm Viewing Direction: North



Route 2B









## **Viewpoint 5**

Date: 09/16/2024 Time: 8:59 am Viewing Direction: West











### Viewpoint 6A

Date: 09/16/2024 Time: 8:31 am Viewing Direction: Southwest











## **Viewpoint 6B**

Date: 09/16/2024 Time: 8:40 am Viewing Direction: West