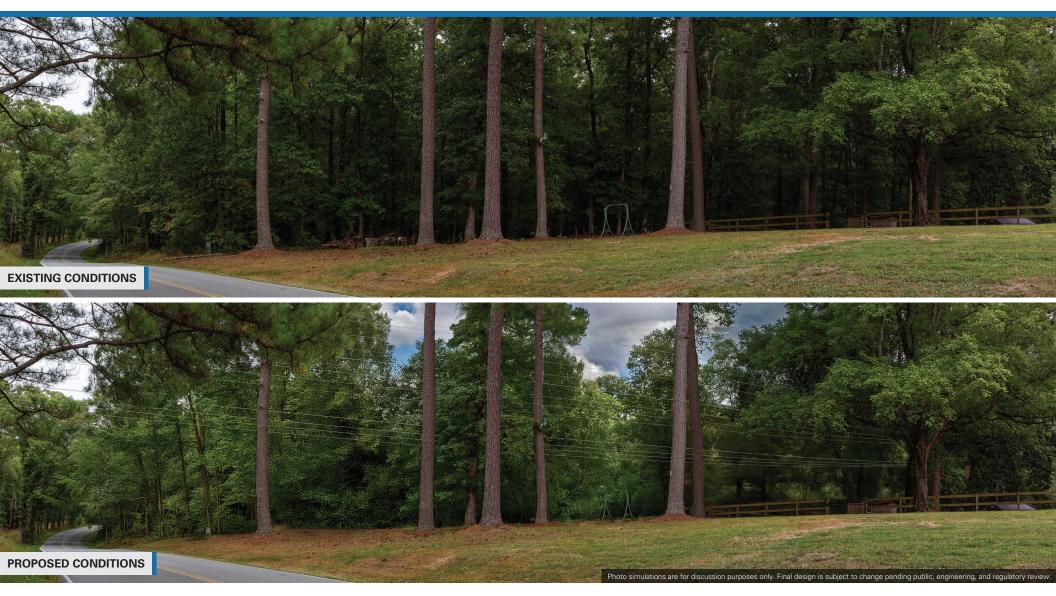

## Viewpoint 9

Date: 09/16/2024 Time: 1:53 pm Viewing Direction: Southeast

9 Viewpoint Location — Powhite Parkway Extension