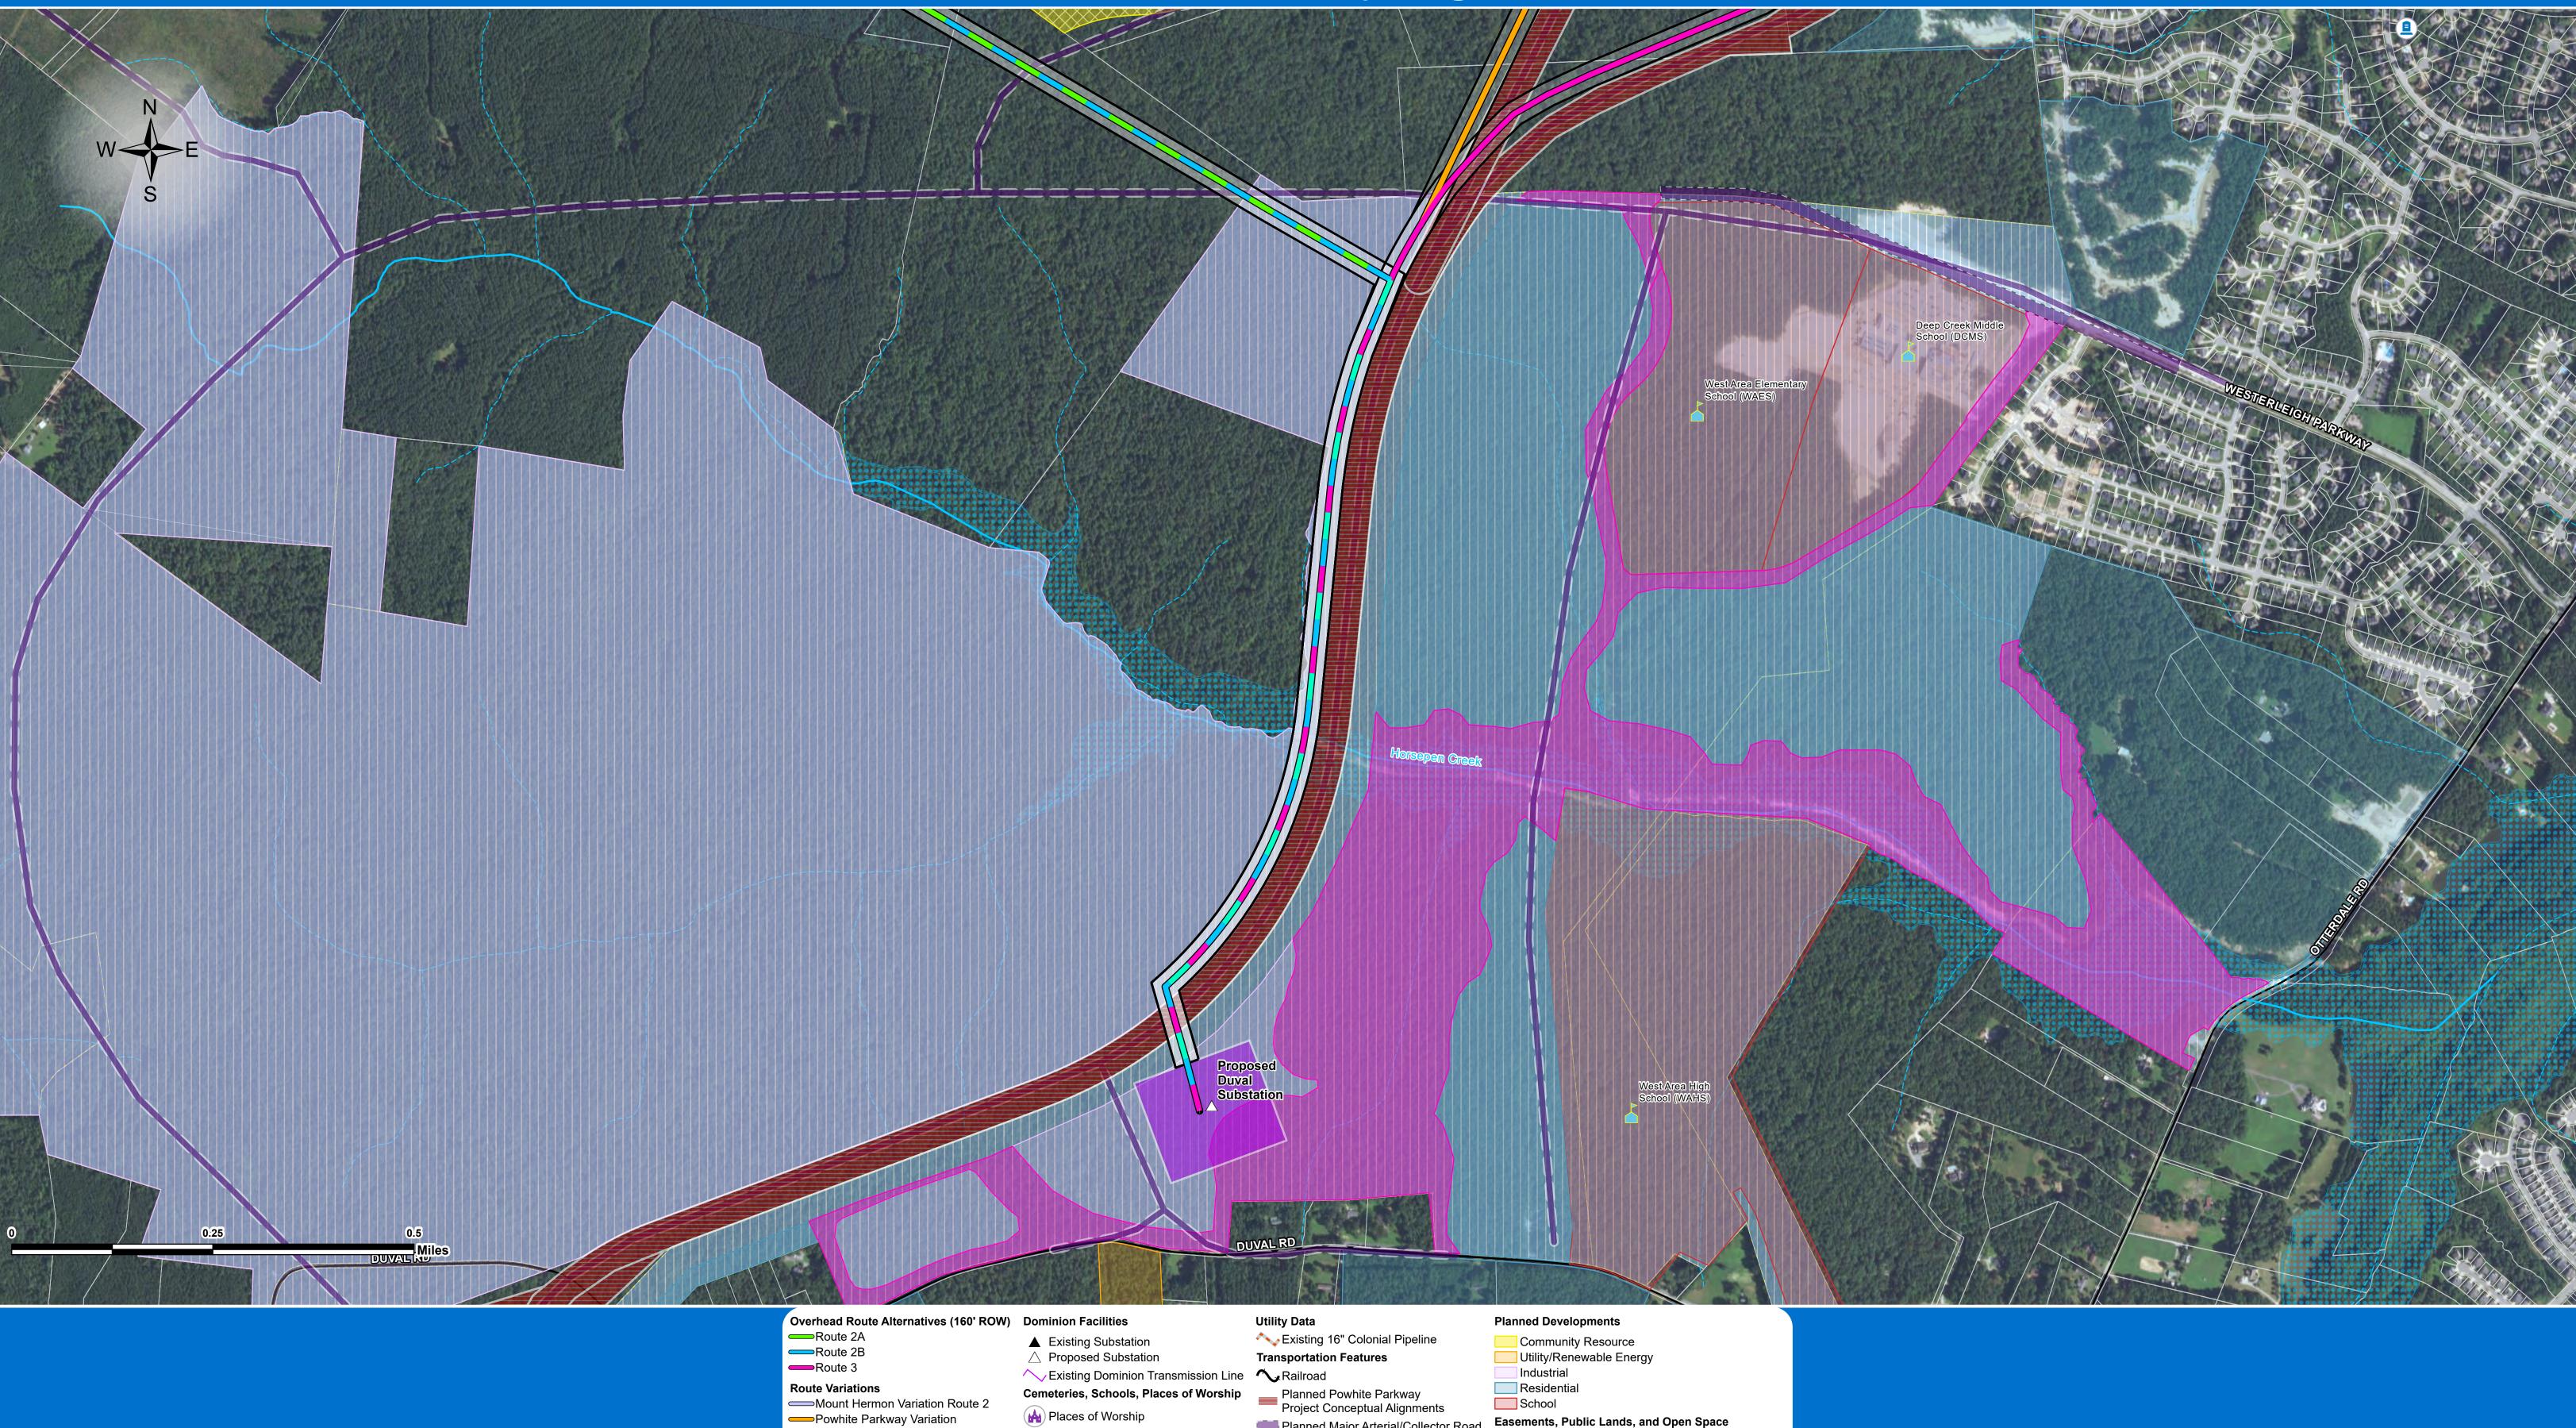

**Transportation Features** 

**Natural Resources** NHD Streams

FEMA Floodplains

Planned Powhite Parkway
Project Conceptual Alignments

Planned Major Arterial/Collector Road

Utility/Renewable Energy

Easements, Public Lands, and Open Space

Irvin G. Horner Park (Chesterfield County)

Residential

Places of Worship

Historic Cemetery

School

Existing Dominion Transmission Line Railroad

Cemeteries, Schools, Places of Worship

Route 3

**Route Variations** 

──Mount Hermon Variation Route 2

Powhite Parkway Variation

Railroad Collocation Variation

Western Chesterfield 230 kV Electric Transmission Improvement Project **Chesterfield County, Virginia** 

Planned Major Arterial/Collector Road

**Natural Resources** 

NHD Streams

FEMA Floodplains

Railroad Collocation Variation

Historic Cemetery

Proposed School

School

Easements, Public Lands, and Open Space

Open Space

Irvin G. Horner Park (Chesterfield County)

Upper Magnolia Green (Chesterfield County EDA)