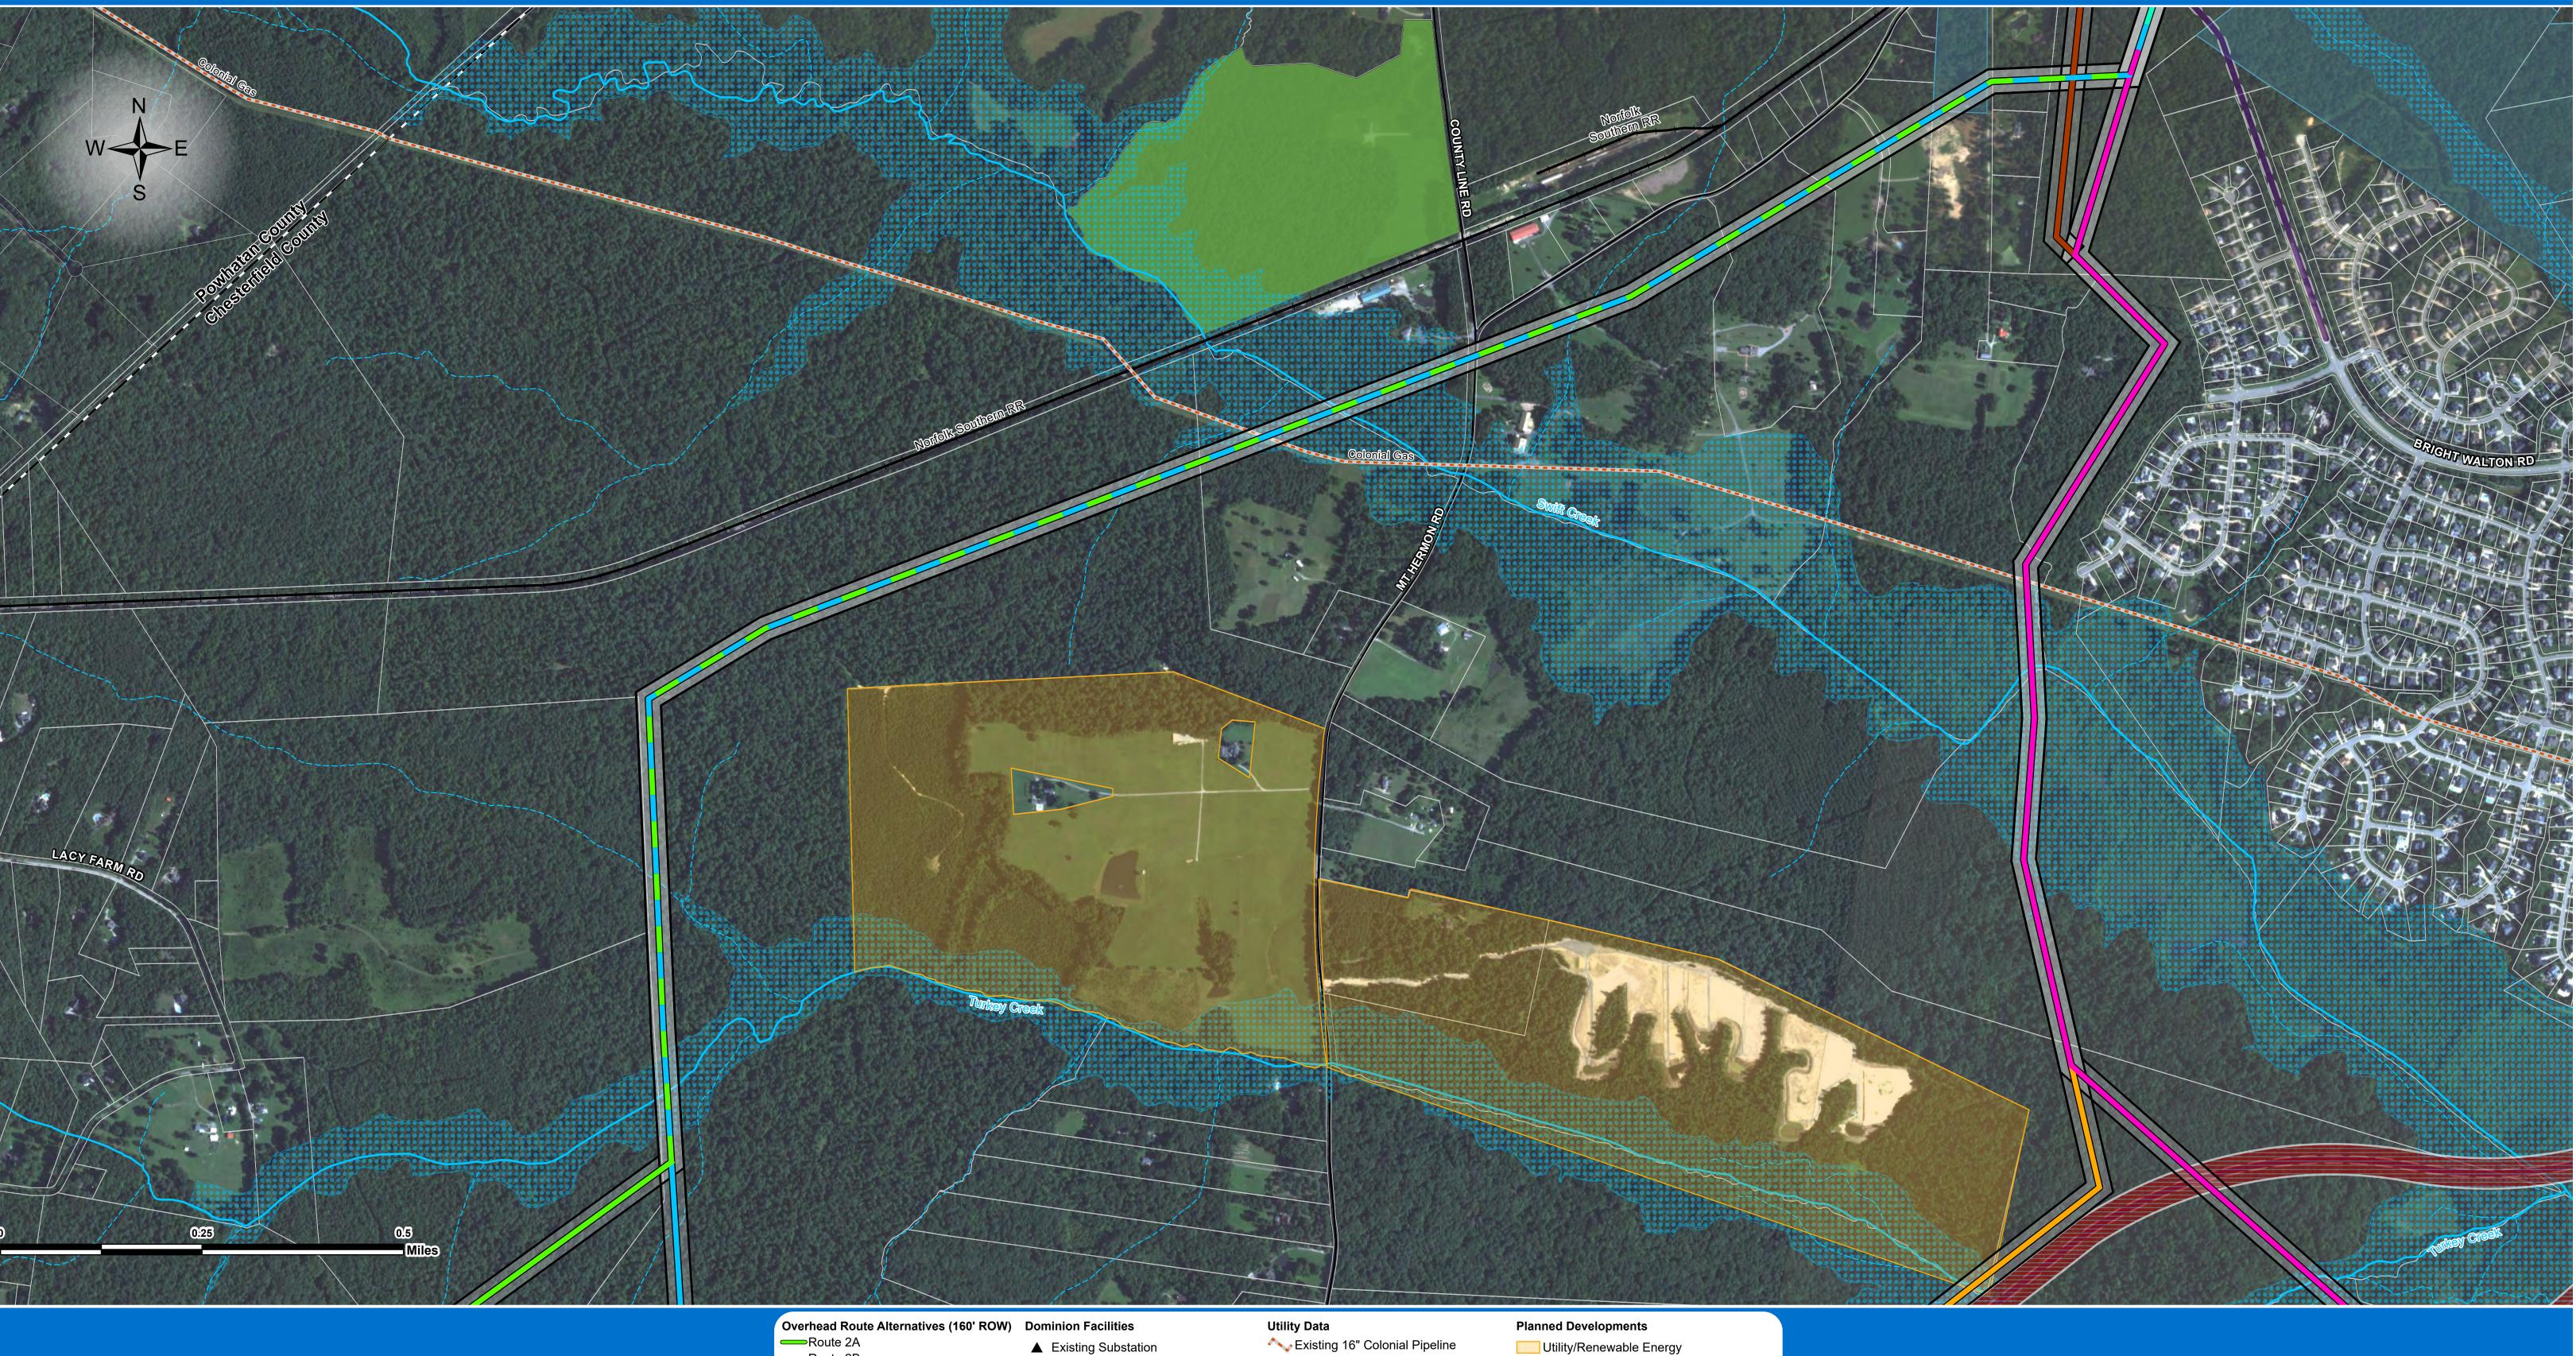

Western Chesterfield 230 kV Electric Transmission Improvement Project Chesterfield and Powhatan Counties, Virginia

**Transportation Features** 

Natural Resources
NHD Streams

FEMA Floodplains

Planned Powhite Parkway
Project Conceptual Alignments

Community Resource

Residential

Planned Major Arterial/Collector Road North American Land Trust Easement

Utility/Renewable Energy

Easements, Public Lands, and Open Space

Irvin G. Horner Park (Chesterfield County)

Route 2B

**Route Variations** 

──Mount Hermon Variation Route 2

—Powhite Parkway Variation

Railroad Collocation Variation

Route 3

Places of Worship

Historic Cemetery

School

Existing Dominion Transmission Line Railroad

Cemeteries, Schools, Places of Worship

Western Chesterfield 230 kV Electric Transmission Improvement Project Chesterfield and Powhatan Counties, Virginia