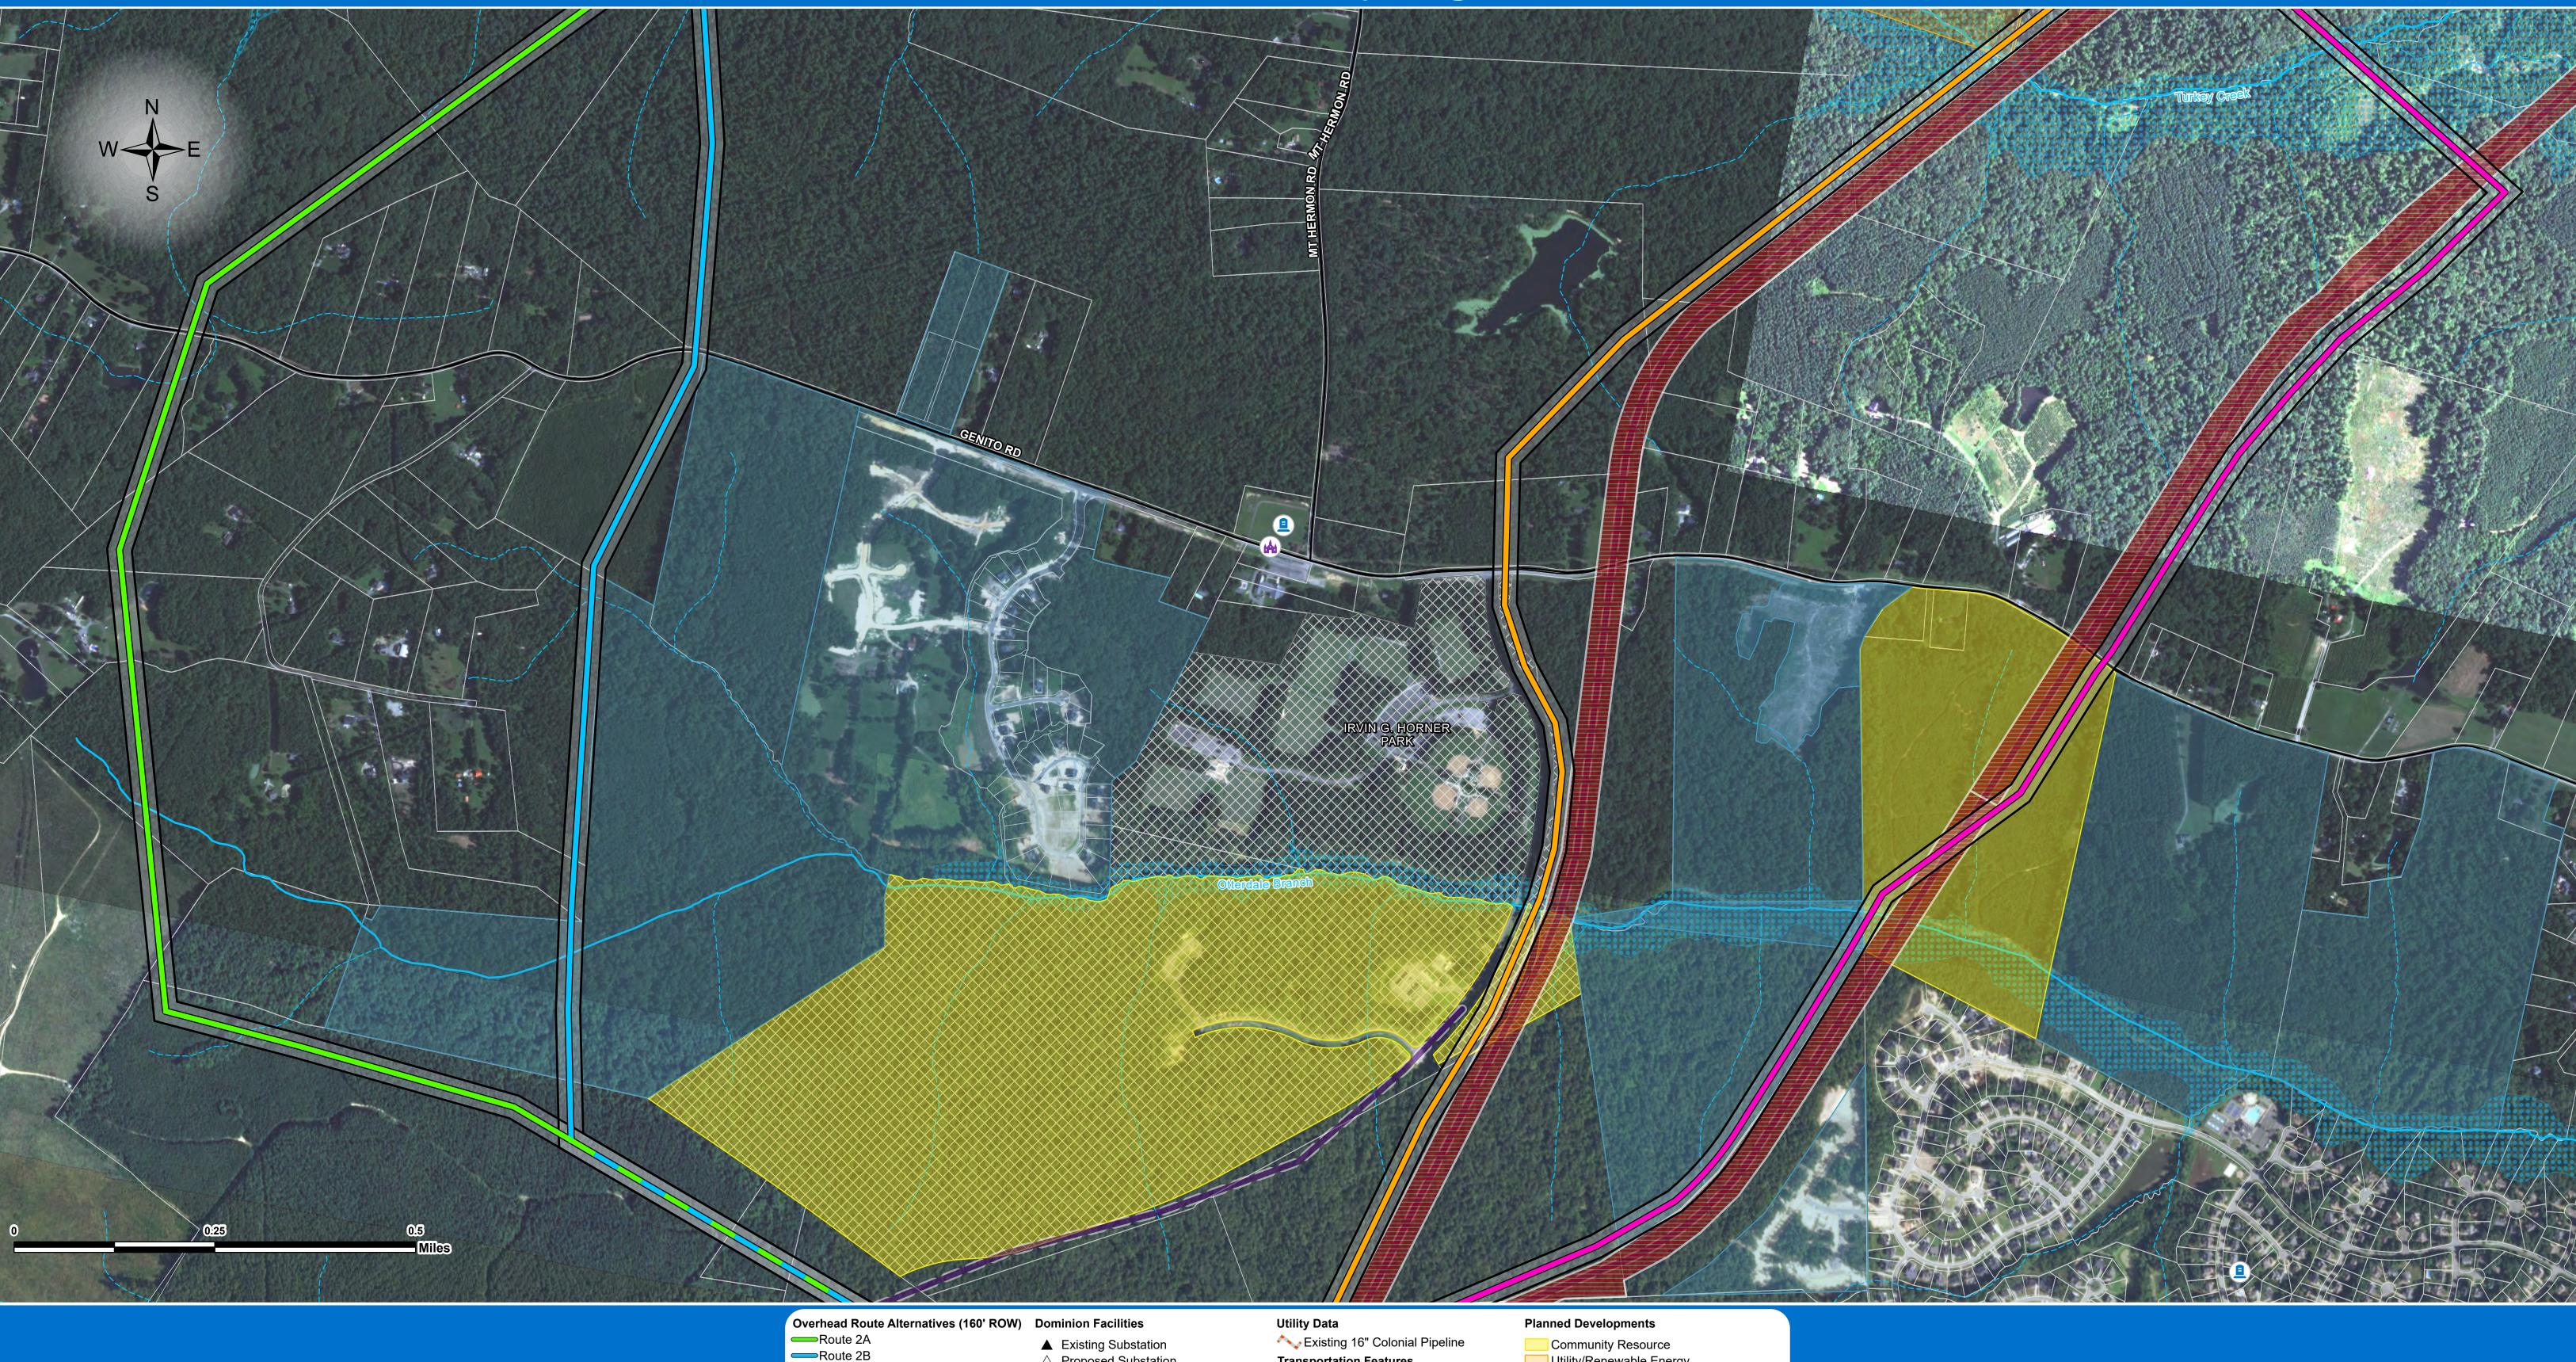

**Transportation Features** 

Natural Resources
NHD Streams

FEMA Floodplains

Planned Powhite Parkway Project Conceptual Alignments

Planned Major Arterial/Collector Road

Easements, Public Lands, and Open Space

Irvin G. Horner Park (Chesterfield County)

North American Land Trust Easement

Route 2B

**Route Variations** 

──Mount Hermon Variation Route 2

—Powhite Parkway Variation

Railroad Collocation Variation

Route 3

Places of Worship

Historic Cemetery

School

Existing Dominion Transmission Line Railroad

Cemeteries, Schools, Places of Worship

Western Chesterfield 230 kV Electric Transmission Improvement Project **Chesterfield County, Virginia** 