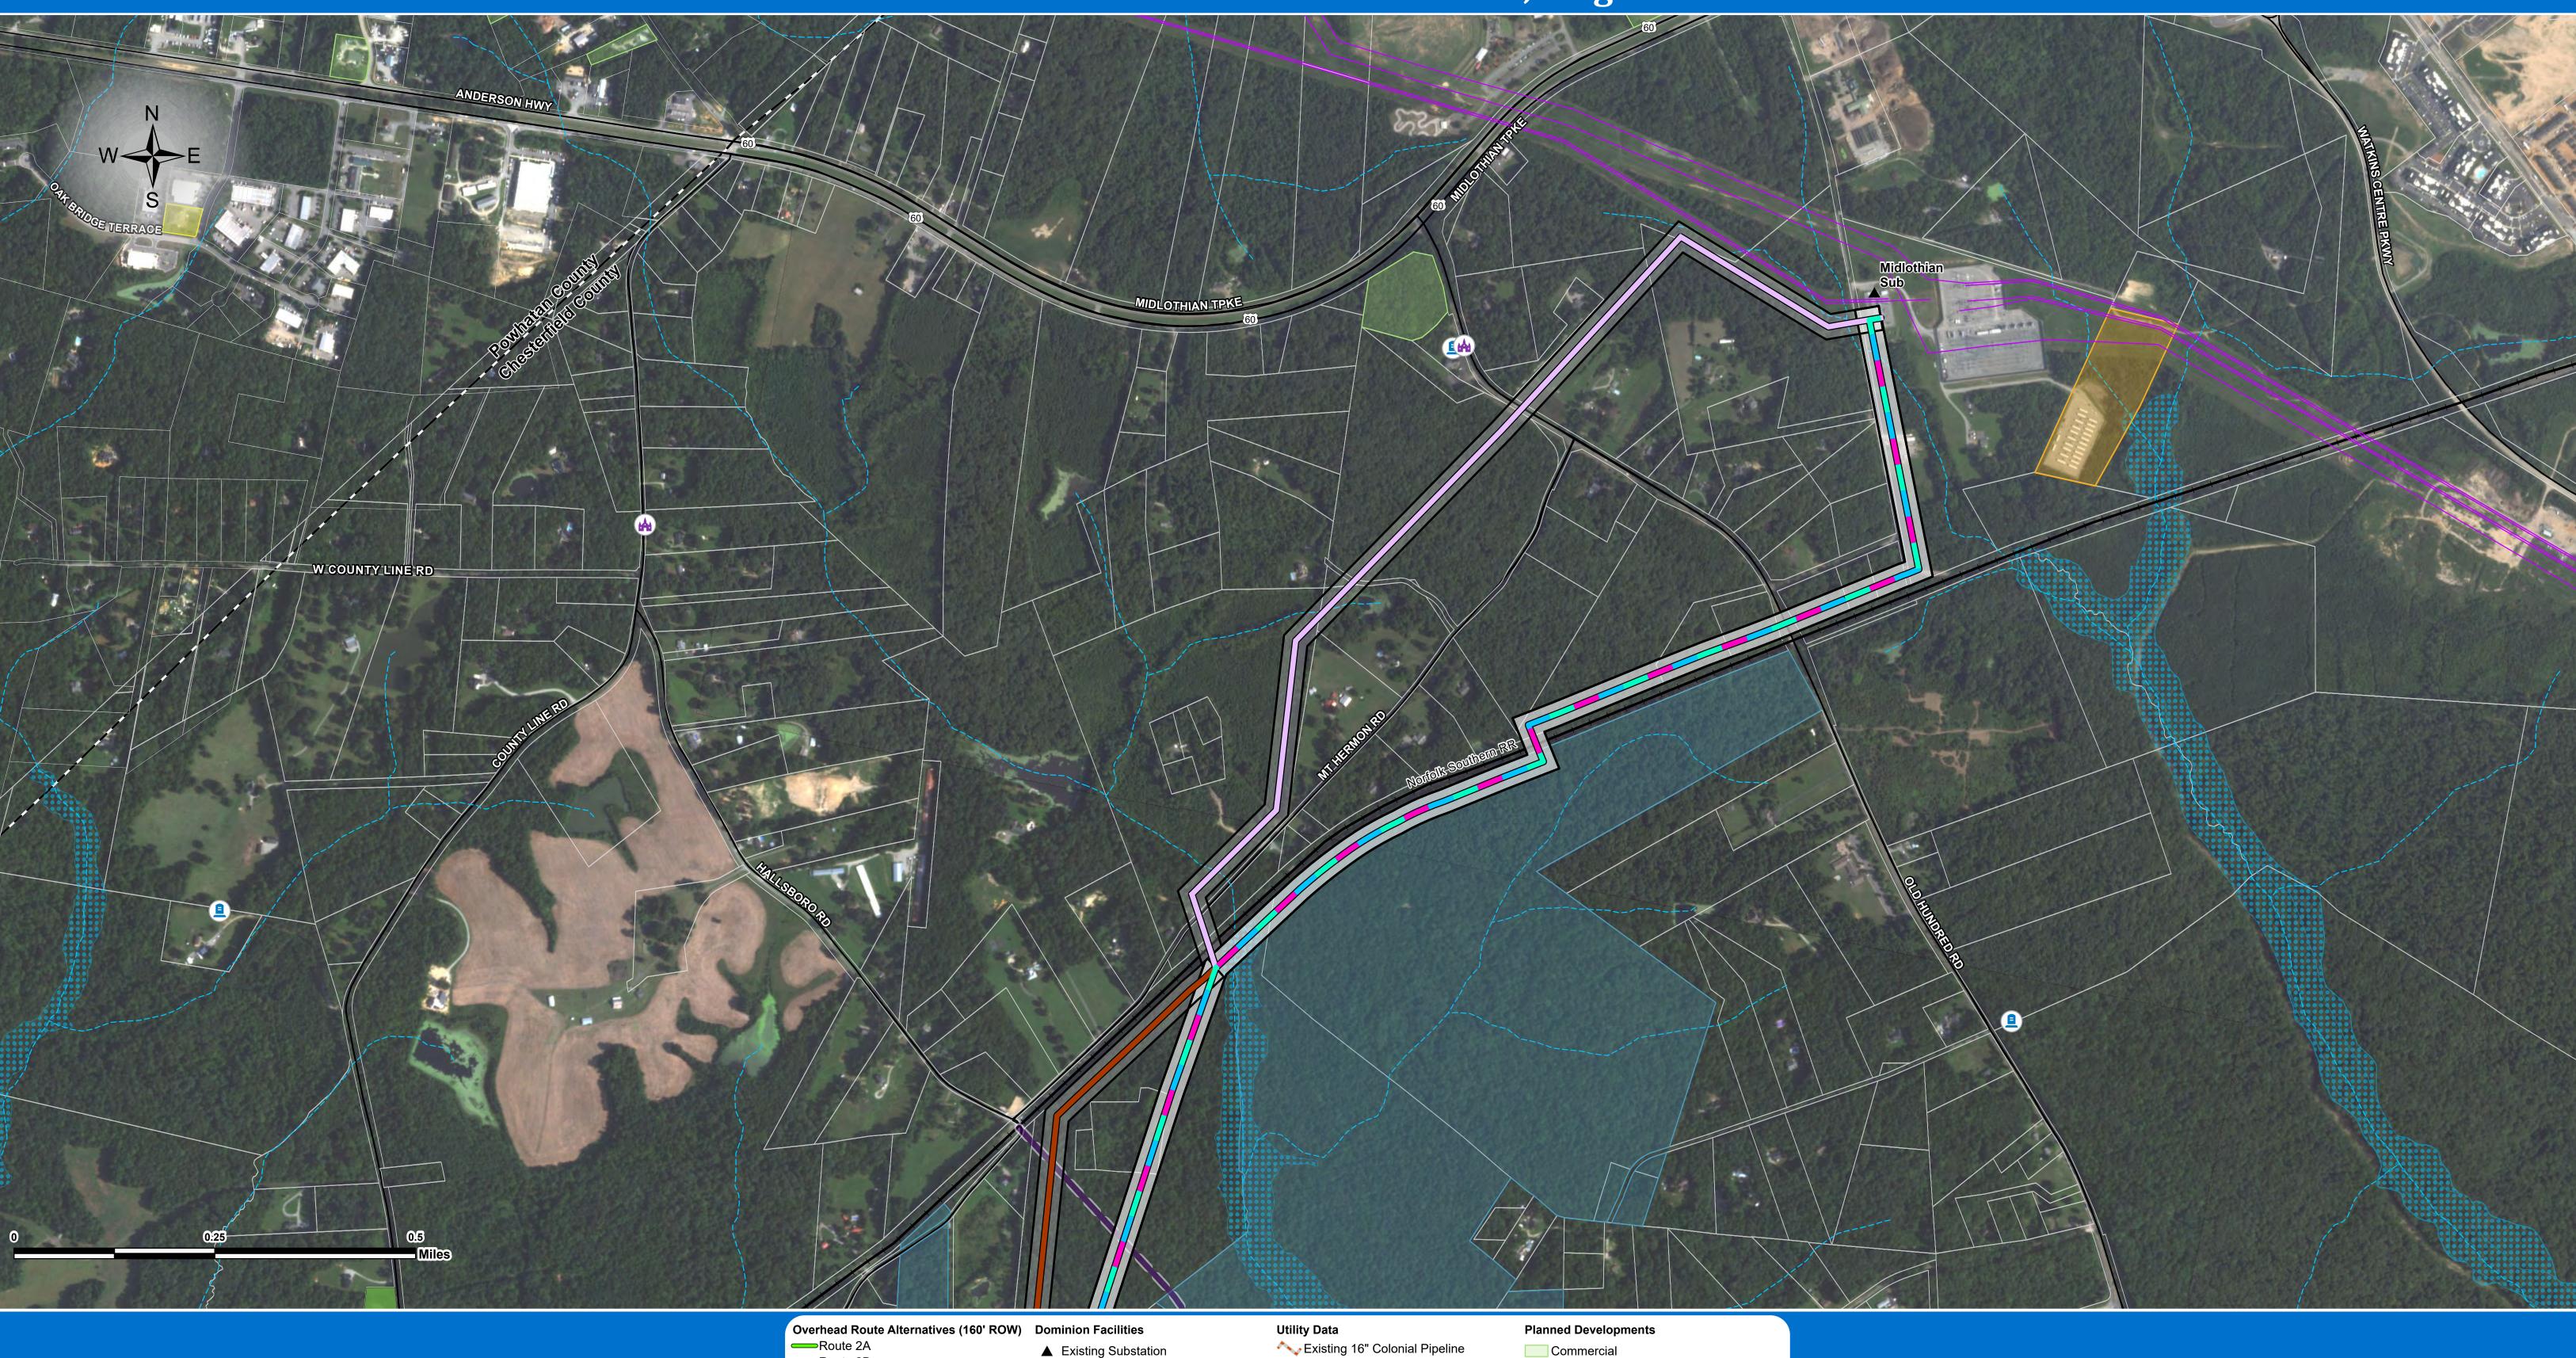

Route 2B

**Route Variations** 

──Mount Hermon Variation Route 2

—Powhite Parkway Variation

Railroad Collocation Variation

Route 3

Places of Worship

Historic Cemetery

School

Existing Dominion Transmission Line Railroad

Cemeteries, Schools, Places of Worship

Western Chesterfield 230 kV Electric Transmission Improvement Project Chesterfield and Powhatan Counties, Virginia

Places of Worship

Historic Cemetery

School

Existing Dominion Transmission Line Railroad

Cemeteries, Schools, Places of Worship

Western Chesterfield 230 kV Electric Transmission Improvement Project **Chesterfield County, Virginia** 

**Route Variations** 

──Mount Hermon Variation Route 2

Powhite Parkway Variation

Railroad Collocation Variation

Western Chesterfield 230 kV Electric Transmission Improvement Project **Chesterfield County, Virginia** 