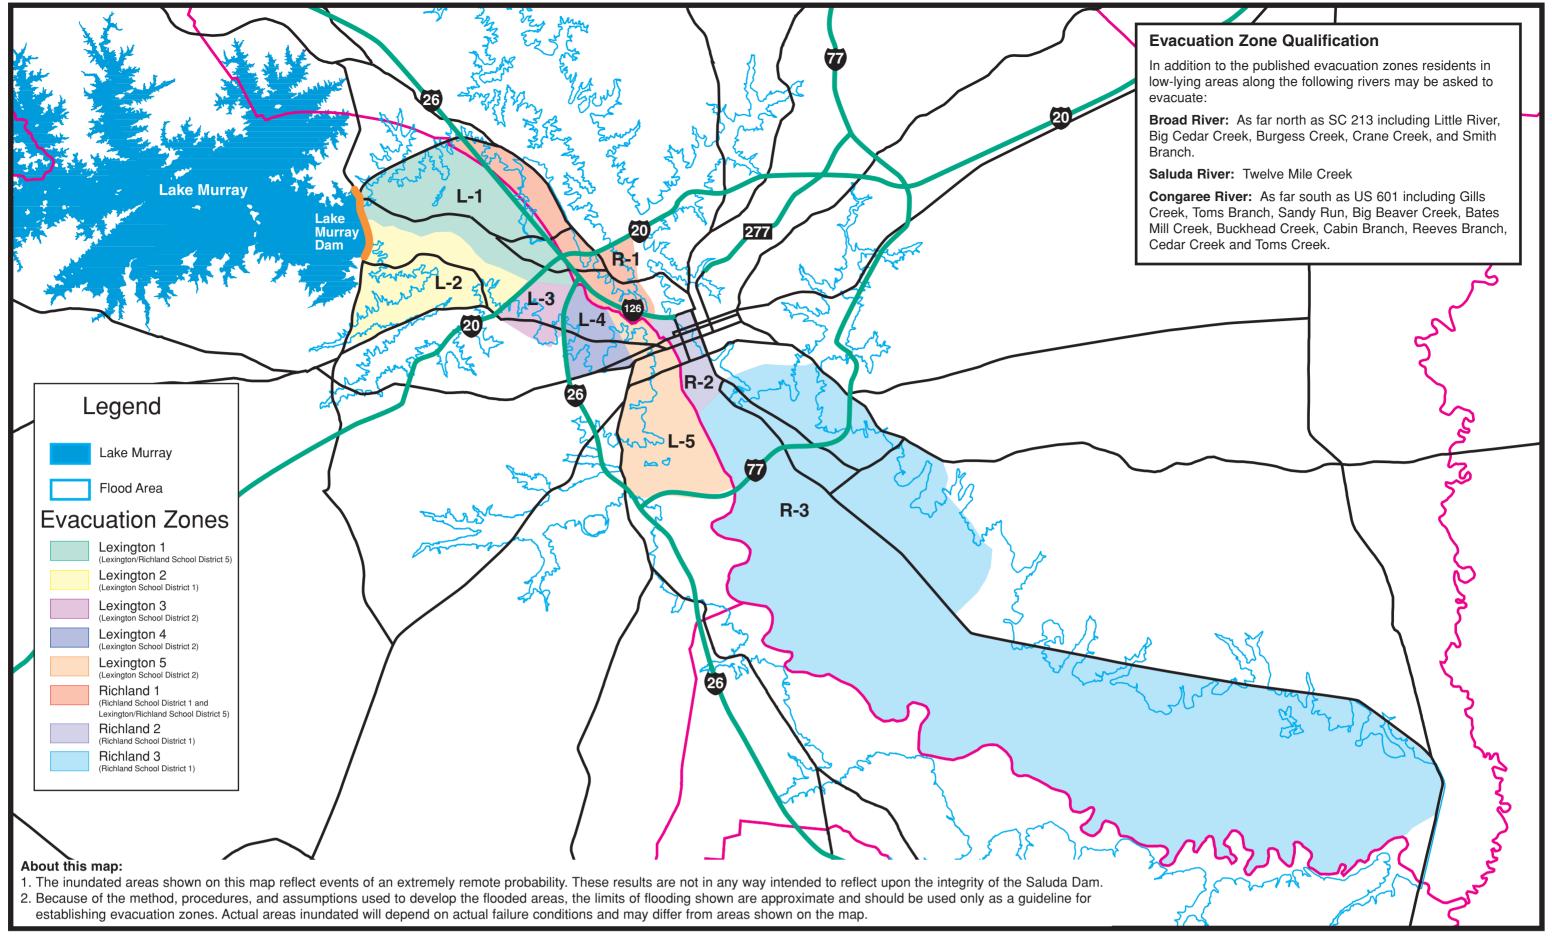

## **EVACUATION ROUTES AND ASSOCIATED SHELTERS**

| ZONE | COMMUNITIES                                                                                                                                                                                                                                                                                       | PRIMARY<br>EVACUATION ROUTES                                                                                                                                                                                | SHELTERS                                                                                                                                                                                                                                                                                                                                                                                                                                                                                                                                                                                                                                                                                                                                            | ZONE | COMMUNITIES                                                                                                                                                                                                                                                                                                                                                                     | PRIMARY<br>EVACUATION ROUTES                                                                                                                                                                                                                                                                   | SHELTERS                                                                                                                                                                                                                                                                                                                                                                                                                                                                                                                                                                                                                                                                                                                                                                                                                                                                     |
|------|---------------------------------------------------------------------------------------------------------------------------------------------------------------------------------------------------------------------------------------------------------------------------------------------------|-------------------------------------------------------------------------------------------------------------------------------------------------------------------------------------------------------------|-----------------------------------------------------------------------------------------------------------------------------------------------------------------------------------------------------------------------------------------------------------------------------------------------------------------------------------------------------------------------------------------------------------------------------------------------------------------------------------------------------------------------------------------------------------------------------------------------------------------------------------------------------------------------------------------------------------------------------------------------------|------|---------------------------------------------------------------------------------------------------------------------------------------------------------------------------------------------------------------------------------------------------------------------------------------------------------------------------------------------------------------------------------|------------------------------------------------------------------------------------------------------------------------------------------------------------------------------------------------------------------------------------------------------------------------------------------------|------------------------------------------------------------------------------------------------------------------------------------------------------------------------------------------------------------------------------------------------------------------------------------------------------------------------------------------------------------------------------------------------------------------------------------------------------------------------------------------------------------------------------------------------------------------------------------------------------------------------------------------------------------------------------------------------------------------------------------------------------------------------------------------------------------------------------------------------------------------------------|
| L-1  | Coatesworth<br>The Woods<br>Quail Valley<br>Nursery Hill<br>Murraywood<br>Irmo Terrace<br>Challedon<br>Coldstream<br>Hallmark<br>Whitehall<br>Grenadier<br>Seven Oaks<br>Pine Glen<br>Woodland Hill West<br>Sherwood Park<br>The Rapids<br>Wescott Glen<br>Hillsborough<br>Moorwood<br>Woodwinds. | Nursery Road to Lake Murray<br>Boulevard to Woodrow.<br>St Andrews Road to Woodrow.<br>Piney Grove Road to I-26 W.<br>Wescott to Emory to Harbison<br>to I-26 W.<br>Weed Drive to Berlmar Drive<br>to SC 6. | Laurens Dist #55 High School<br>5058 Highway 76 West, Laurens, SC 29360<br>Laurens Middle School<br>1035 West Main Street, Laurens, SC 29360<br>Laurens Elementary School<br>301 Henry Street, Laurens, SC 29360<br>Ford Elementary School<br>601 Lucas Avenue, Laurens, SC 29360<br>Gray Court-Owings Elementary School<br>9210 Highway 14, Gray Court, SC 29645<br>Hickory Tavern School<br>163 Neely Ferry Road, Gray Court, SC 29645<br>Pleasant View Primary School<br>340 West Mill Street, Gray Court, SC 29645<br>Clinton High School<br>800 North Adair Street, Clinton, SC 29325<br>Jonesville Elementary School<br>514 Alman Street, Union, SC 29379<br>Excelsior Middle School<br>212 Culp Street, Union, SC 29379<br>Hoinn High School | R-1  | Harbison<br>The Groves<br>Pine Knoll<br>Bonnie Forest<br>Homewood Terrace<br>Beatty Down<br>St Andrews Woods<br>Preston Hills<br>New South Square<br>Greenore<br>Chartwell<br>Skyview Terrace<br>Belmont Estates<br>Dutch Brook<br>Riverside Park<br>Riverside Park<br>Riverside Forest<br>Elm Abode<br>Huffman Heights<br>Arrowood Garden<br>Pinewood Knoll<br>Skyland Estates | Greystone Boulevard to Broad<br>River Road to I-26 W.                                                                                                                                                                                                                                          | Lugoff-Elgin Middle School<br>1244 Hwy 1 South, Lugoff, SC 29078<br>Wateree Elementary School<br>424 Wildwood Lane, Lugoff, SC 29078<br>Jackson School<br>1109 Campbell Street, Camden, SC 29020<br>Leslie M. Stover School<br>1649 Smyrna Road, Elgin, SC 29045<br>Blaney Elementary School<br>1621 Smyrna Road, Elgin, SC 29045<br>Camden Middle School<br>416 Laurens Street, Camden, SC 29020<br>Camden Primary School<br>1304 Lyttleton Street, Camden, SC 29020<br>Pine Tree Elementary School<br>938 Bishopville Highway, Camden, SC 29020<br>Camden High School<br>1022 Ehrenclou Drive, Camden, SC 29020                                                                                                                                                                                                                                                            |
|      |                                                                                                                                                                                                                                                                                                   |                                                                                                                                                                                                             | 1163 Lakeside Drive, Union, SC 29379<br>Paul Dorman High School<br>5900 Hwy 221, Roebuck, SC 29376                                                                                                                                                                                                                                                                                                                                                                                                                                                                                                                                                                                                                                                  | R-2  | Downtown Columbia                                                                                                                                                                                                                                                                                                                                                               | Taylor to Bull Street and I-277<br>N. Assembly to Rosewood.                                                                                                                                                                                                                                    | <b>Fairfield Central High School</b><br>836 US Hwy, 321 Bypass S, Winnsboro, SC 29180                                                                                                                                                                                                                                                                                                                                                                                                                                                                                                                                                                                                                                                                                                                                                                                        |
|      |                                                                                                                                                                                                                                                                                                   |                                                                                                                                                                                                             | Roebuck Elementary School2401 East Blackstock Road, Roebuck, SC 29376E.P. Todd Elementary School150 Old Cannon Road Extension, Spartanburg, SC 29306Woodruff Middle205 S.J. Workman Road, Woodruff, SC 29388                                                                                                                                                                                                                                                                                                                                                                                                                                                                                                                                        | R-3  | -3 Olympia<br>Arthurtown<br>Washington Park<br>Little Camden<br>Hampton Trace<br>Hampton Leas<br>Hampton's Grant<br>Woodhill Estates<br>Knollwood<br>Meadowfield<br>Bluff Estates<br>Eastway Park<br>Starlight<br>Millcreek Estates<br>Cabin Creek Estates<br>Franklin Park<br>Pinewood<br>Royal Acres<br>Gadsden Terrace<br>Windsorwood                                        | Shop Road to Pineview to<br>Garners Ferry.<br>US 378 to Fort Jackson Blvd<br>to I-77N.<br>Veterans Road to I-77N.<br>Bluff Road to I-77 N.<br>Bluff Road to Lower Richland<br>to Garners Ferry.<br>Lower Richland to Garners<br>Ferry.<br>Bluff Road to US 601 to Hwy<br>764 to Garners Ferry. | Lugoff-Elgin High School<br>1284 Hwy 1 South, Lugoff, SC 29078<br>Lugoff Elementary School<br>994 Ridgeway Road, Lugoff, SC 29078<br>Sumter High School<br>2580 McCray's Mill Road, Sumter, SC 29154<br>Alice Drive Middle School<br>40 Miller Road, Sumter, SC 29150<br>Mayewood Middle School<br>4300 East Brewington Road, Sumter, SC 29153<br>Hillcrest Middle School<br>US 521 West at Hwy 441, Dalzell, SC 29040<br>Furman Middle School<br>3400 Bethel Church Road, Sumter, SC 29154<br>West Lee Elementary School<br>555 West Lee School Road, Rembert, SC 29128<br>Lower Lee Primary School<br>5142 St Charles Road, Mayesville, SC 29104<br>Lee Central High School<br>Hwy 341 South, Bishopville, SC 29010<br>Bishopville Junior High School<br>321 Roland Street, Bishopville, SC 29010<br>Mt Pleasant High School<br>3075 Elliot Highway, Bishopville, SC 29010 |
| L-2  | Parkhurst,<br>Saddlebrooke<br>Whiteford<br>Hunters Ridge<br>Centex<br>Corley Mill Road Area<br>Oak Hill                                                                                                                                                                                           | Andrew Corley to SC 6.<br>Millstream to Hope Ferry to<br>US 378.                                                                                                                                            | Batesburg Leesville Elementary<br>403 South Lee Street, Batesburg/Leesville, SC 29070                                                                                                                                                                                                                                                                                                                                                                                                                                                                                                                                                                                                                                                               |      |                                                                                                                                                                                                                                                                                                                                                                                 |                                                                                                                                                                                                                                                                                                |                                                                                                                                                                                                                                                                                                                                                                                                                                                                                                                                                                                                                                                                                                                                                                                                                                                                              |
| L-3  | Hulon Green<br>Quail Hollow<br>Presbyterian Home.                                                                                                                                                                                                                                                 | Fairlane to Sunset to I-26 E.<br>Euphrata to Sunset to I-20 W.                                                                                                                                              | South Aiken High School<br>232 East Pine Log Road, Aiken, SC 29803<br>Aiken High School<br>449 Rutland Drive, Aiken, SC 29801                                                                                                                                                                                                                                                                                                                                                                                                                                                                                                                                                                                                                       |      |                                                                                                                                                                                                                                                                                                                                                                                 |                                                                                                                                                                                                                                                                                                |                                                                                                                                                                                                                                                                                                                                                                                                                                                                                                                                                                                                                                                                                                                                                                                                                                                                              |
| L-4  | Saluda Hills<br>Westwood Hills<br>Double Branch Creek<br>Westover Acres<br>River's Edge                                                                                                                                                                                                           | Hummingbird to Sunset to<br>I-26 E.<br>Hummingbird to Sunset to<br>12th Street to US 1.                                                                                                                     | Midland Valley High School<br>227 Mustang Drive, Langley, SC 29834<br>Millbrook Baptist Church<br>176 East Pine Log Road, Aiken, SC 29803<br>Aiken First Baptist Church<br>120 Chesterfield Street, North Aiken, SC 29803                                                                                                                                                                                                                                                                                                                                                                                                                                                                                                                           |      |                                                                                                                                                                                                                                                                                                                                                                                 |                                                                                                                                                                                                                                                                                                |                                                                                                                                                                                                                                                                                                                                                                                                                                                                                                                                                                                                                                                                                                                                                                                                                                                                              |
| L-5  | Saluda Gardens<br>River Bluff Estates<br>Edenwood<br>Moss Creek<br>Riverland Park                                                                                                                                                                                                                 | Frink to Charleston Highway<br>to I-26 E.<br>Godley to 12th Street<br>Extension to I-77 S to I-26 E                                                                                                         | Orangeburg-Wilkinson High School<br>601 Bruin Parkway, Orangeburg, SC 29115<br>Hunter-Kynard Tyler School<br>7066 Norway Road, Neeses, SC 29107                                                                                                                                                                                                                                                                                                                                                                                                                                                                                                                                                                                                     |      |                                                                                                                                                                                                                                                                                                                                                                                 |                                                                                                                                                                                                                                                                                                |                                                                                                                                                                                                                                                                                                                                                                                                                                                                                                                                                                                                                                                                                                                                                                                                                                                                              |