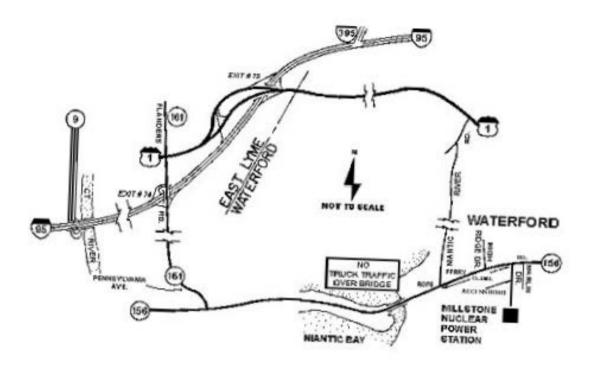

### TRAVELING SOUTH (from Central CT) (Two methods):

## TRAVELING EAST: (From New Haven direction)

- 1. Travel Route I-95 North to Exit #74, Route 161.
- 2. Turn right off exit.
- 3. Proceed on Route 161 to end.
- 4. At end turn left onto Route 156.
- 5. Proceed over Niantic River Bridge.
- 6. At second light turn right onto Millstone Access Road.

## TRAVELING WEST: (From New London direction)

- 1. Travel Route I-95 South to Exit #74, Route 161.
- 2. Turn right off exit.
- 3. Proceed on Route 161 to end.
- 4. At end turn left onto Route 156.
- 5. Proceed over Niantic River Bridge.
- 6. At second light turn right onto Millstone Access Road.

#### TRAVELING SOUTHWEST: (From Norwich direction)

- 1. Travel Route I-395 South to I-95 South.
- 2. Proceed on Route I-95 to Exit #74, Route 161.
- 3. Turn right off exit.
- 4. Proceed on Route 161 to end.
- 5. At end turn left onto Route 156.
- 6. Proceed over Niantic River Bridge.
- 7. At second light turn right onto Millstone Access Road.