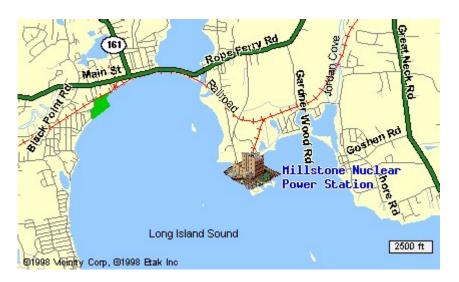

## Millstone Nuclear Power Station

## Directions from Hartford:

- 1. Route 2 East until it becomes Route 11 South (in Colchester)
- 2. Route 11 South until it dead-ends into Route 82 (in Salem)
- 3. Take a left onto Route 82 toward Salem Four Corners
- 4. Take a right onto Route 85 (at first stoplight/ 4-way intersection)
- 5. Follow Route 85 into Montville
- 6. Take a right onto Route 161 (at a stoplight in Montville immediately past the firehouse)
- 7. Follow Route 161 until it dead-ends into Main Street in Niantic (Long Island Sound will be in front of you. This is several miles)
- 8. Take a left onto Main Street (Route 156).
- 9. Cross the Niantic River Bridge

- 10. At 2nd stoplight, take a right onto the Millstone Access Road.
- 11. Follow directions on attachment for accessing the plant

-Or-

- 1. Travel Route 9 South to Route I-95 North.
- 2. Proceed on Route I-95 to Exit #74, Route 161.
- Turn right off exit.
  Proceed on Route 161 to end.
- 5. At end turn left onto Route 156.
- 6. Proceed over Niantic River Bridge.
- 7. At second light turn right onto Millstone Access Road.