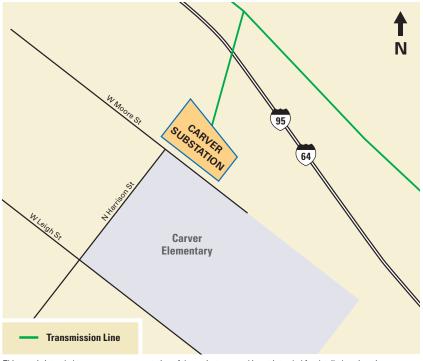

## **Carver Substation**

At Dominion Energy, we are committed to delivering safe, reliable energy and keeping our customers informed of upcoming projects. You are receiving this postcard because

we are planning safety and security upgrades at our Carver Substation off West Moore Street in Richmond's Carver neighborhood.

This map is intended to serve as a representation of the project area and is not intended for detailed engineering purposes.