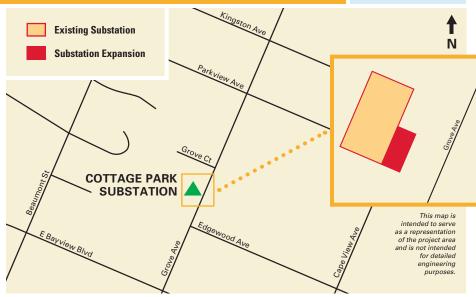

## **Cottage Park Substation Grid Transformation Project**

AT DOMINION ENERGY, we are committed to updating you on projects in your neighborhood. You are receiving this postcard because we are preparing to begin construction at Cottage Park Substation on Grove Avenue in Norfolk as part of our Grid Transformation Plan. This work will improve reliability and better integrate renewable energy resources for our customers.

Beginning in August 2023, crews will upgrade equipment, install new technology, and expand a portion of the fenced area by approximately 22' by 60' at Cottage Park Substation. There will be increased

construction vehicles and foot traffic in the area until the project is completed in spring 2024. During this time, we will be mindful of our presence in the neighborhood and do our best to mitigate impacts to the community.