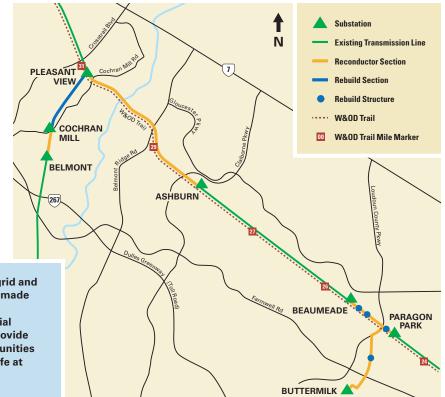

In March and April, we temporarily closed two sections of the trail while we replaced wires, a process known as reconductoring, near Mile Markers (MM) 24 to 26, and 28 to 31. Work that required trail detours is now complete.

The affected trail sections are:

- Between Smith Switch Road and Loudoun County Parkway on both sides of MM 25.
- Between Claiborne Parkway and Crosstrail Boulevard between MM 28 to 31.

Thank you for your patience while we complete these important projects.

This map is intended to serve as a representation of the project area and is not intended for detailed engineering purposes

W&OD Trail Update Loudon Postcard, April 2023.indd 2 4/18/23 4:23 PM