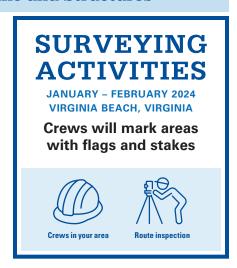

## Crews Will Be In Your Area

SCAN HERE TO LEARN MORE

surveying the right of way corridor between the Burton and Virginia Beach substations located in the City of Virginia Beach, Virginia.

Through February 2024, you may notice Dominion Energy crews and contractors accessing the right of way on

foot or in light duty vehicles. Survey activities include staking, flagging, and measuring in the approximately 13-mile long right of way.

These activities are in preparation for a project involving the existing 115 kilovolt (kV) electric transmission line.