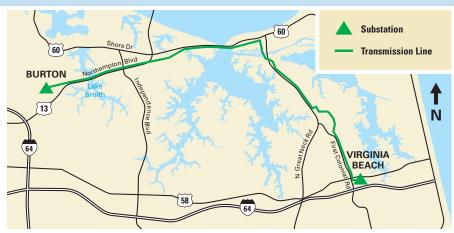

## Burton-Virginia Beach Surveying and Inspection for 115 Kilovolt (kV) Transmission Line and Structures

At Dominion Energy, we provide the reliable, affordable, and increasingly clean energy that powers our customers every day. You are receiving this postcard because we are

SCAN HERE TO LEARN MORE

surveying the right of way corridor between the Burton and Virginia Beach substations located in the City of Virginia Beach, Virginia.

Through February 2024, you may notice Dominion Energy crews and contractors accessing the right of way on

foot or in light duty vehicles. Survey activities include staking, flagging, and measuring in the approximately 13-mile long right of way.

These activities are in preparation for a project involving the existing 115 kilovolt (kV) electric transmission line.

Thank you for your patience and understanding as we work to complete surveying in this area.

This map is intended to serve as a representation of the project area and is not intended for detailed engineering purposes.