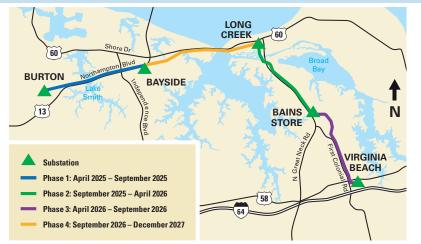

#### Burton-Virginia Beach 115 kV Transmission Line Rebuild Project - Phase 1

At Dominion Energy, we are committed to providing the reliable, affordable, and increasingly clean energy that powers your every day. To replace aging equipment and maintain reliable service for our customers, we are rebuilding an existing 115 kilovolt (kV) electric transmission line starting from

our Burton Substation through our Bayside Substation, Bains Store Substation, and ending at our Virginia Beach Substation.

SCAN HERE TO LEARN MORE Phase 1 of this project, from Burton Substation to Bayside Substation, is scheduled to start in April 2025. Preconstruction activities will take place from March 2025 to May 2025.

We are dedicated to working safely and courteously in your community. Thank you for your patience while we complete this important reliability project.

This map is intended to serve as a representation of the project area and is not intended for detailed engineering purposes.