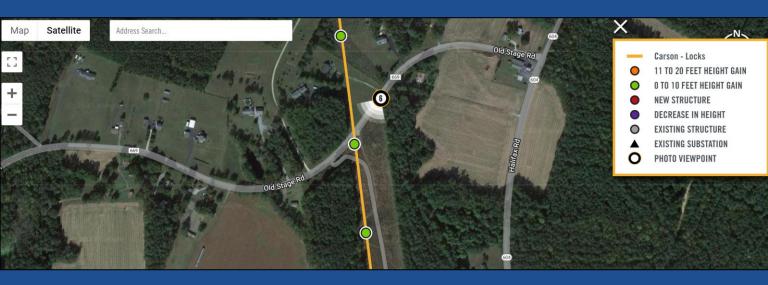

## Introducing the Backyard Application, an interactive structure height comparison tool

Use your iPhone camera or the QR reader app on other smartphones to access the Backyard Application.

Take advantage of the Backyard Application features:

- Use the address search to see structure locations in your area.
- View details about individual structures by clicking on a structure location marker to see the name, existing height, proposed height, and height difference.
- Use the legend to understand structure changes, and the "Height Reference Diagram" for more detailed information about typical structure heights.

The Backyard Application is located on our website DominionEnergy.com/carsonlocks

To learn more about this project, contact us by sending an email to powerline@dominionenergy.com or calling 888-291-0190.