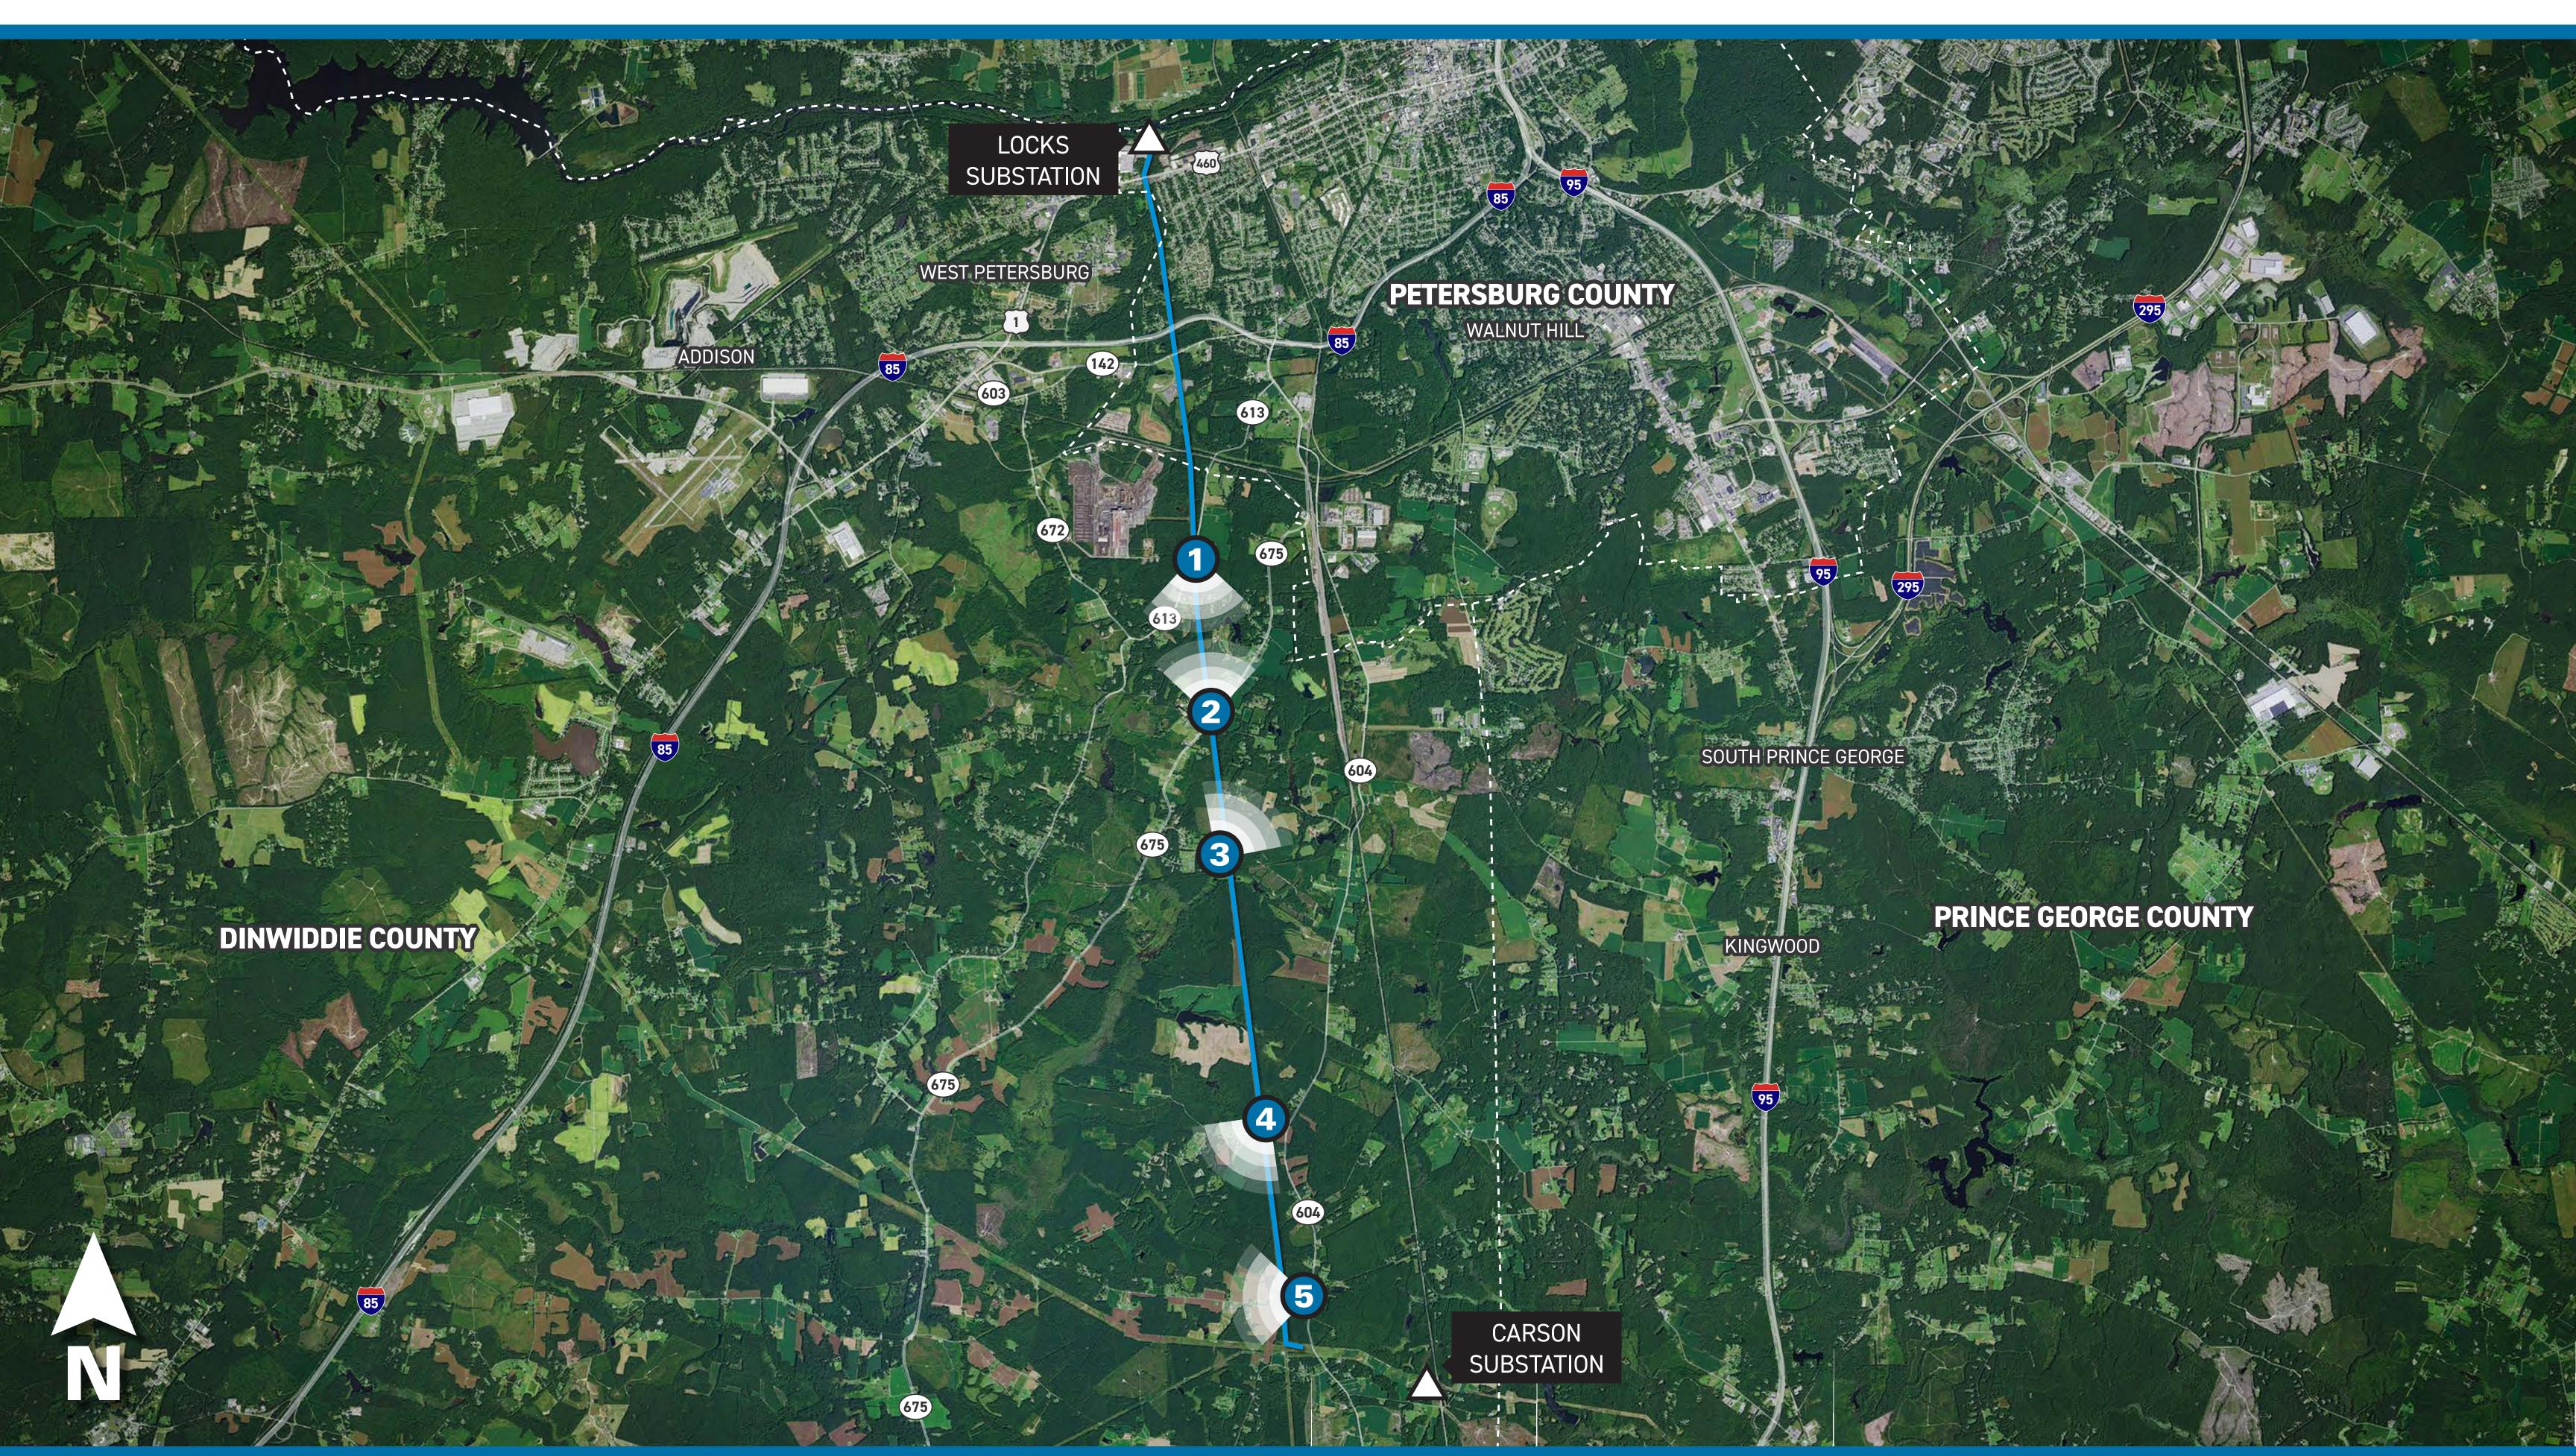

### Photo Location Map

Viewpoint Location — Existing Transmission Line

Transmission Line Project