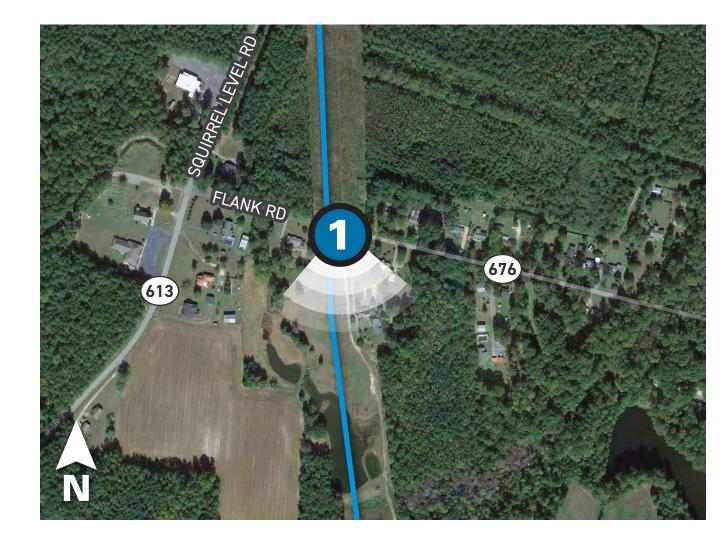

### Viewpoint 1

Date: 03/14/2023 Time: 2:12 pm
Viewing Direction: South

1 Viewpoint Location — Existing Transmission Line

Transmission Line Project