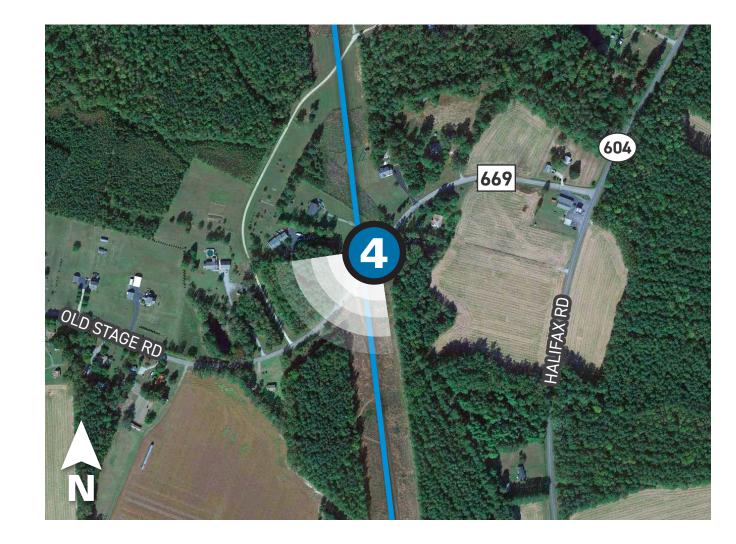

## Viewpoint 4

Date: 03/15/2023 Time: 9:28 am
Viewing Direction: Southwest

Viewpoint Location — Existing Transmission Line

Transmission Line Project