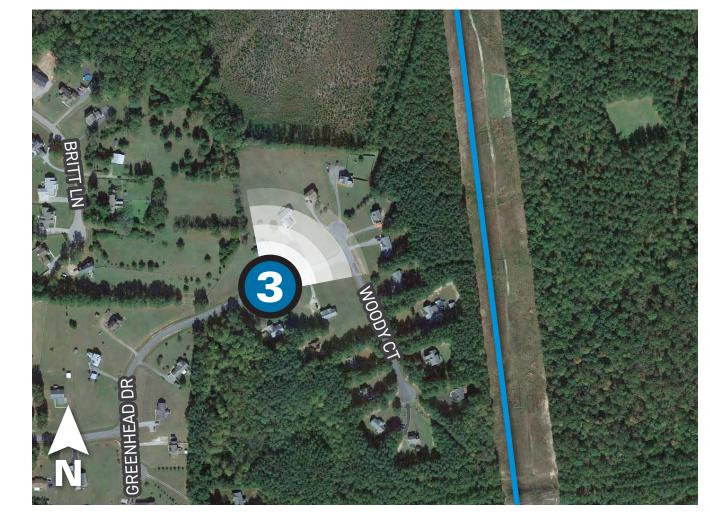

#### Viewpoint 3

Date: 03/14/2023 Time: 2:52 pm
Viewing Direction: Northeast

3 Viewpoint Location — Existing Transmission Line

Transmission Line Project