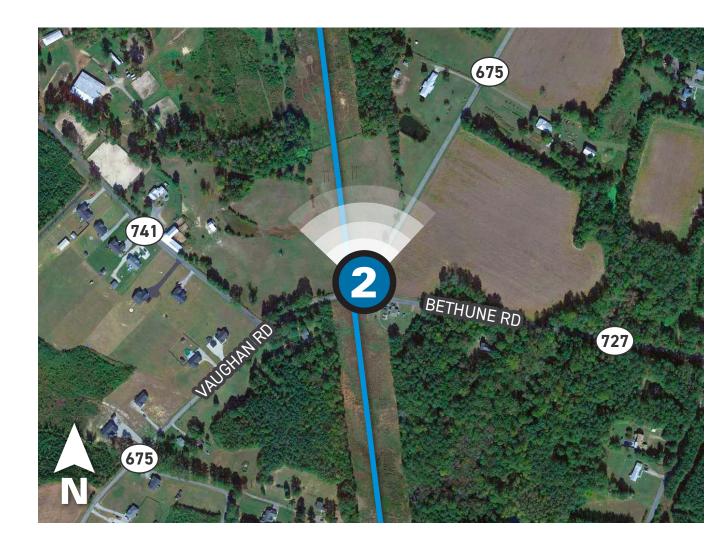

### Viewpoint 2

Date: 03/14/2023 Time: 3:31 pm
Viewing Direction: North

Viewpoint Location — Existing Transmission Line

Transmission Line Project