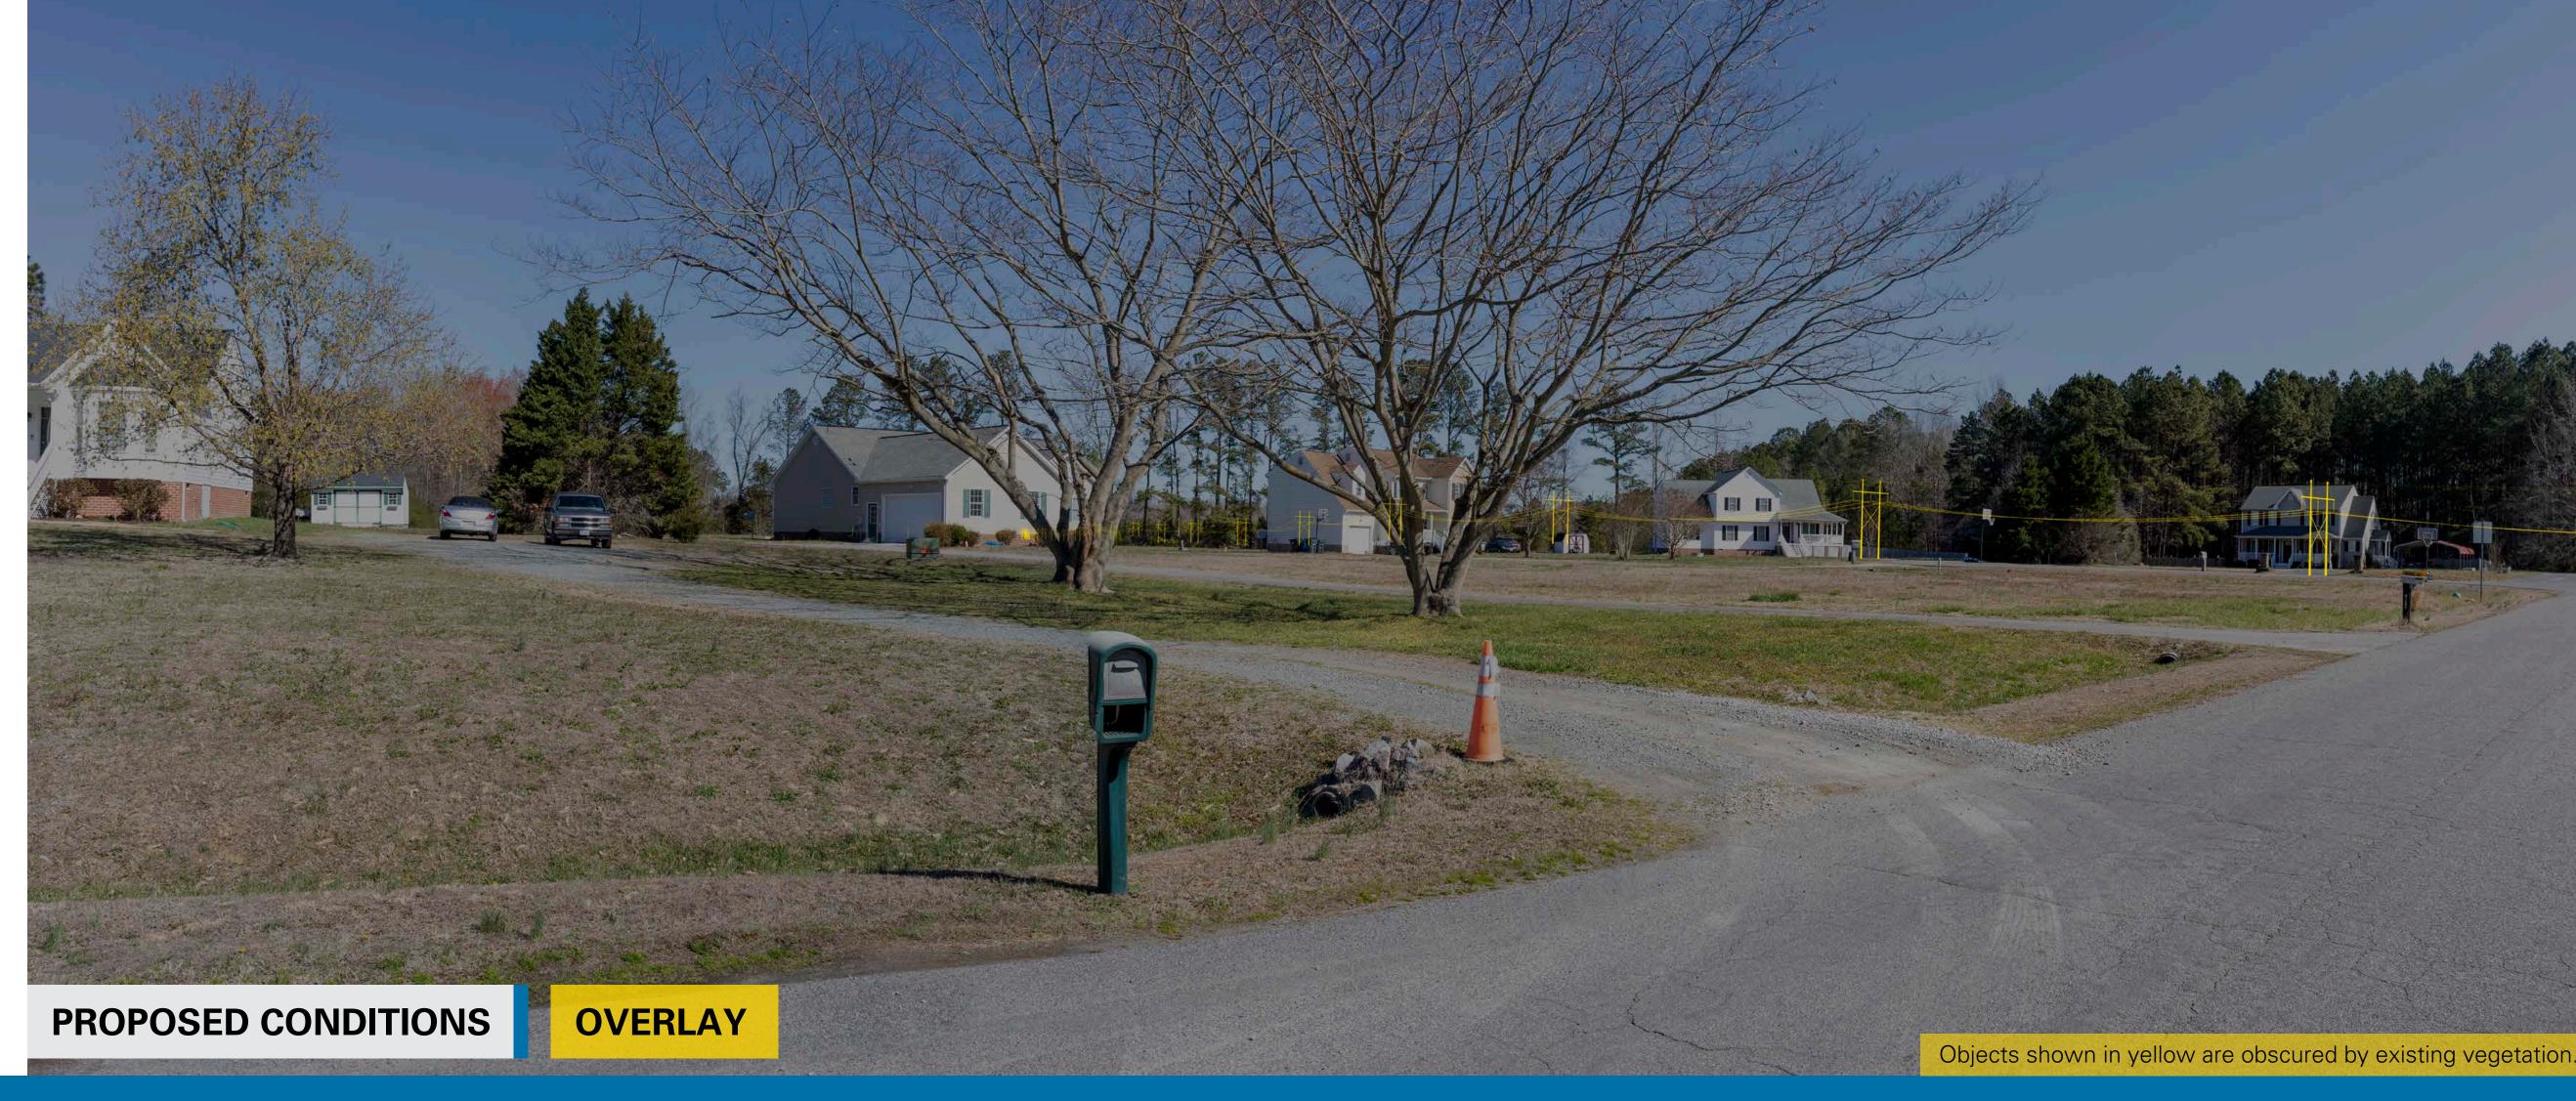

## Viewpoint 4

Date: 03/15/2023 Time: 9:28 am
Viewing Direction: Southwest

Viewpoint Location — Existing Transmission Line

Transmission Line Project