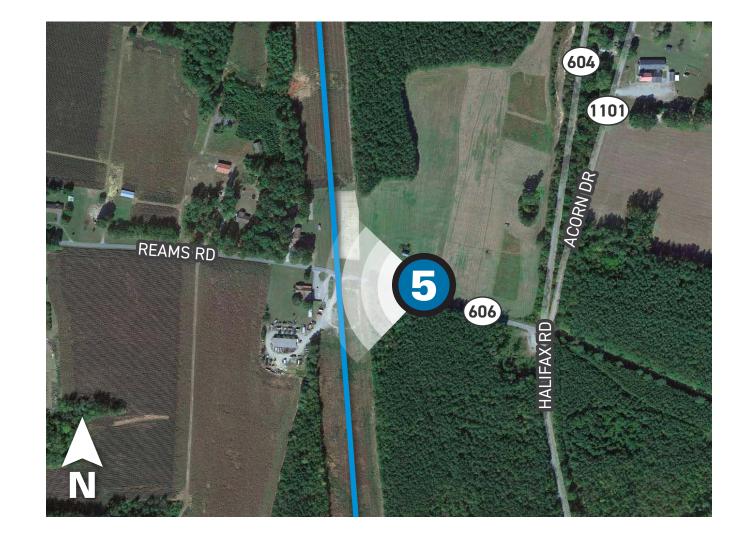

#### Viewpoint 5

Date: 03/15/2023 Time: 8:52 am
Viewing Direction: West

5 Viewpoint Location — Existing Transmission Line