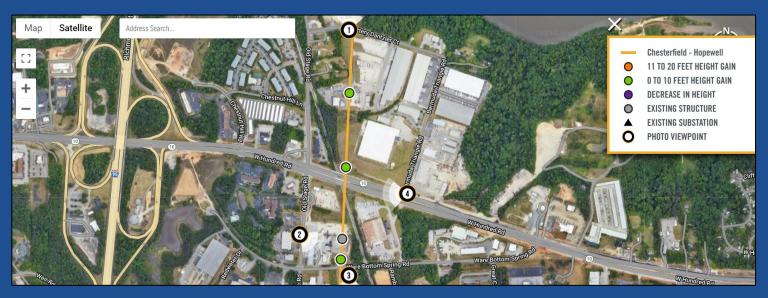

## Chesterfield-Hopewell 230 kV Partial Rebuild Electric Transmission Project

Introducing the Backyard Application, an interactive structure height comparison tool

Use your iPhone camera or the QR reader app on other smartphones to access the Backyard Application.

Take advantage of the Backyard Application features:

- Use the address search to see structure locations in your area.
- View details about individual structures by clicking on a structure location marker to see the name, existing height, proposed height, and height difference.
- Use the legend to understand structure changes, and the "Height Reference Diagram" for more detailed information about typical structure heights.

The Backyard Application is located on our website **DominionEnergy.com/chesterfieldhopewell** 

To learn more about this project, contact us by sending an email to powerline@dominionenergy.com or calling 888-291-0190.