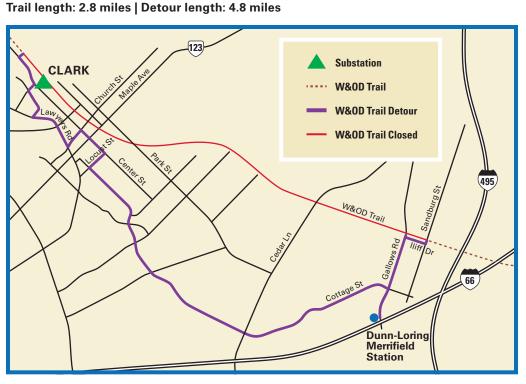

## EASTBOUND TOWARD FALLS CHURCH

From W&OD Trail, turn right toward Mill St NE In 200 ft, turn left onto Center St N In 0.2 miles, turn right onto John Marshall Dr NW In 0.2 miles, turn left onto Lawyers Rd In 0.5 miles, turn left onto Church St NW In 0.2 miles, turn right onto Center St N In 0.2 miles, turn right onto Locust St SW In 0.1 miles, turn left onto Cottage St SW In 0.1 miles, turn left onto Gallows Rd In 0.4 miles, cross Gallows Rd at W&OD Trail intersection, then turn right to proceed south on Gallows Rd In 200 feet, turn left onto Iliff Dr In 0.1 miles, turn left onto Sandburg Street In 200 feet, turn right to rejoin W&OD Trail

#### WESTBOUND TOWARD RESTON

From W&OD Trail, turn left onto Sandburg St In 200 ft, turn right onto lliff Dr In 0.1 miles, turn right onto Gallows Rd In 200 ft, at the W&OD Trail intersection, cross Gallows Rd and then turn left to proceed south on Gallows Rd In 0.4 miles, turn right onto Cottage St In 2.7 miles, turn right onto Locust St SW In 0.1 miles, turn left onto Center St S In 0.2 miles, turn left onto Church St NW In 0.2 miles, turn right onto Lawyers Rd NW In 0.5 miles, turn right onto John Marshall Dr NW In 0.2 miles, turn left onto Center St N In 0.2 miles, turn right onto Mill St NW In 0.2 miles, turn right onto Mill St NW In 200 ft, turn left to rejoin W&OD Trail

## Dunn Loring-Merrifield Station/I-66 Trail to W&OD Trail Detour

**Eastbound:** Proceed north on Gallows Rd through Cottage St intersection, then follow detour route to rejoin W&OD Trail at Sandburg St **Westbound:** Proceed north on Gallows Rd, then turn left on Cottage St to follow detour route

# W&OD Trail Detour to Dunn-Loring Merrifield Station/I-66 Trail

**Eastbound:** From Cottage St, turn right onto Gallows Rd **Westbound:** Continue south on Gallows Rd through Cottage St intersection