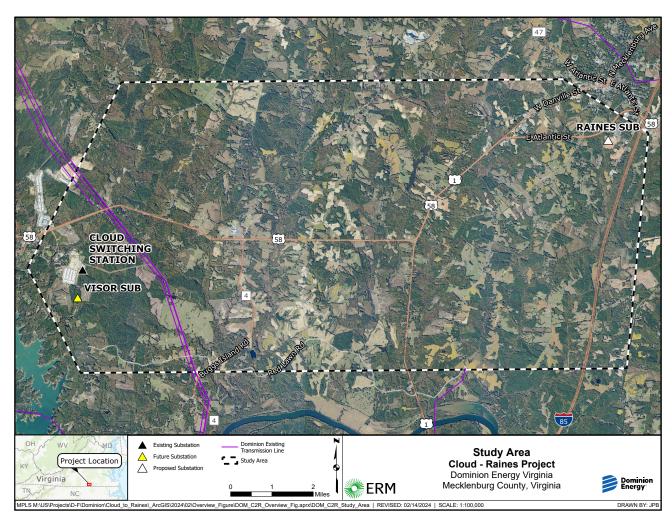

#### WHAT:

This project will build a new, single-circuit 230 kV transmission line that will be approximately 14 miles long. This project does require new right of way.

#### WHY

Recent data center development requires new investment in southside Virginia to support the growing electrical needs. Mecklenburg County is experiencing growth in three areas of the county, all of which require new infrastructure – South Hill/La Crosse, Chase City, and southwest Mecklenburg. This electrical transmission line will connect the new infrastructure in the Chase City/Boydton area to the new infrastructure in the South Hill area.

#### WHERE:

This project will start at our existing Cloud substation in Boydton, and continue to the Raines Substation, located near South Hill.