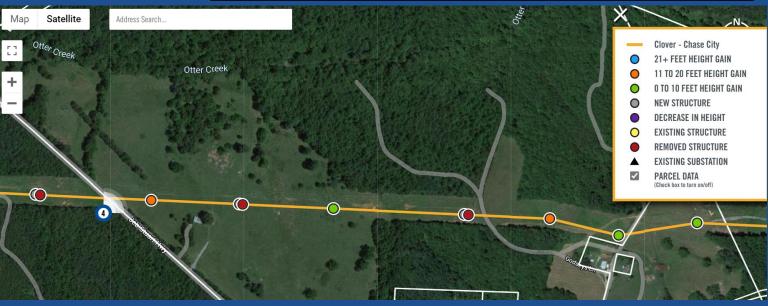

## Clover-Chase City 230 kV Electric Transmission Rebuild Project

Introducing the Backyard Application, an interactive structure height comparison tool

Use your iPhone camera or the QR reader app on other smartphones to access the Backyard Application.

Take advantage of the Backyard Application features:

- Use the address search to see structure locations in your area.
- View details about individual structures by clicking on a structure location marker to see the name, existing height, proposed height, and height difference.
- Use the legend to understand structure changes, and the "Height Reference Diagram" for more detailed information about typical structure heights.

The Backyard Application is located on our website **DominionEnergy.com/cloverchasecity** 

To learn more about this project, contact us by sending an email to powerline@dominionenergy.com or calling 888-291-0190.