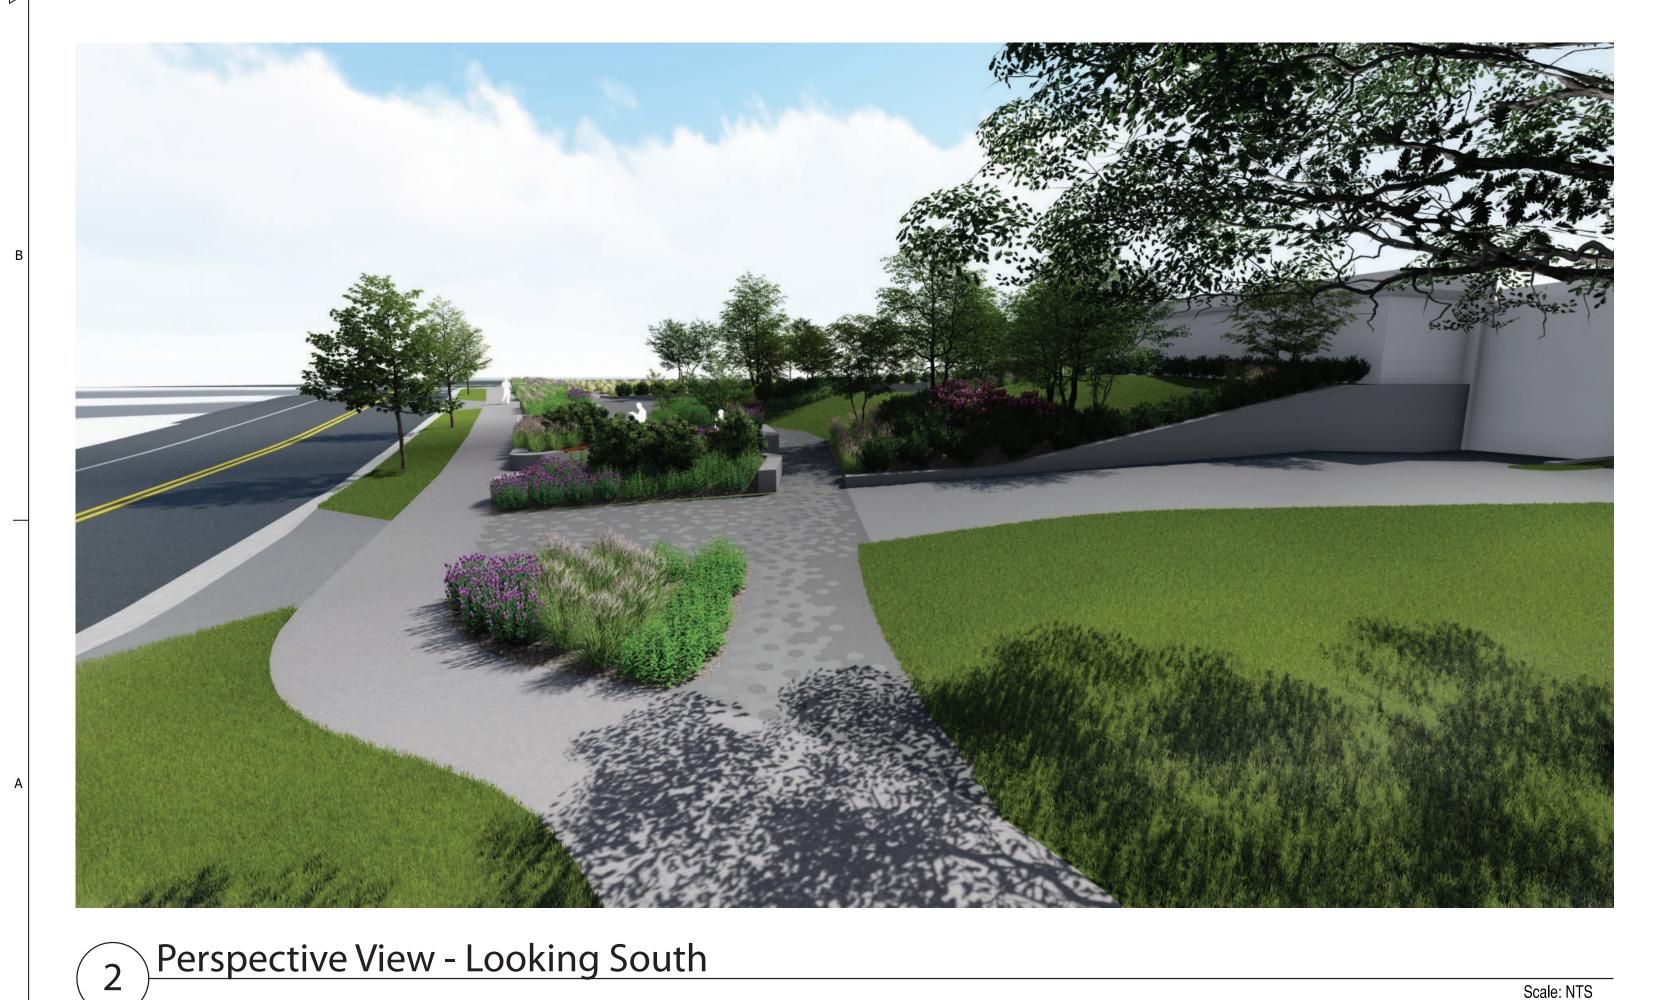

Perspective View - Looking Southwest



Perspective View - Looking East



Dewberry Engineers Inc.
4805 Lake Brook Drive, Suite 200
Glen Allen, VA 23060; (p) 804.290.7957 REVISIONS DATE DESCRIPTION LANDSCAPE PERSPECTIVES

CRYSTAL SUBSTATION EXPANSION 1720 S. FERN ST., ARLINGTON, VA 22202

CRYSTAL SUBSTATION **EXPANSION AND MODERNIZATION** 

| ARLINGTON COUNTY   |  |        |          |          |       | VIRGINI  |
|--------------------|--|--------|----------|----------|-------|----------|
| OPERATIONAL REGION |  |        | B/M No.  |          | SCALE | 1" = 25' |
| PROJECT            |  | NAME   | DATE     | SHEET:   |       |          |
| DESIGNER           |  | ARB/JS | 09/08/20 |          |       |          |
| PROJECT ENGINEER   |  | SRB    | 09/08/20 | DRAWING: | L-002 |          |
| APPROVED BY        |  |        |          |          | L-(   | JUZ