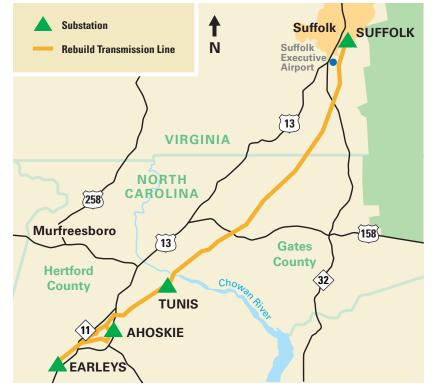

## Earleys-Tunis-Suffolk 230 kV and 115 kV Electric Transmission Line Rebuild Project

At Dominion Energy, we are committed to providing the reliable, affordable, and increasingly clean energy that

powers your every day. To maintain electric reliability for our customers, we are proposing to rebuild two aging electric transmission lines in Hertford and Gates counties in North Carolina. One line extends 11.9 miles into the City of Suffolk, Virginia.

This map is intended to serve as a representation of the project area and is not intended for detailed engineering purposes.