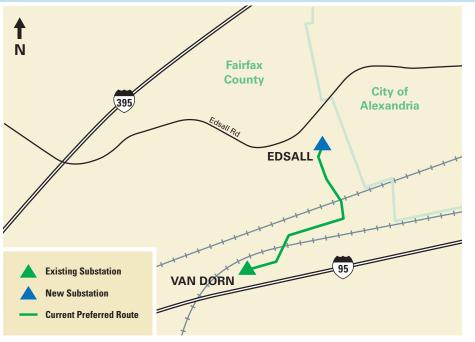

## **Edsall 230 kV Electric Transmission Project**

At Dominion Energy, we are committed to continually reviewing and analyzing our energy infrastructure to provide safe, reliable, and affordable electricity to our neighbors. You are receiving this postcard because we

SCAN HERE TO LEARN MORE would like to invite you to our community meeting for the upcoming Edsall 230 kV Electric Transmission Project.

This project is necessary due to the rapid growth in electrical demand in Fairfax County, Virginia. We have studied several routing options, all of

which include new overhead electric transmission structures and a proposed 100-foot right-of-way.

Work will primarily take place north of Interstate 495 between Farrington Avenue and Edsall Road. The proposed routes are less than one mile long.

This map is intended to serve as a representation of the project area and is not intended for detailed engineering purposes.

Protecting the grid against natural and man-made acts is a top priority. You can learn more about our commitment to safety at powerlines101.dominionenergy.com.