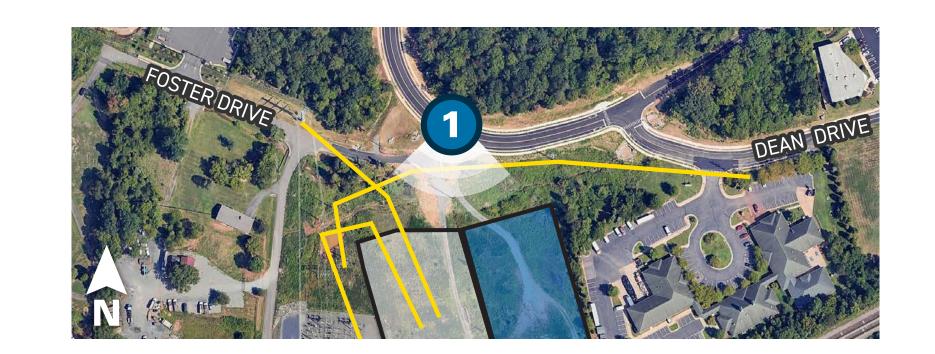

#### Viewpoint 1

Date: 5/8/2024 Time: 6:33 am Viewing Direction: South

Viewpoint Location

Proposed Foster Drive Substation Expansion

Proposed Transmission Line Proposed Manassas City Substation

Substation Project