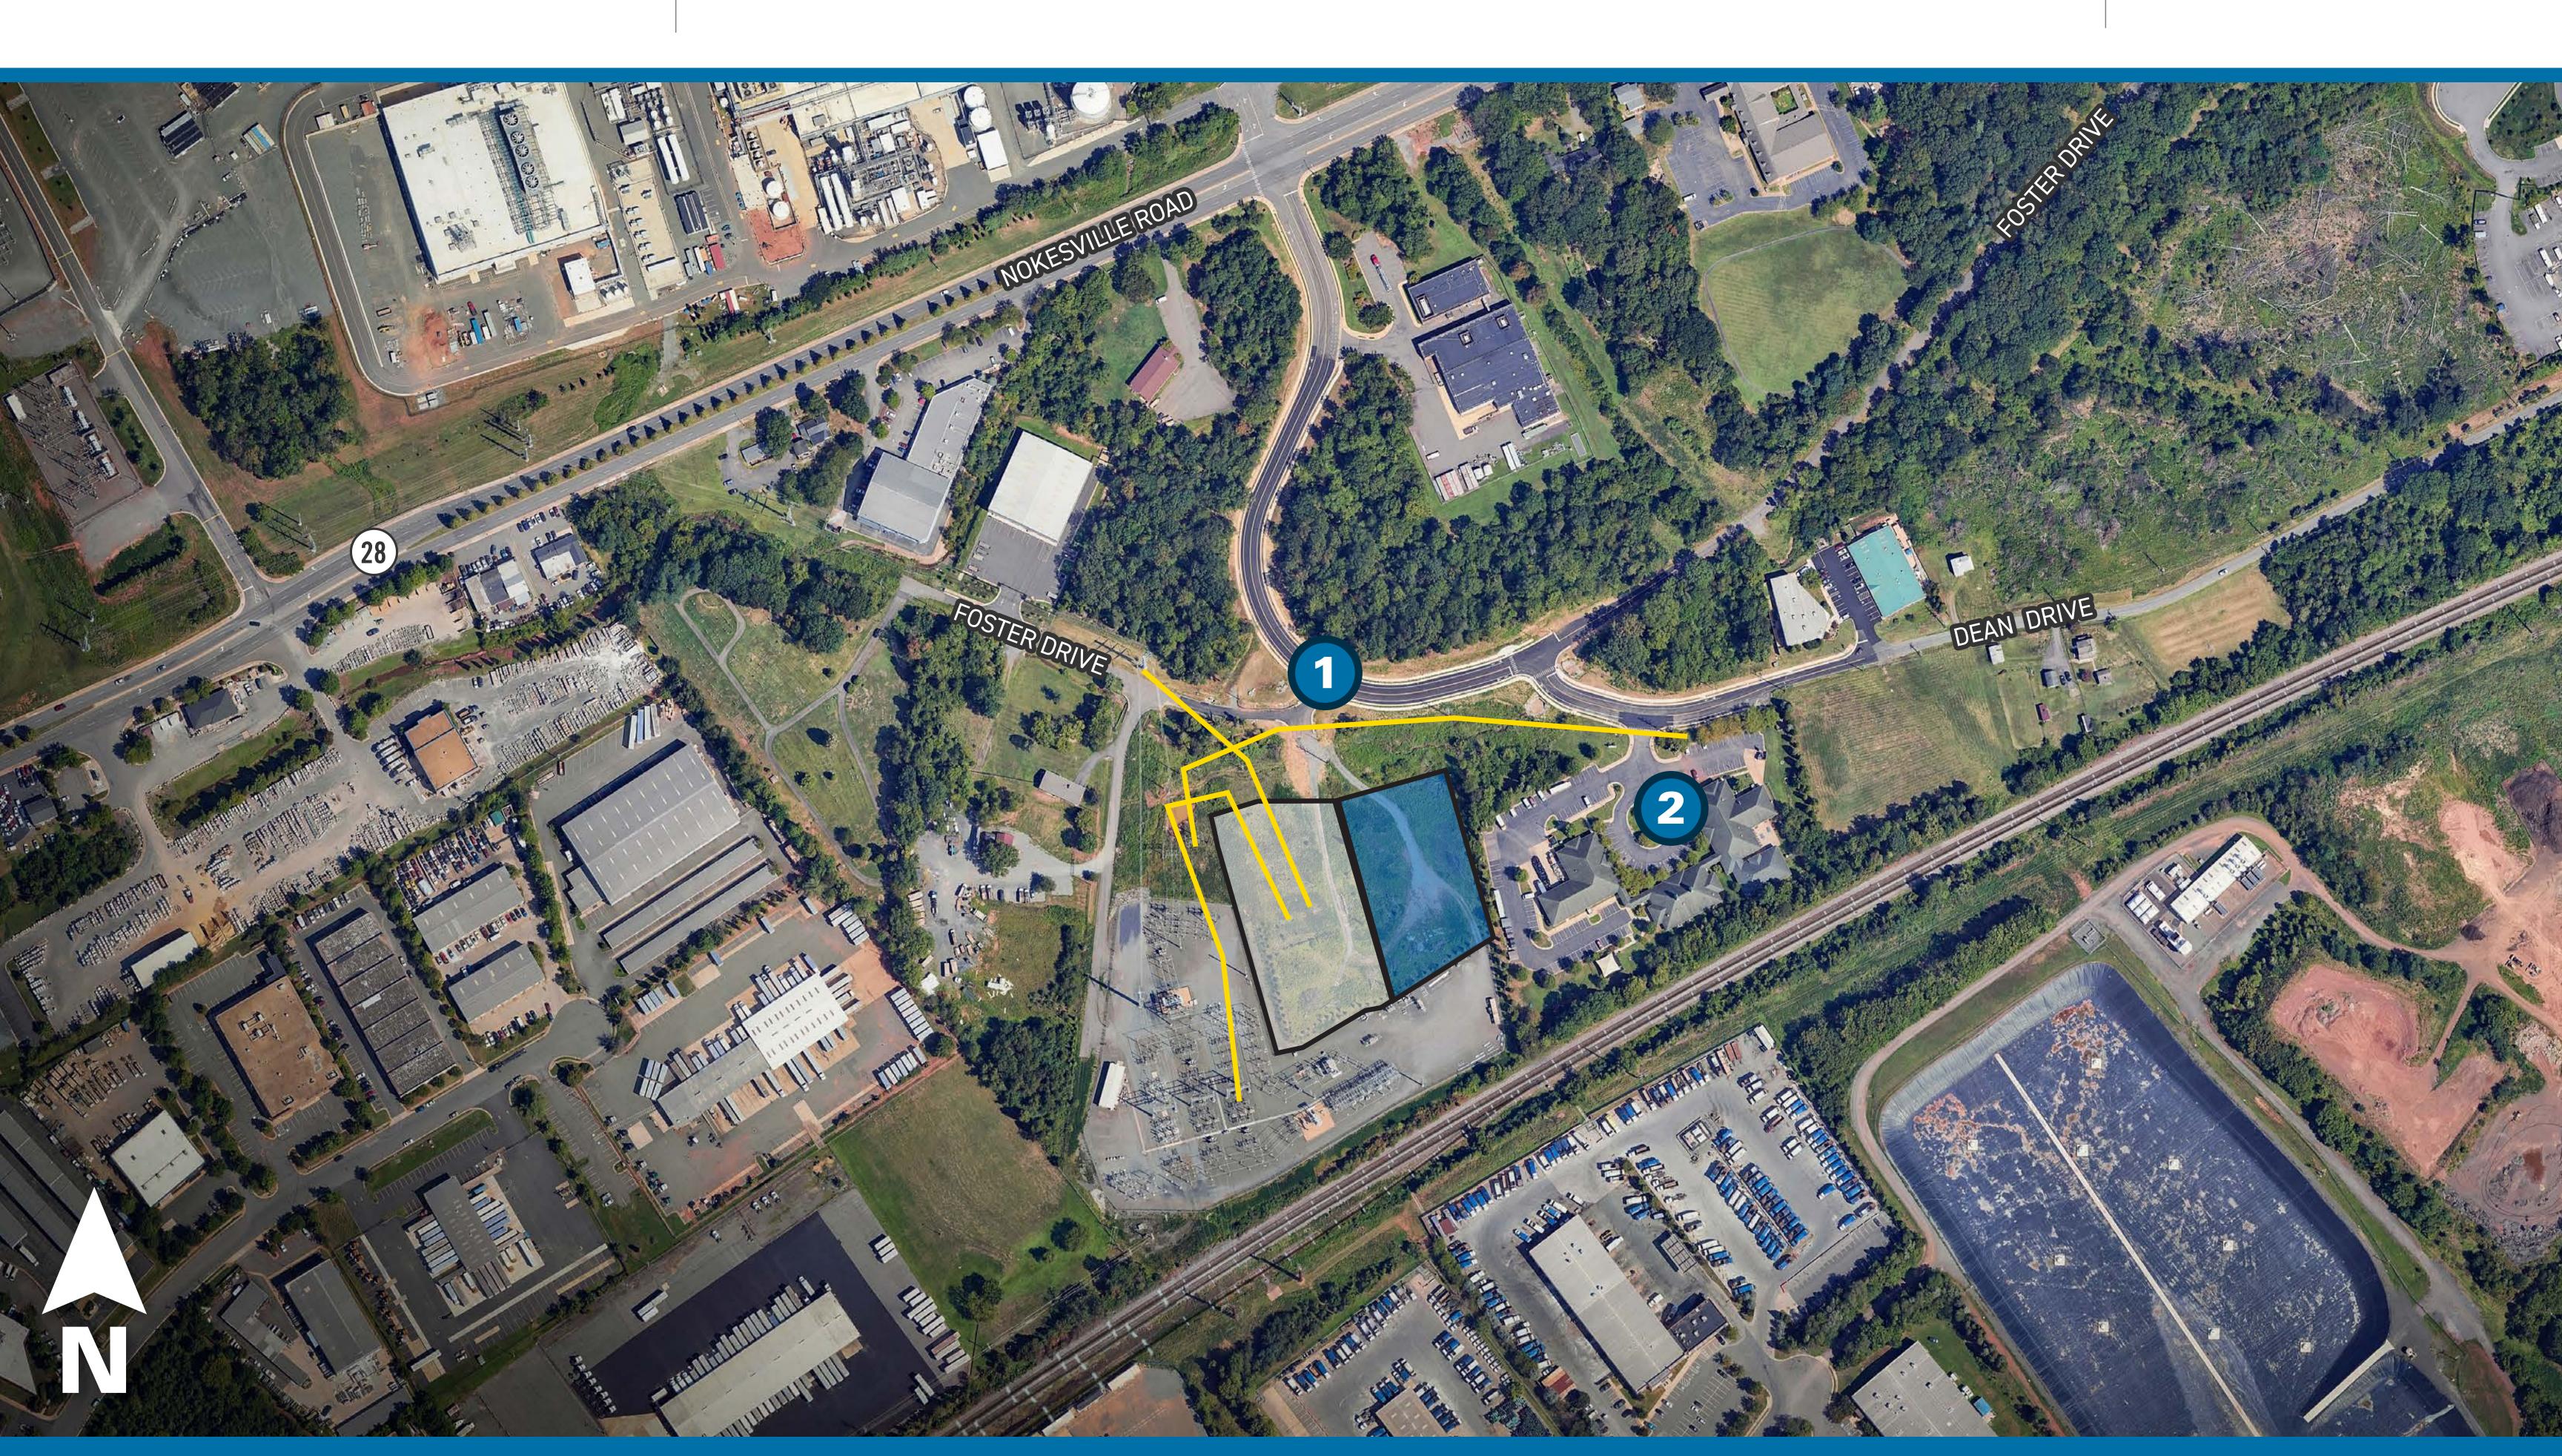

Substation Project

### Photo Location Map

Viewpoint Location

Proposed Foster Drive Substation Expansion

Proposed Transmission Line

Proposed Manassas City Substation

Substation Project