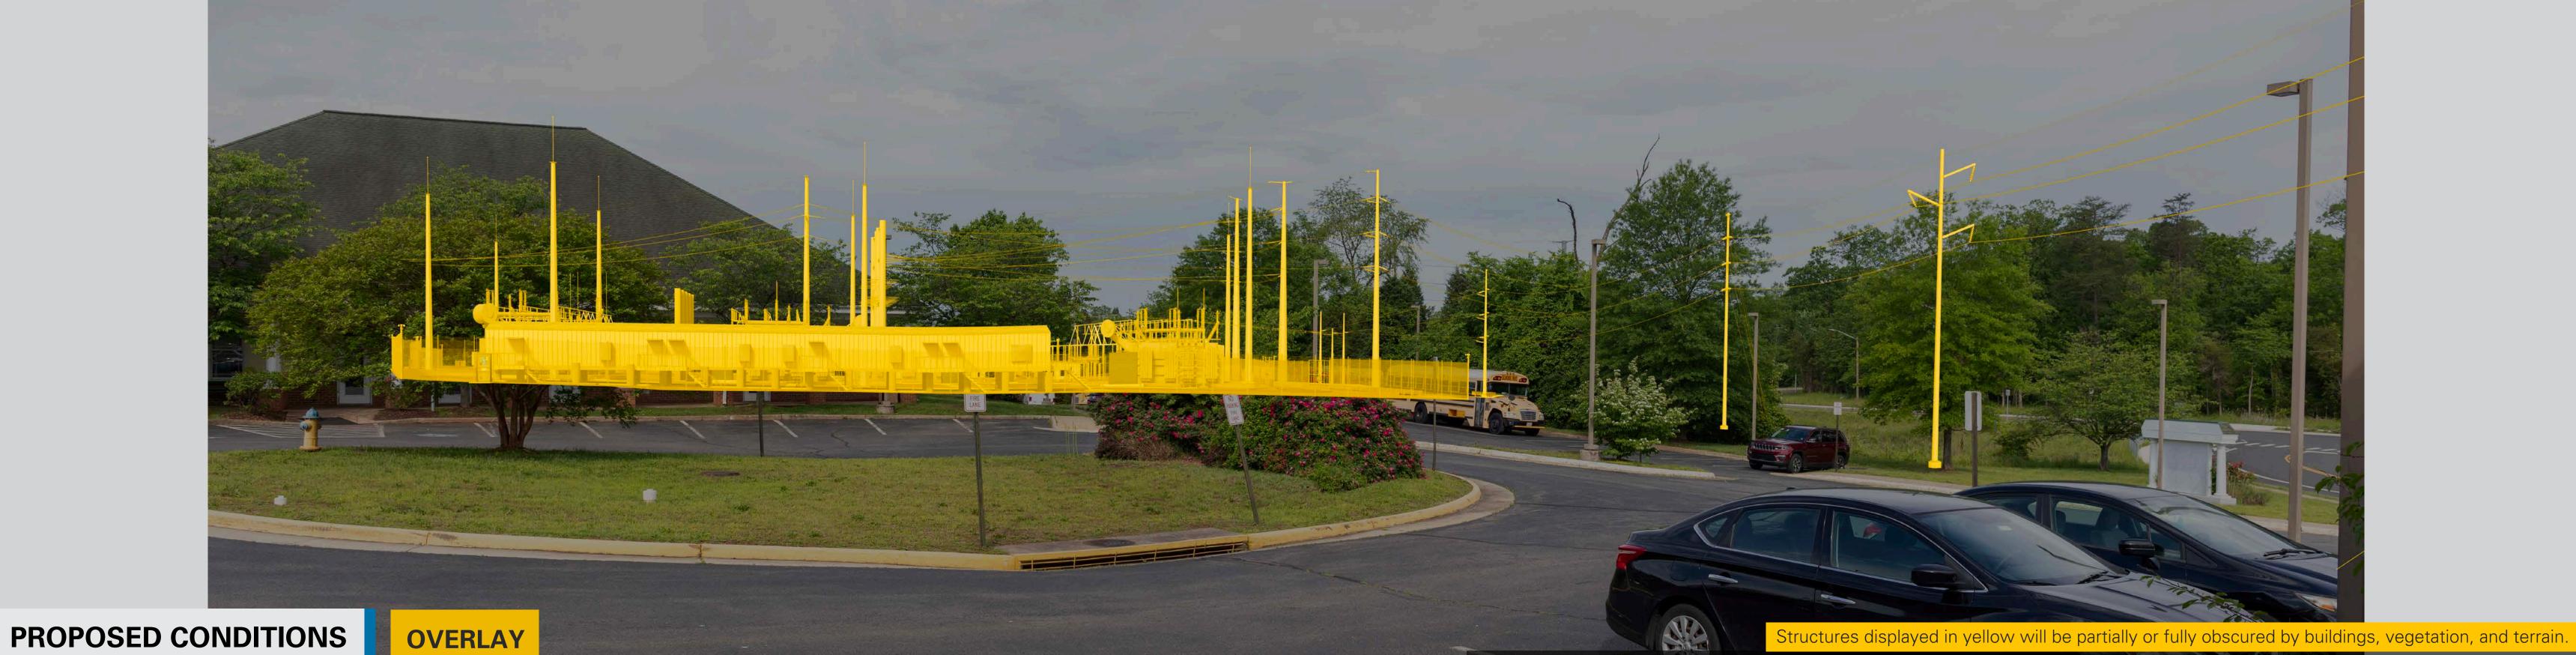

#### Viewpoint 2

Date: 5/8/2024 Time: 6:42 am Viewing Direction: Northwest

- Viewpoint Location
- Proposed Foster Drive Substation Expansion

- Proposed Transmission Line Proposed Manassas City Substation

Photo simulations are for discussion purposes only. Final design is subject to change pending public, engineering, and regulatory review.