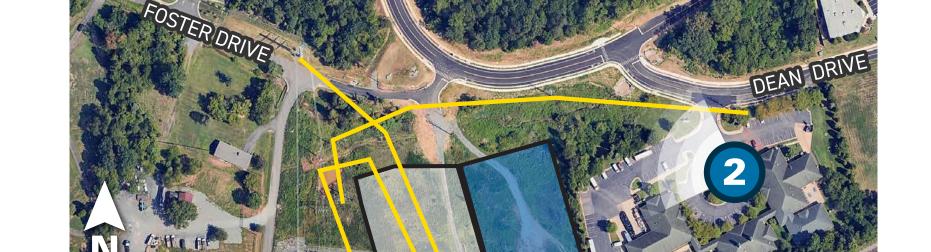

#### Viewpoint 2

Date: 5/8/2024 Time: 6:42 am Viewing Direction: Northwest

- Viewpoint Location
- Proposed Foster Drive Substation Expansion

- Proposed Transmission Line Proposed Manassas City Substation