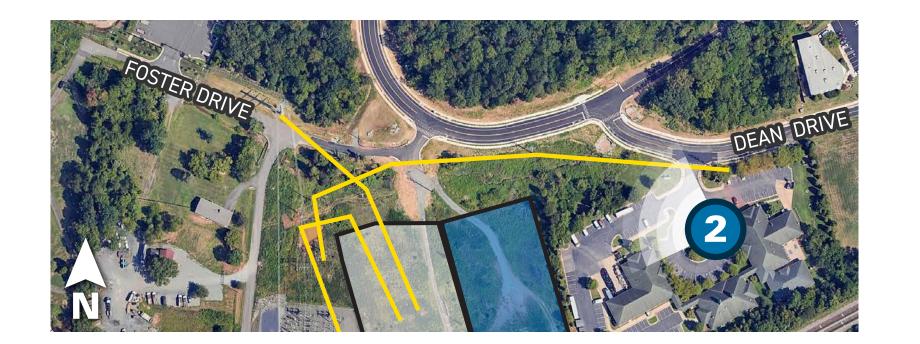

#### Viewpoint 2

Date: 5/8/2024 Time: 6:42 am Viewing Direction: Northwest

- Viewpoint Location
- Proposed Foster Drive Substation Expansion

- Proposed Transmission Line Proposed Manassas City Substation