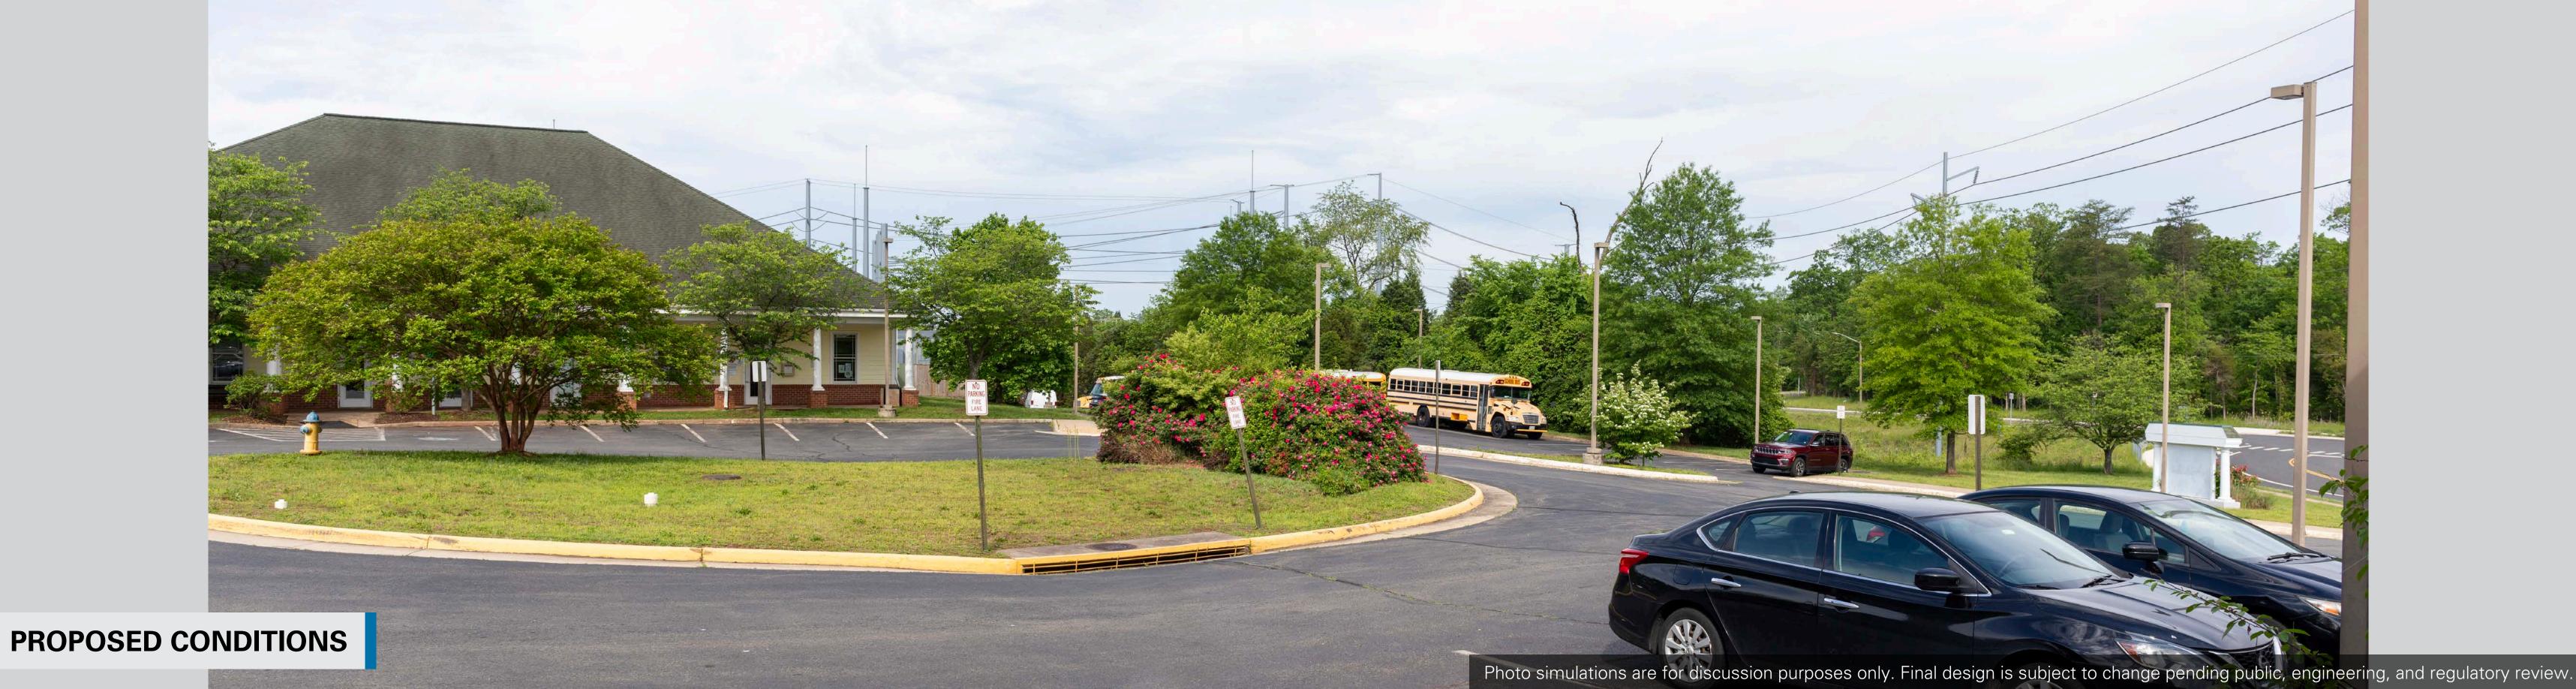

#### Viewpoint 2

Date: 5/8/2024 Time: 6:42 am Viewing Direction: Northwest

- Viewpoint Location
- Proposed Foster Drive Substation Expansion

- Proposed Transmission Line Proposed Manassas City Substation

Photo simulations are for discussion purposes only. Final design is subject to change pending public, engineering, and regulatory review.