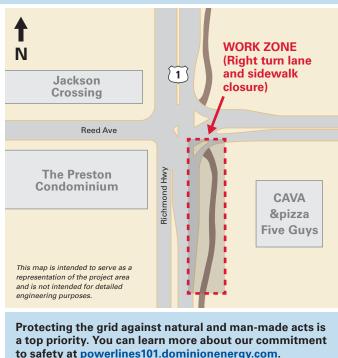

## Glebe Electric Transmission Project

At Dominion Energy, we are committed to keeping you informed of upcoming work in your community. Additional construction activity in your area will begin on January 6, 2025, as

**SCAN HERE** TO LEARN MORE

part of the ongoing Glebe Electric **Transmission Project. The noisiest** activities will occur during daytime hours, including excavation, hydrovac, and welding.

We have received 24-hour work and noise variance permits from the City of Alexandria. Overnight work will be