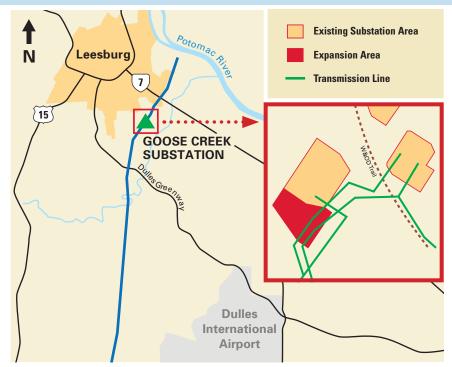

### Goose Creek 500 kV Substation Expansion Project

At Dominion Energy, we are committed to providing project updates to the communities we serve. You are receiving this postcard because we have completed

The substation's footprint was expanded southward on company-owned property to accommodate new equipment. The electrical upgrades are now complete. In

January, we will begin replacing the temporary construction fence with a new security fence that matches the rest of the perimeter. We will also restore the area. We expect to complete these final tasks by April 2024.

This map is intended to serve as a representation of the project area and is not intended for detailed engineering purposes.