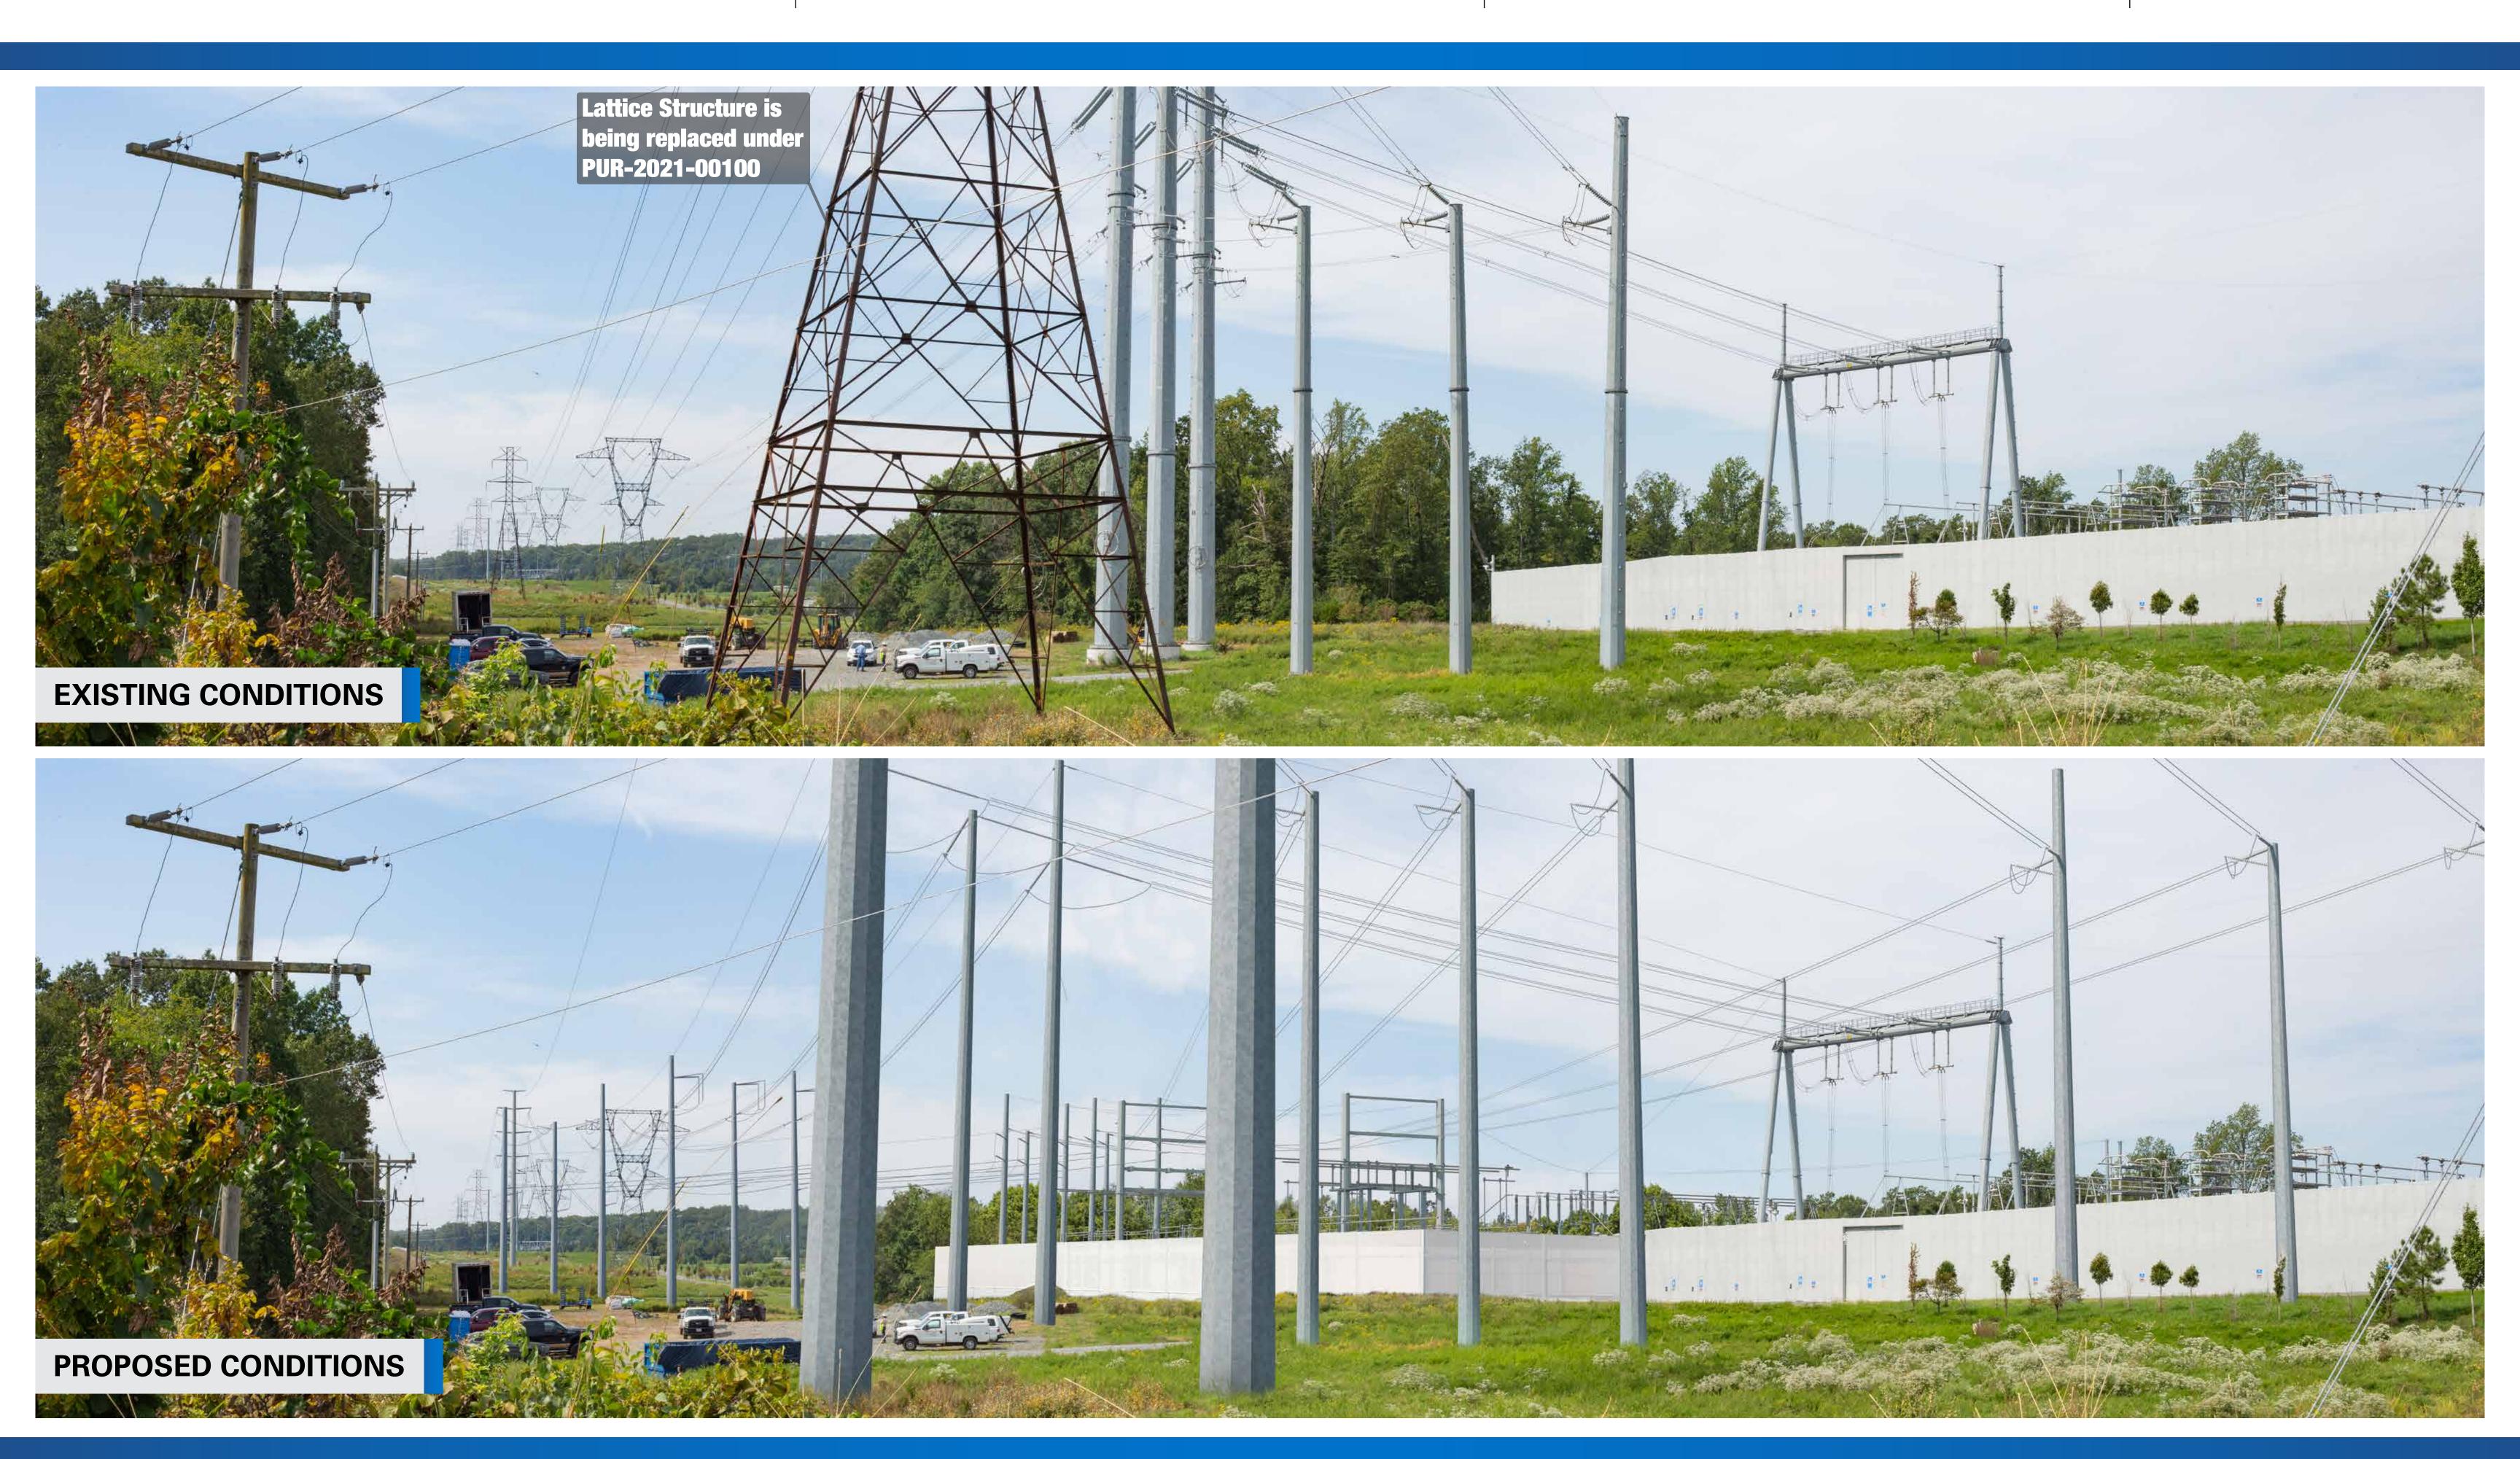

#### PHOTO SIMULATION

**Date:** 09/08/2021 **Time:** 10:21am

Viewing Direction: West from W&OD Trail

Photo Simulation is for discussion purposes only. Final design is subject to change pending public, engineering, and regulatory review.