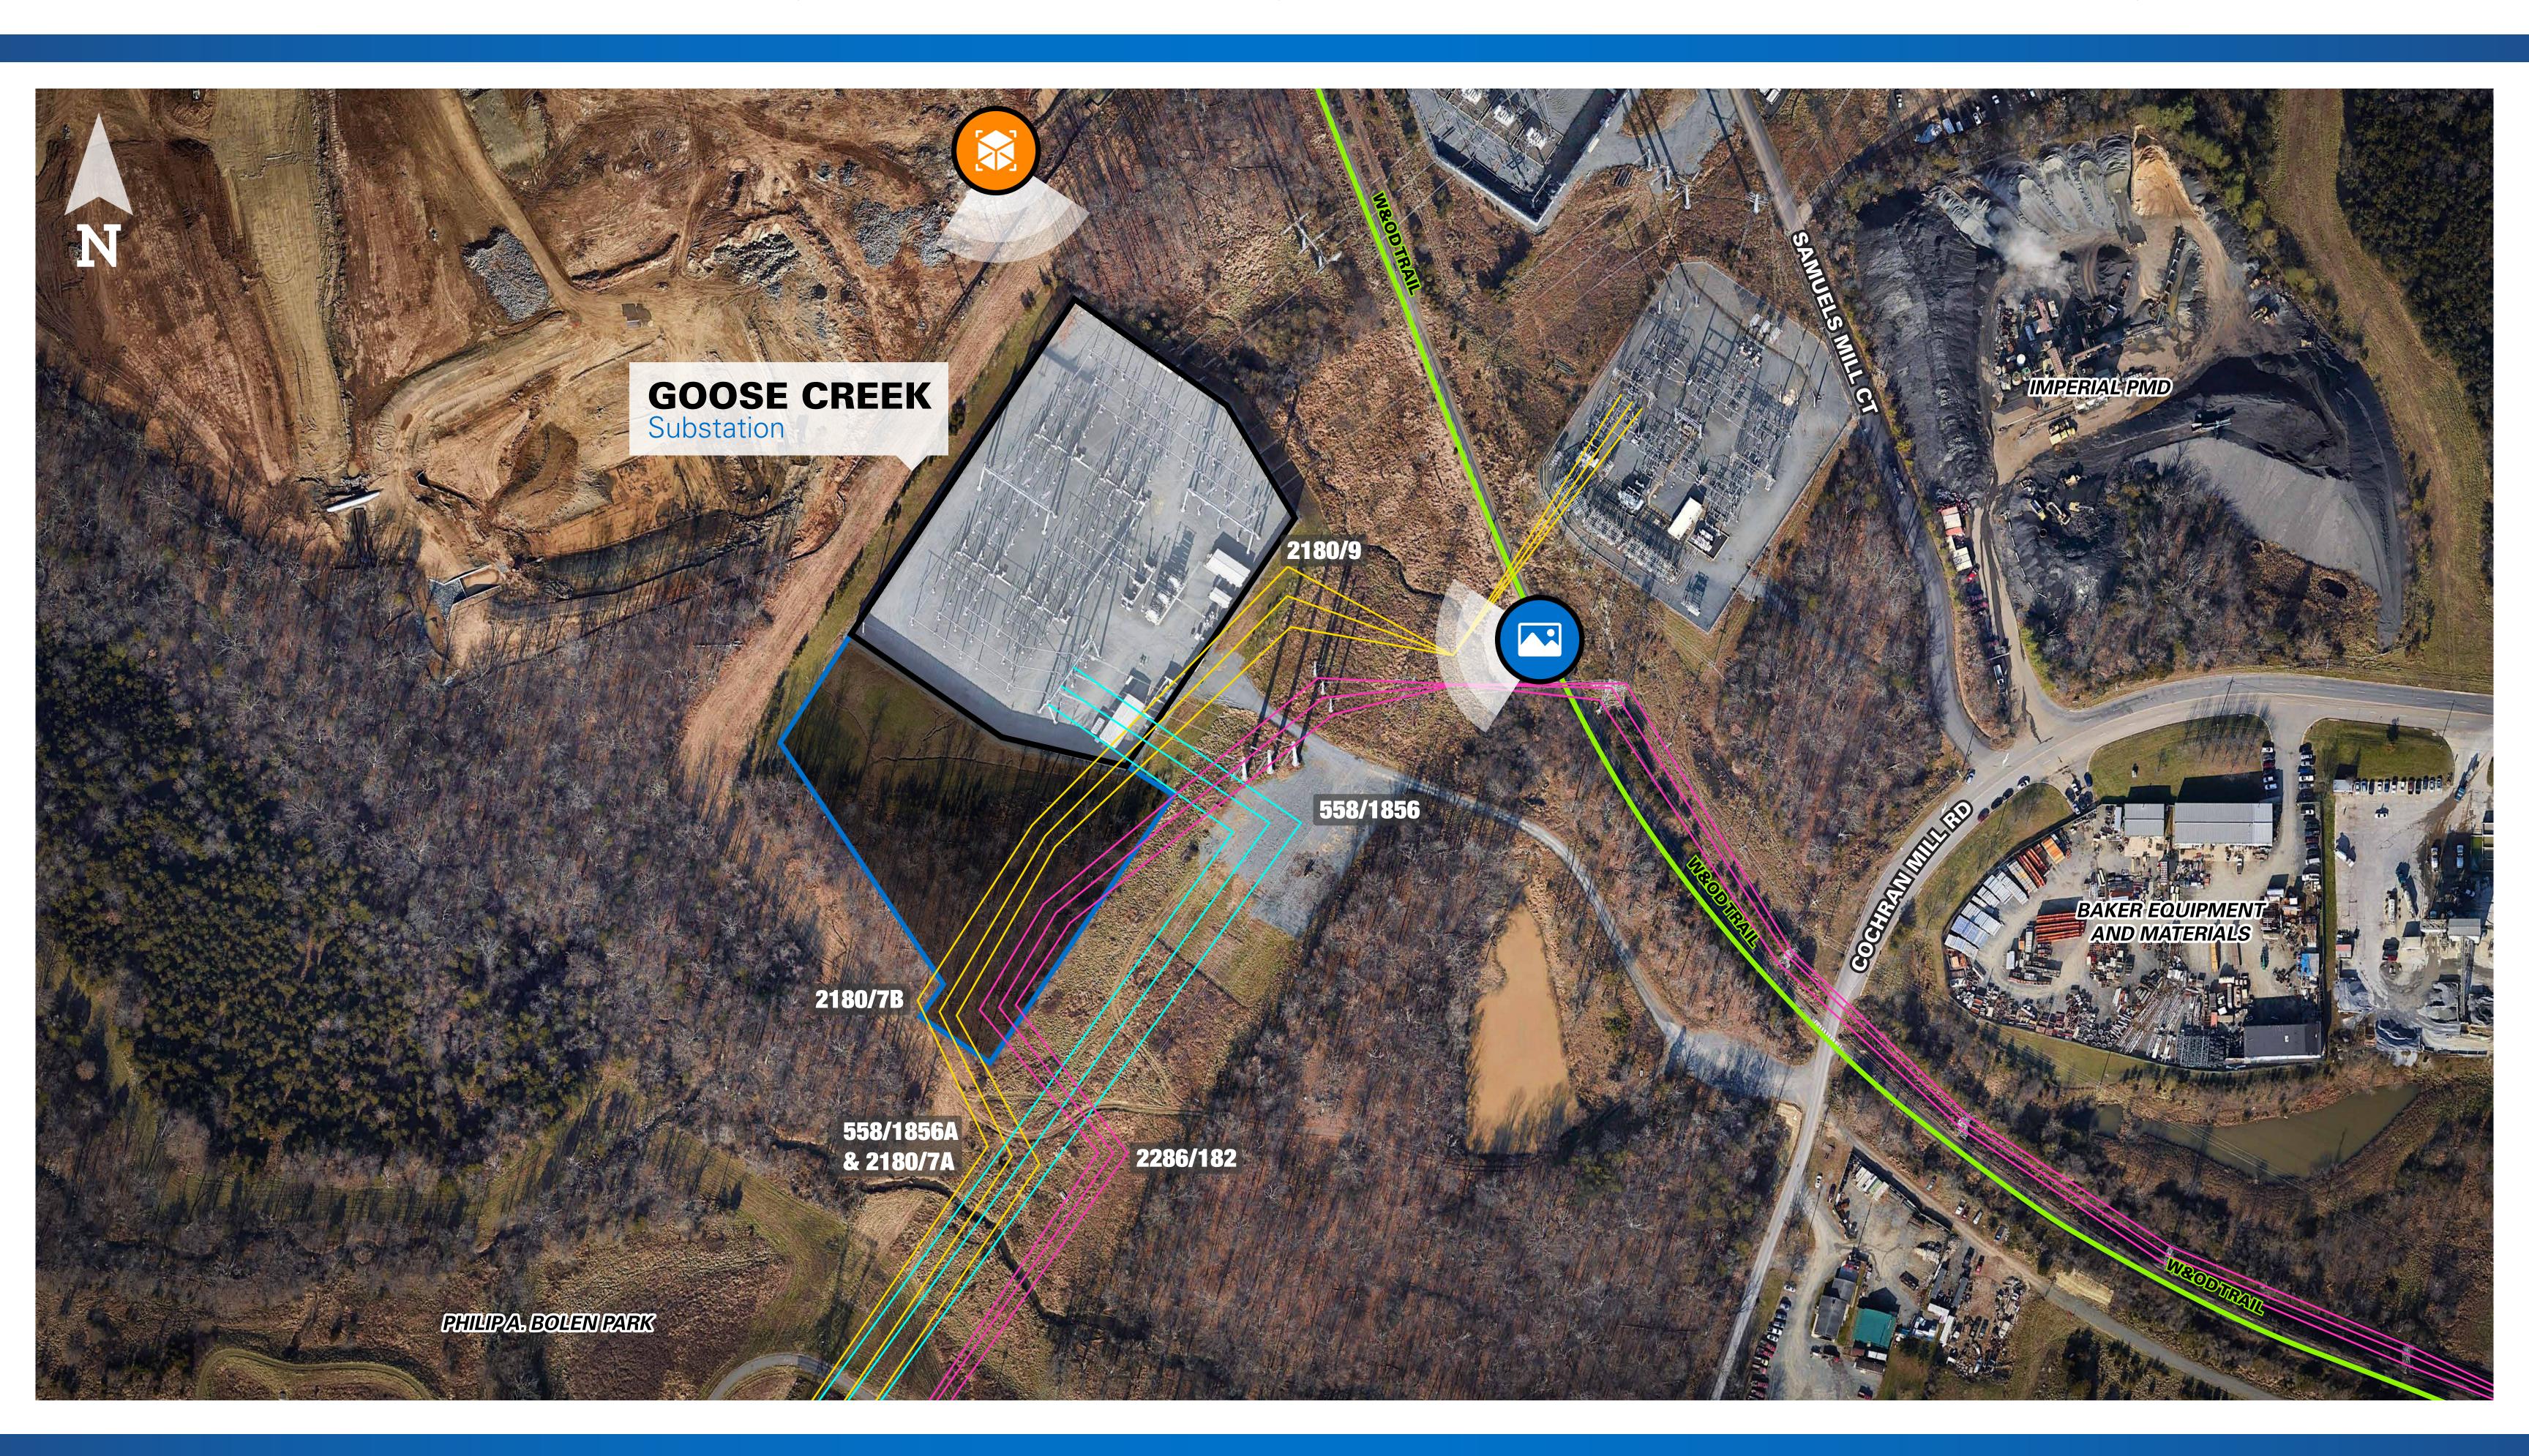

Photo Location Map

--- W&OD Trail

Proposed Substation Expansion — Line 2180

— Line 558

Photo Simulation