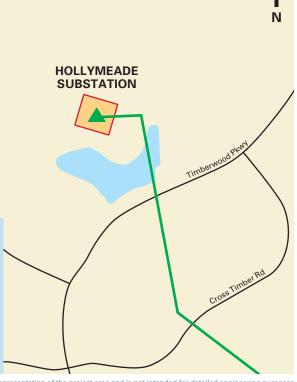

## **Hollymeade Substation Expansion**

AT DOMINION ENERGY, we are committed to providing the latest information on projects in the communities we serve. You are receiving this postcard because we are preparing to expand Hollymeade Substation near the intersection of Timberwood Boulevard and Worth Crossing in Albemarle County, Virginia. We will not need to acquire any new land for this expansion, as construction will occur on our own property.

This map is intended to serve as a representation of the project area and is not intended for detailed engineering purposes

Hollymeade Substation Postcard, Sept 2022.indd 2 9/12/22 4:36 PM