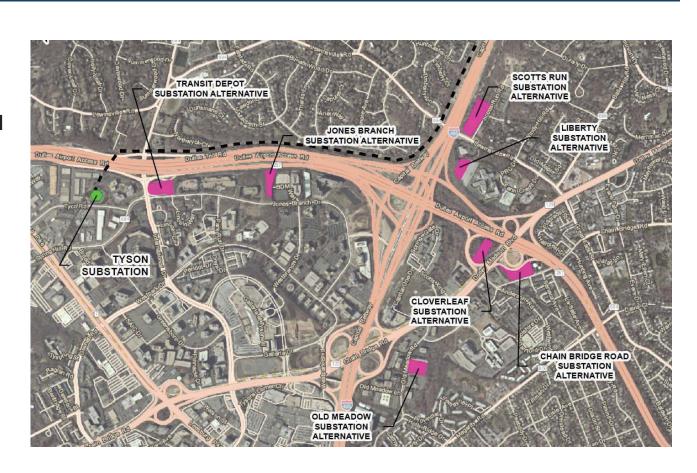

## **Sites Examined**

### **Selected Site**

Tysons Substation

### **Alternate Sites Considered**

- Jones Branch Road
- Chain Bridge Road\*
- Scotts Run Road
- Cloverleaf

#### **Eliminated Sites**

- Liberty Crossing
- Transit Depot\*
- Old Meadow Road