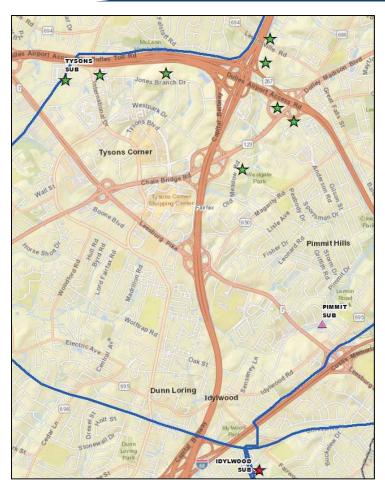

# Determining Start & End Points

Dominion began analysis in 2014\*

Starting Point: Existing Idylwood Substation

### **Ending Point Options:**

- Existing Tysons Substation
- Transit Station
- Scotts Run
- Cloverleaf
- Chain Bridge
- Old Meadow Road
- Jones Branch