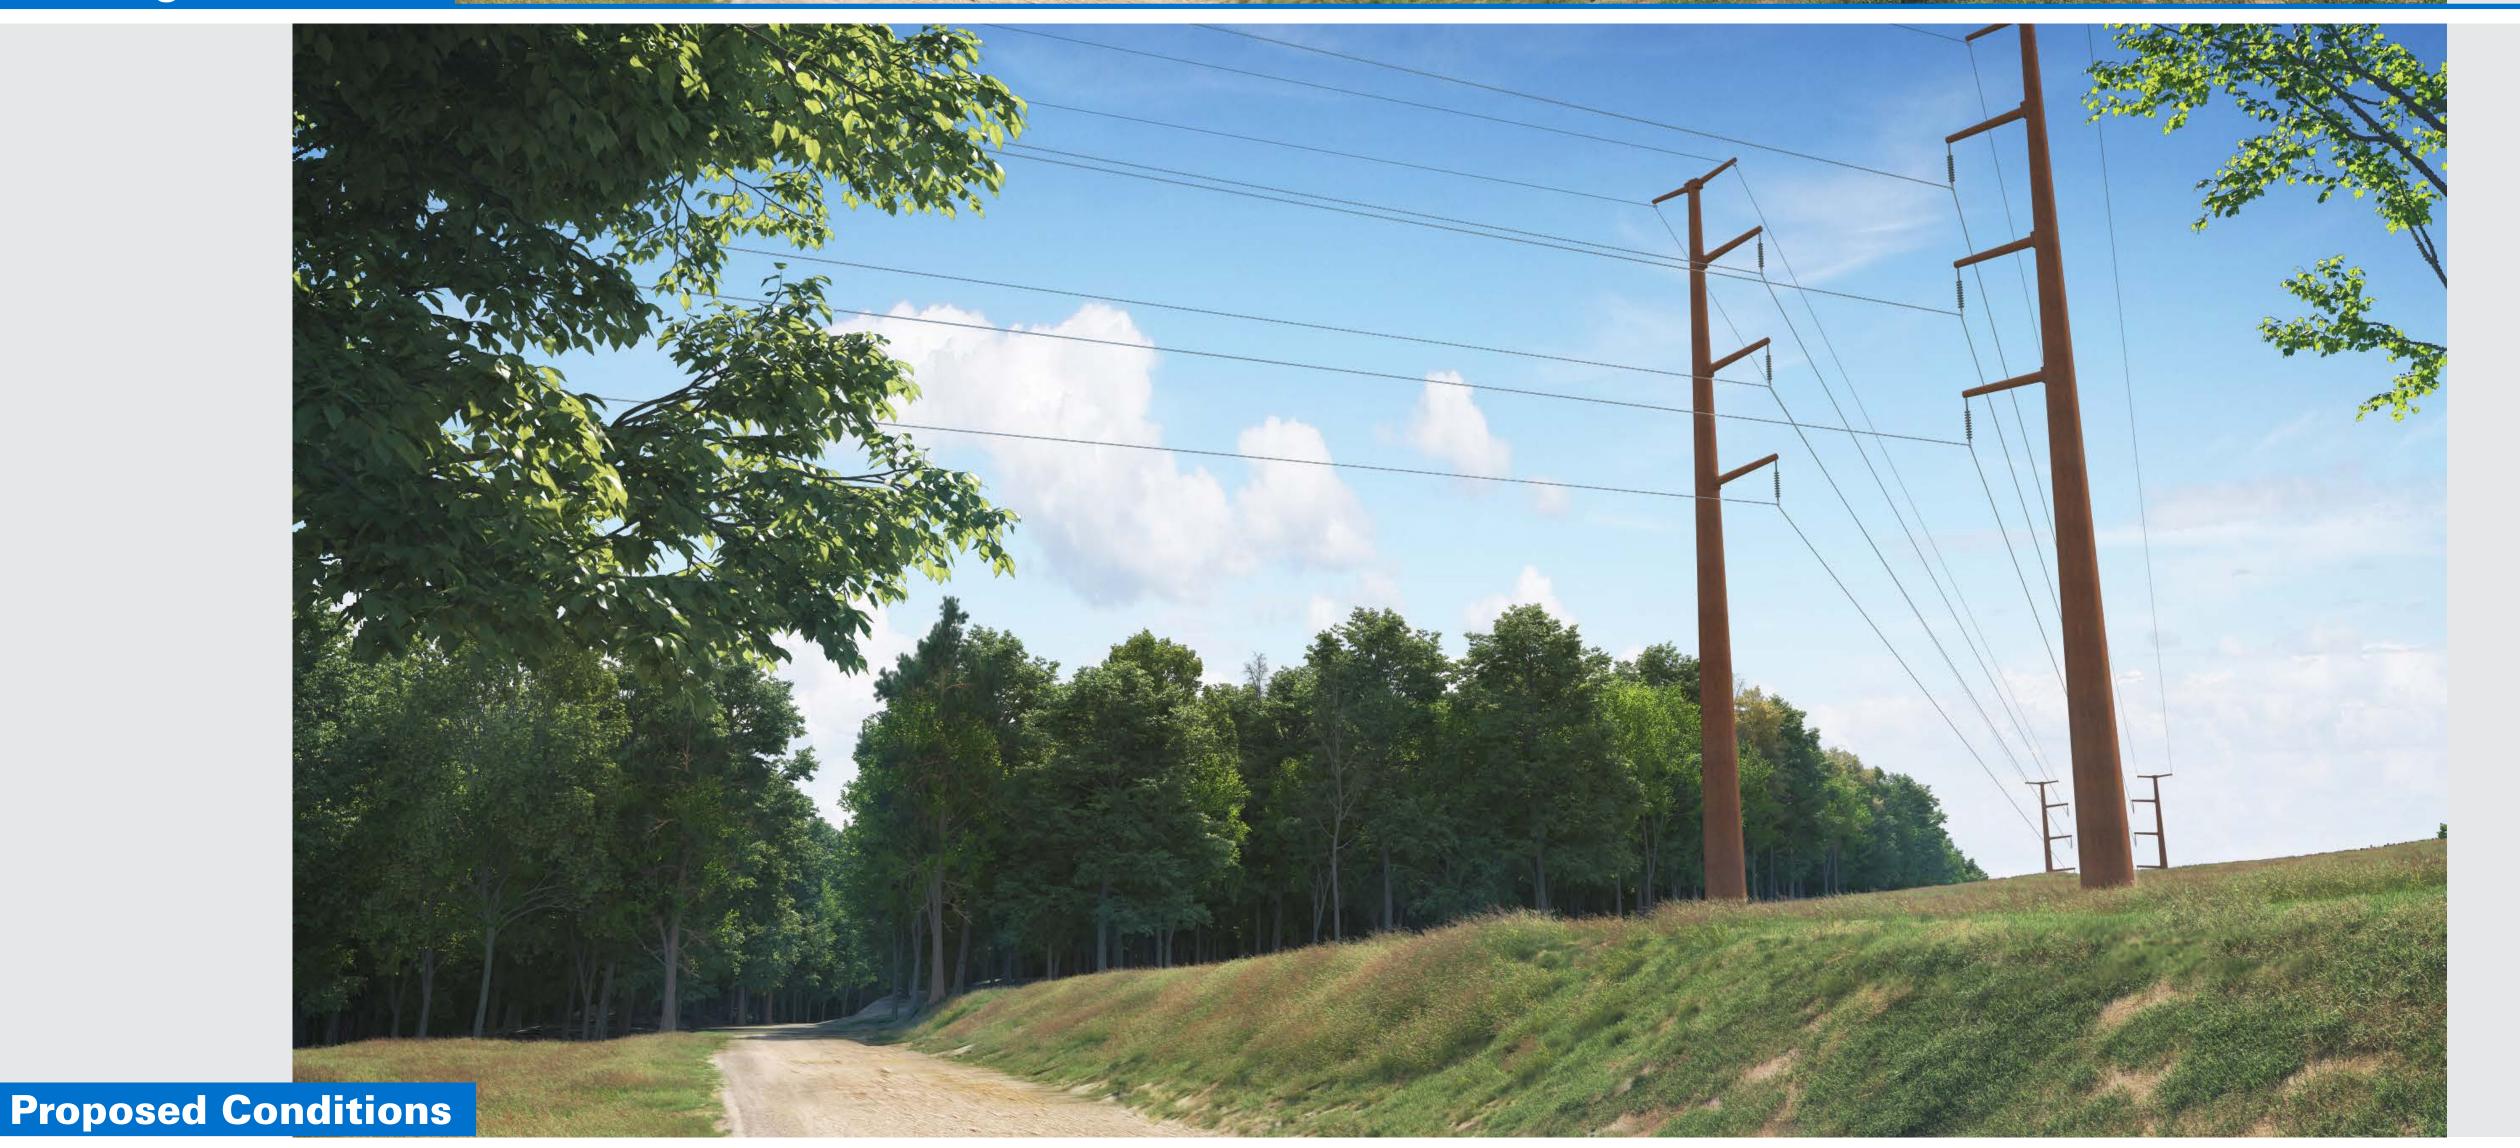

# Finneywood -Jeffress

# **Ground Rendering**

### **Typical Structure:**

120' - 2 Single Circuit Monopoles

### **Right-of-Way Width:**

120 Feet

### **Structure Material:**

Weathering Steel

### **Viewing Direction:**

West

Visualization is for discussion purposes only.

Final design is subject to change pending public, engineering, and regulatory review.