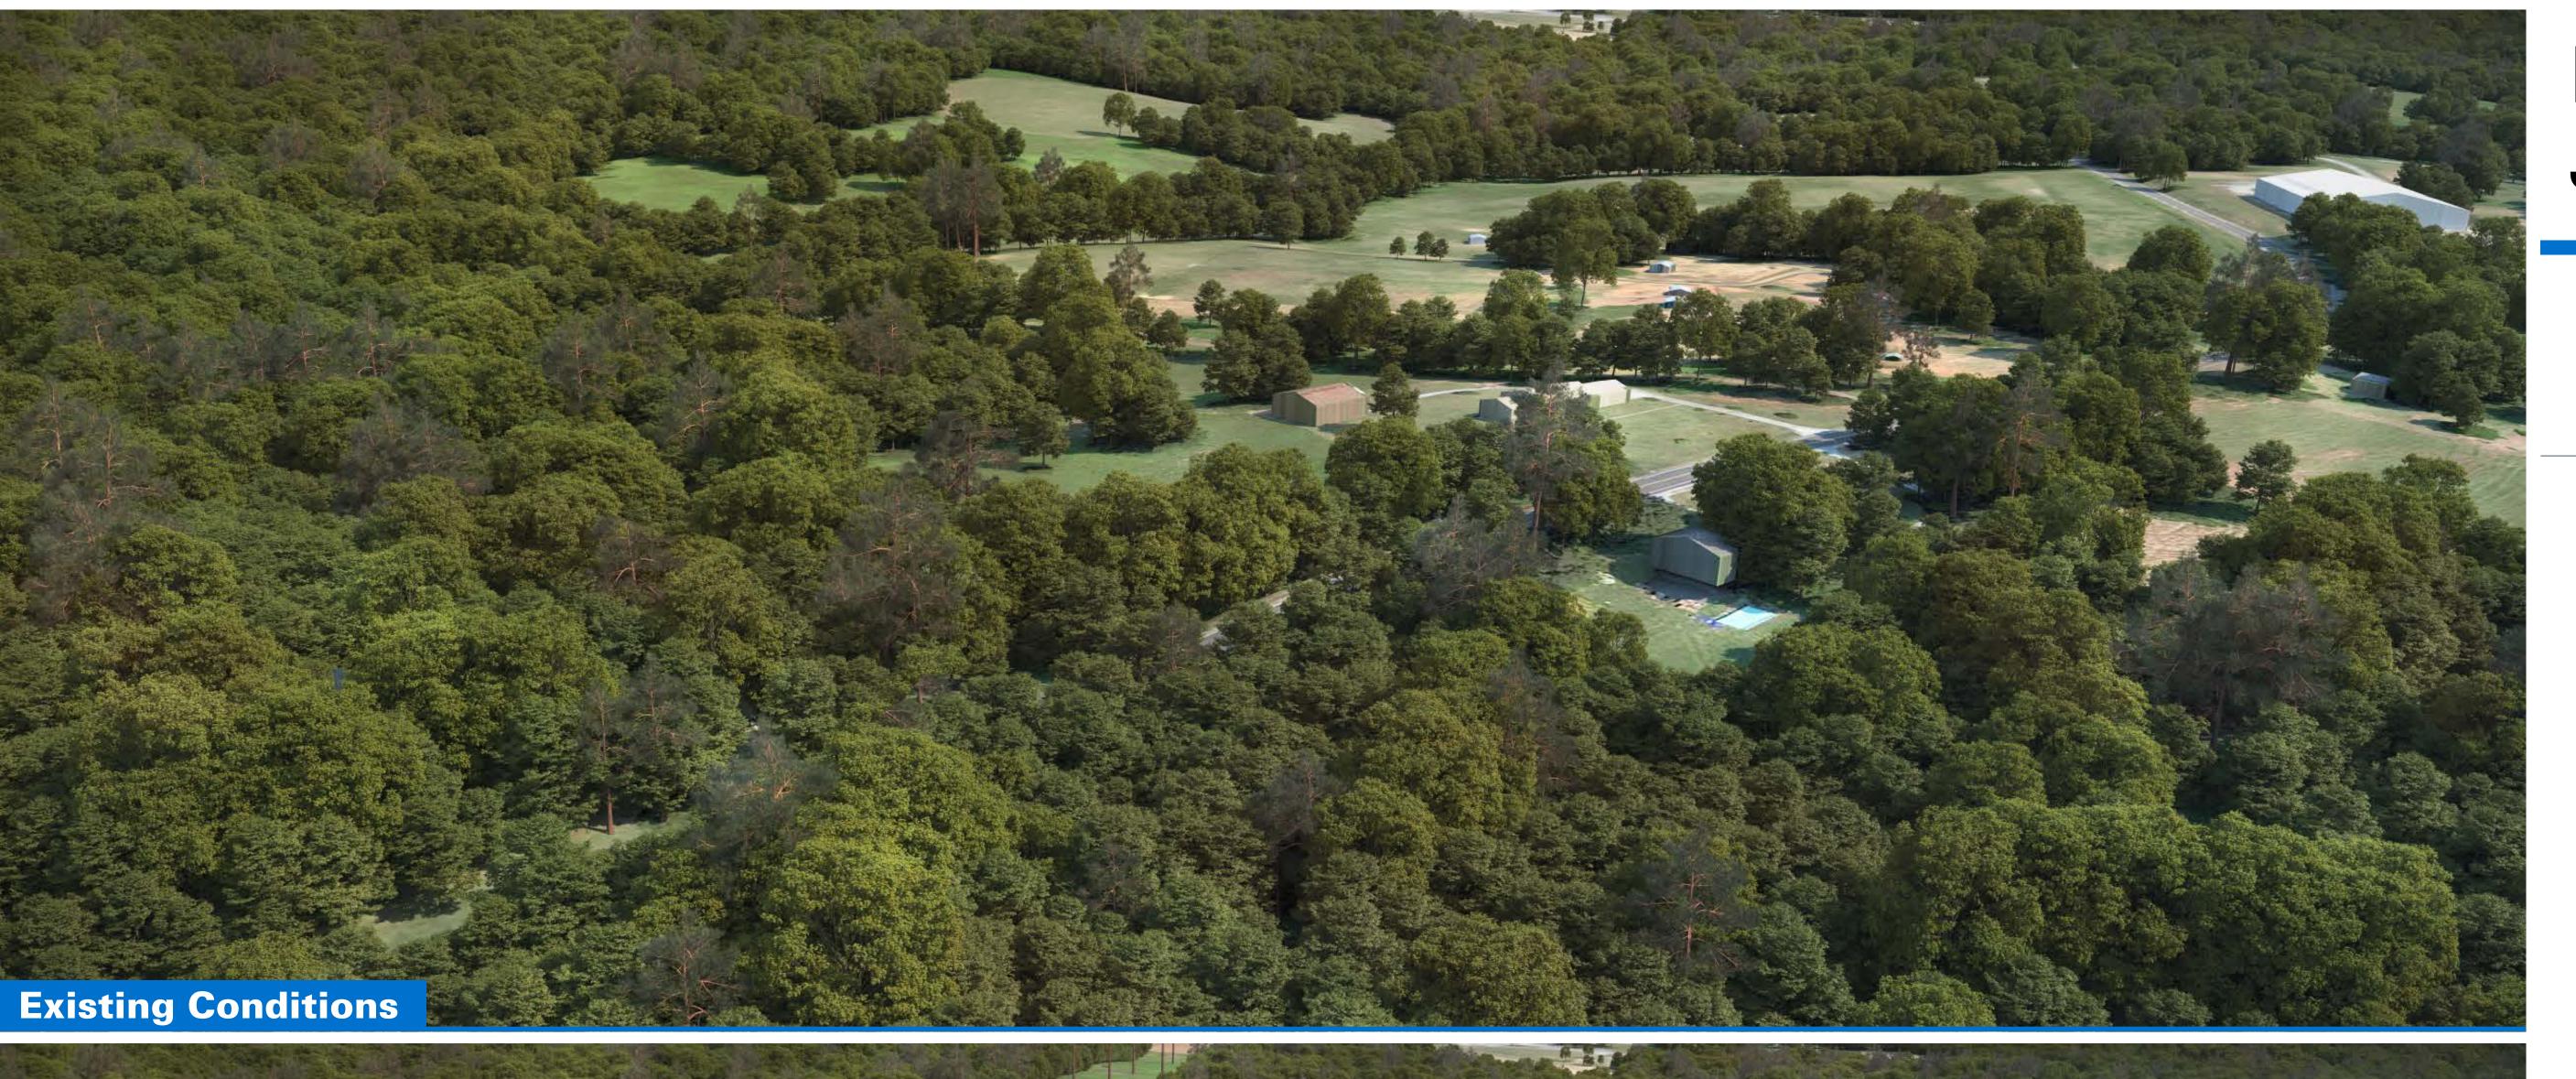

# Finneywood -Jeffress

## **Aerial Rendering 1**

### **Typical Structure:**

120' - 2 Single Circuit Monopoles

### **Right-of-Way Width:**

120 Feet

### **Structure Material:**

Weathering Steel

### **Viewing Direction:**

Southeast

Visualization is for discussion purposes only.

Final design is subject to change pending public, engineering, and regulatory review.