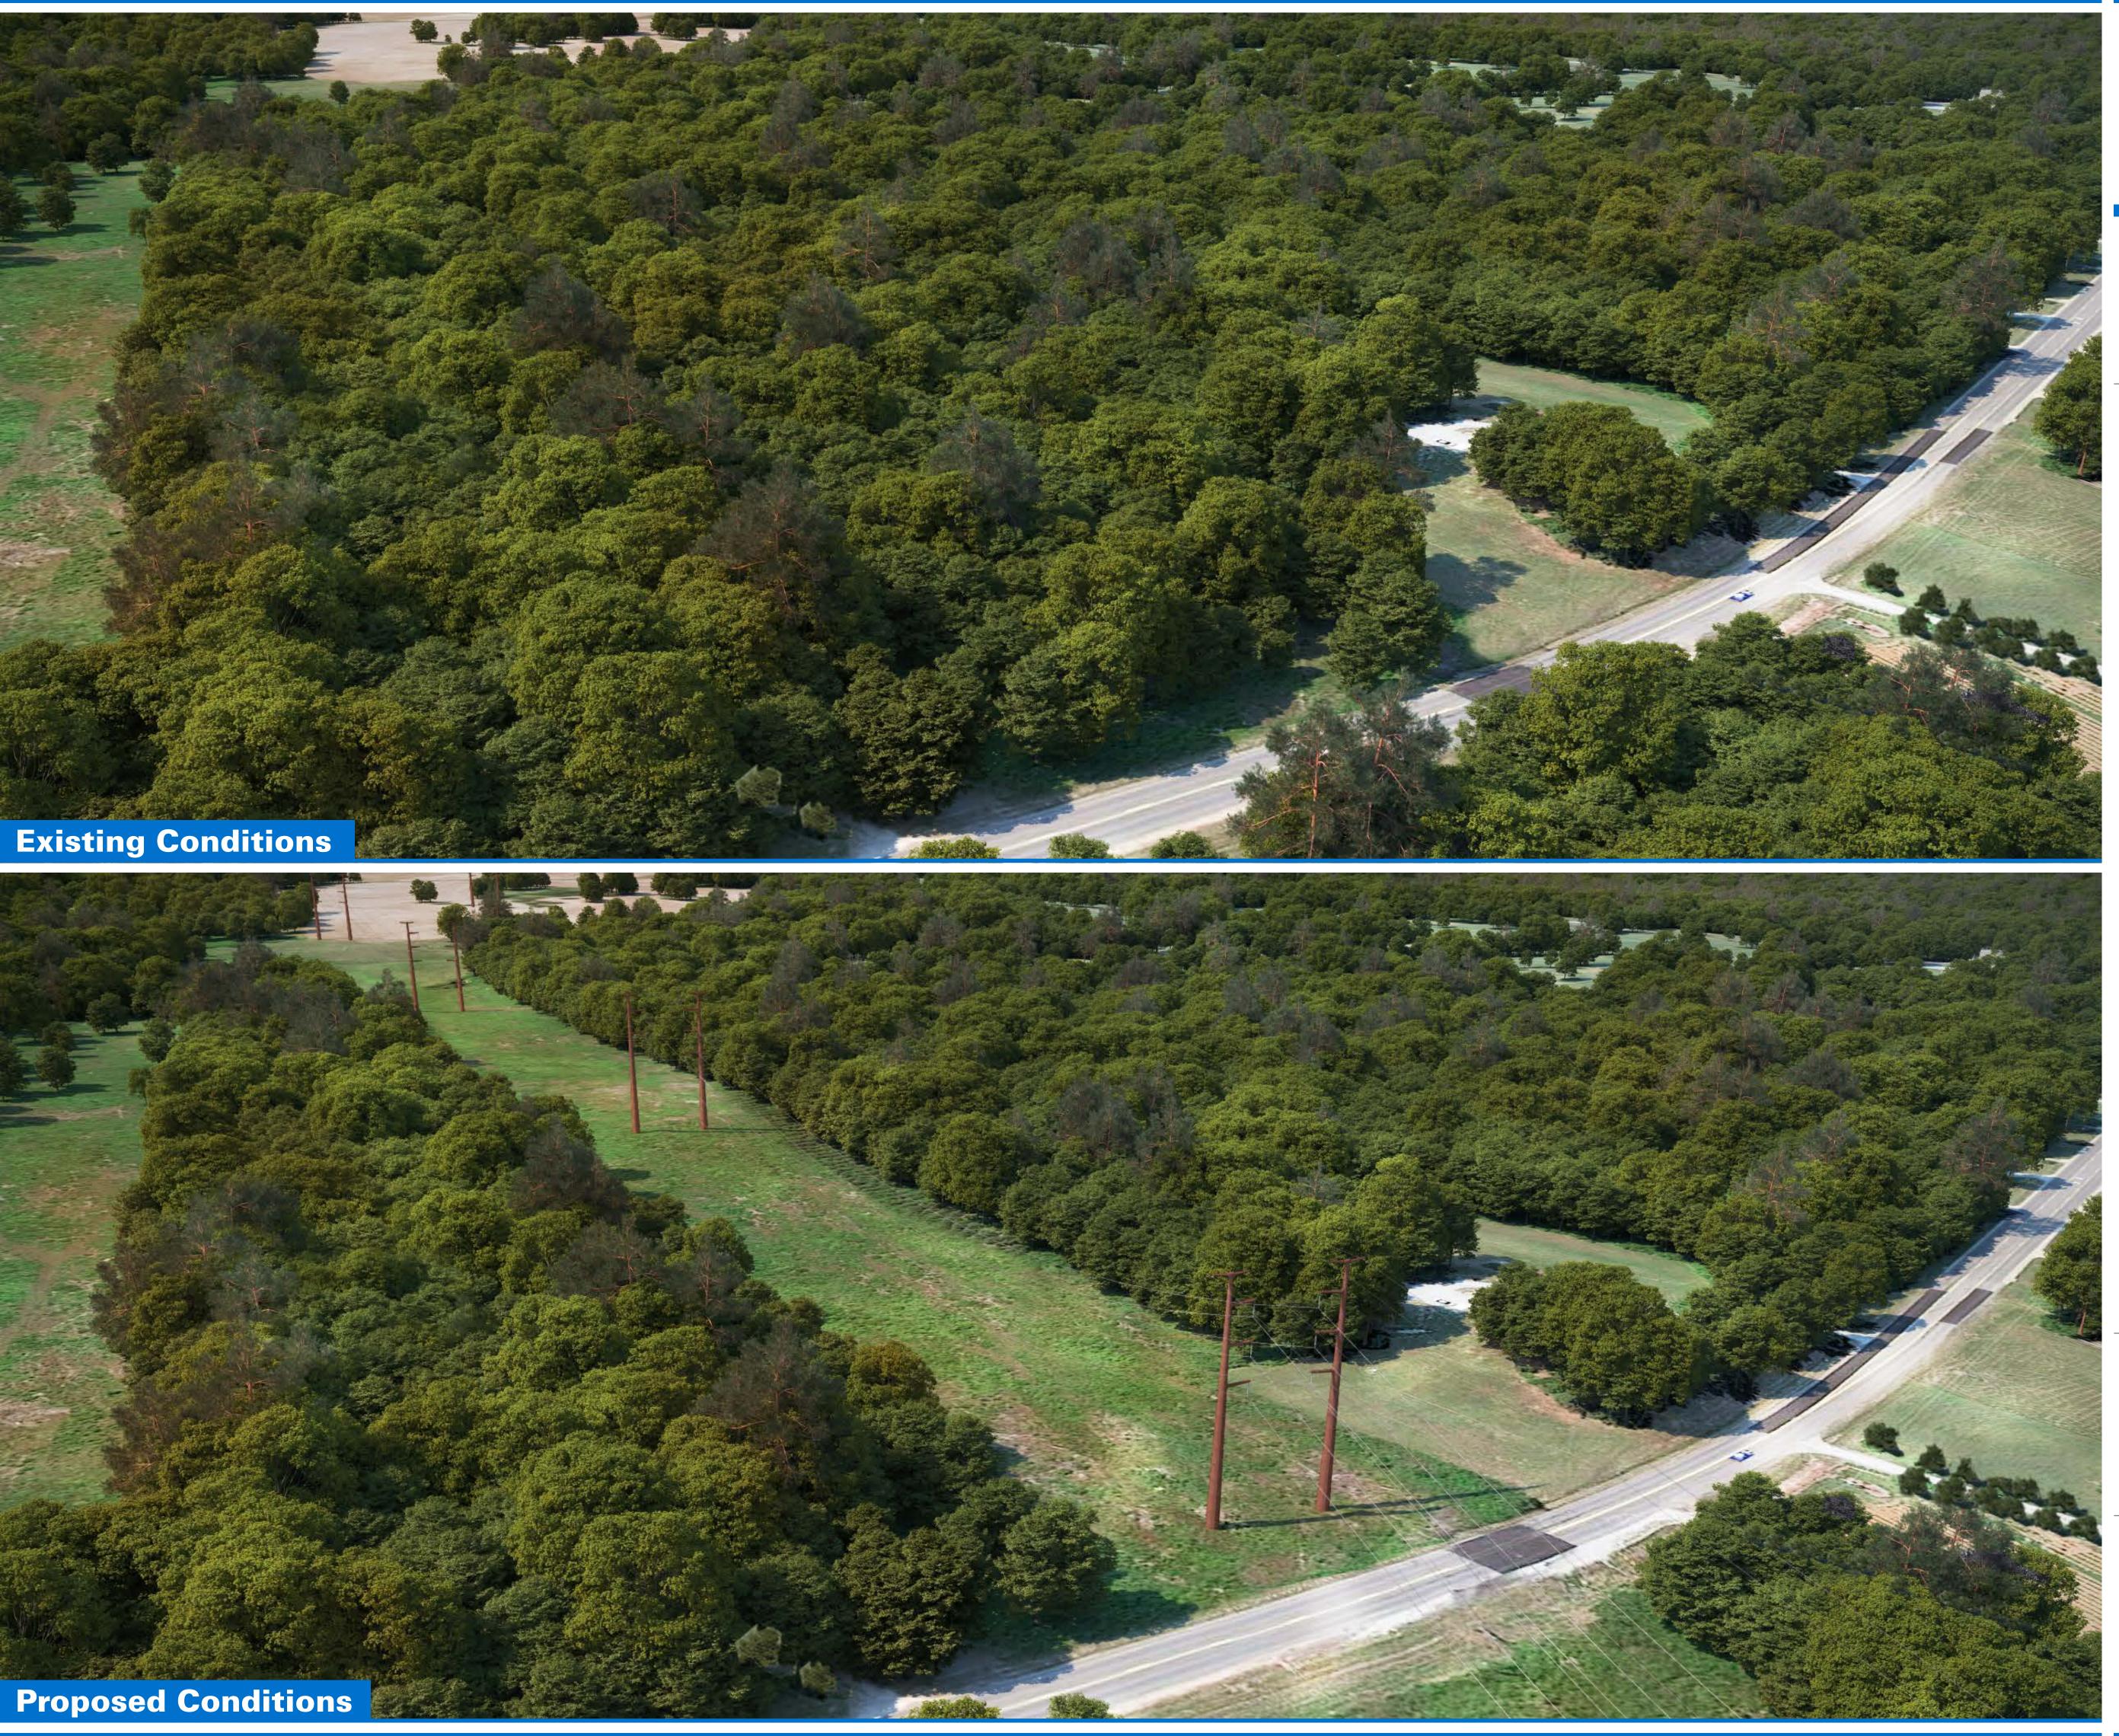

# Finneywood -Jeffress

# **Aerial Rendering 1**

### **Typical Structure:**

120' - 2 Single Circuit Monopoles

### **Right-of-Way Width:**

120 Feet

### **Structure Material:**

Weathering Steel

### **Viewing Direction:**

Southeast

Visualization is for discussion purposes only.

Final design is subject to change pending public, engineering, and regulatory review.

**Existing Conditions** 