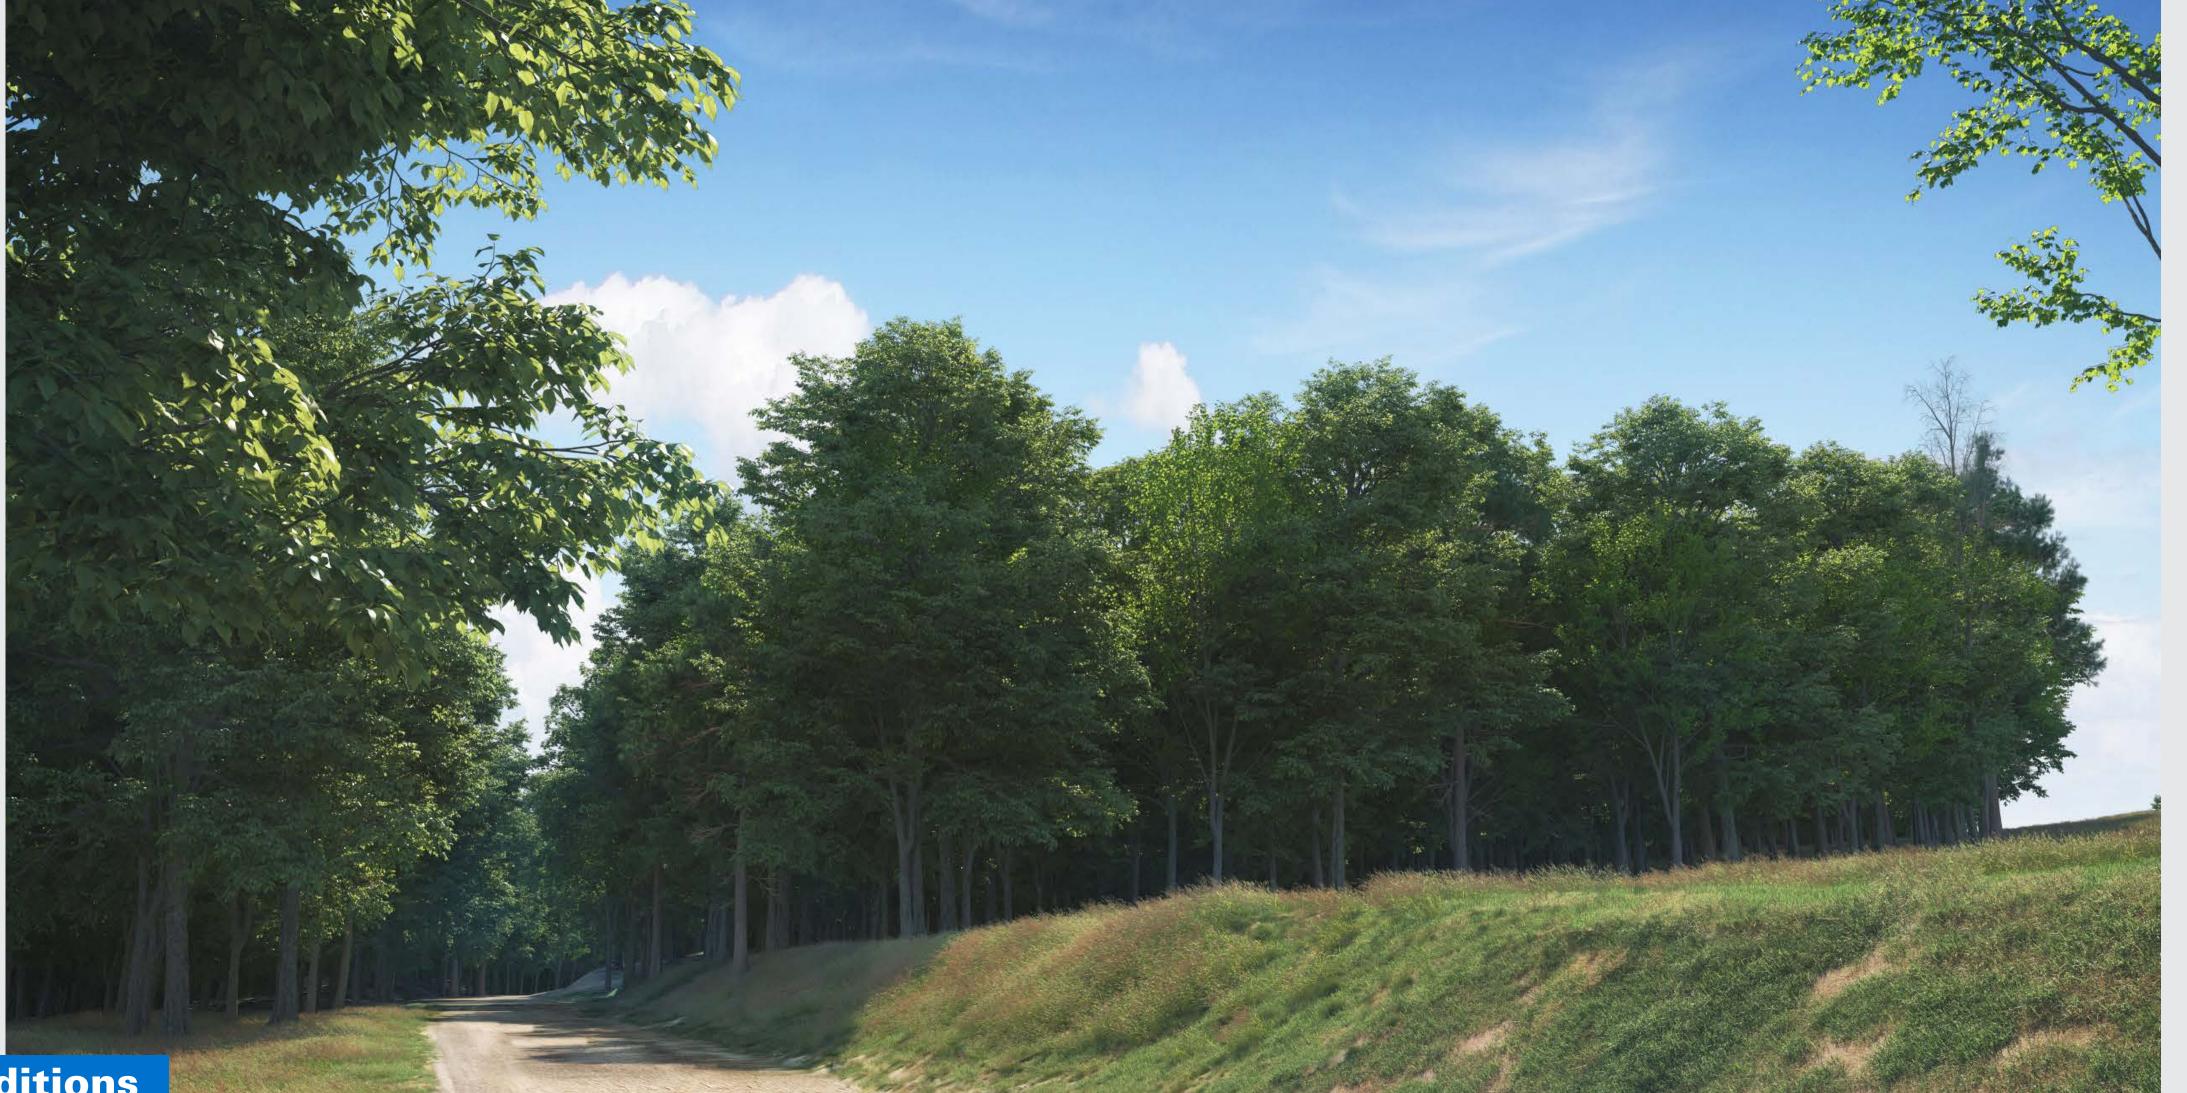

# Finneywood -Jeffress

# **Ground Rendering**

### **Typical Structure:**

120' - 2 Single Circuit Monopoles

### **Right-of-Way Width:**

120 Feet

### **Structure Material:**

Weathering Steel

### **Viewing Direction:**

West

Visualization is for discussion purposes only.

Final design is subject to change pending public, engineering, and regulatory review.