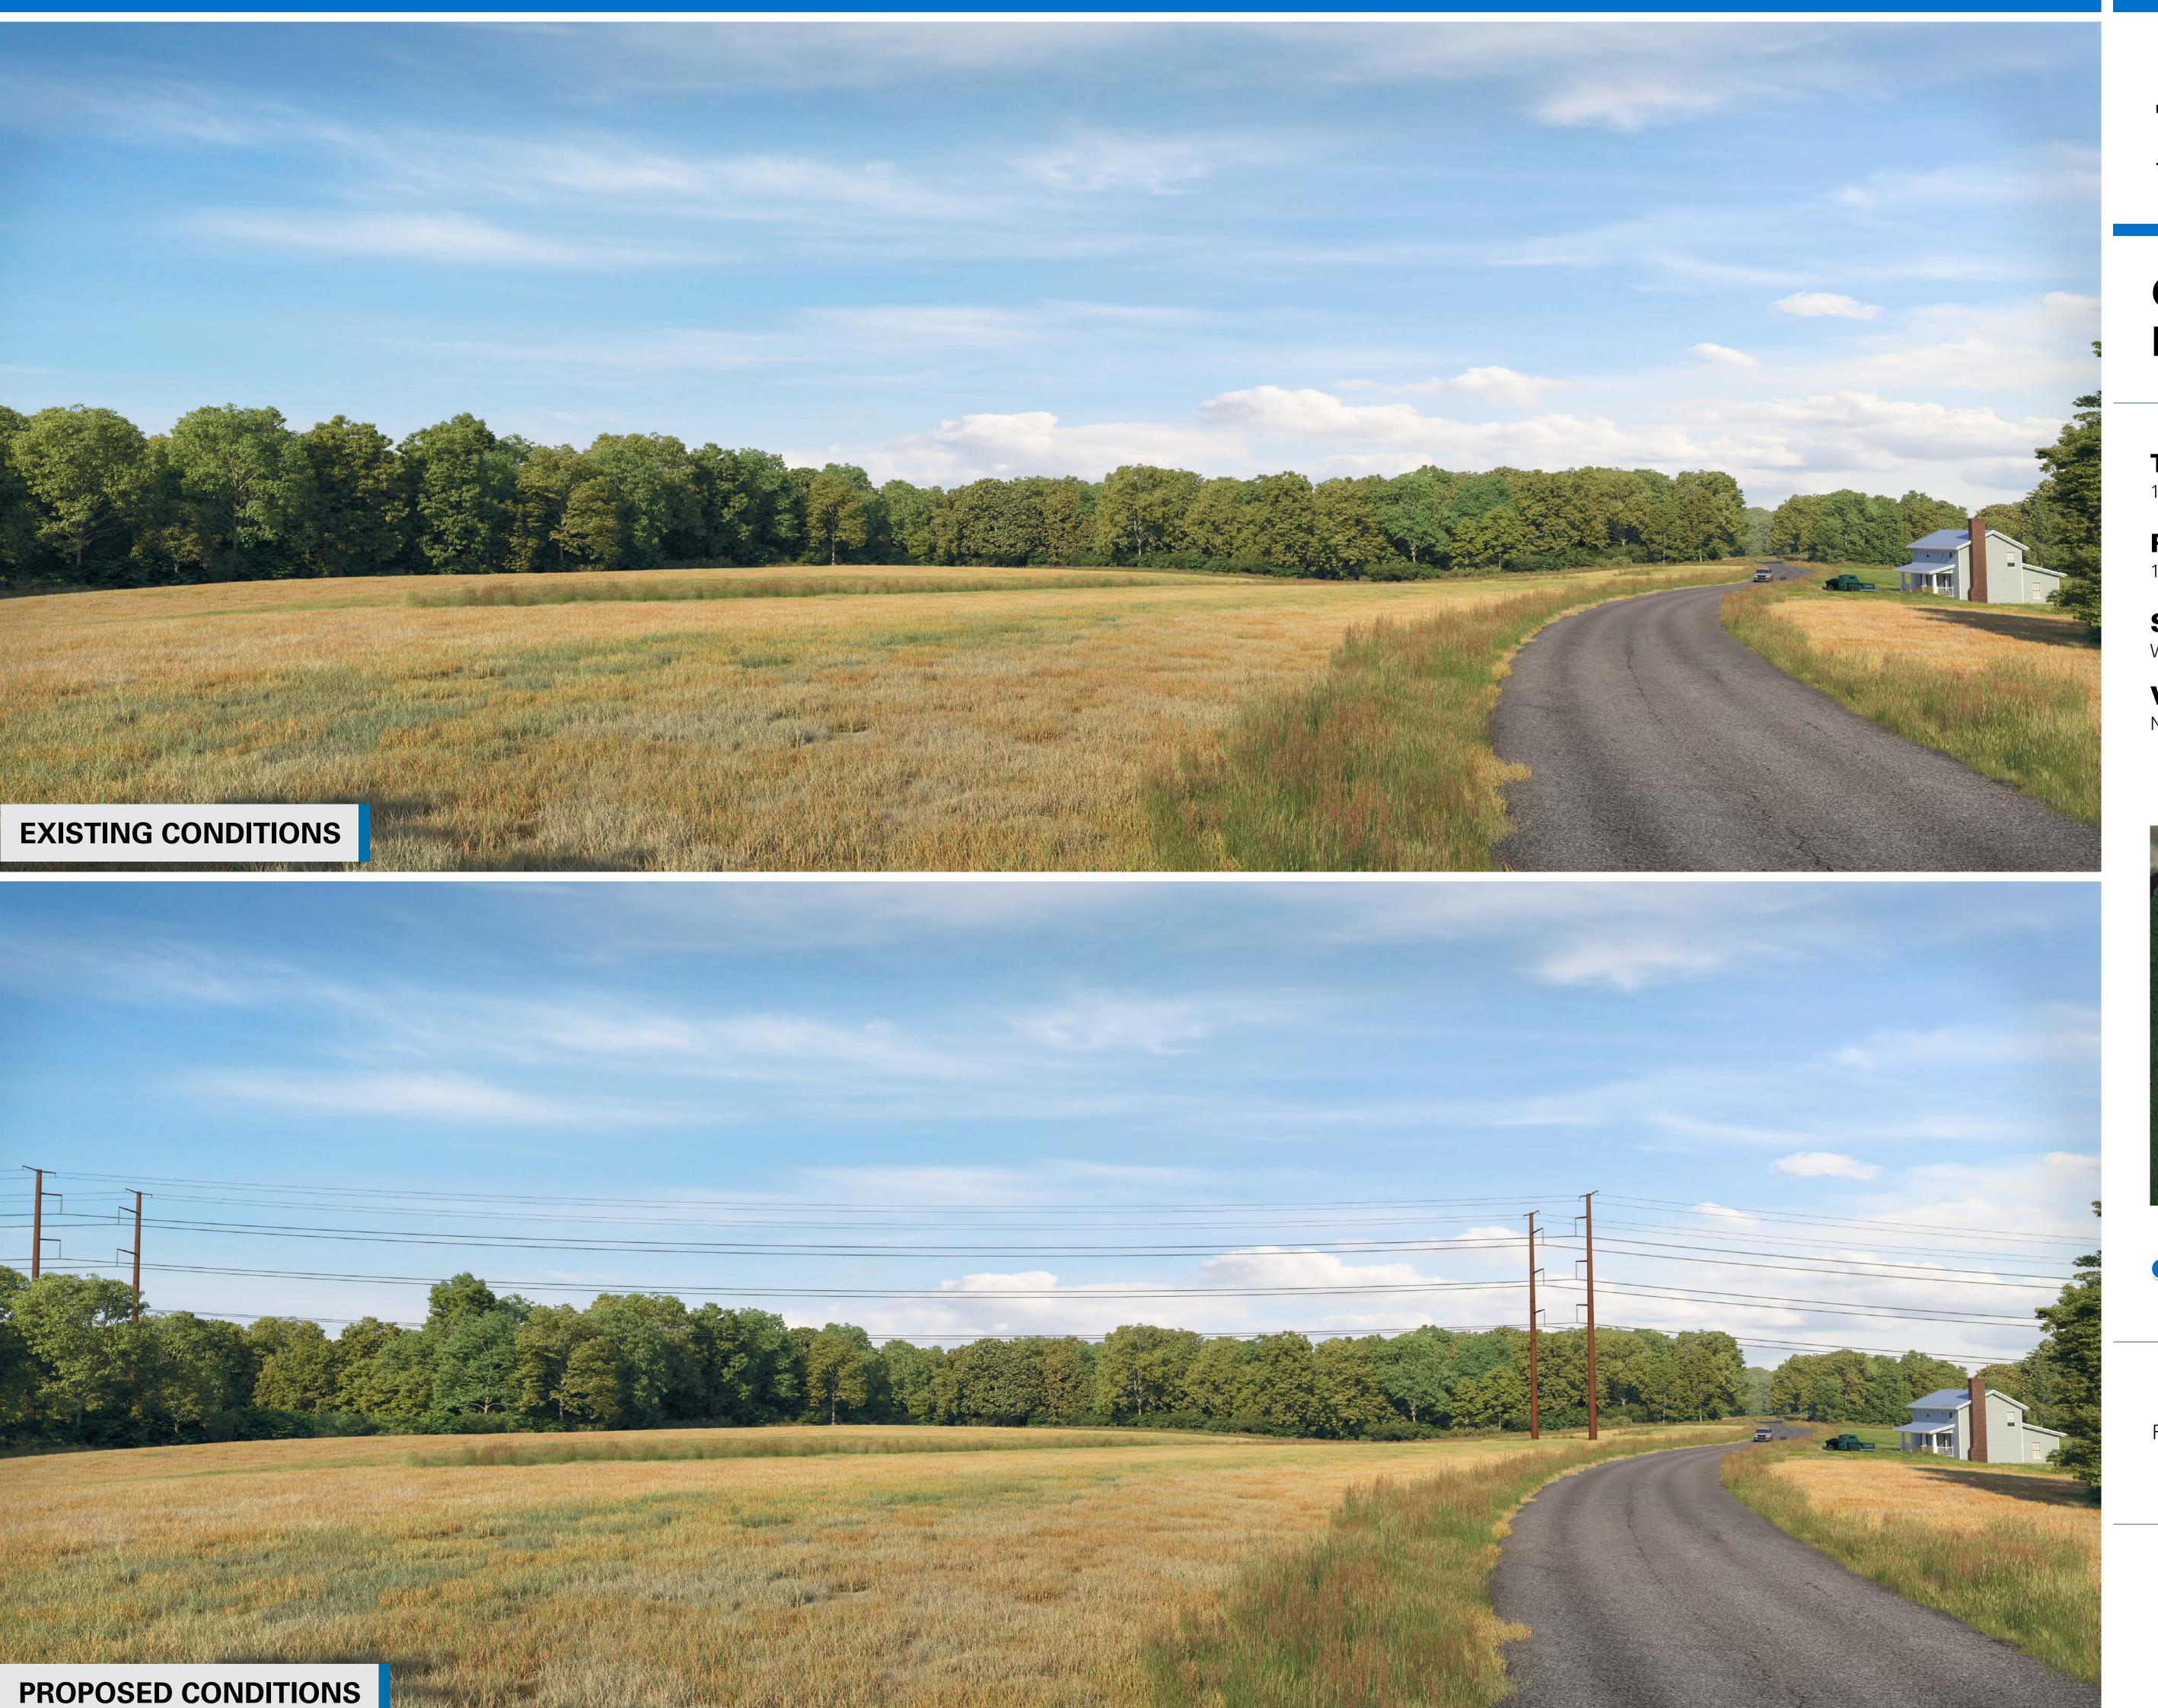

### GROUND RENDERING 1

**Typical Structure:** 

120' - 2 Single Circuit Monopoles

Right-of-Way Width:

120 Feet

**Structure Material:** 

Weathering Steel

**Viewing Direction:** 

Northwest

Viewpoint Location

Route Alternative 5

Visualization is for discussion purposes only.

Final design is subject to change pending public, engineering, and regulatory review.

### **Typical Structure:**

120' - 2 Single Circuit Monopoles

### Right-of-Way Width:

120 Feet

#### **Structure Material:**

Weathering Steel

#### **Viewing Direction:**

Northwest

Viewpoint Location

Route Alternative 5

Visualization is for discussion purposes only.

Final design is subject to change pending public, engineering, and regulatory review.