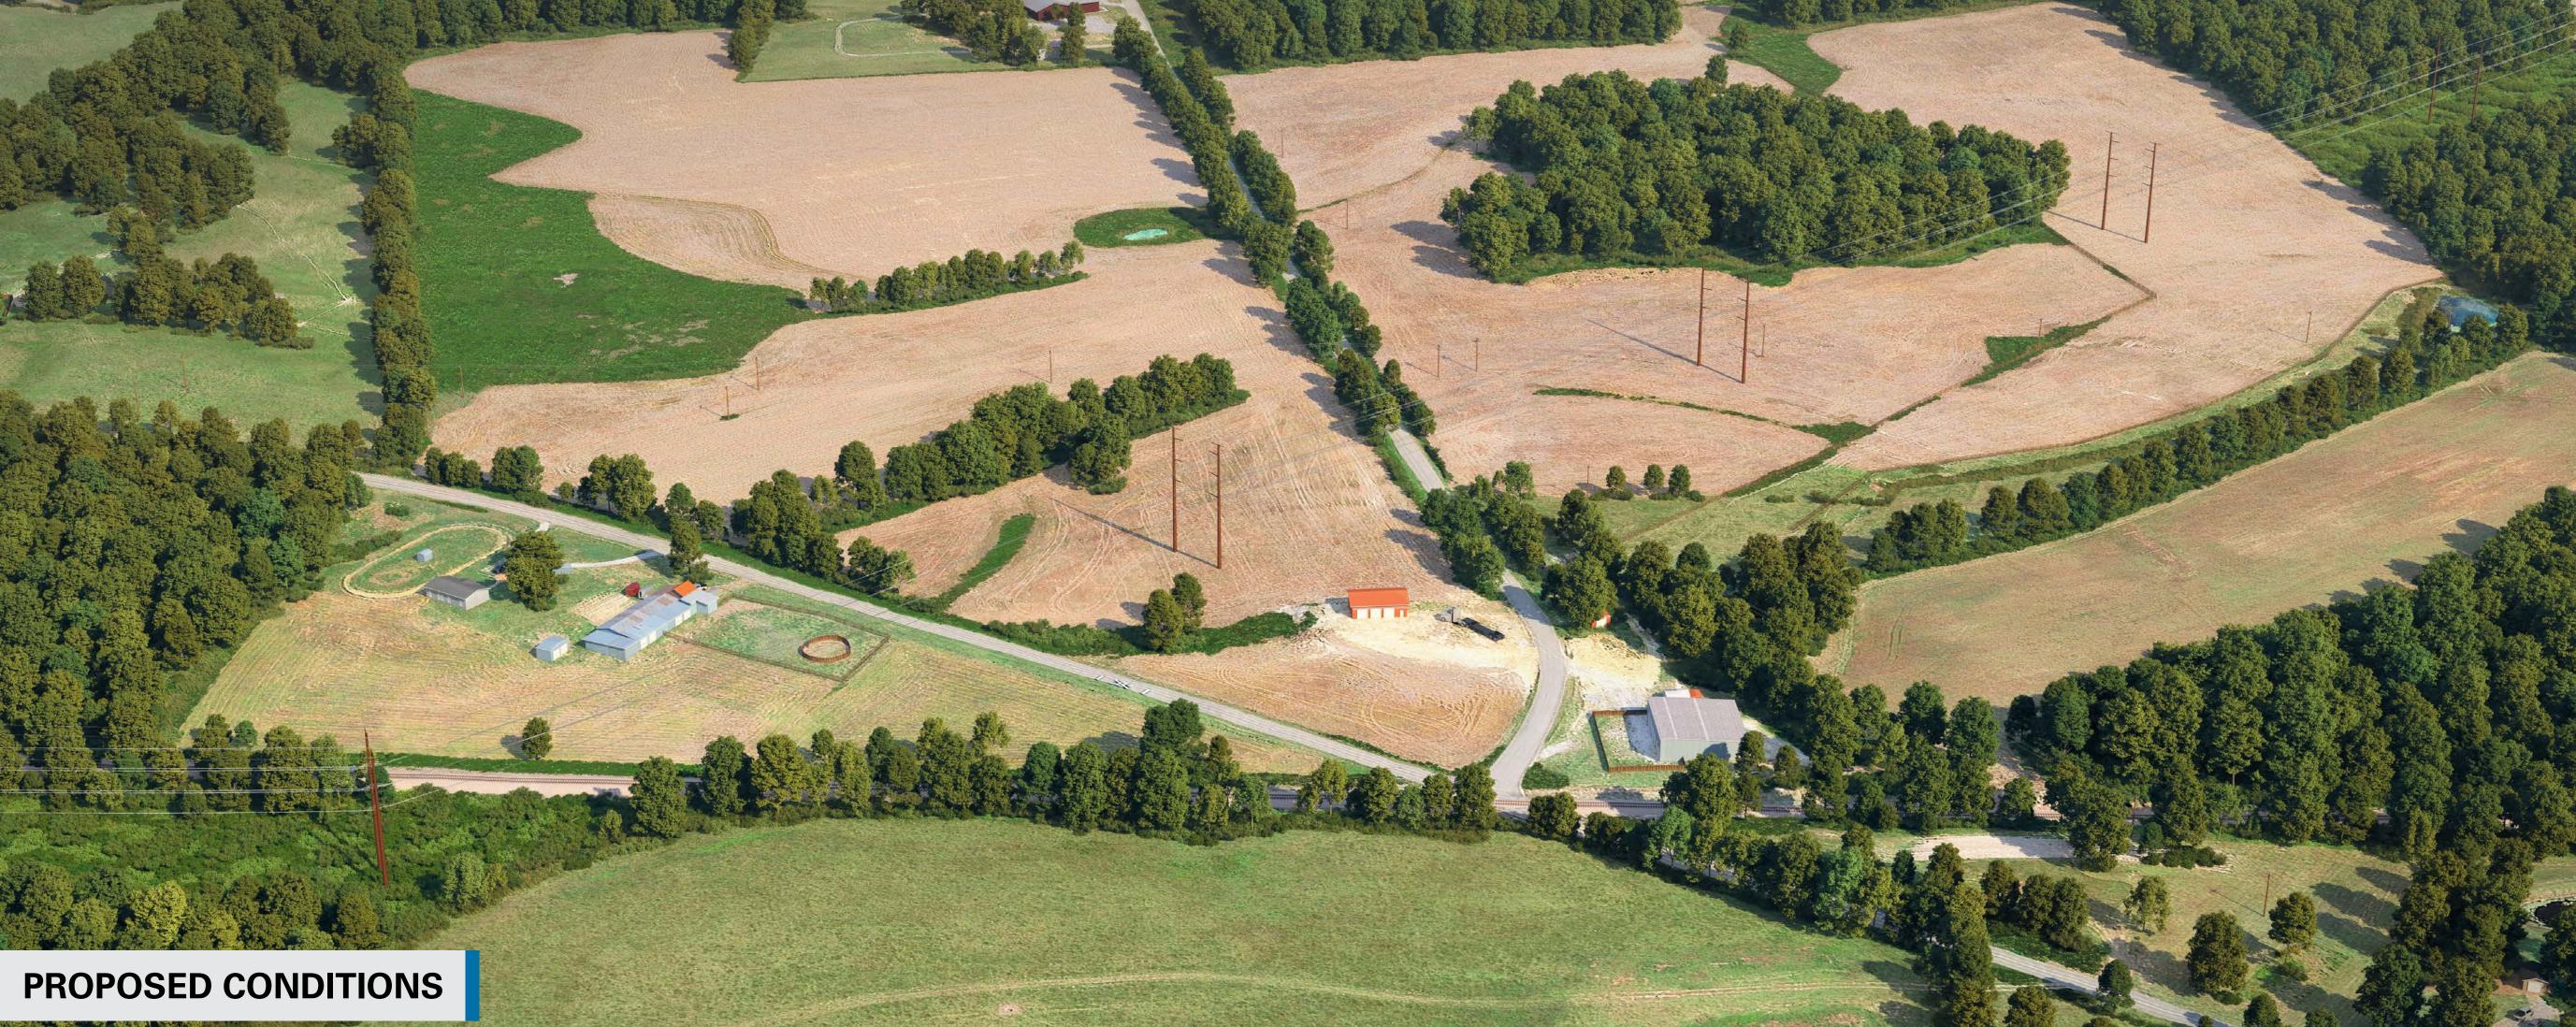

### AERIAL RENDERING 2

### **Typical Structure:**

120' - 2 Single Circuit Monopoles

### Right-of-Way Width:

120 Feet

#### **Structure Material:**

Weathering Steel

#### **Viewing Direction:**

Northwest

Viewpoint Location

Route Alternative 5

Visualization is for discussion purposes only.

Final design is subject to change pending public, engineering, and regulatory review.