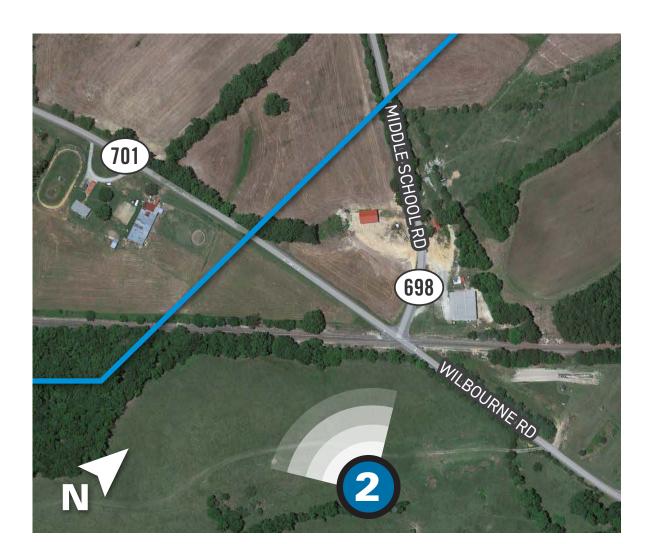

# FINNEYWOOD TO JEFFRESS

Rendering Location Map

1) Viewpoint Location — Route Alternative 3 — Route Alternative 4 — Route Alternative 5

#### **Viewing Direction:**

Northwest

Viewpoint Location

Route Alternative 5

Visualization is for discussion purposes only.

Final design is subject to change pending public, engineering, and regulatory review.