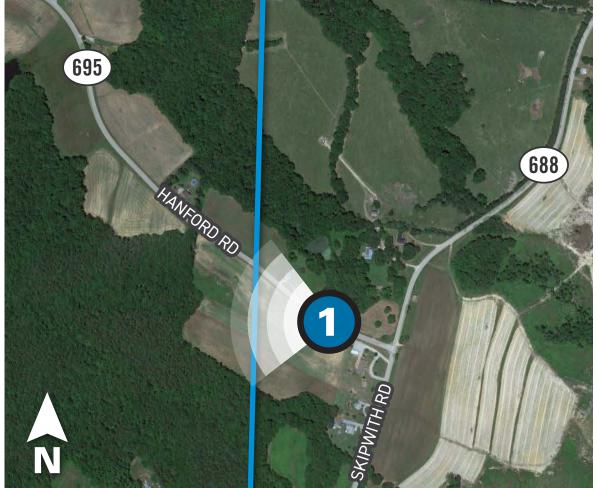

Northwest

Viewpoint Location

Route Alternative 5

Visualization is for discussion purposes only.

Final design is subject to change pending public, engineering, and regulatory review.

#### **Viewing Direction:**

Northwest

Viewpoint Location

Route Alternative 5

Visualization is for discussion purposes only.

Final design is subject to change pending public, engineering, and regulatory review.