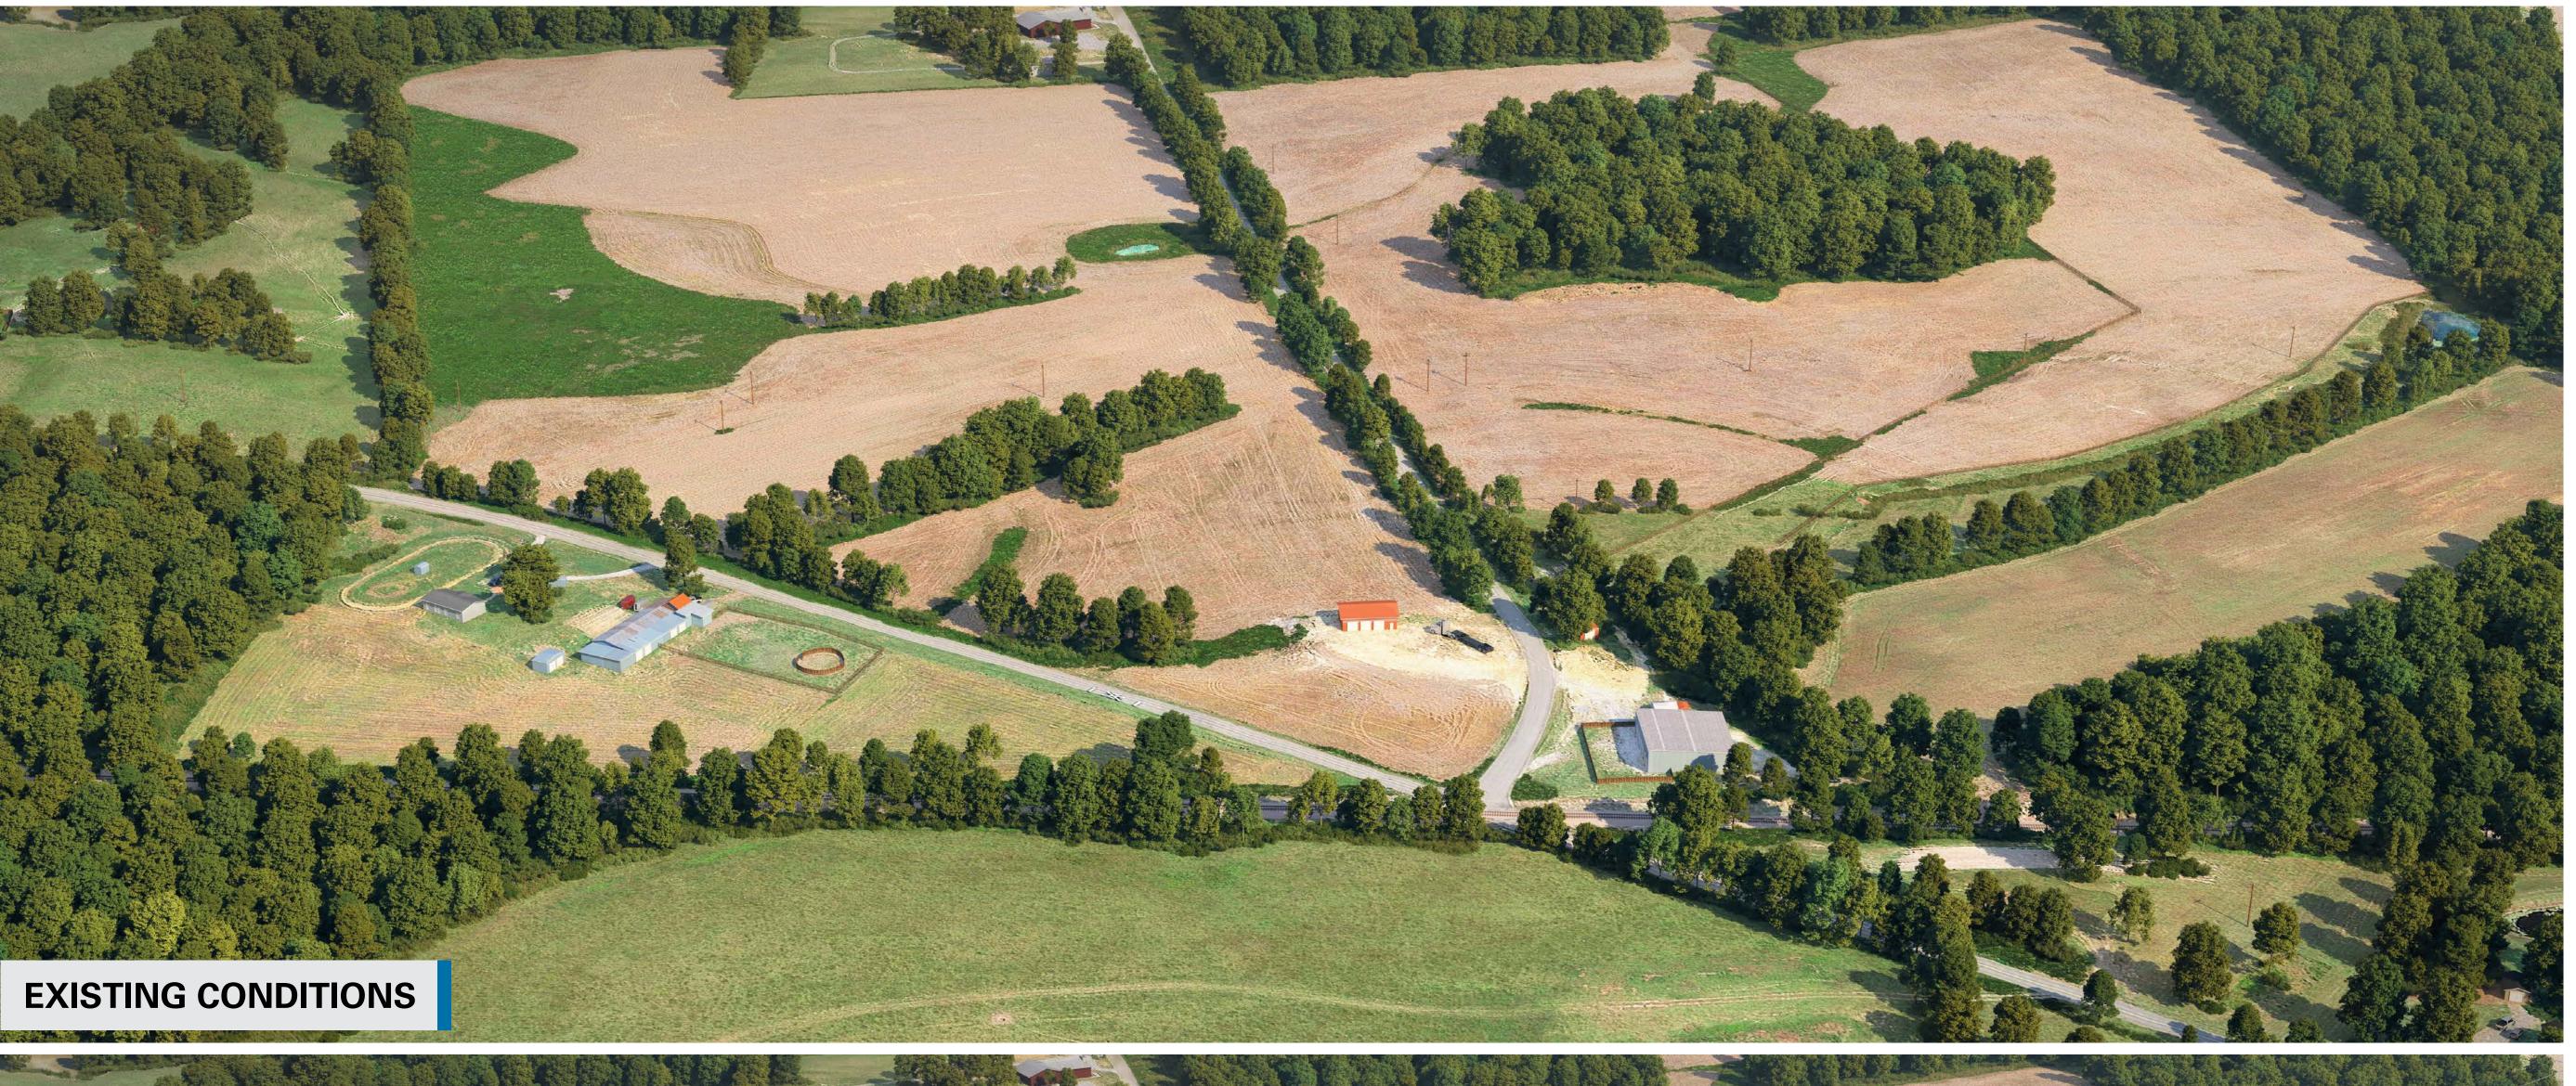

### AERIAL RENDERING 2

### **Typical Structure:**

120' - 2 Single Circuit Monopoles

### Right-of-Way Width:

120 Feet

#### **Structure Material:**

Weathering Steel

#### **Viewing Direction:**

Northwest

Viewpoint Location

Route Alternative 5

Visualization is for discussion purposes only.

Final design is subject to change pending public, engineering, and regulatory review.