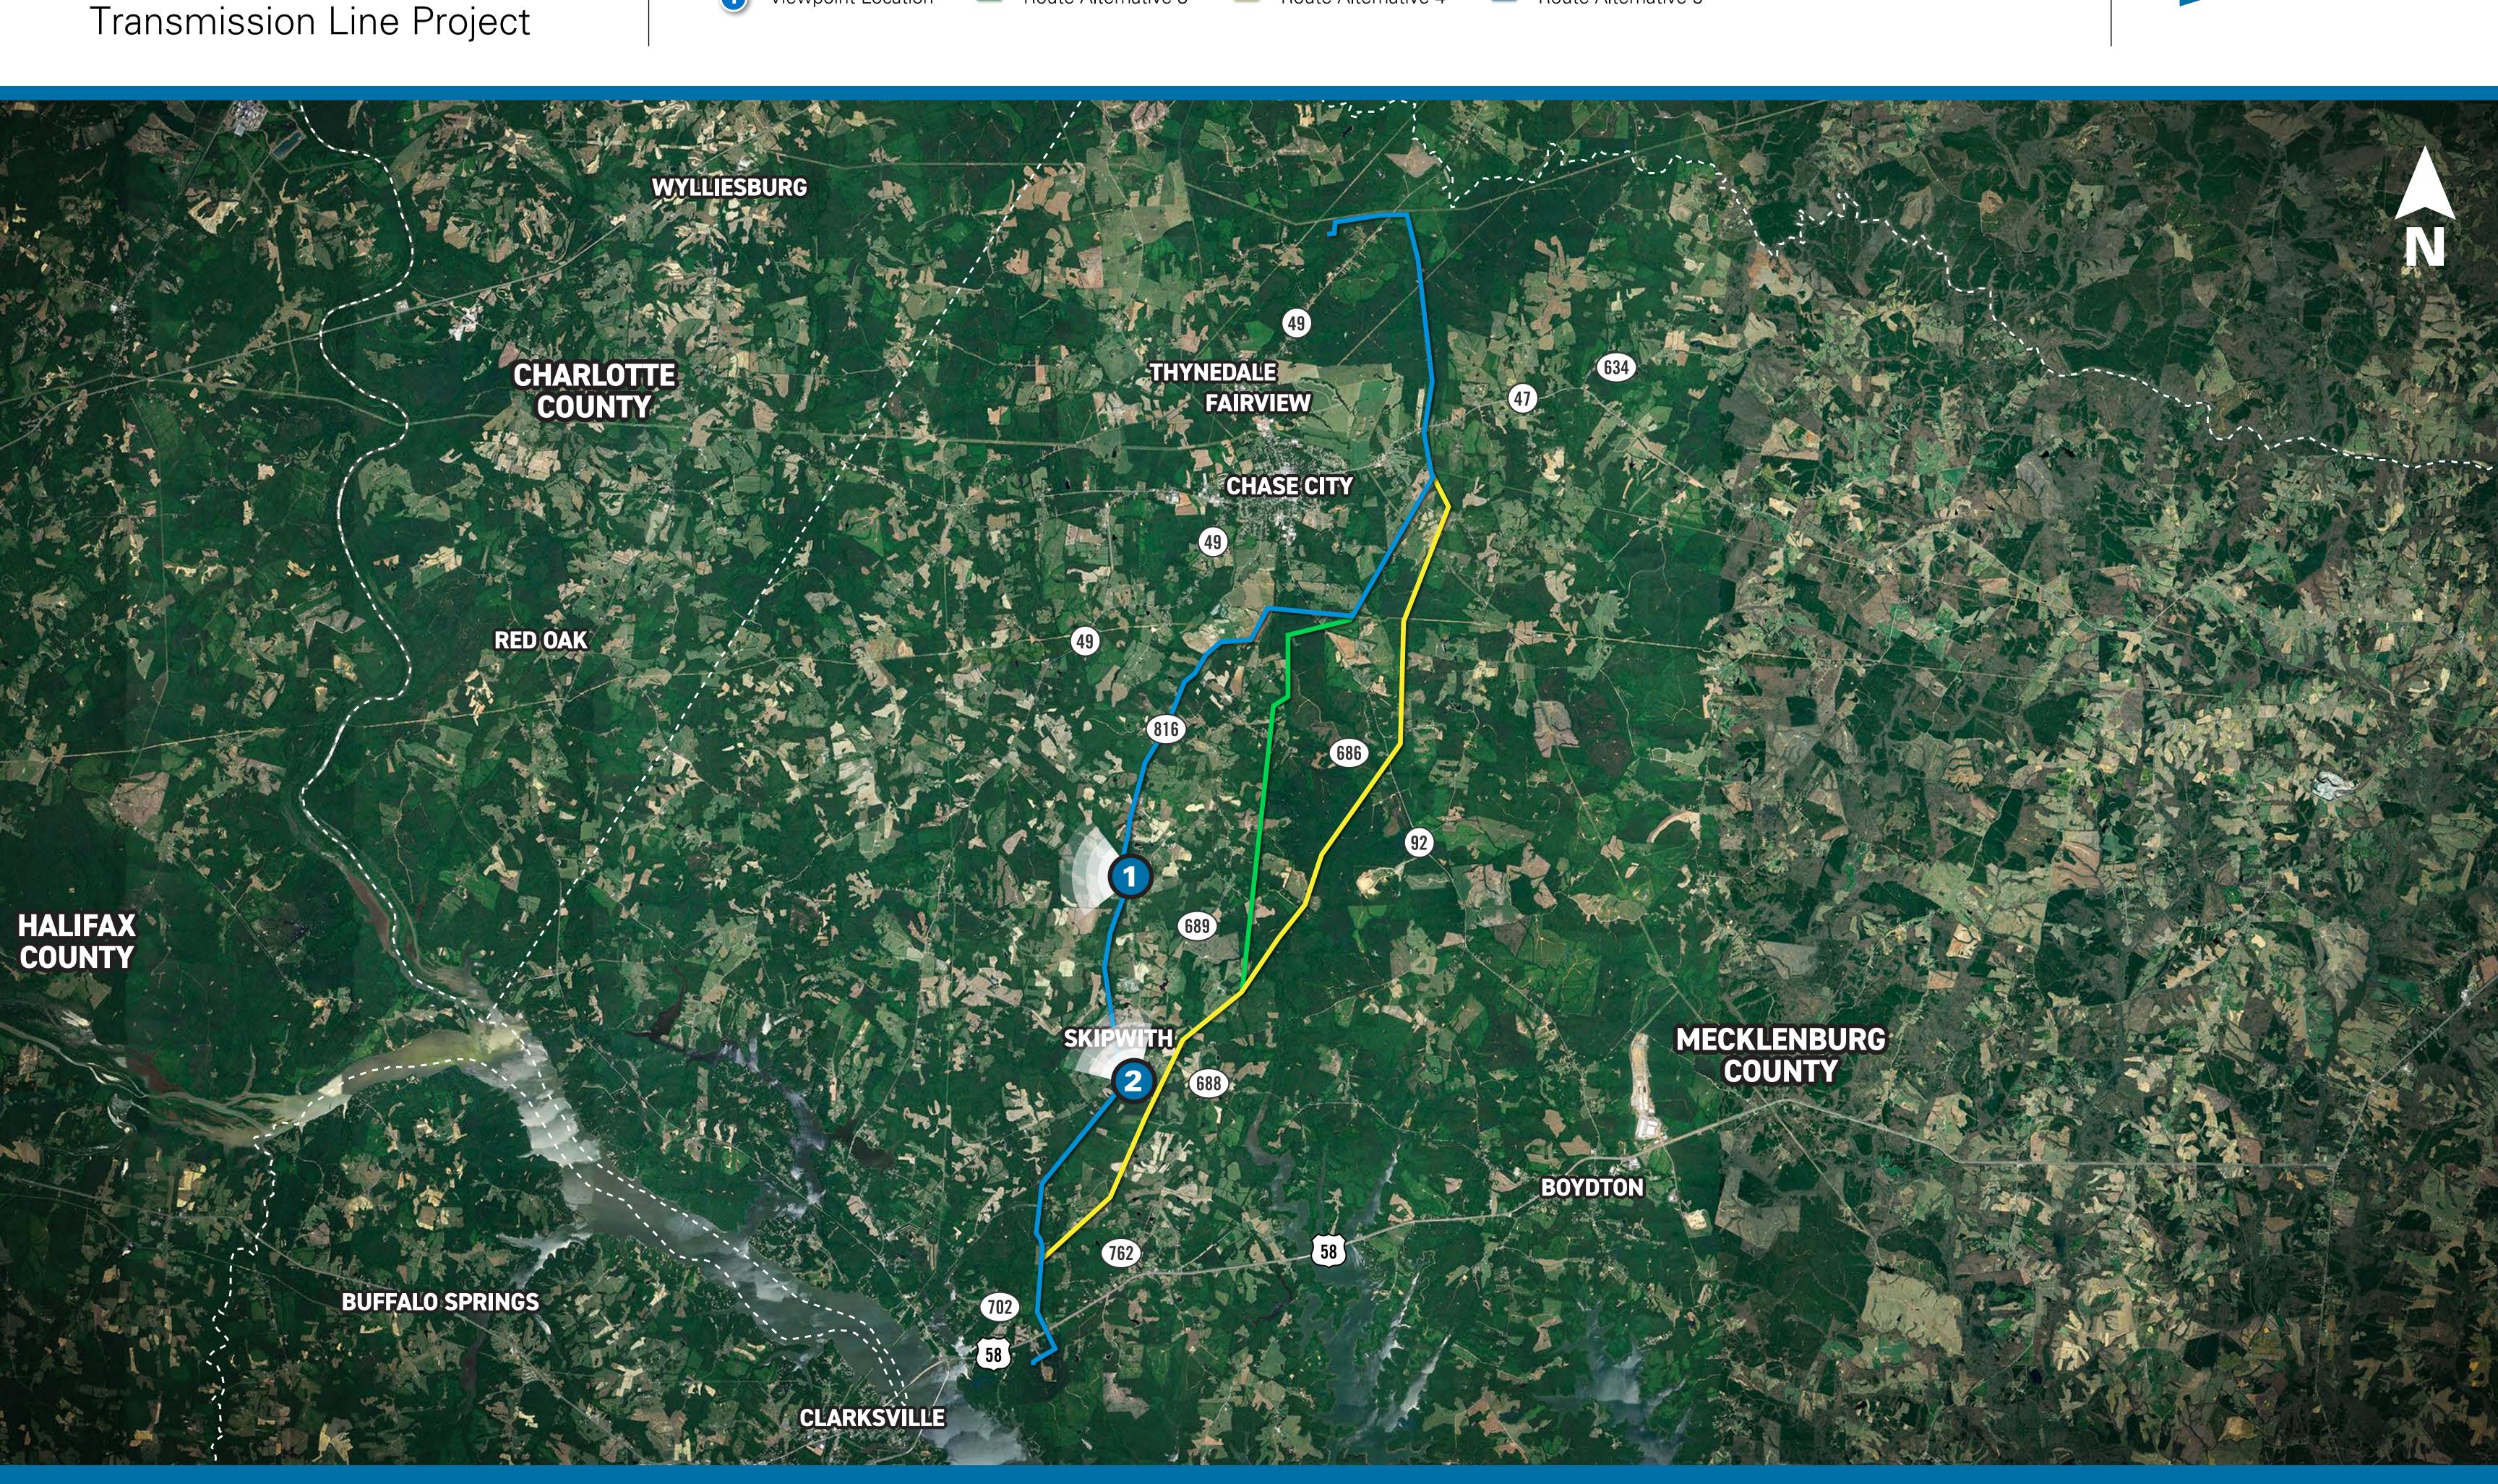

# FINNEYWOOD TO JEFFRESS

Rendering Location Map

1) Viewpoint Location — Route Alternative 3 — Route Alternative 4 — Route Alternative 5

## FINNEYWOOD TO JEFFRESS

Transmission Line Project