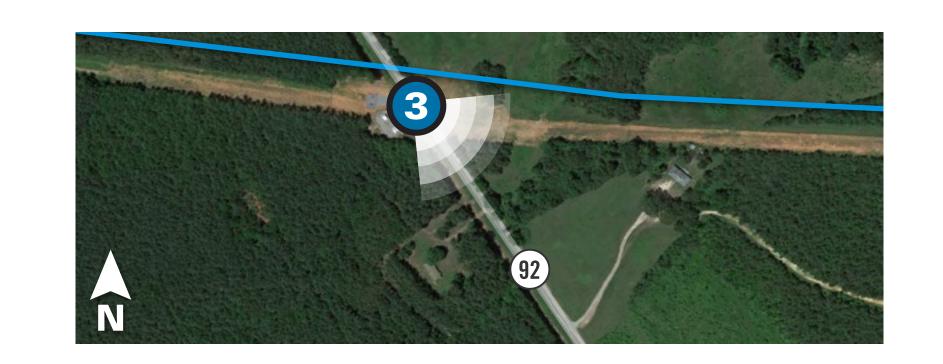

#### Viewpoint 3

Date: 09/23/2022 Time: 9:56 am Viewing Direction: Southeast

Viewpoint LocationRoute Alternative 5

Transmission Line Project

#### Viewpoint 3

Date: 09/23/2022 Time: 9:56 am Viewing Direction: Southeast

3 Viewpoint Location — Route Alternative 3

Transmission Line Project