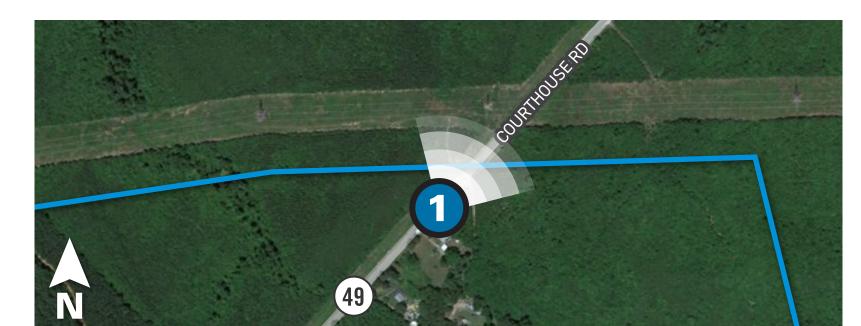

#### Viewpoint 1

Date: 04/28/2022 Time: 2:23 pm Viewing Direction: Northeast

Viewpoint Location
Route Alternative 3
Route Alternative 4

Route Alternative 5

Note: At this location all three routes share the same alignment.