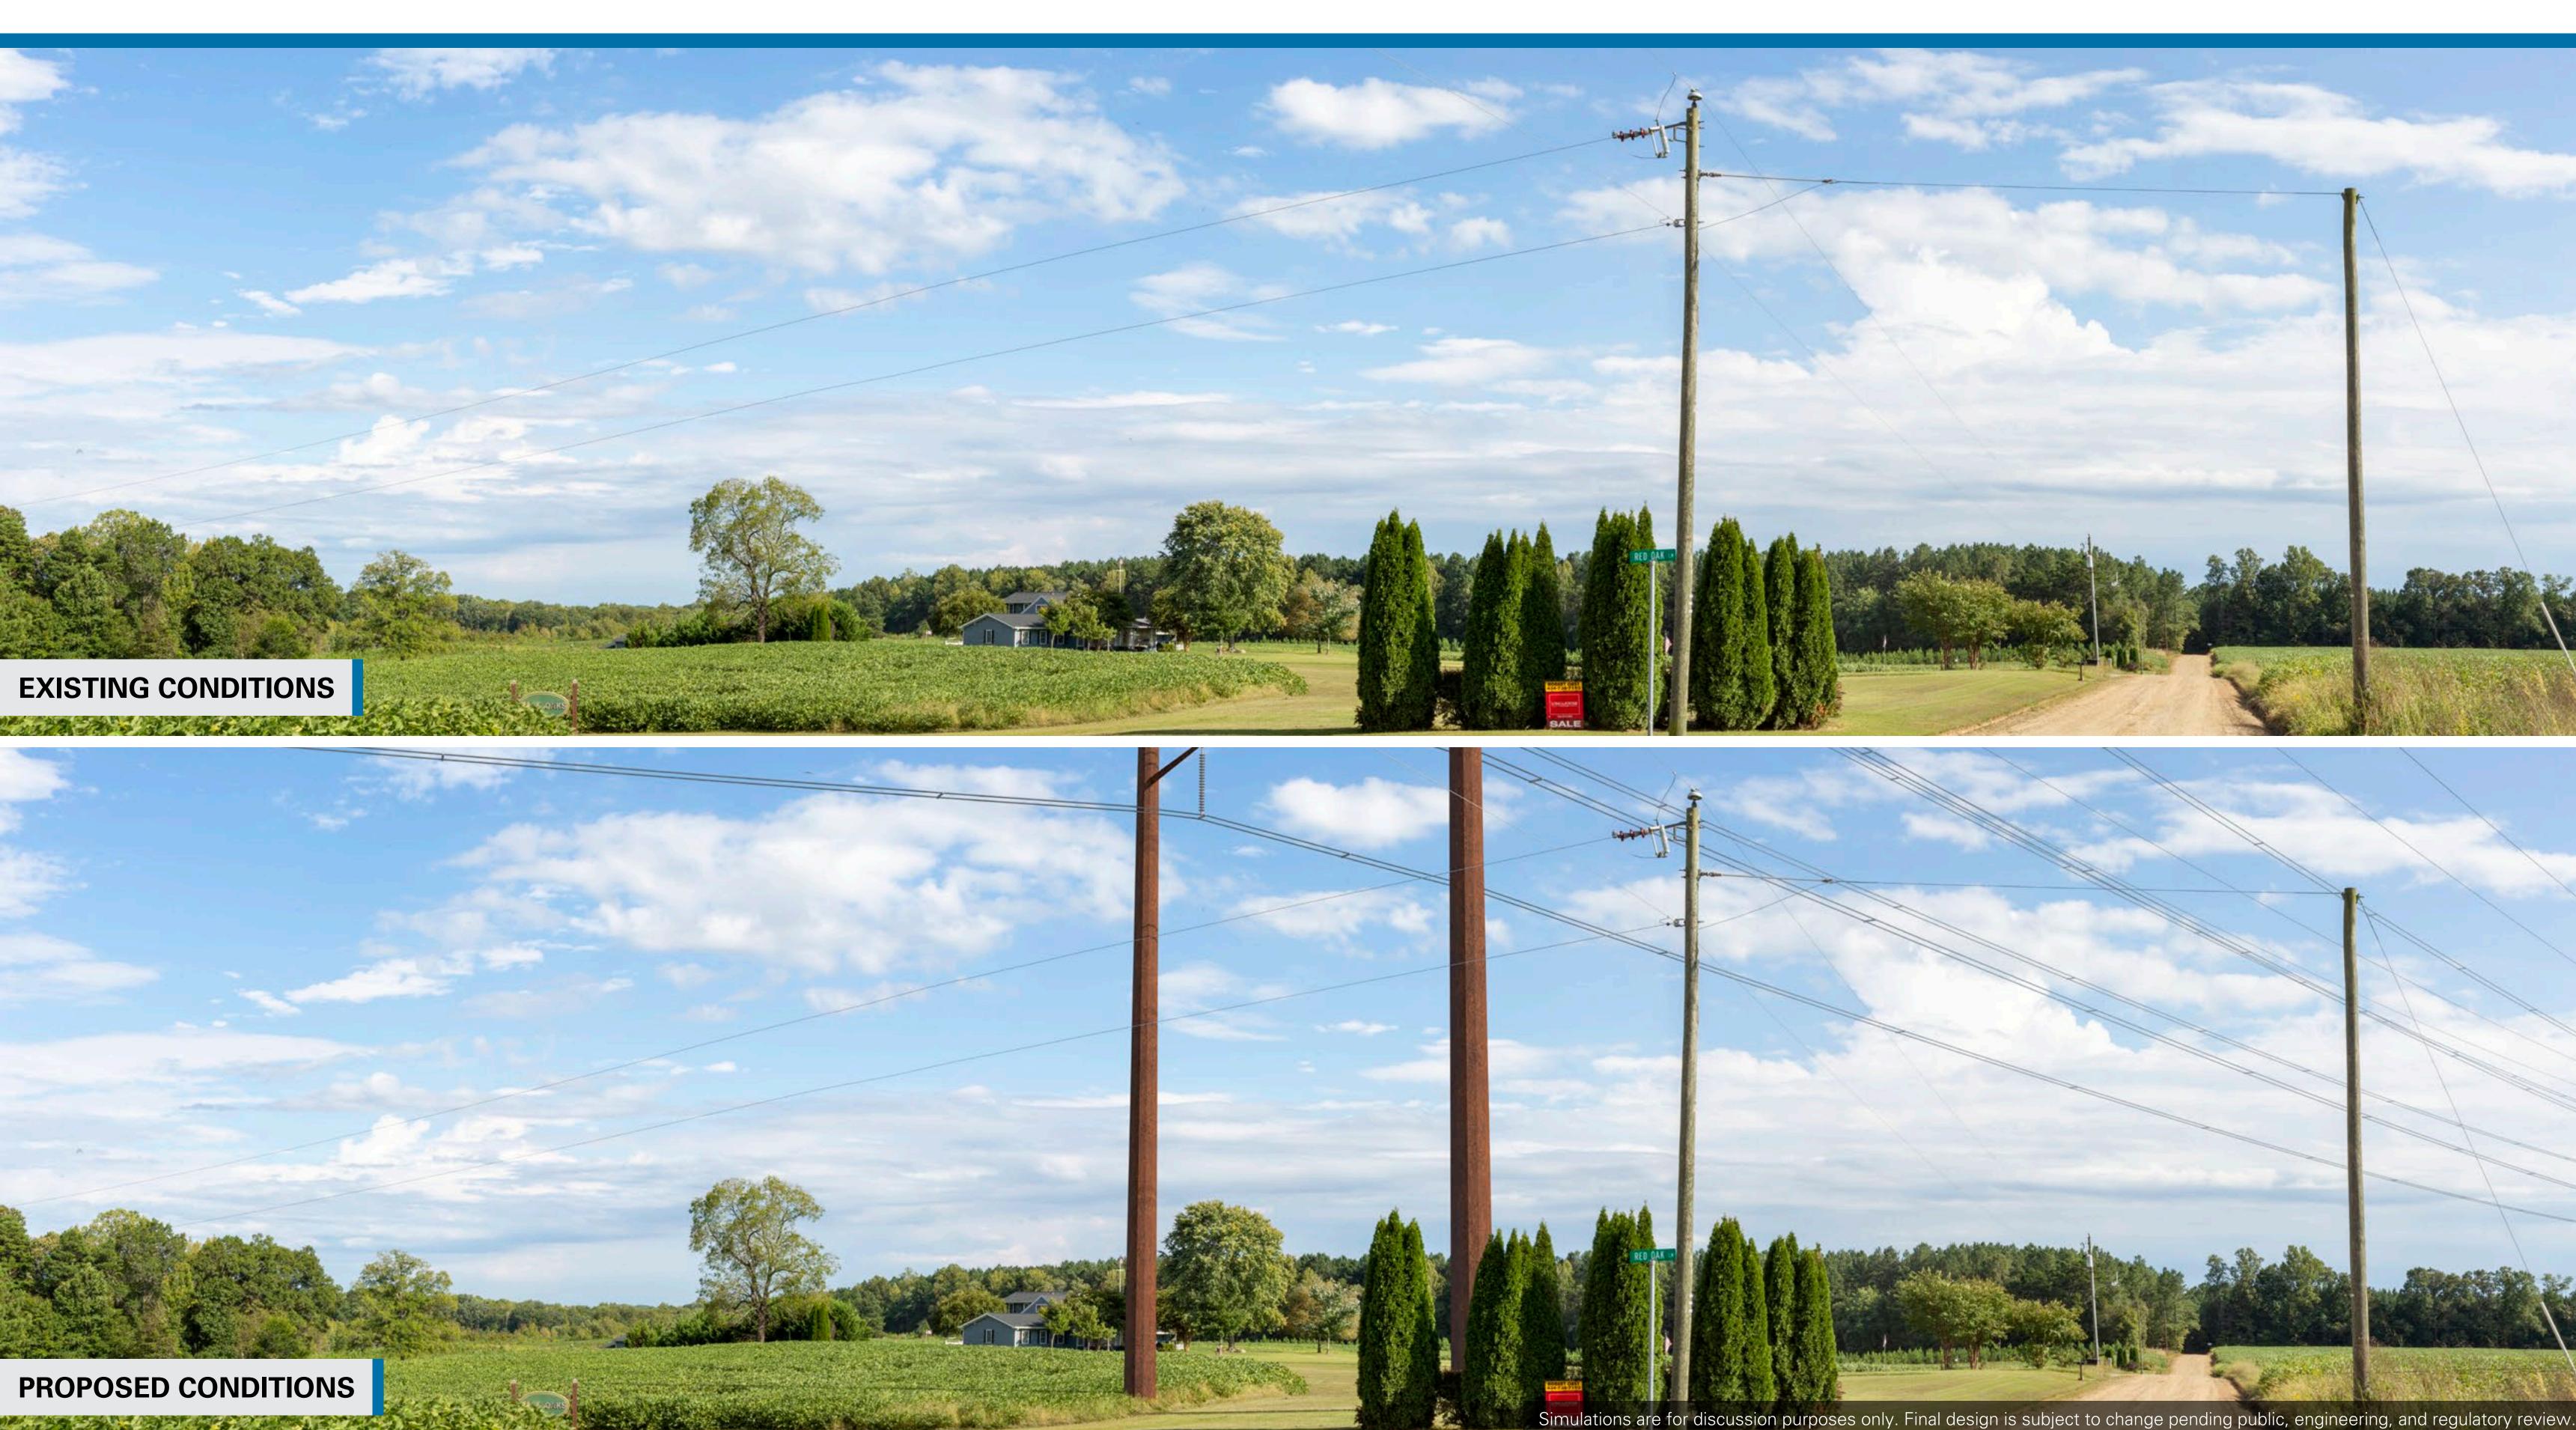

#### Viewpoint 5

Date: 09/22/2022 Time: 3:09 pm Viewing Direction: Southeast

Transmission Line Project

#### Viewpoint 5

Date: 09/22/2022 Time: 3:09 pm Viewing Direction: Southeast

5 Viewpoint Location — Route Alternative 4

Transmission Line Project