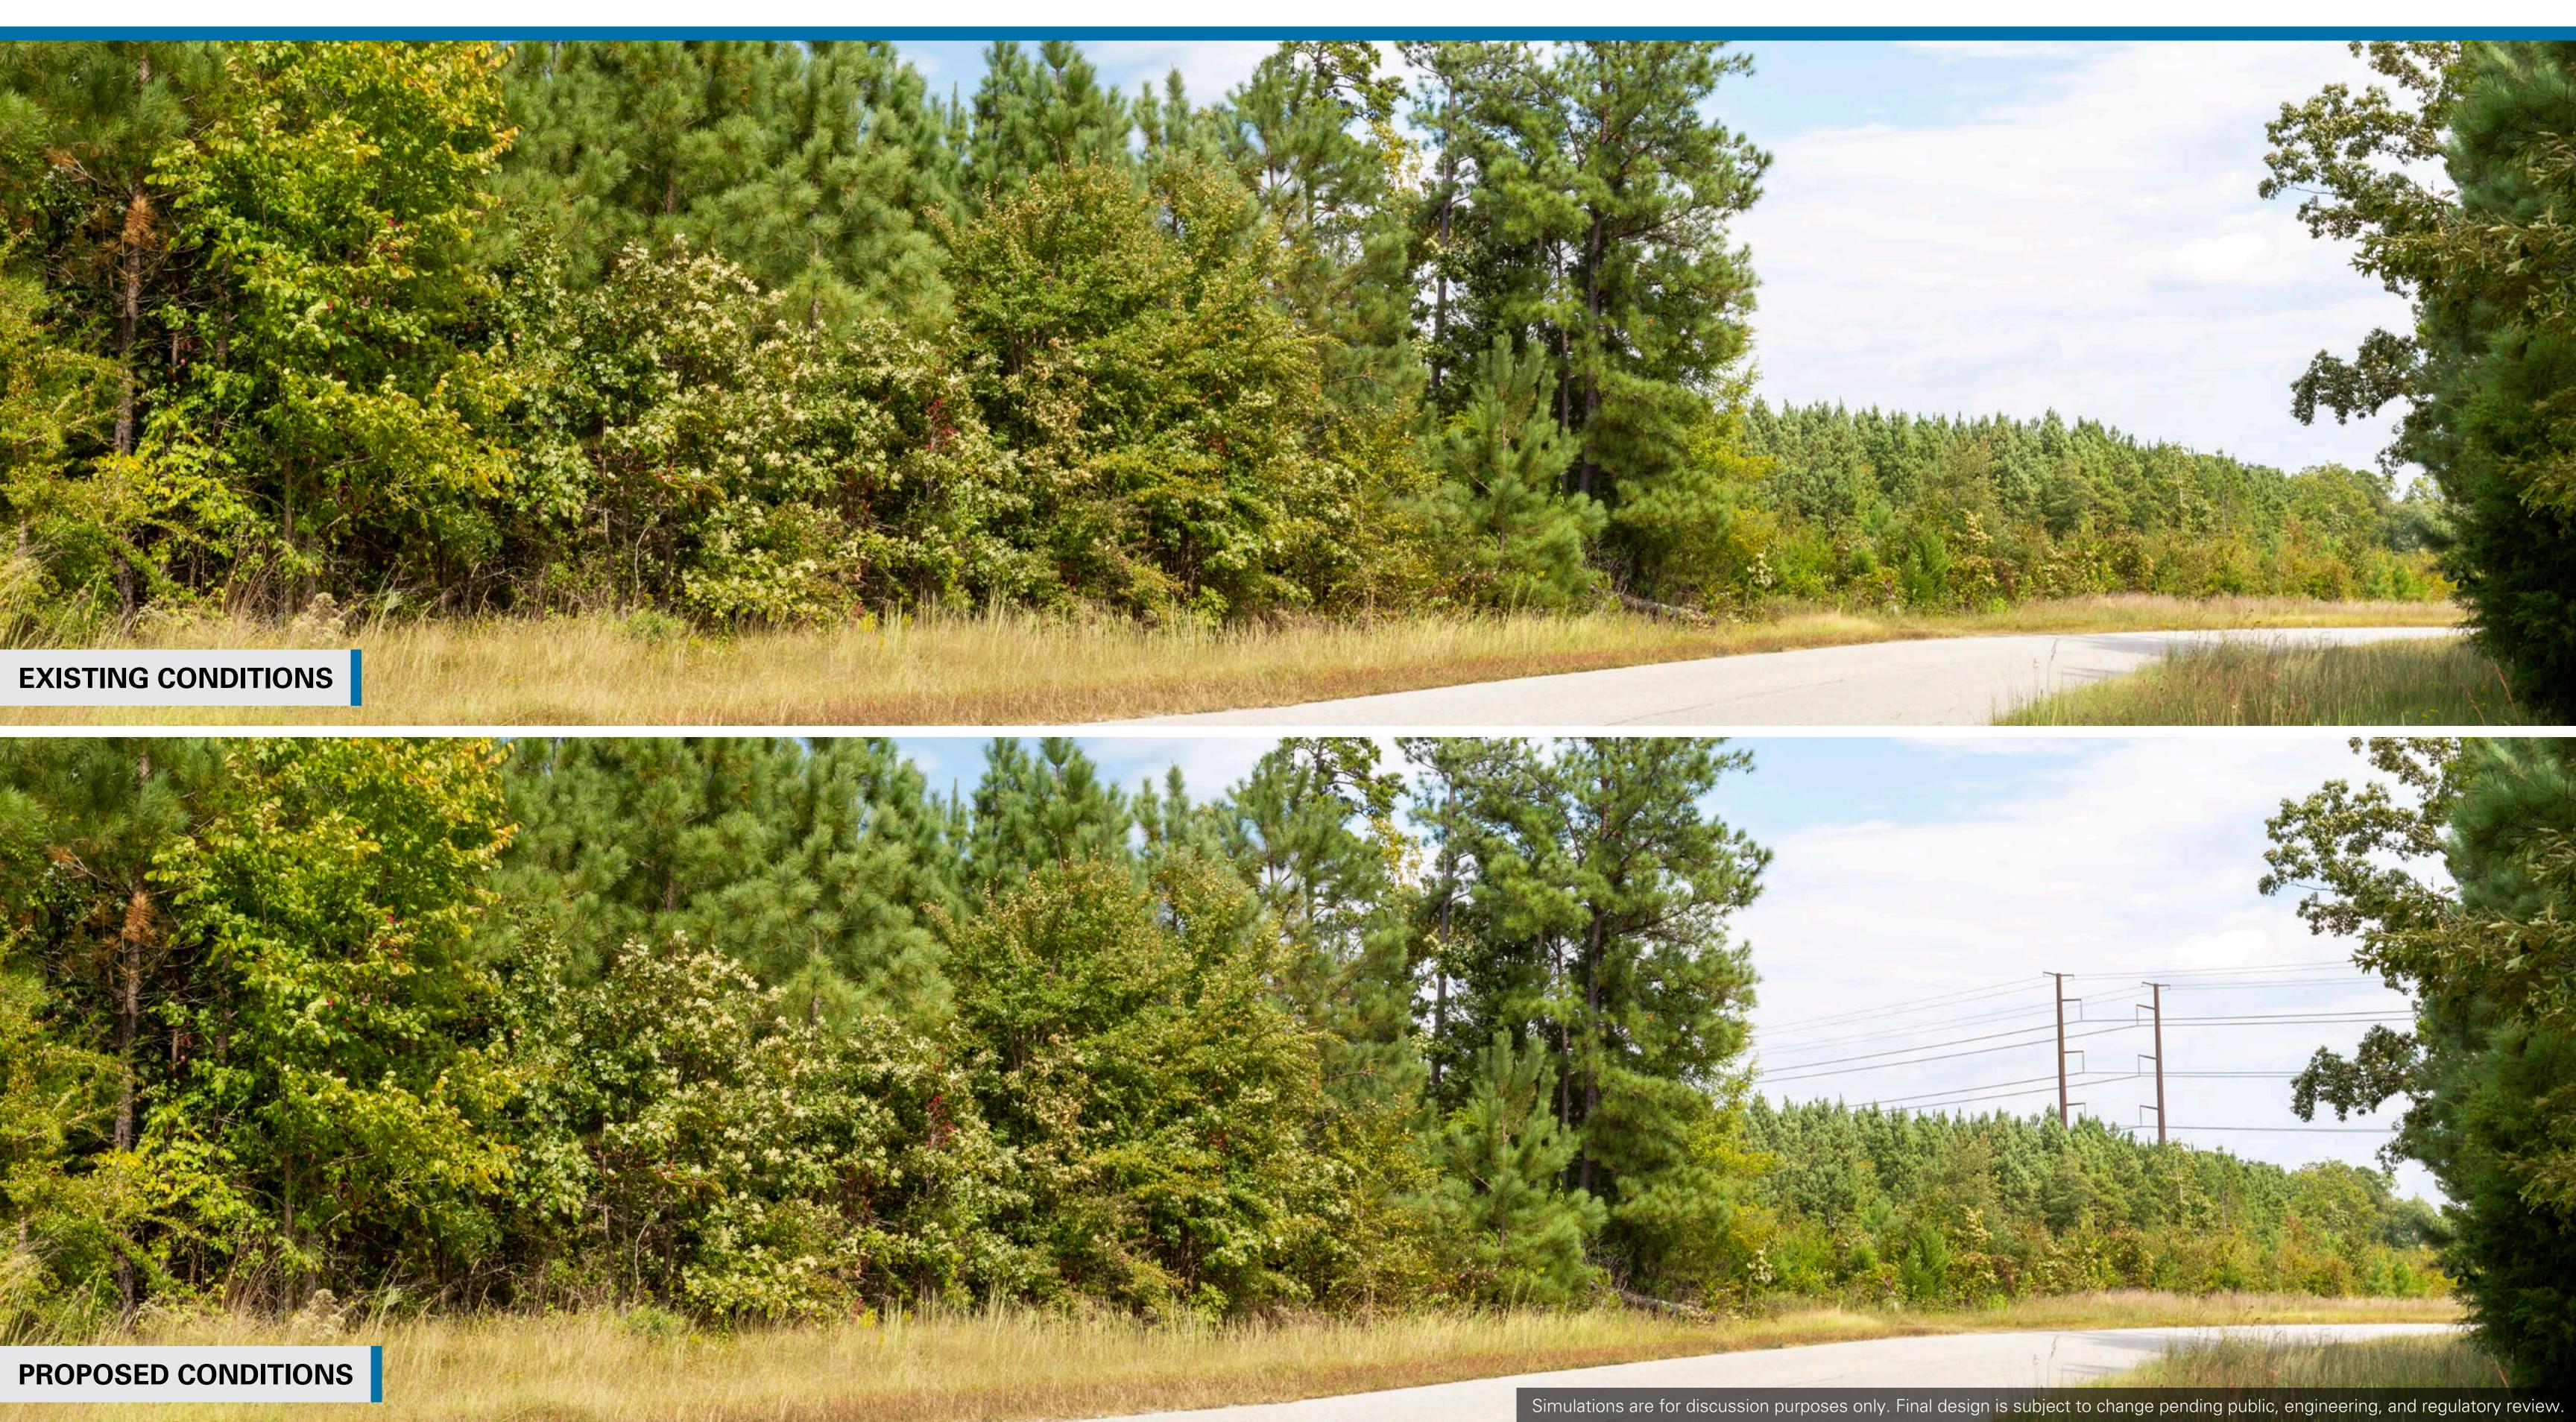

#### Viewpoint 6

Date: 09/22/2022 Time: 1:08 pm Viewing Direction: East

6 Viewpoint Location — Route Alternative 3 — Route Alternative 4

Note: At this location two routes share the same alignment.