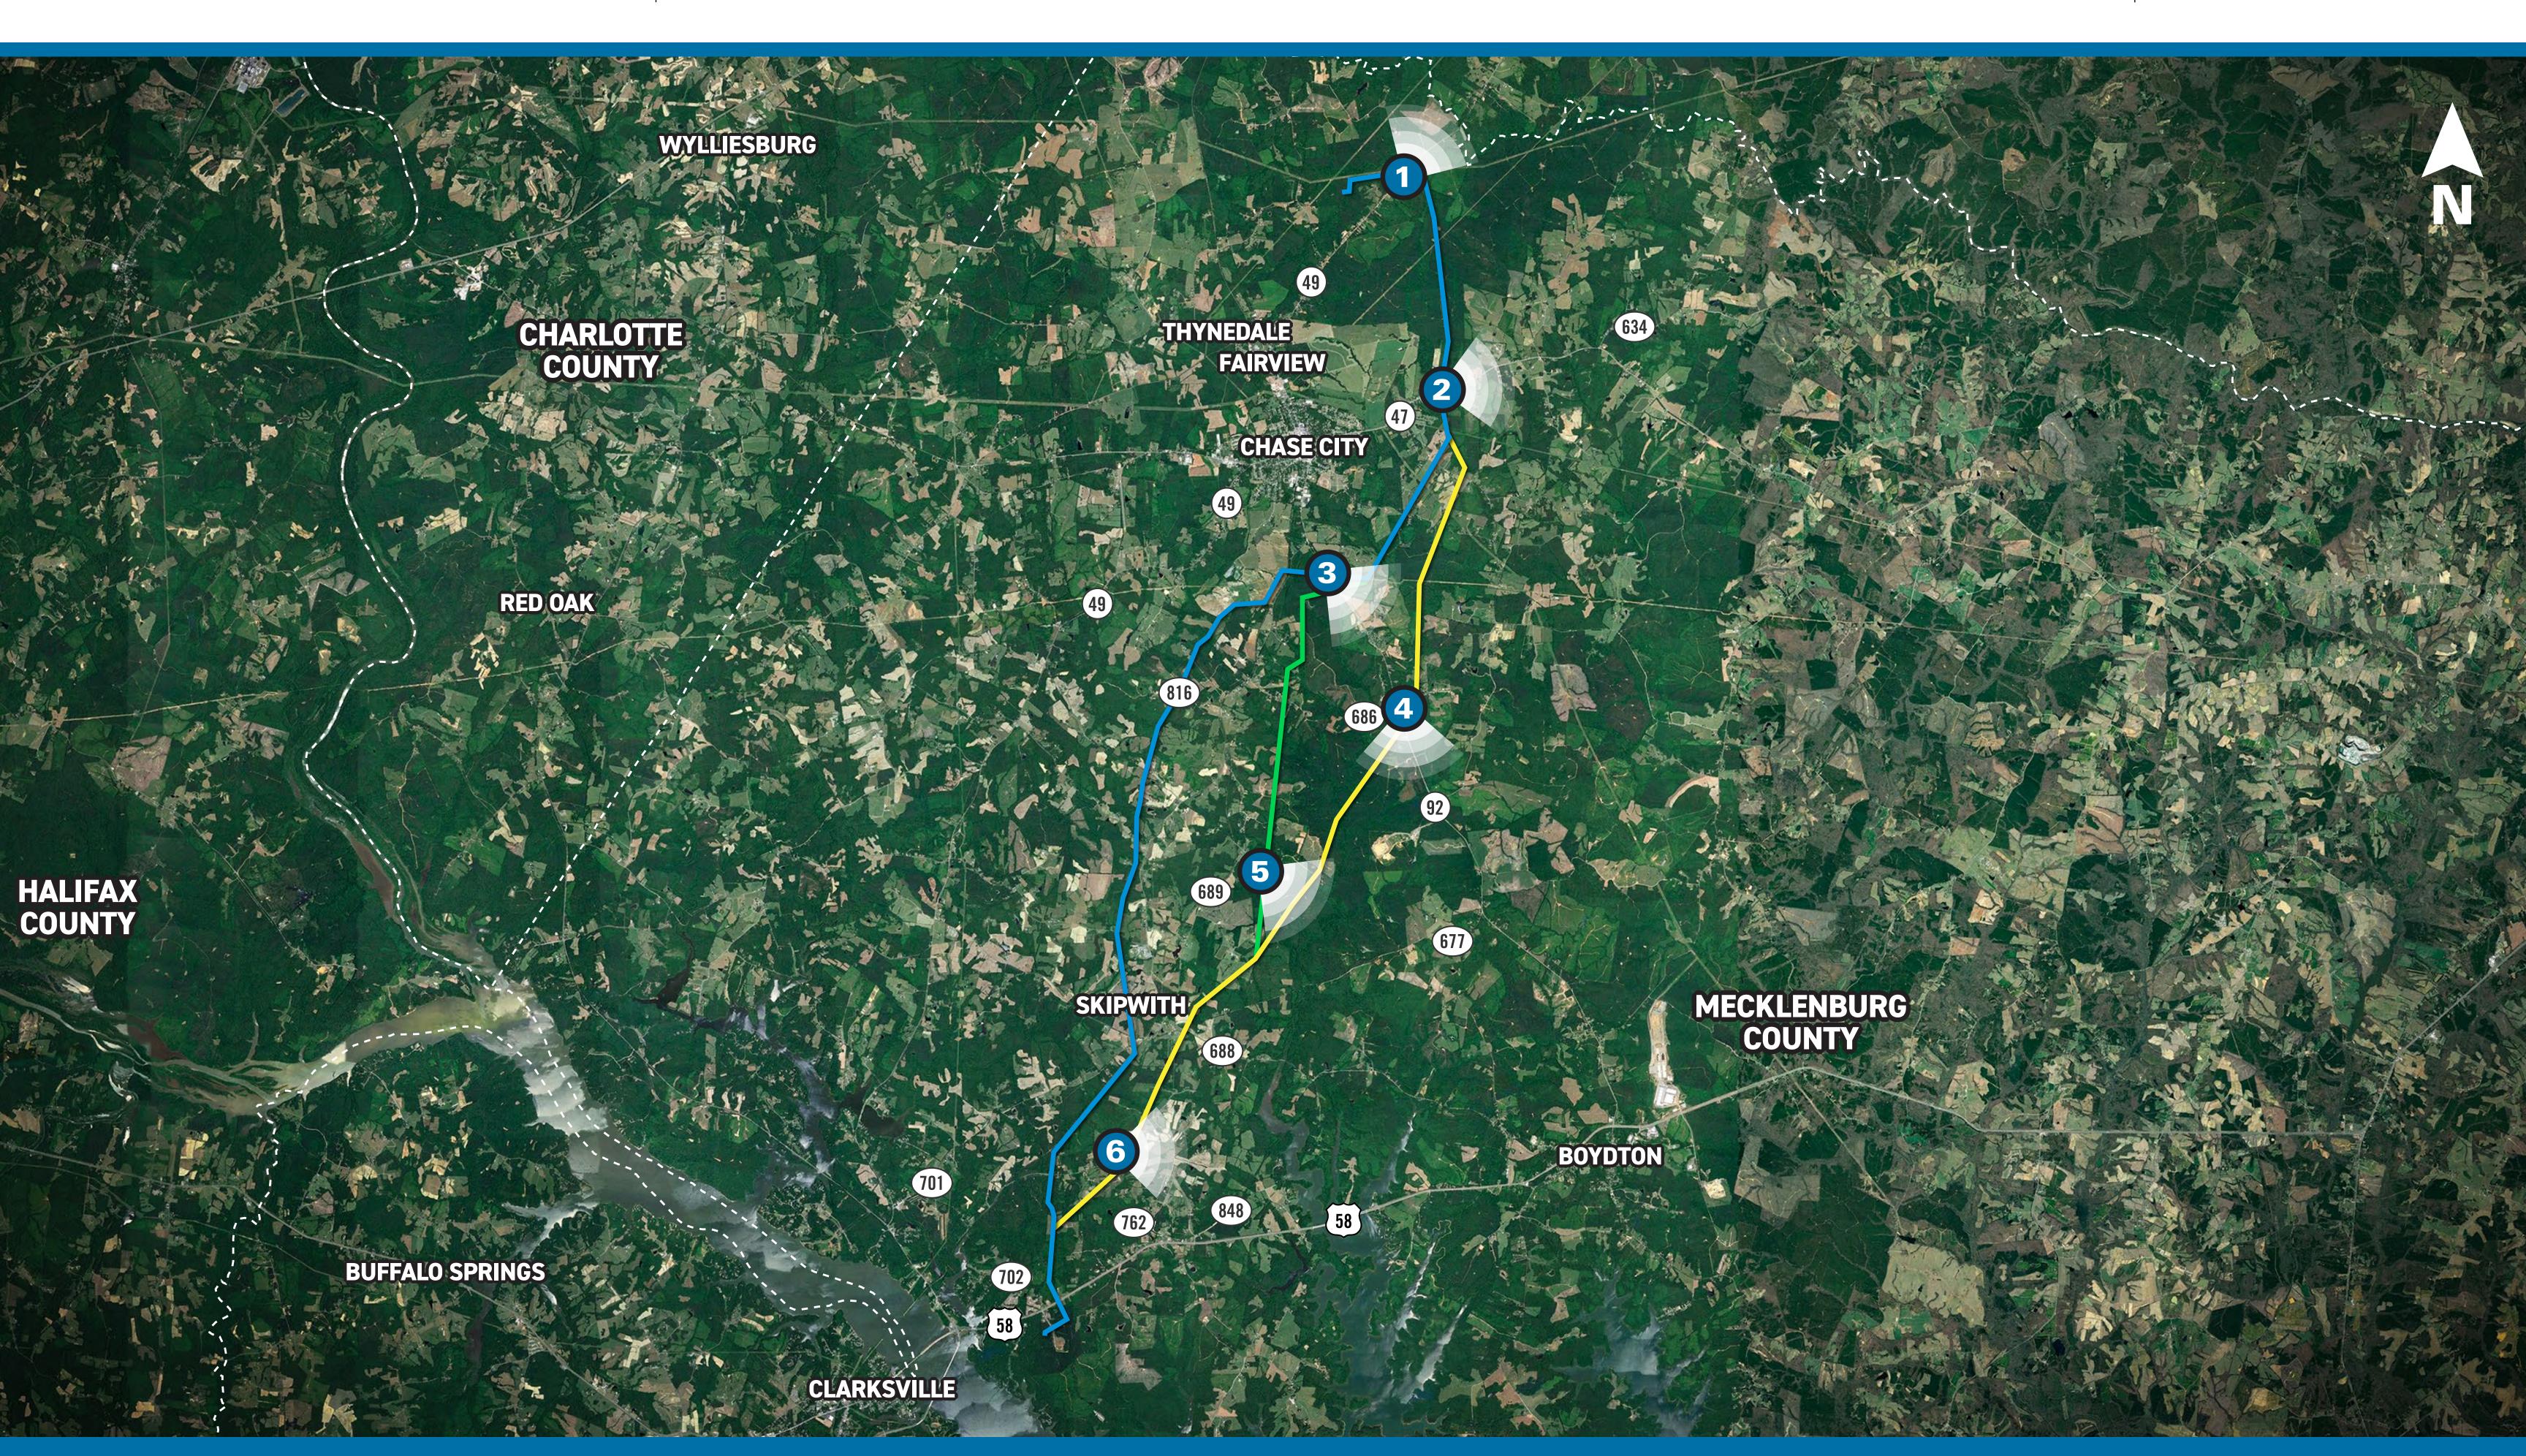

# Photo Location Map

1) Viewpoint Location — Route Alternative 3 — Route Alternative 4 — Route Alternative 5

Transmission Line Project

PROPOSED CONDITIONS