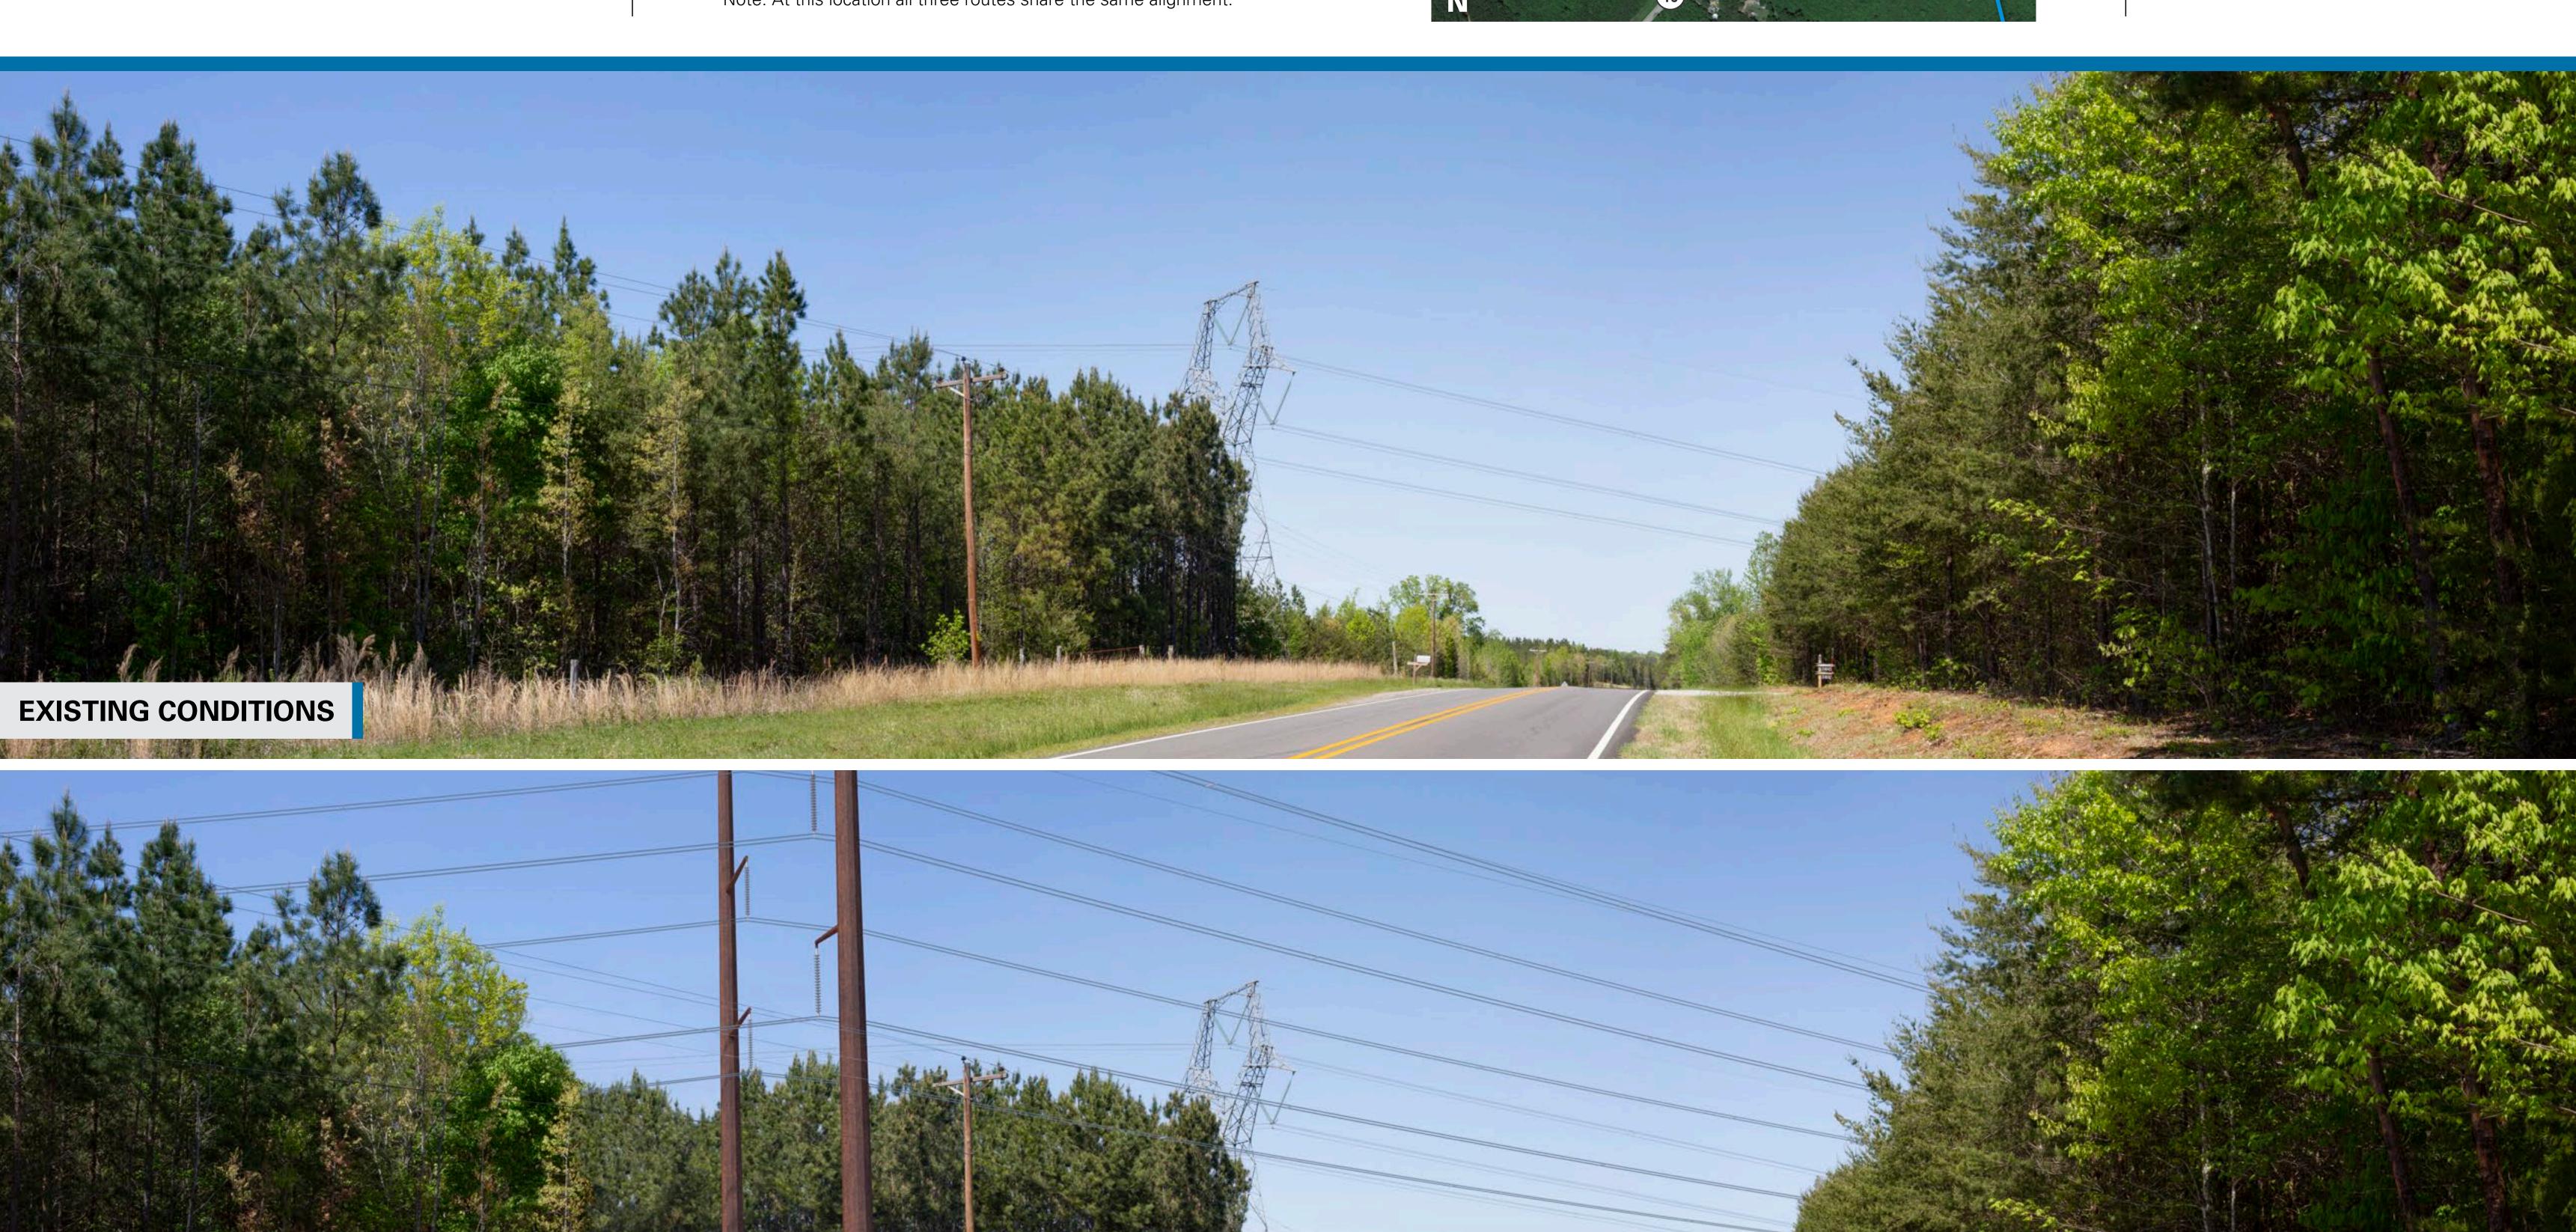

#### Viewpoint 1

Date: 04/28/2022 Time: 2:23 pm Viewing Direction: Northeast

Viewpoint Location
Route Alternative 3
Route Alternative 4

Route Alternative 5

Note: At this location all three routes share the same alignment.

Simulations are for discussion purposes only. Final design is subject to change pending public, engineering, and regulatory review.

Transmission Line Project