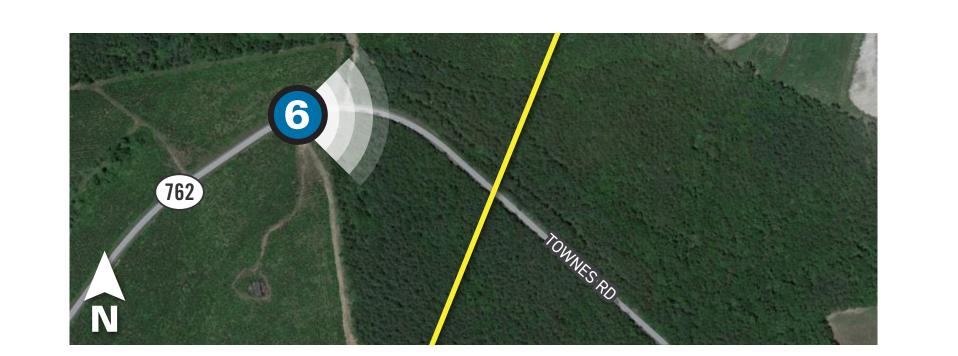

#### Viewpoint 6

Date: 09/22/2022 Time: 1:08 pm Viewing Direction: East

6 Viewpoint Location — Route Alternative 3 — Route Alternative 4

Note: At this location two routes share the same alignment.