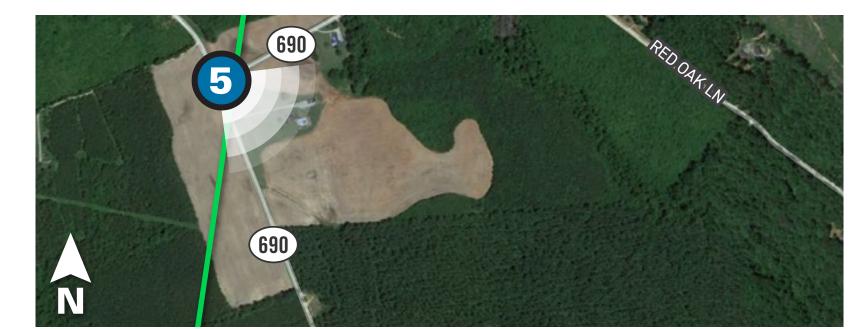

#### Viewpoint 5

Date: 09/22/2022 Time: 3:09 pm Viewing Direction: Southeast

Transmission Line Project

#### Viewpoint 5

Date: 09/22/2022 Time: 3:09 pm Viewing Direction: Southeast

5 Viewpoint Location — Route Alternative 4

Transmission Line Project