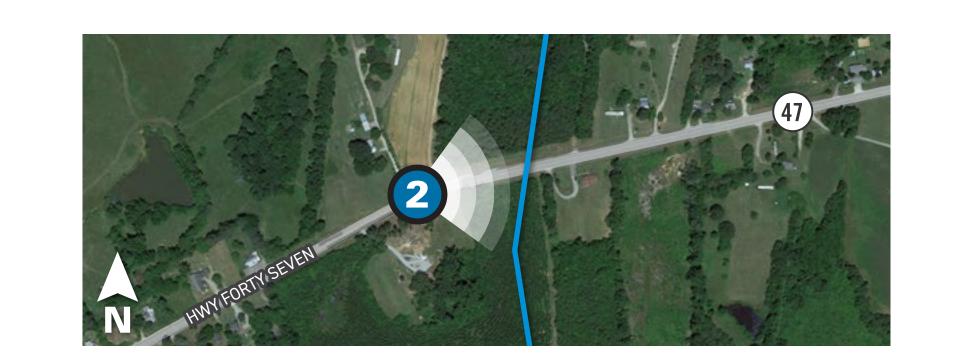

#### Viewpoint 2

Date: 04/28/2022 Time: 1:32 pm Viewing Direction: East

Viewpoint Location — Route Alternative 3 — Route Alternative 4

Route Alternative 5

Note: At this location all three routes share the same alignment.