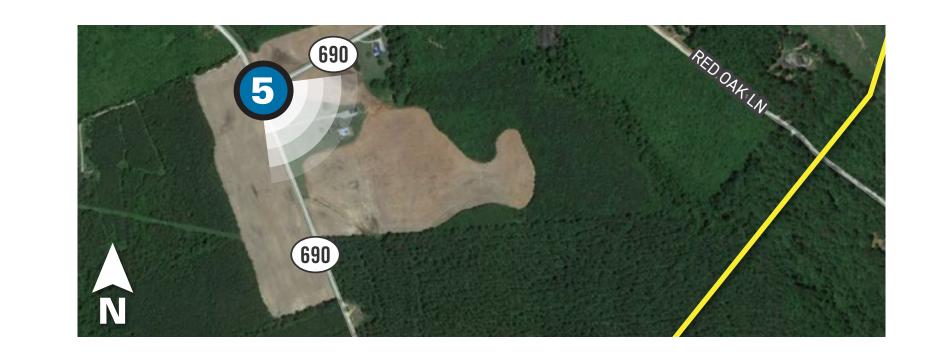

#### Viewpoint 5

Date: 09/22/2022 Time: 3:09 pm Viewing Direction: Southeast

Transmission Line Project

#### Viewpoint 5

Date: 09/22/2022 Time: 3:09 pm Viewing Direction: Southeast

5 Viewpoint Location — Route Alternative 4

Transmission Line Project