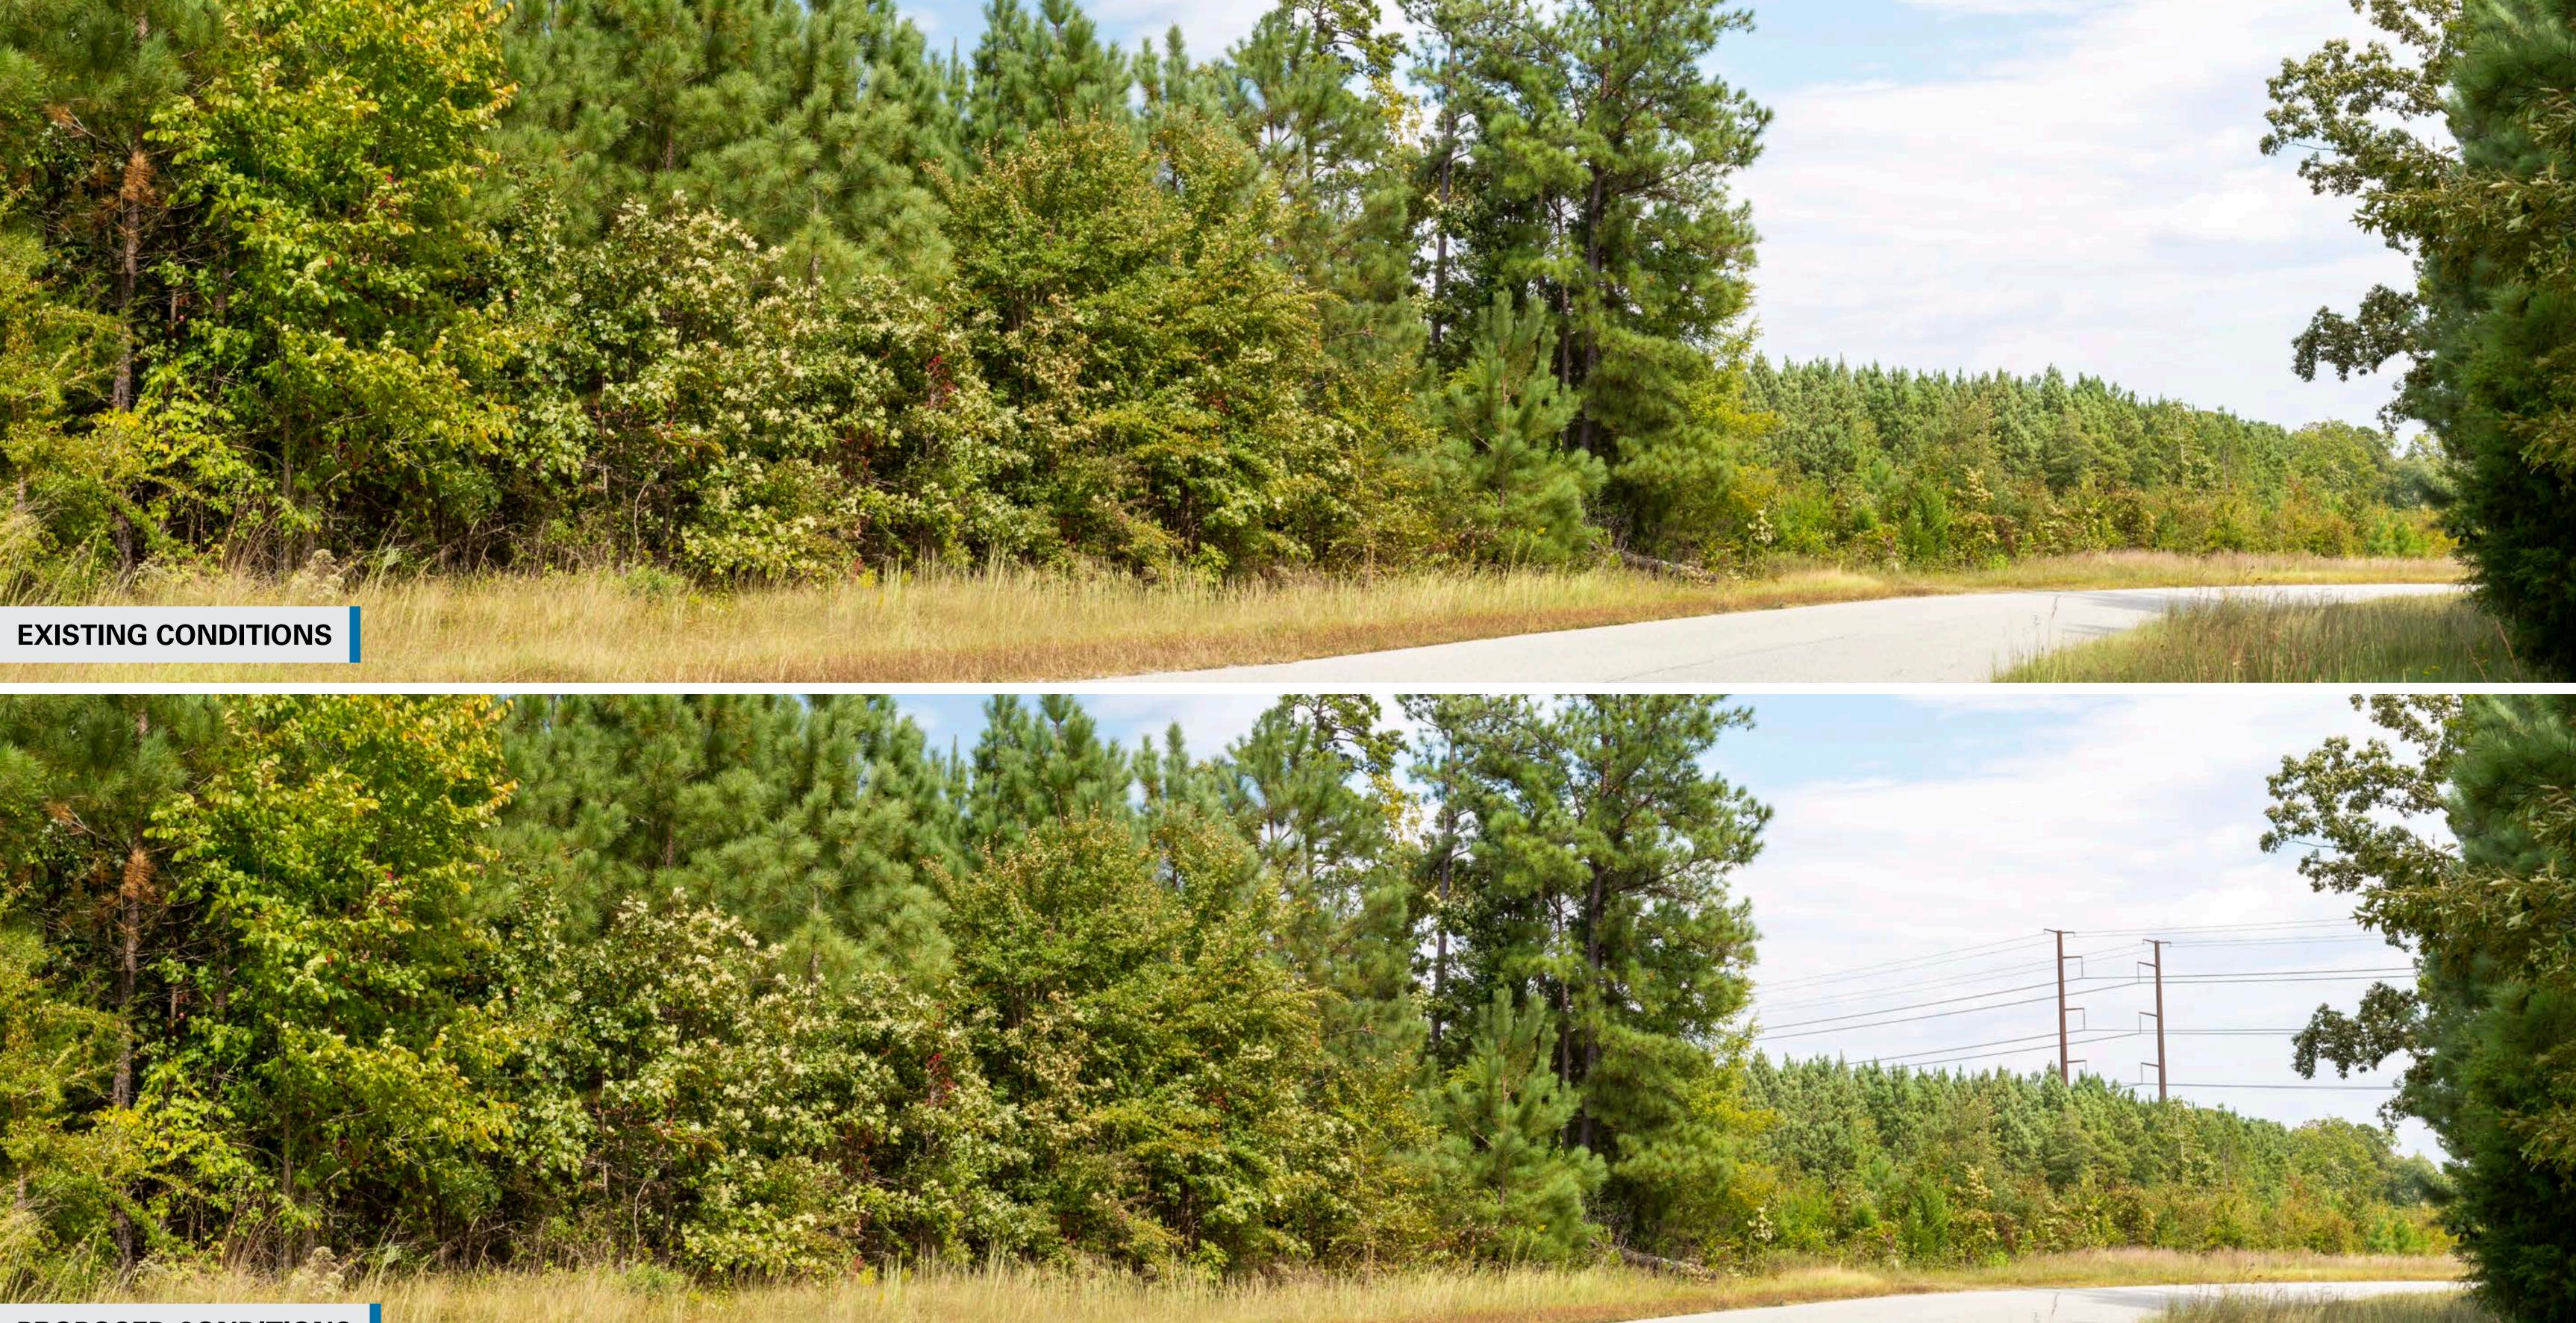

DITIONS** 



Date: 09/23/2022 Time: 10:17 am Viewing Direction: South

4 Viewpoint Location — Route Alternative 4





Proposed structure will be partially obscured due to existing terrain and vegetation. Simulations are for discussion purposes only. Final design is subject to change pending public, engineering, and regulatory review.





### **EXISTING CONDITIONS**

**PROPOSED CONDITIONS** 

Date: 09/22/2022 Time: 3:09 pm Viewing Direction: Southeast

5 Viewpoint Location — Route Alternative 3











### **EXISTING CONDITIONS**

**PROPOSED CONDITIONS** 

Date: 09/22/2022 Time: 3:09 pm Viewing Direction: Southeast

5 Viewpoint Location — Route Alternative 4











Date: 09/22/2022 Time: 1:08 pm Viewing Direction: East

Note: At this location two routes share the same alignment.



**PROPOSED CONDITIONS** 

6 Viewpoint Location – Route Alternative 3 – Route Alternative 4









**PROPOSED CONDITIONS** 

Date: 04/04/2023 Time: 08:28 am Viewing Direction: Northeast

🕖 Viewpoint Location 🛛 🗕 Route Alternative 5













Date: 04/04/2023 Time: 11:31 am Viewing Direction: Southeast

8 Viewpoint Location — Route Alternative 5









### **EXISTING CONDITIONS**

**PROPOSED CONDITIONS** 

Date: 04/04/2022 Time: 10:56 am Viewing Direction: Southeast

🥑 Viewpoint Location 🛛 🗕 Route Alternative 5