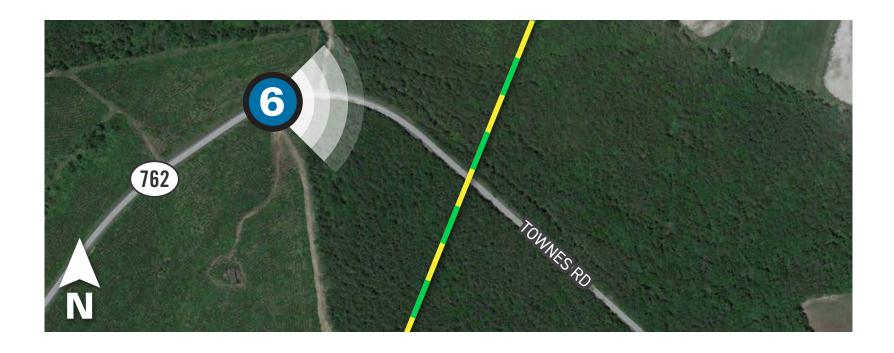

Note: At this location two routes share the same alignment.

**PROPOSED CONDITIONS** 

6 Viewpoint Location – Route Alternative 3 – Route Alternative 4

**PROPOSED CONDITIONS** 

Date: 04/04/2023 Time: 08:28 am Viewing Direction: Northeast