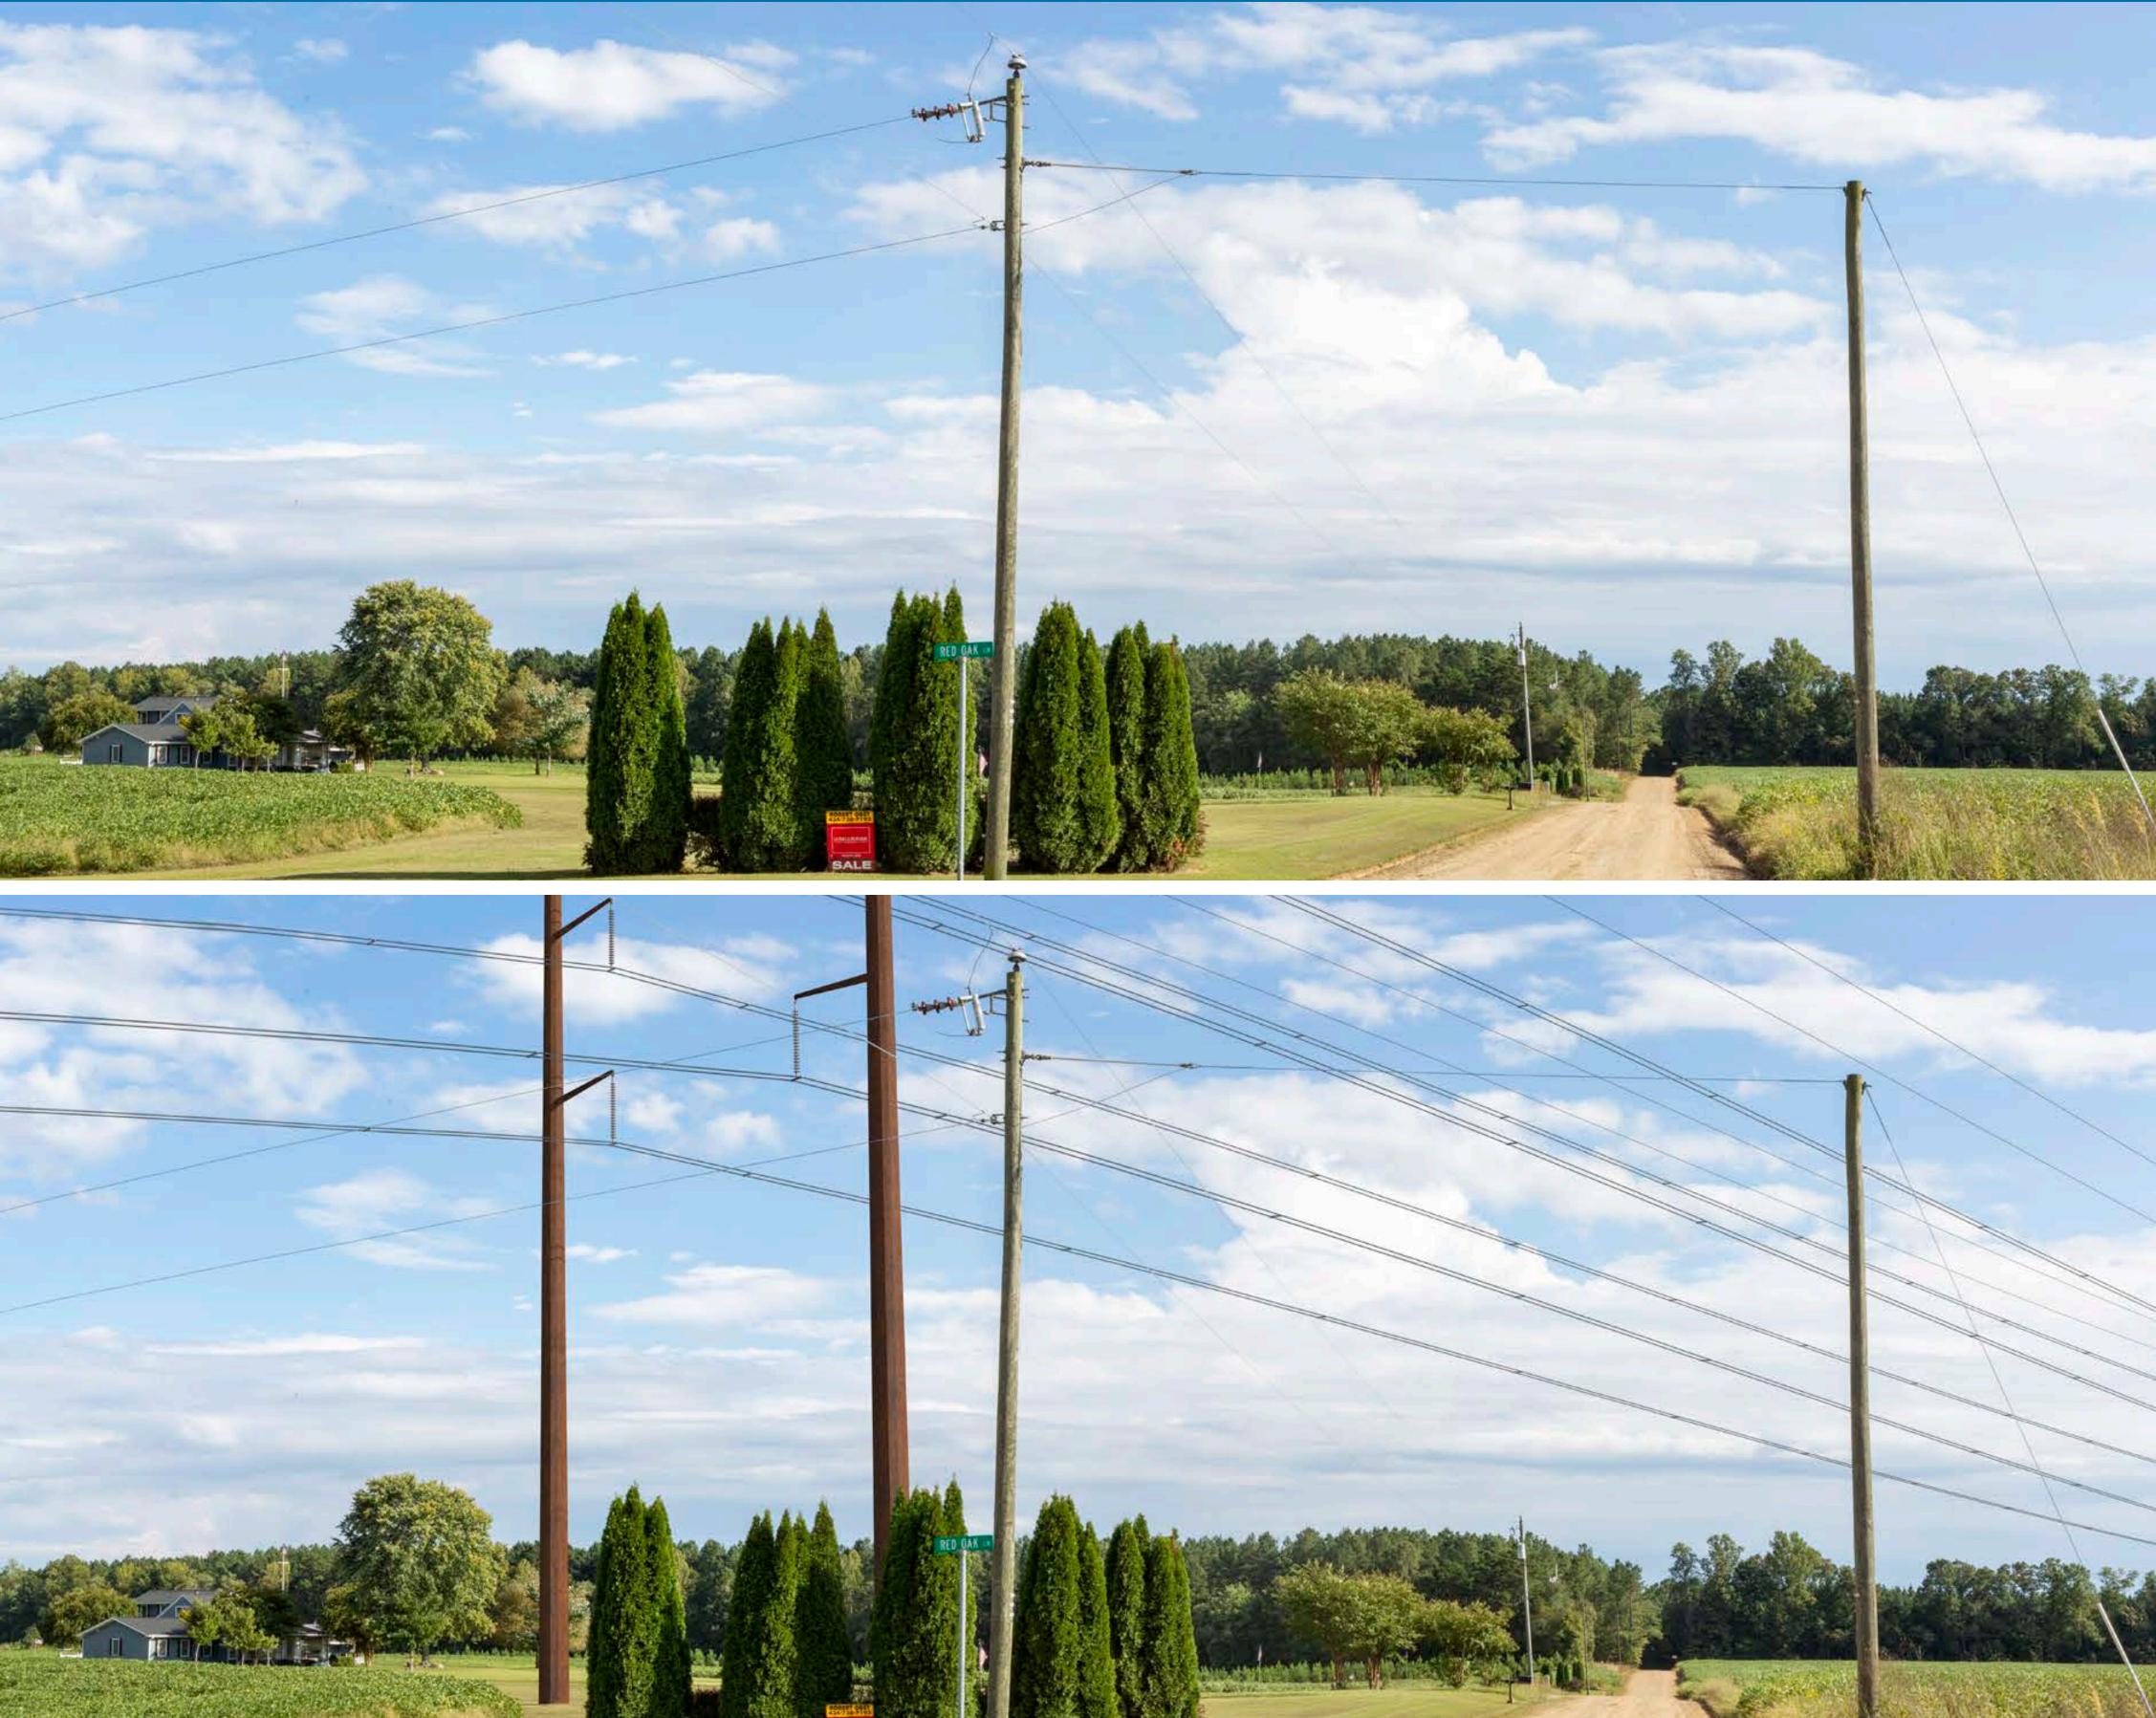

### **EXISTING CONDITIONS**

**PROPOSED CONDITIONS** 

Date: 09/22/2022 Time: 3:09 pm Viewing Direction: Southeast

5 Viewpoint Location — Route Alternative 3

### **EXISTING CONDITIONS**

**PROPOSED CONDITIONS** 

Date: 09/22/2022 Time: 3:09 pm Viewing Direction: Southeast

5 Viewpoint Location — Route Alternative 4

Date: 09/22/2022 Time: 1:08 pm Viewing Direction: East