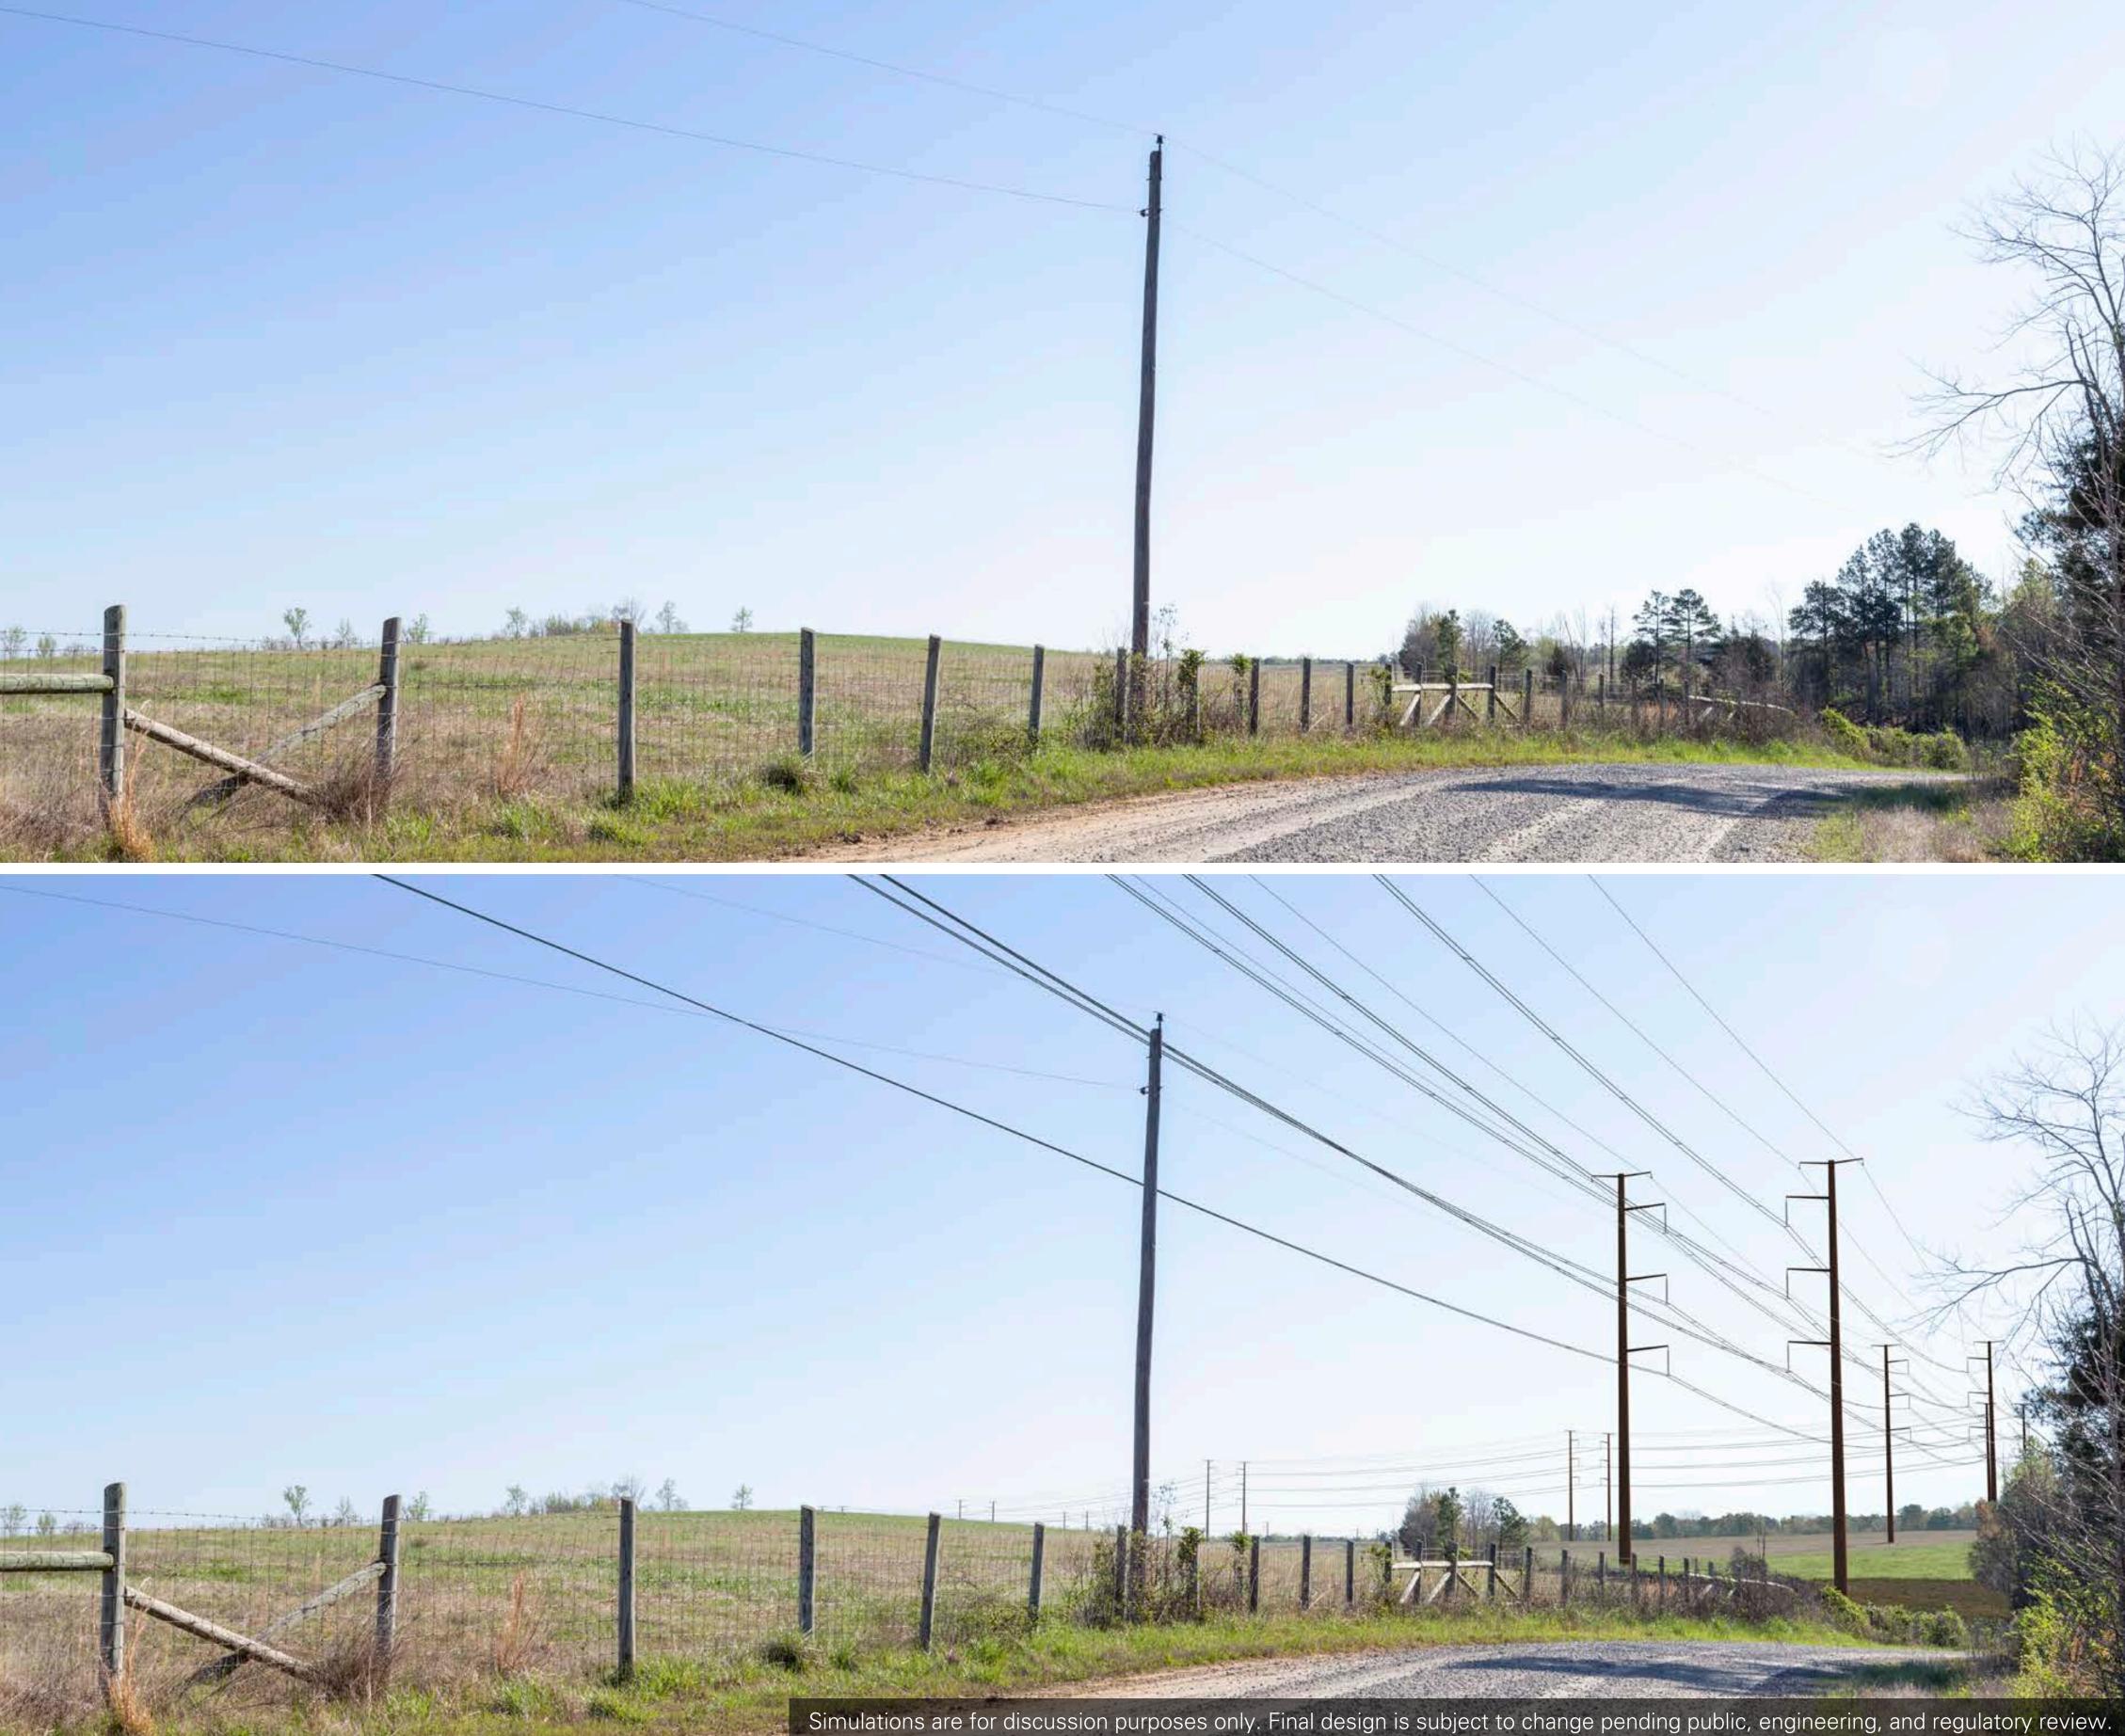

Note: At this location two routes share the same alignment.

**PROPOSED CONDITIONS** 

6 Viewpoint Location – Route Alternative 3 – Route Alternative 4

**PROPOSED CONDITIONS** 

Date: 04/04/2023 Time: 08:28 am Viewing Direction: Northeast