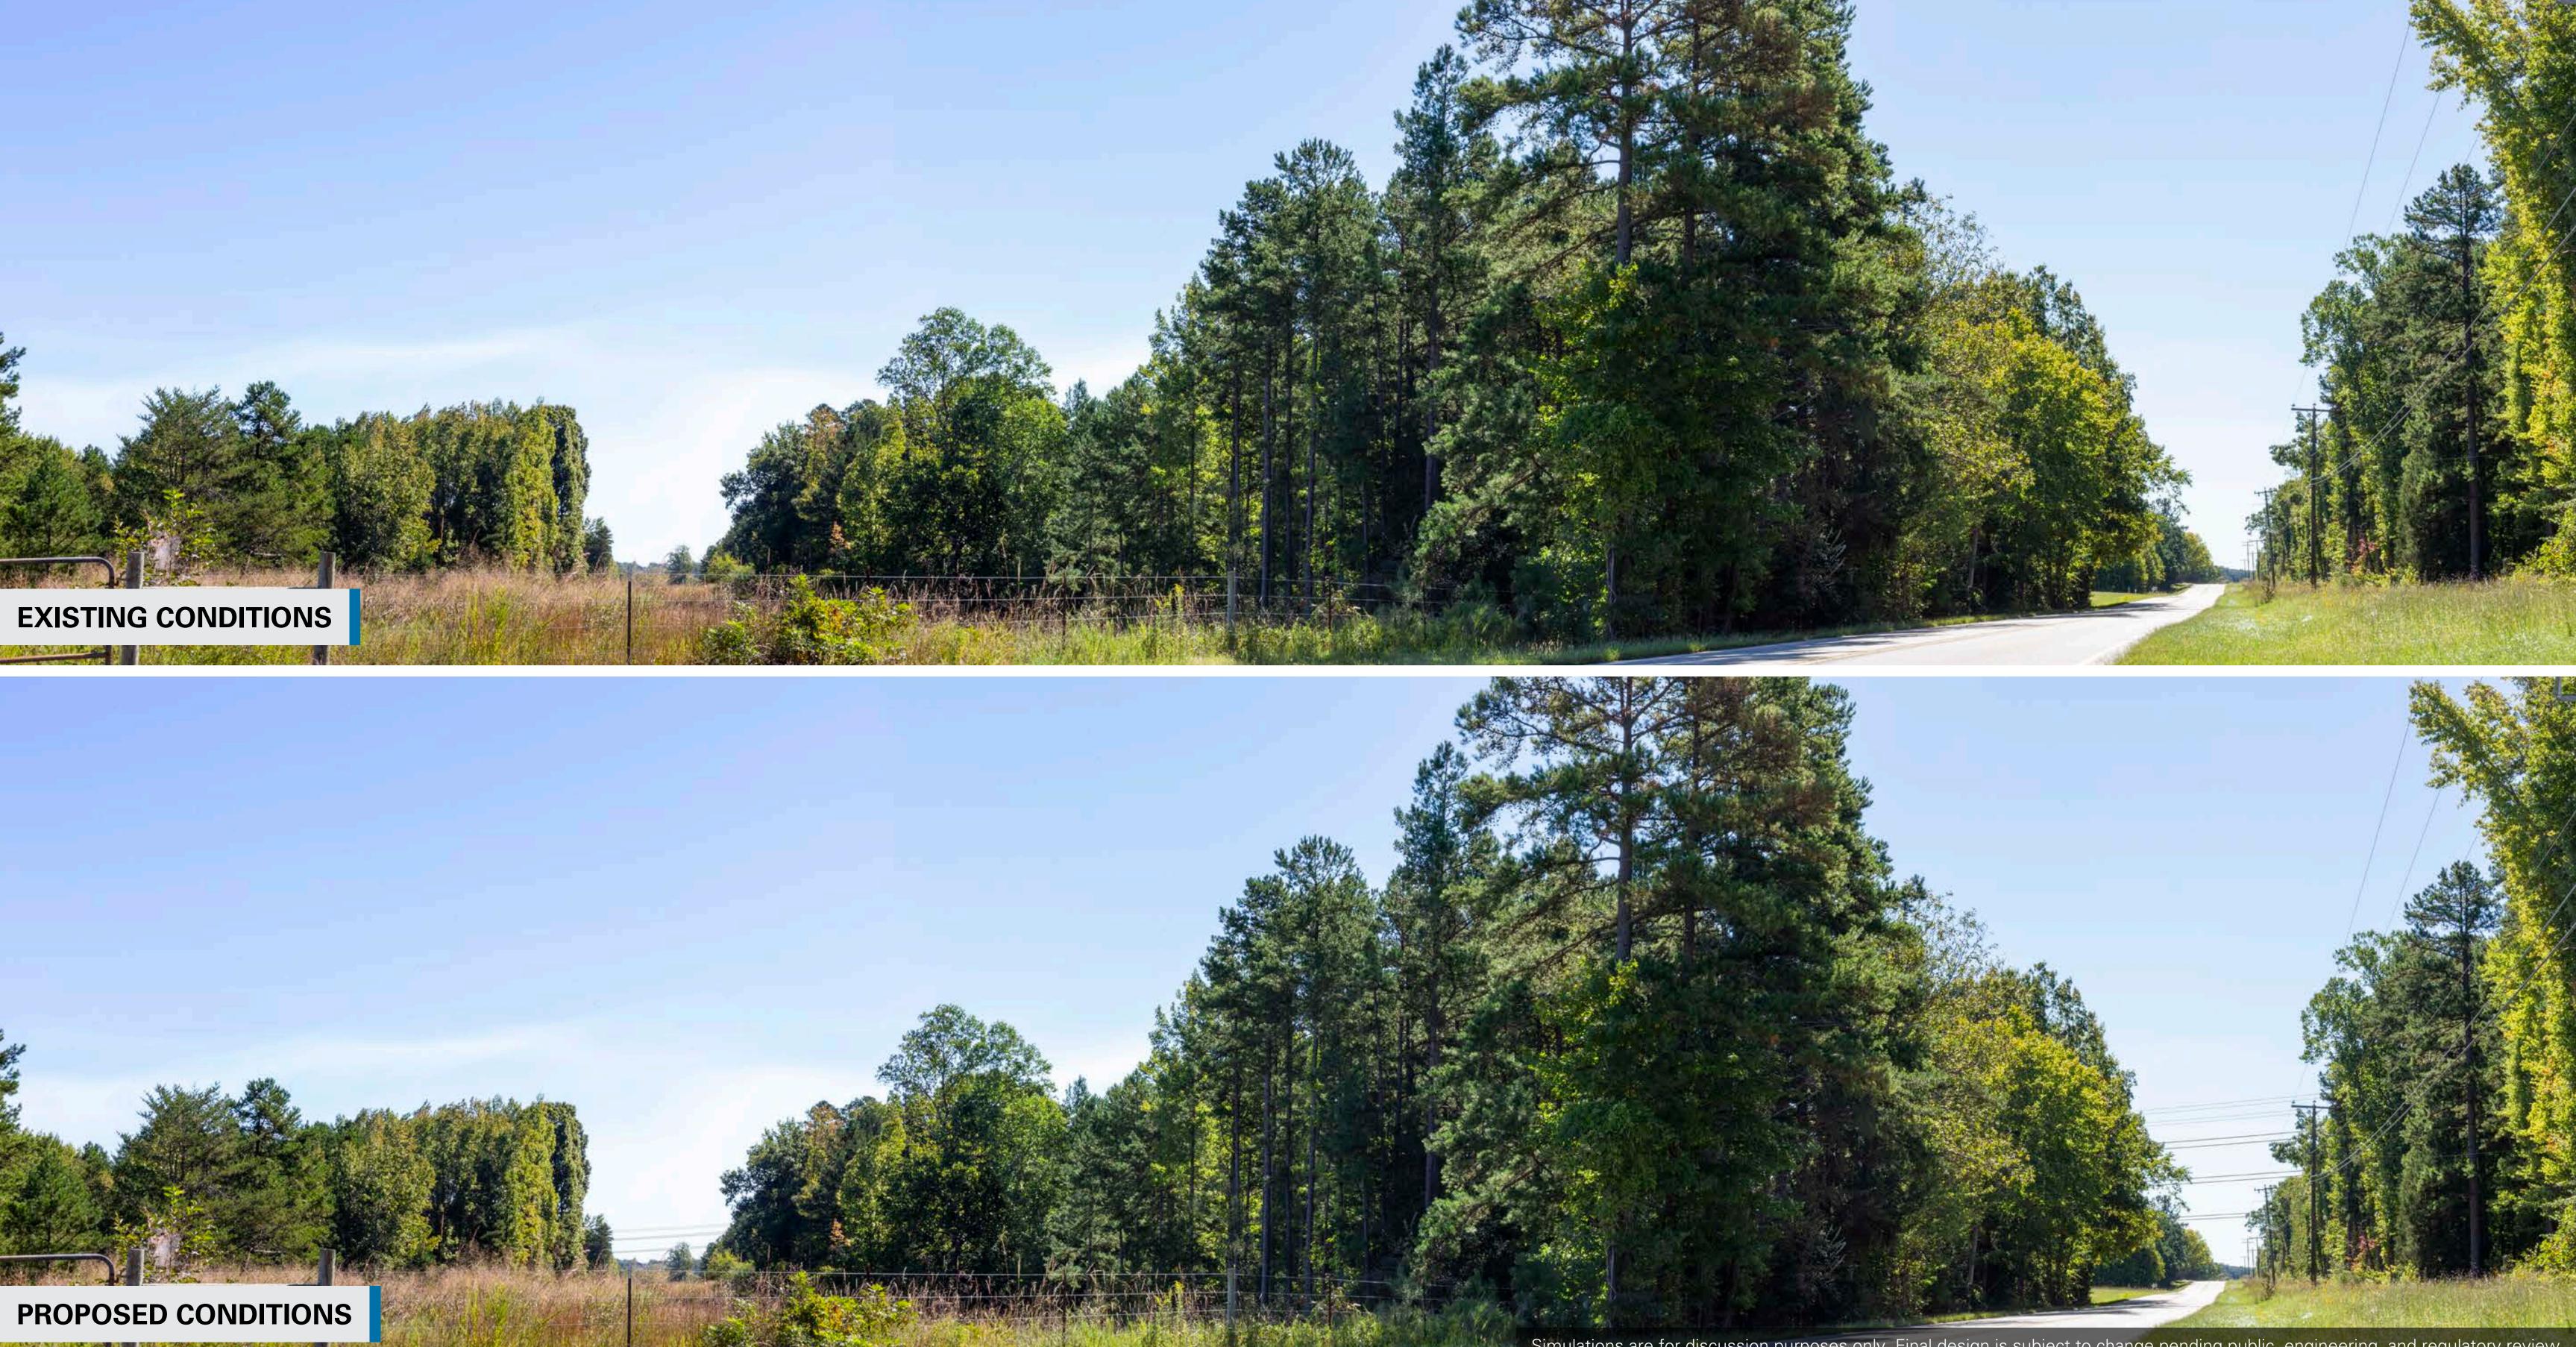

### **EXISTING CONDITIONS**

**PROPOSED CONDITIONS** 

3 Viewpoint Location — Route Alternative 5

Date: 09/23/2022 Time: 9:56 am Viewing Direction: Southeast

3 Viewpoint Location
Route Alternative 3

**EXISTING CONDITIONS** 

Date: 09/23/2022 Time: 10:17 am Viewing Direction: South

4 Viewpoint Location — Route Alternative 4

Proposed structure will be partially obscured due to existing terrain and vegetation. Simulations are for discussion purposes only. Final design is subject to change pending public, engineering, and regulatory review.