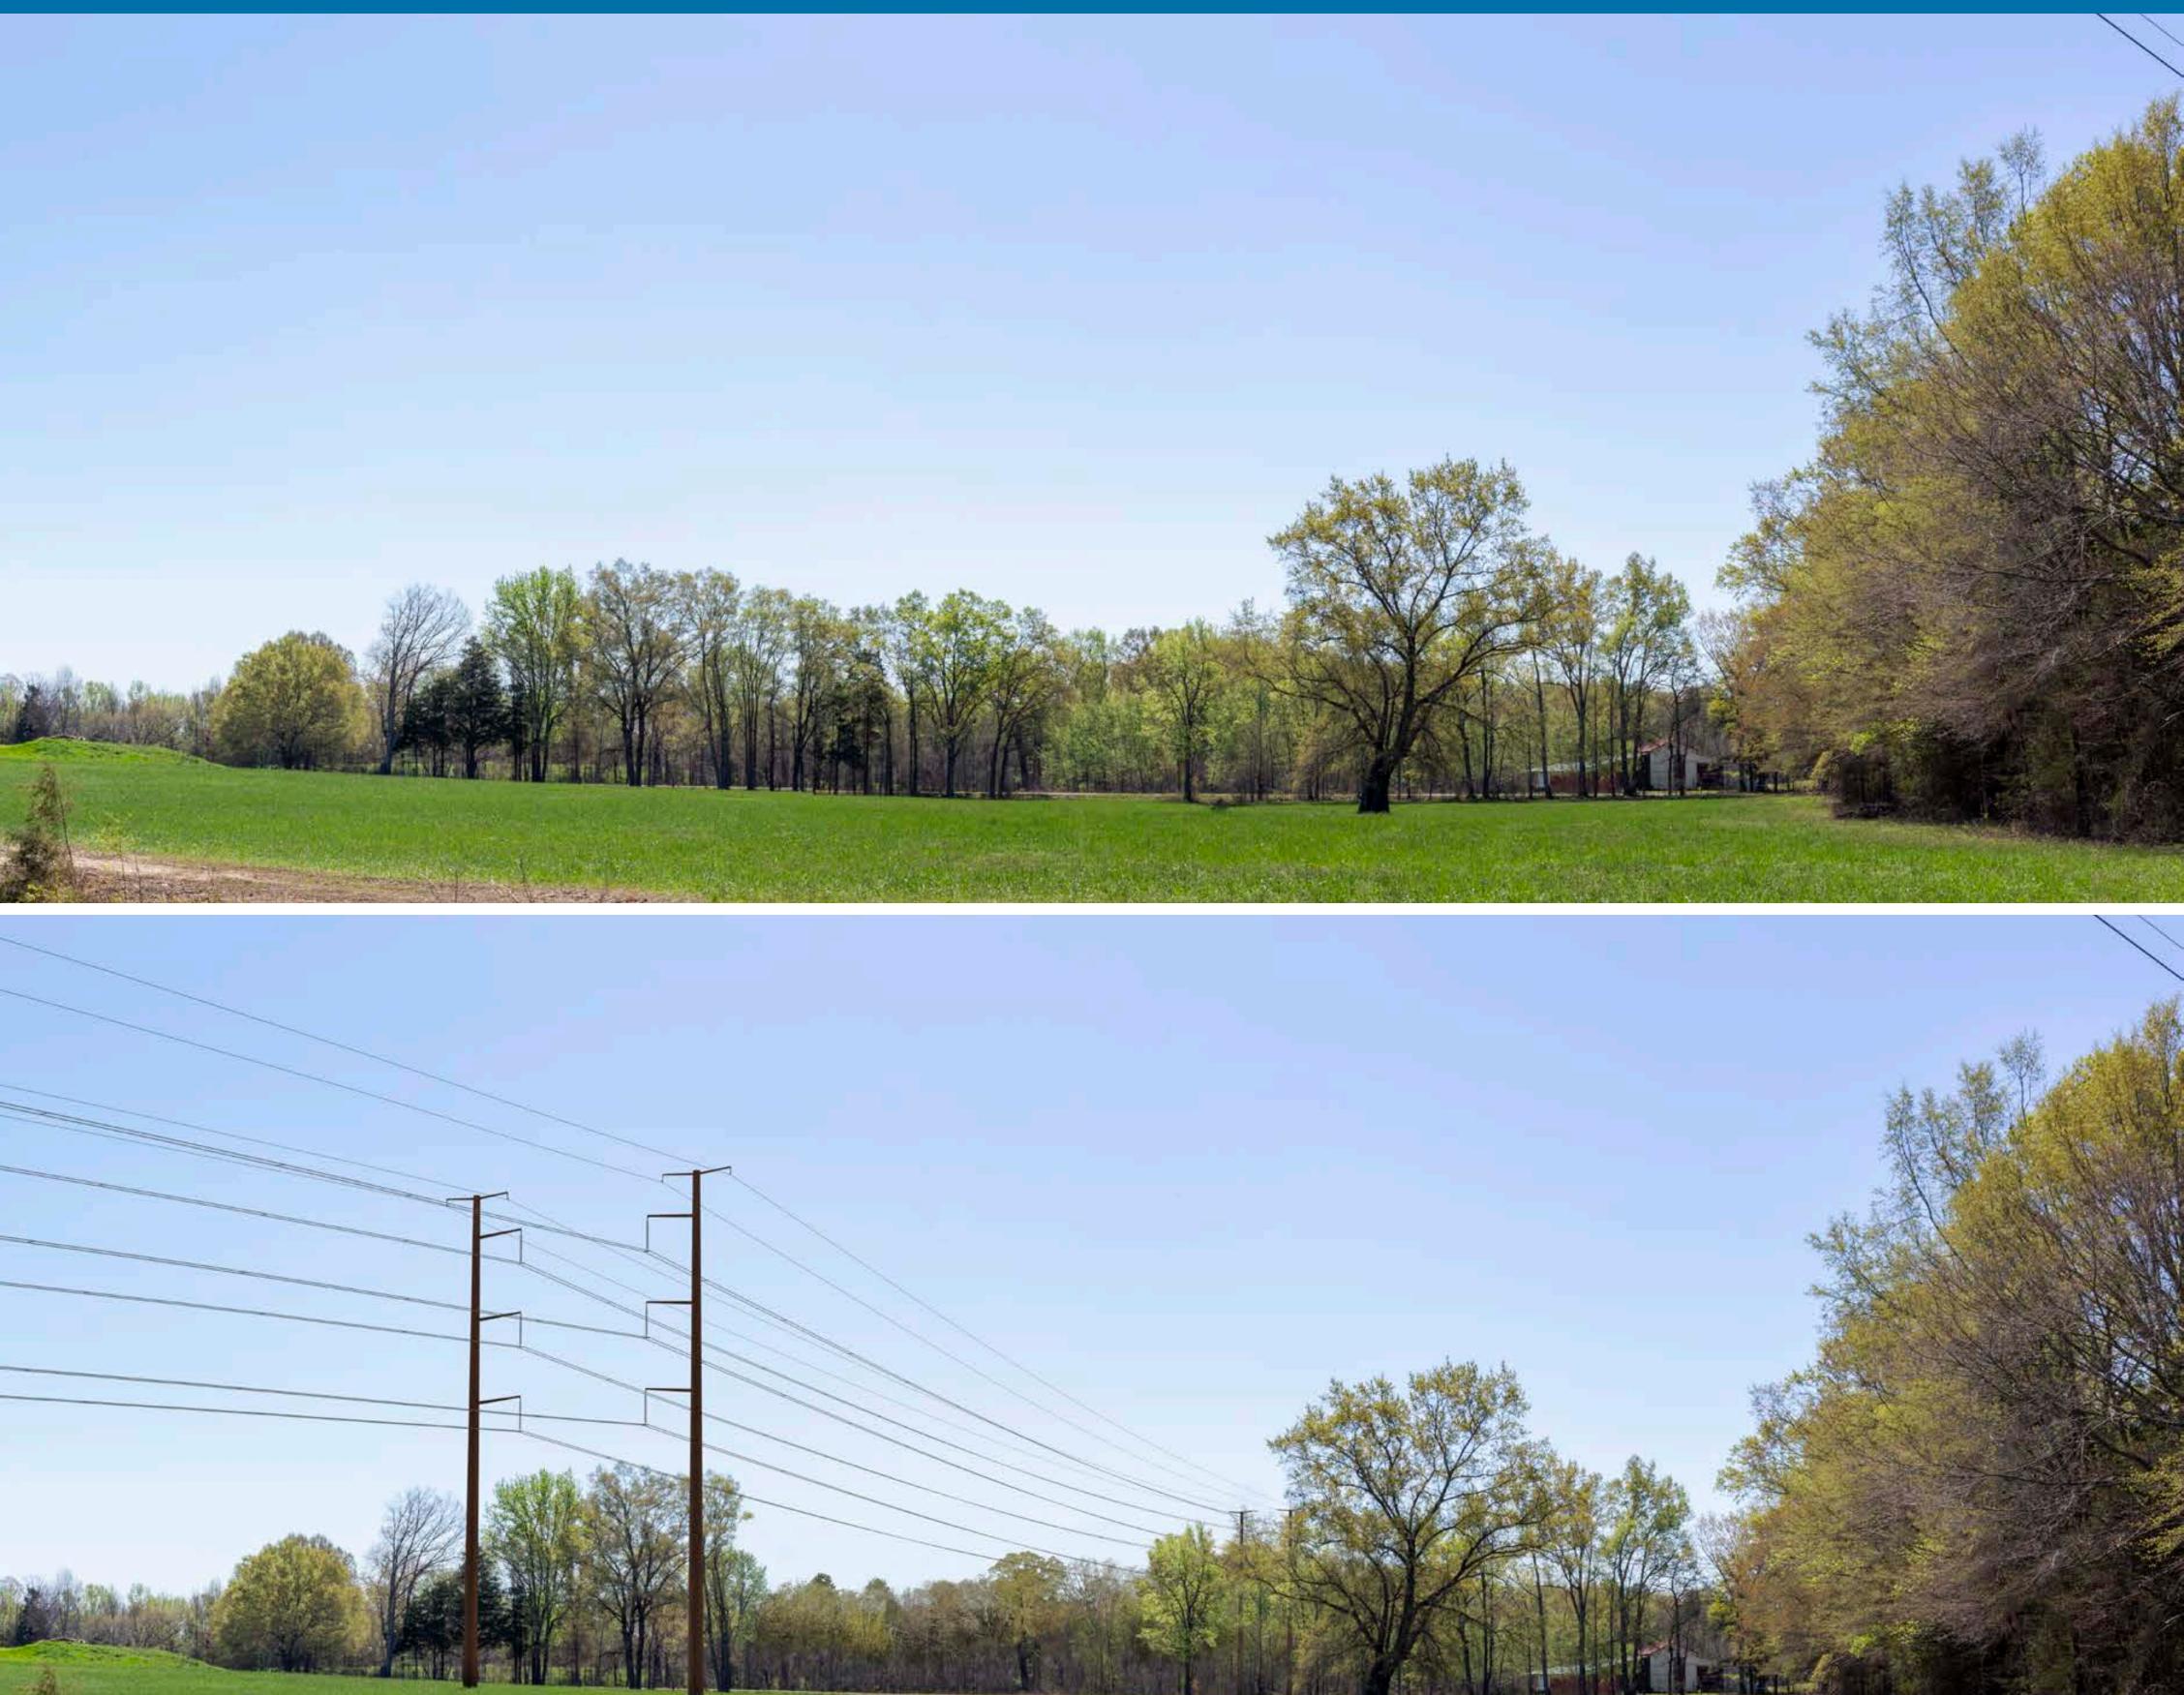

# Viewpoint 1

— Route Alternative 5

### **EXISTING CONDITIONS**

**PROPOSED CONDITIONS** 

### Date: 04/28/2022 Time: 2:23 pm Viewing Direction: Northeast

Viewpoint Location — Route Alternative 3 — Route Alternative 4

Note: At this location all three routes share the same alignment.