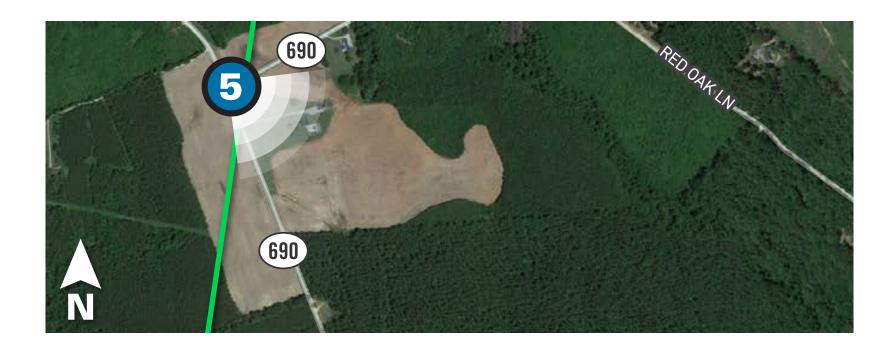

### **EXISTING CONDITIONS**

**PROPOSED CONDITIONS** 

Date: 09/22/2022 Time: 3:09 pm Viewing Direction: Southeast

5 Viewpoint Location — Route Alternative 3

### **EXISTING CONDITIONS**

**PROPOSED CONDITIONS** 

Date: 09/22/2022 Time: 3:09 pm Viewing Direction: Southeast

5 Viewpoint Location — Route Alternative 4

Date: 09/22/2022 Time: 1:08 pm Viewing Direction: East