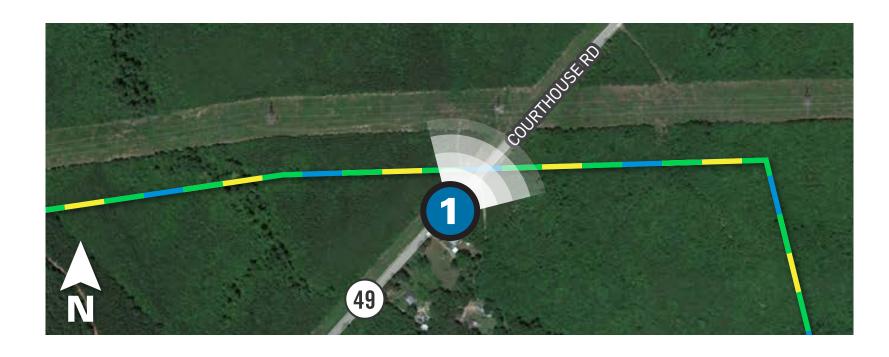

# Viewpoint 1

— Route Alternative 5

### Date: 04/28/2022 Time: 2:23 pm Viewing Direction: Northeast

Viewpoint Location — Route Alternative 3 — Route Alternative 4

Note: At this location all three routes share the same alignment.