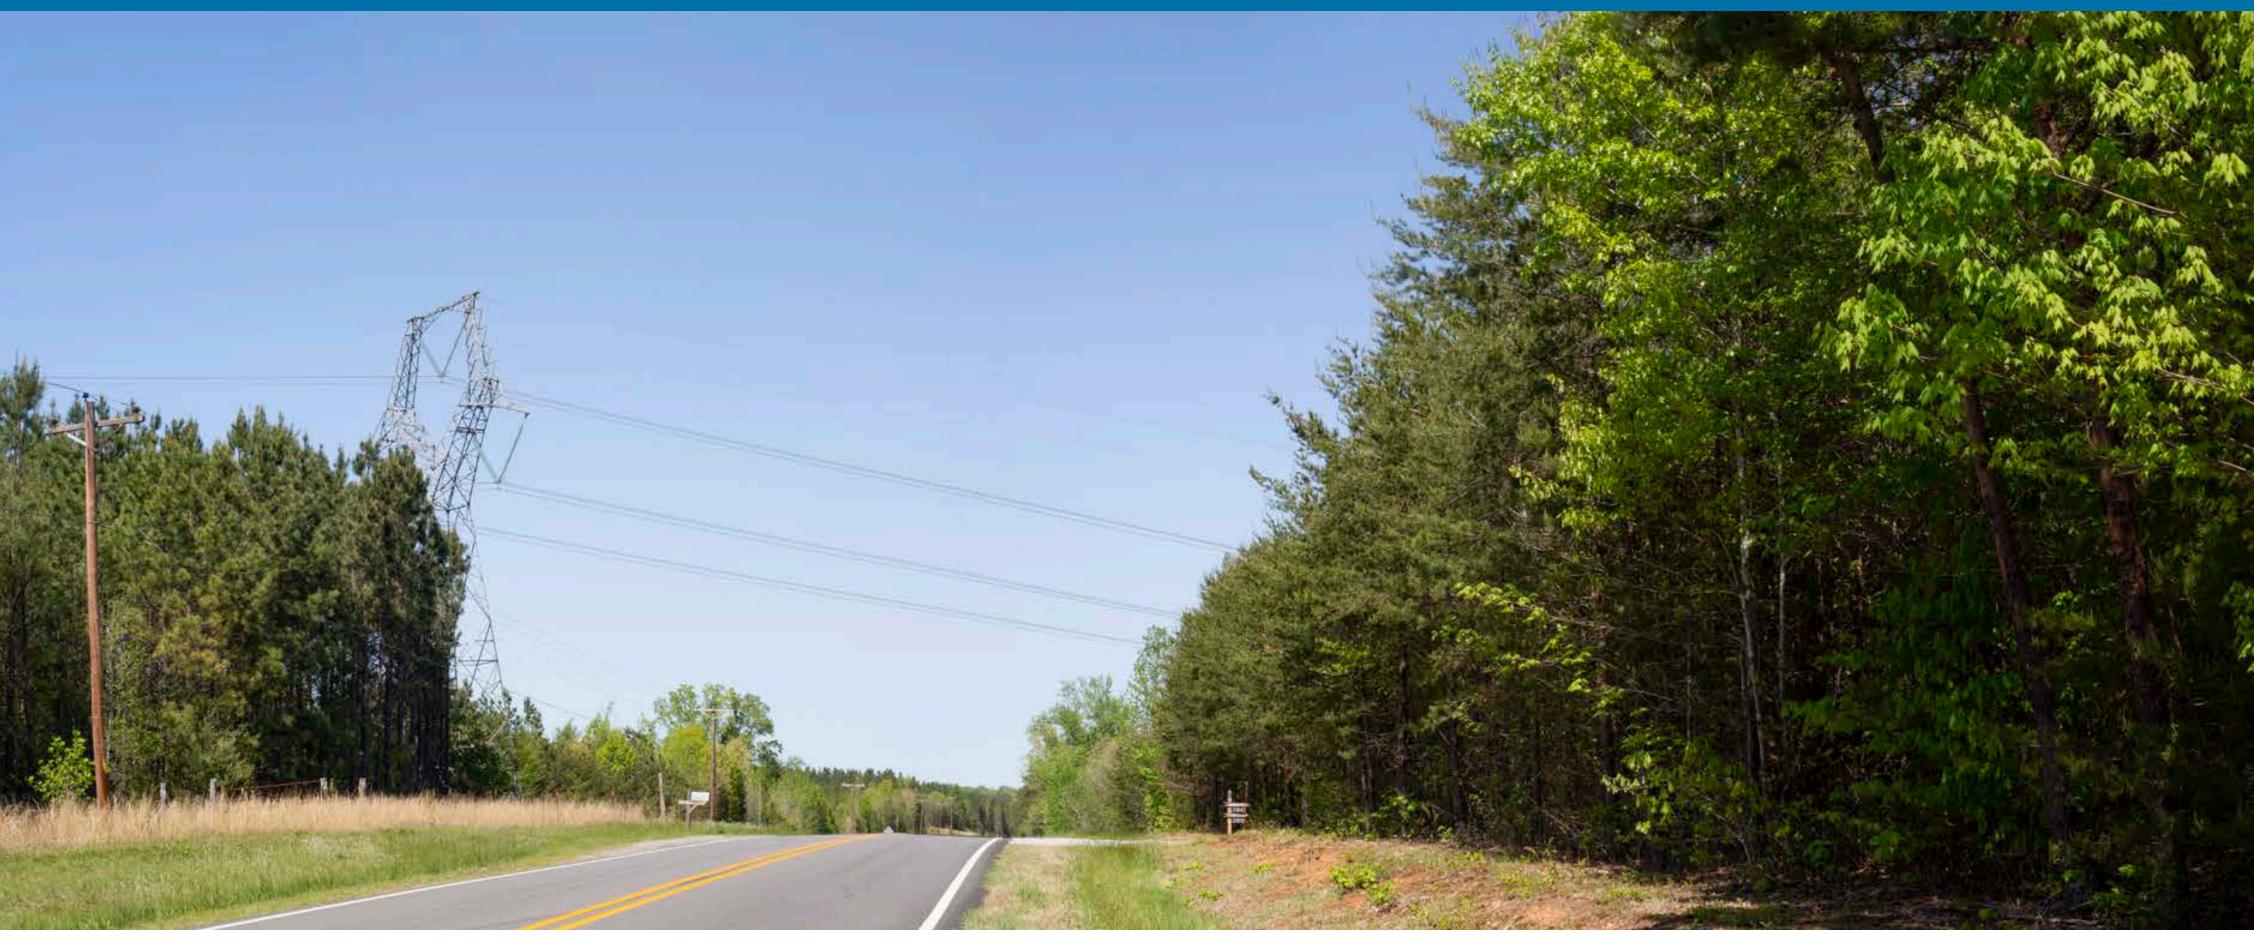

### **EXISTING CONDITIONS**

**PROPOSED CONDITIONS** 

### Date: 04/28/2022 Time: 2:23 pm Viewing Direction: Northeast

Viewpoint Location — Route Alternative 3 — Route Alternative 4

Note: At this location all three routes share the same alignment.