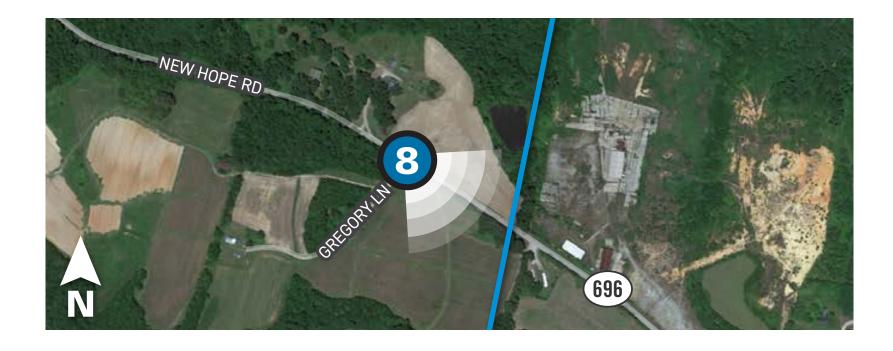

🕖 Viewpoint Location 🛛 🗕 Route Alternative 5

Date: 04/04/2023 Time: 11:31 am Viewing Direction: Southeast

8 Viewpoint Location — Route Alternative 5

### **EXISTING CONDITIONS**

**PROPOSED CONDITIONS** 

Date: 04/04/2022 Time: 10:56 am Viewing Direction: Southeast

🥑 Viewpoint Location 🛛 🗕 Route Alternative 5