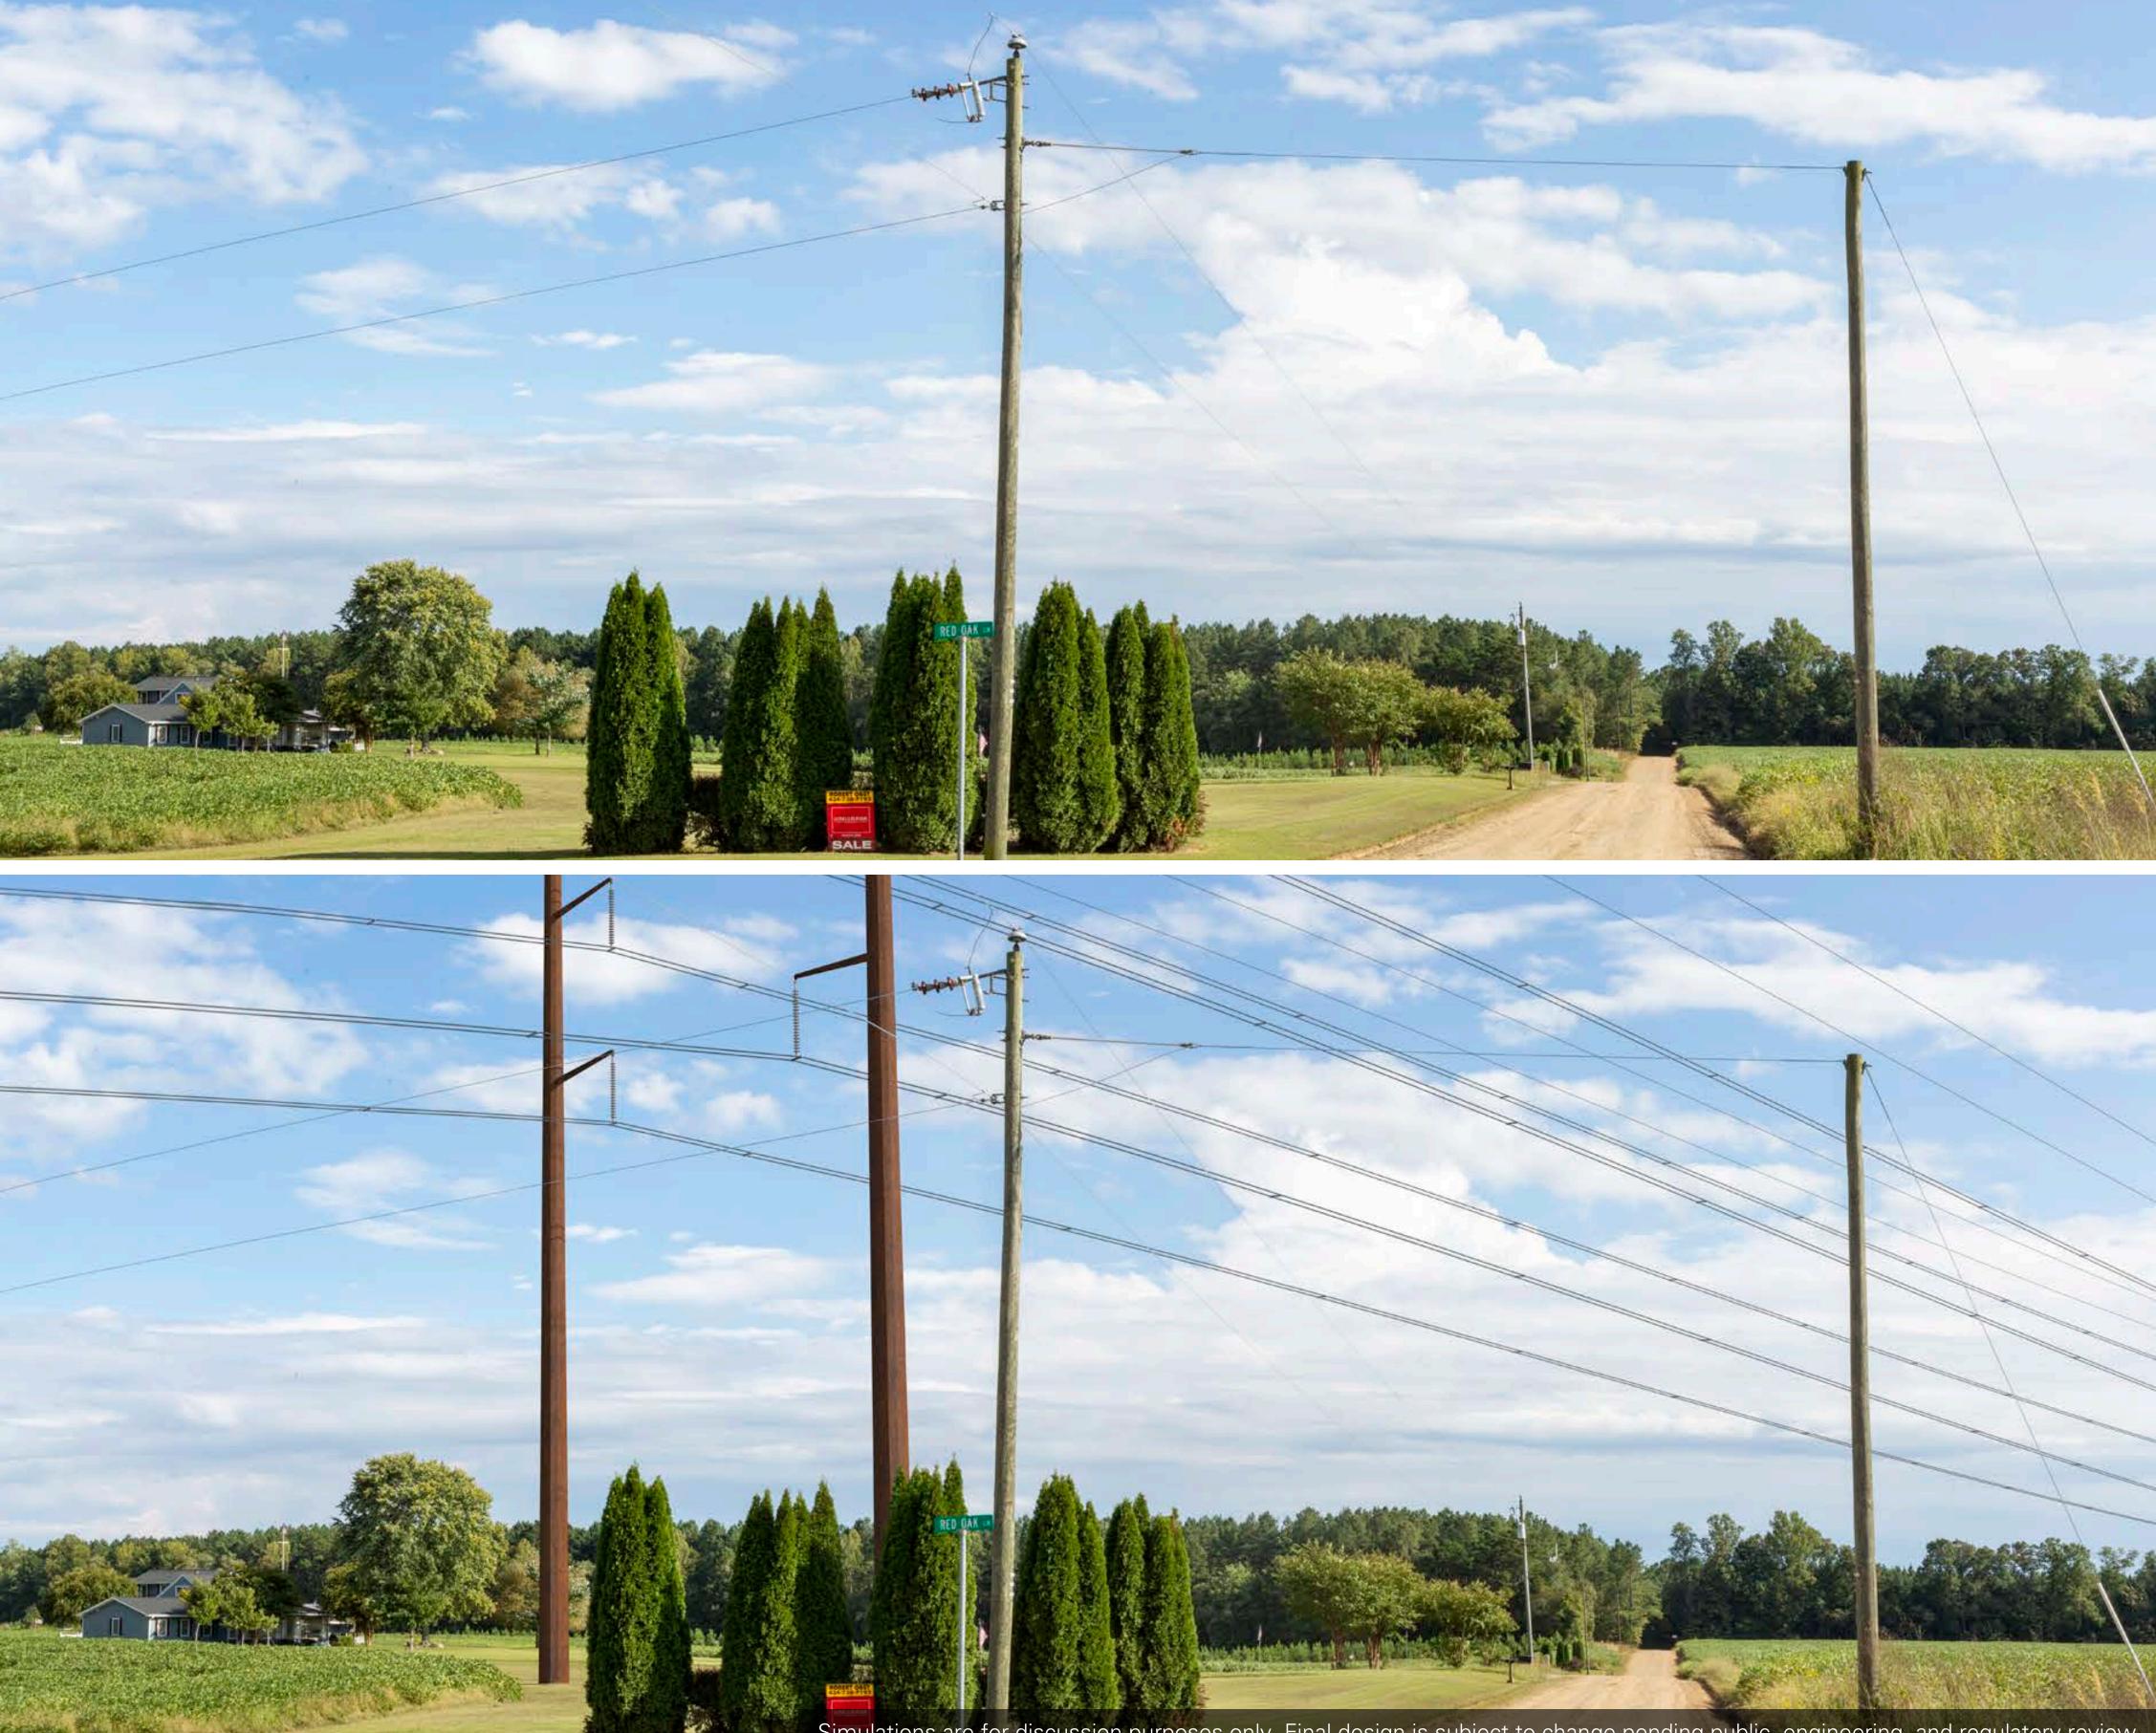

### **EXISTING CONDITIONS**

**PROPOSED CONDITIONS** 

Date: 09/22/2022 Time: 3:09 pm Viewing Direction: Southeast

5 Viewpoint Location — Route Alternative 3

### **EXISTING CONDITIONS**

**PROPOSED CONDITIONS** 

Date: 09/22/2022 Time: 3:09 pm Viewing Direction: Southeast

5 Viewpoint Location — Route Alternative 4

Date: 09/22/2022 Time: 1:08 pm Viewing Direction: East