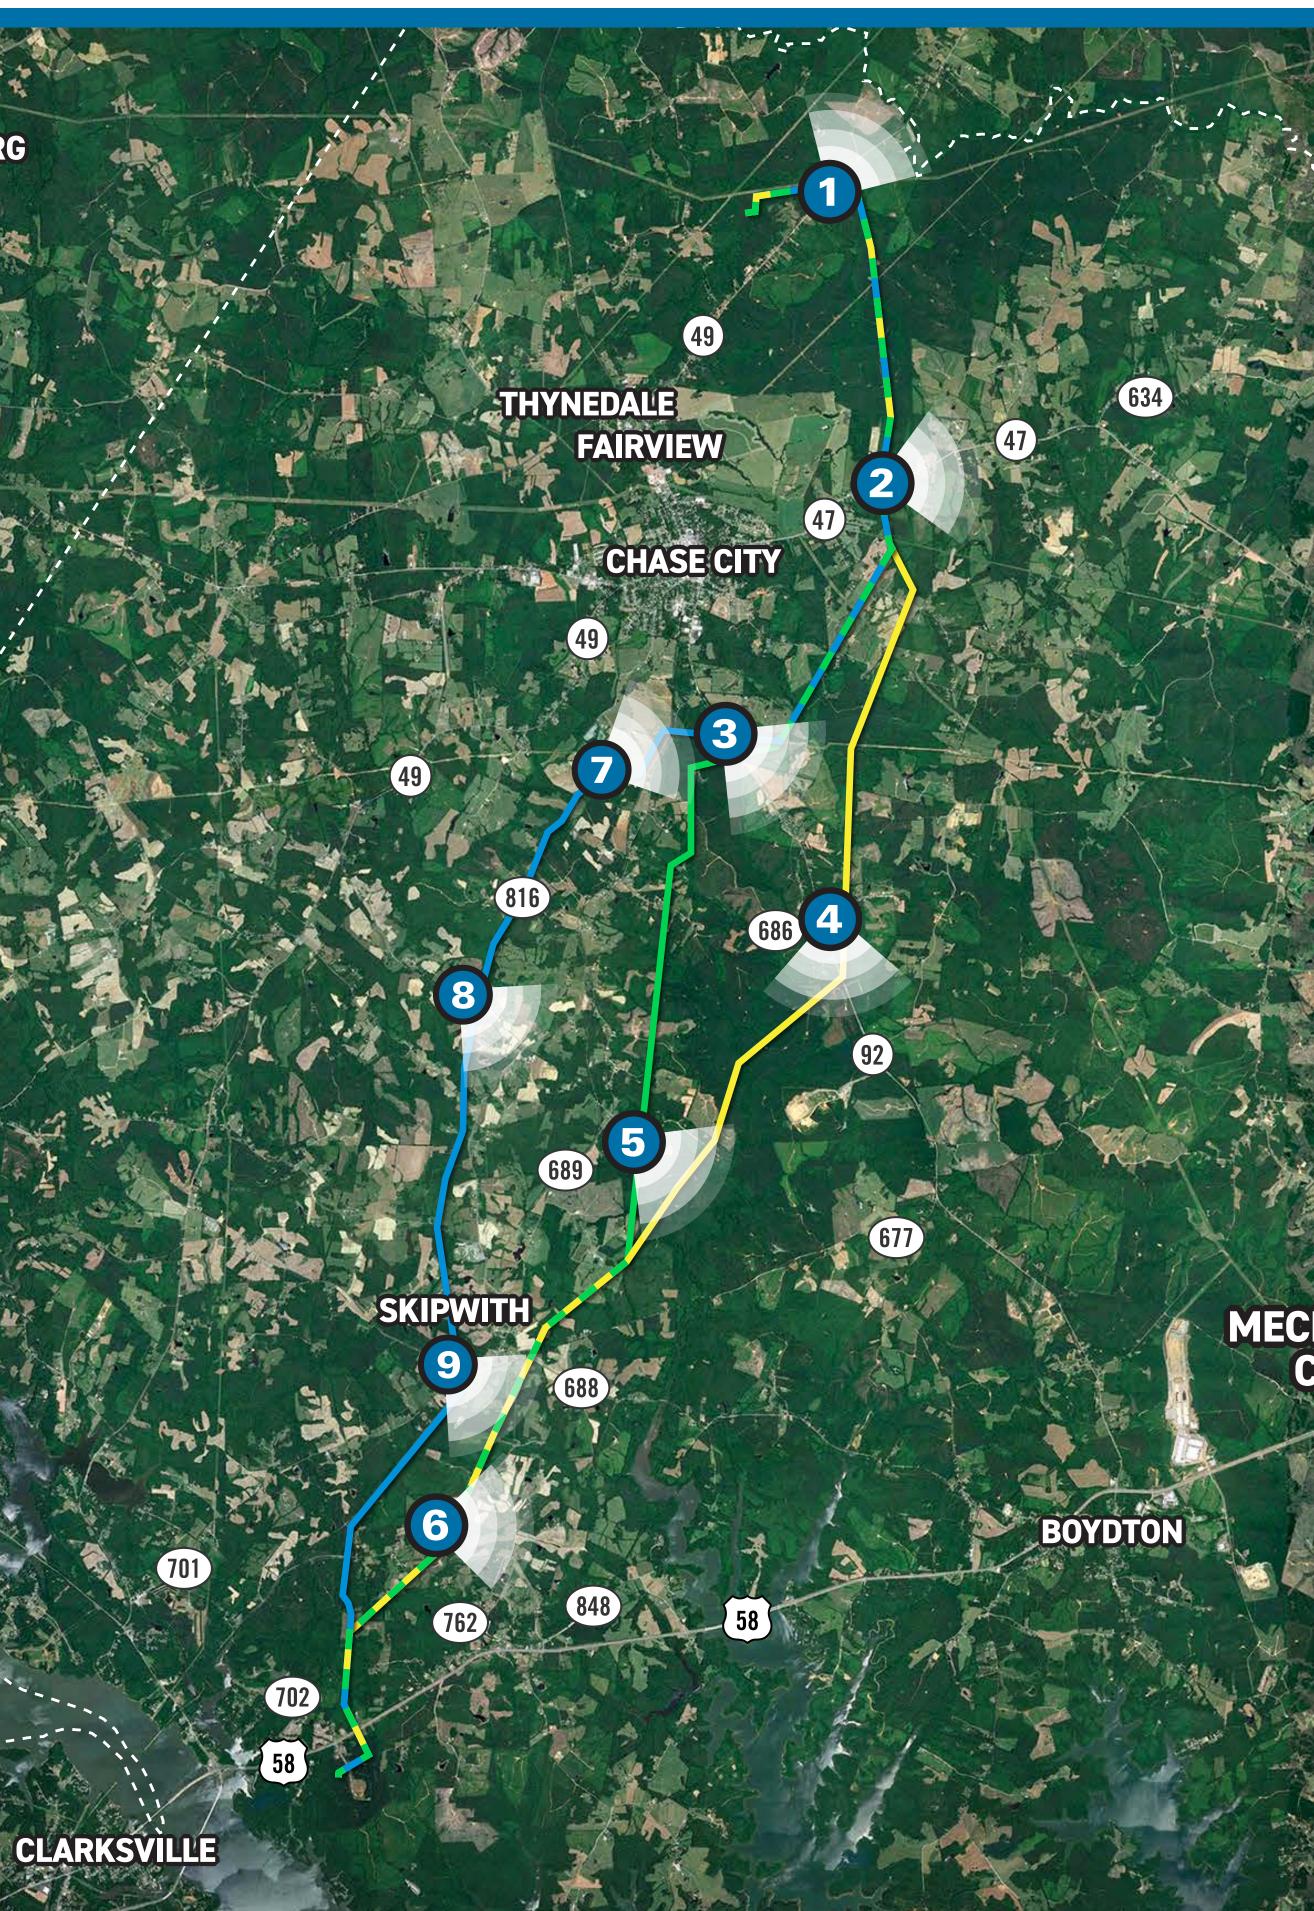

# Photo Location Map

1 Viewpoint Location — Route Alternative 3 — Route Alternative 4 — Route Alternative 5

# Viewpoint 1

— Route Alternative 5