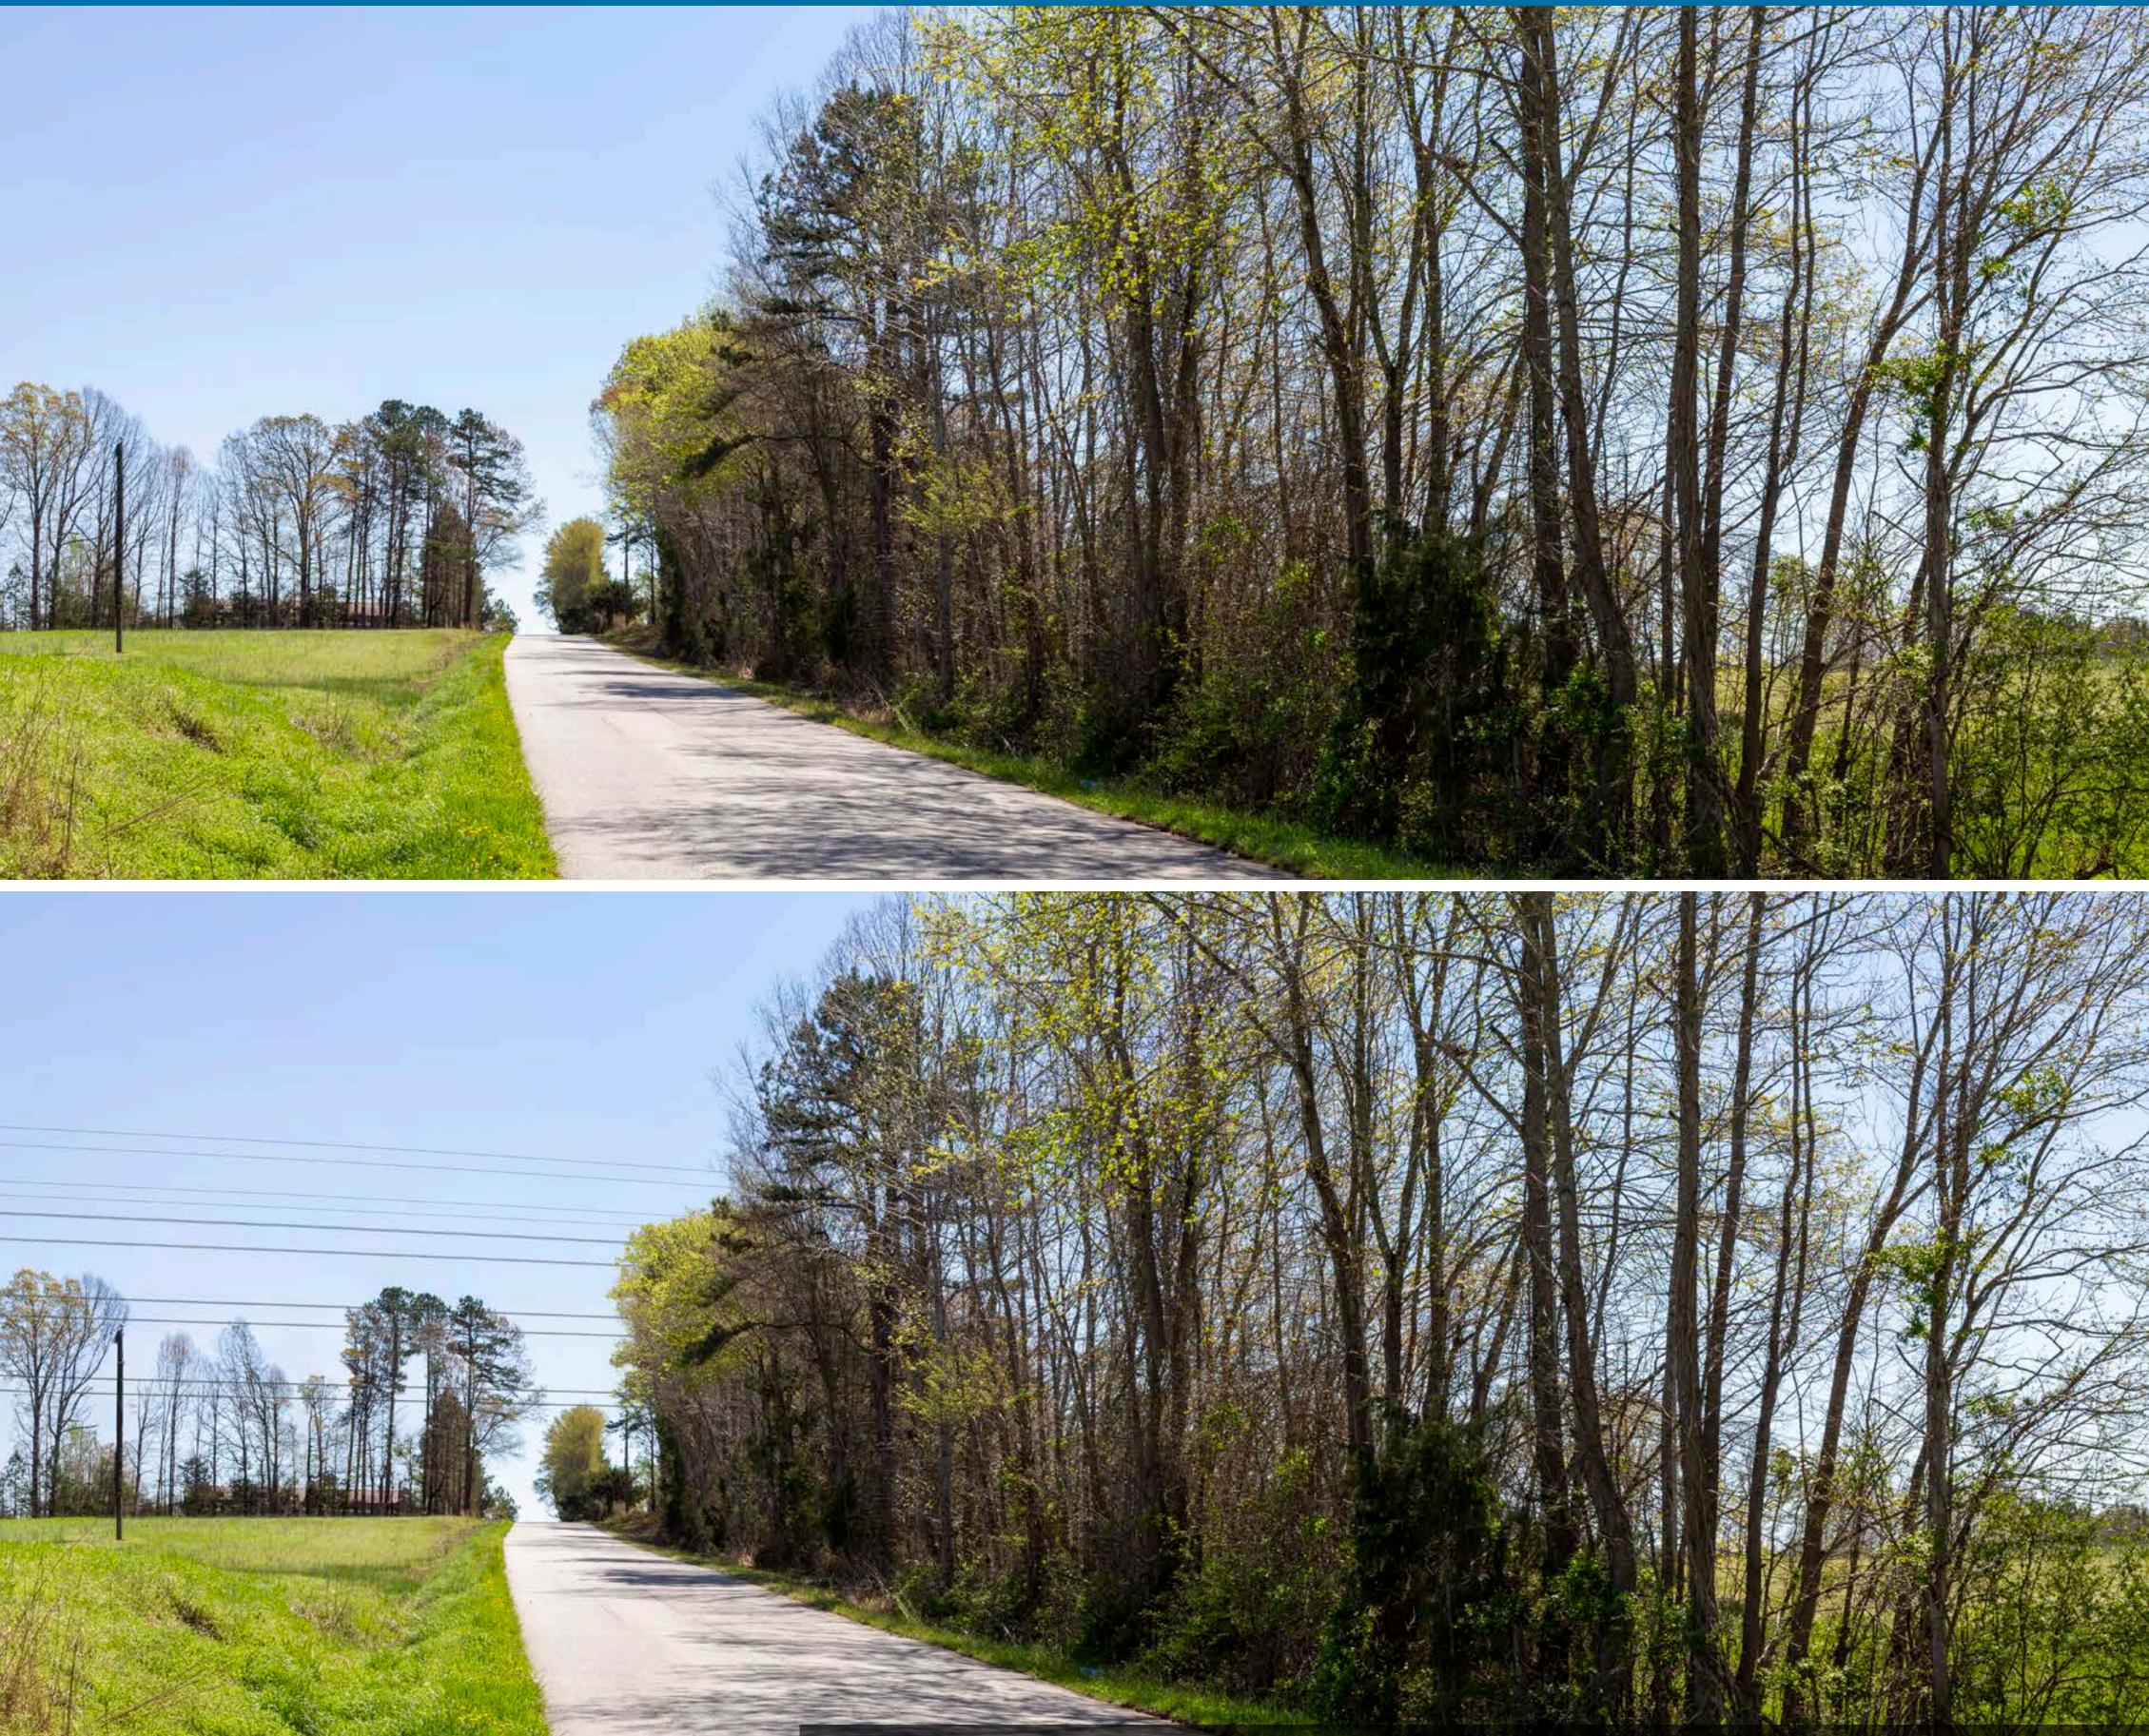

### **EXISTING CONDITIONS**

**PROPOSED CONDITIONS** 

Date: 04/04/2022 Time: 10:56 am Viewing Direction: Southeast

🥑 Viewpoint Location 🛛 🗕 Route Alternative 5