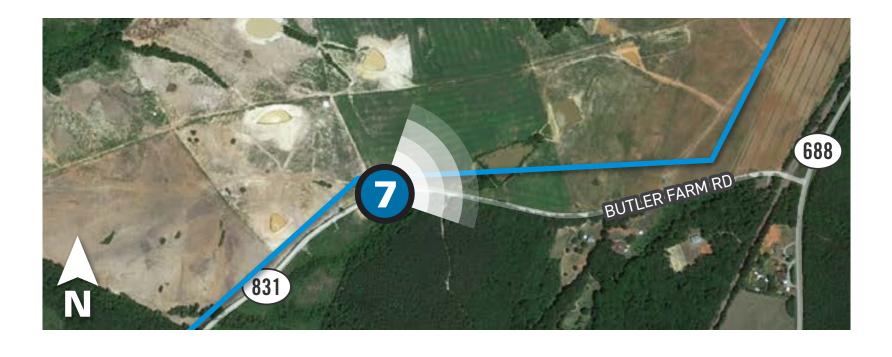

🕖 Viewpoint Location 🛛 🗕 Route Alternative 5

Date: 04/04/2023 Time: 11:31 am Viewing Direction: Southeast

8 Viewpoint Location — Route Alternative 5