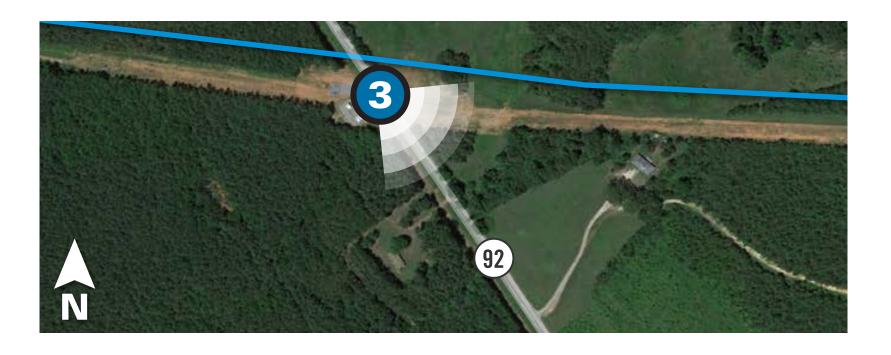

3 Viewpoint Location — Route Alternative 5

Date: 09/23/2022 Time: 9:56 am Viewing Direction: Southeast

3 Viewpoint Location
Route Alternative 3

**EXISTING CONDITIONS** 

Date: 09/23/2022 Time: 10:17 am Viewing Direction: South