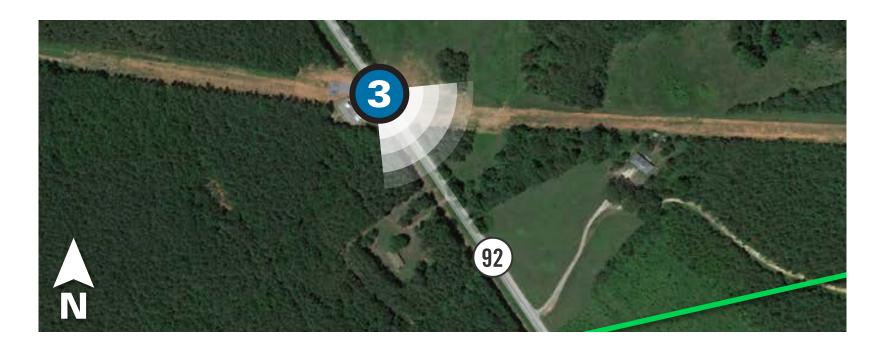

3 Viewpoint Location — Route Alternative 5

Date: 09/23/2022 Time: 9:56 am Viewing Direction: Southeast

3 Viewpoint Location
Route Alternative 3

**EXISTING CONDITIONS** 

Date: 09/23/2022 Time: 10:17 am Viewing Direction: South