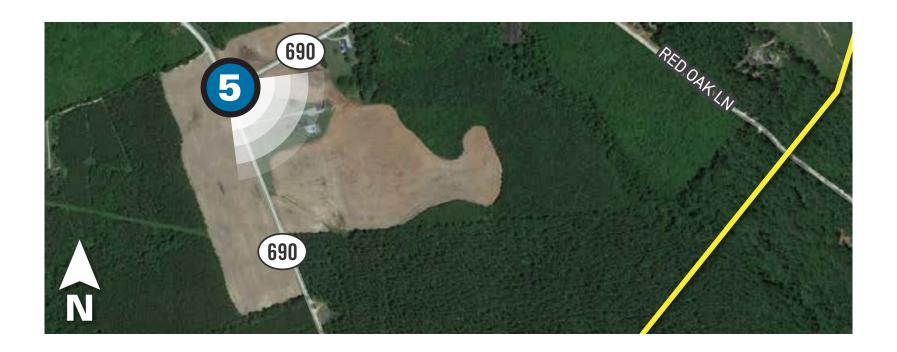

# Photo Location Map

1 Viewpoint Location — Route Alternative 3 — Route Alternative 4 — Route Alternative 5

# Viewpoint 1

— Route Alternative 5