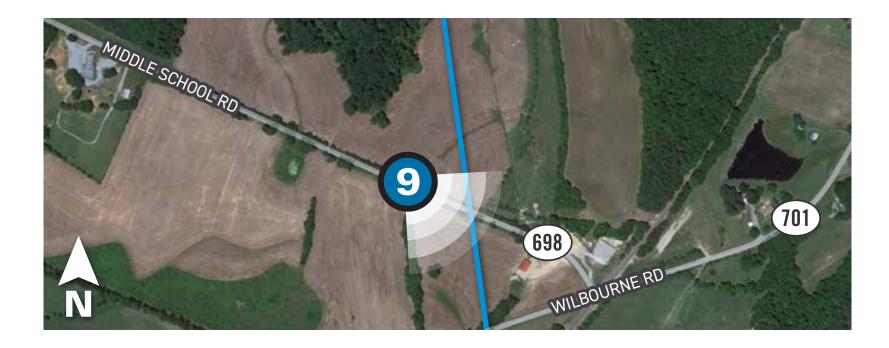

### **EXISTING CONDITIONS**

**PROPOSED CONDITIONS** 

Date: 04/04/2022 Time: 10:56 am Viewing Direction: Southeast

🥑 Viewpoint Location 🛛 🗕 Route Alternative 5