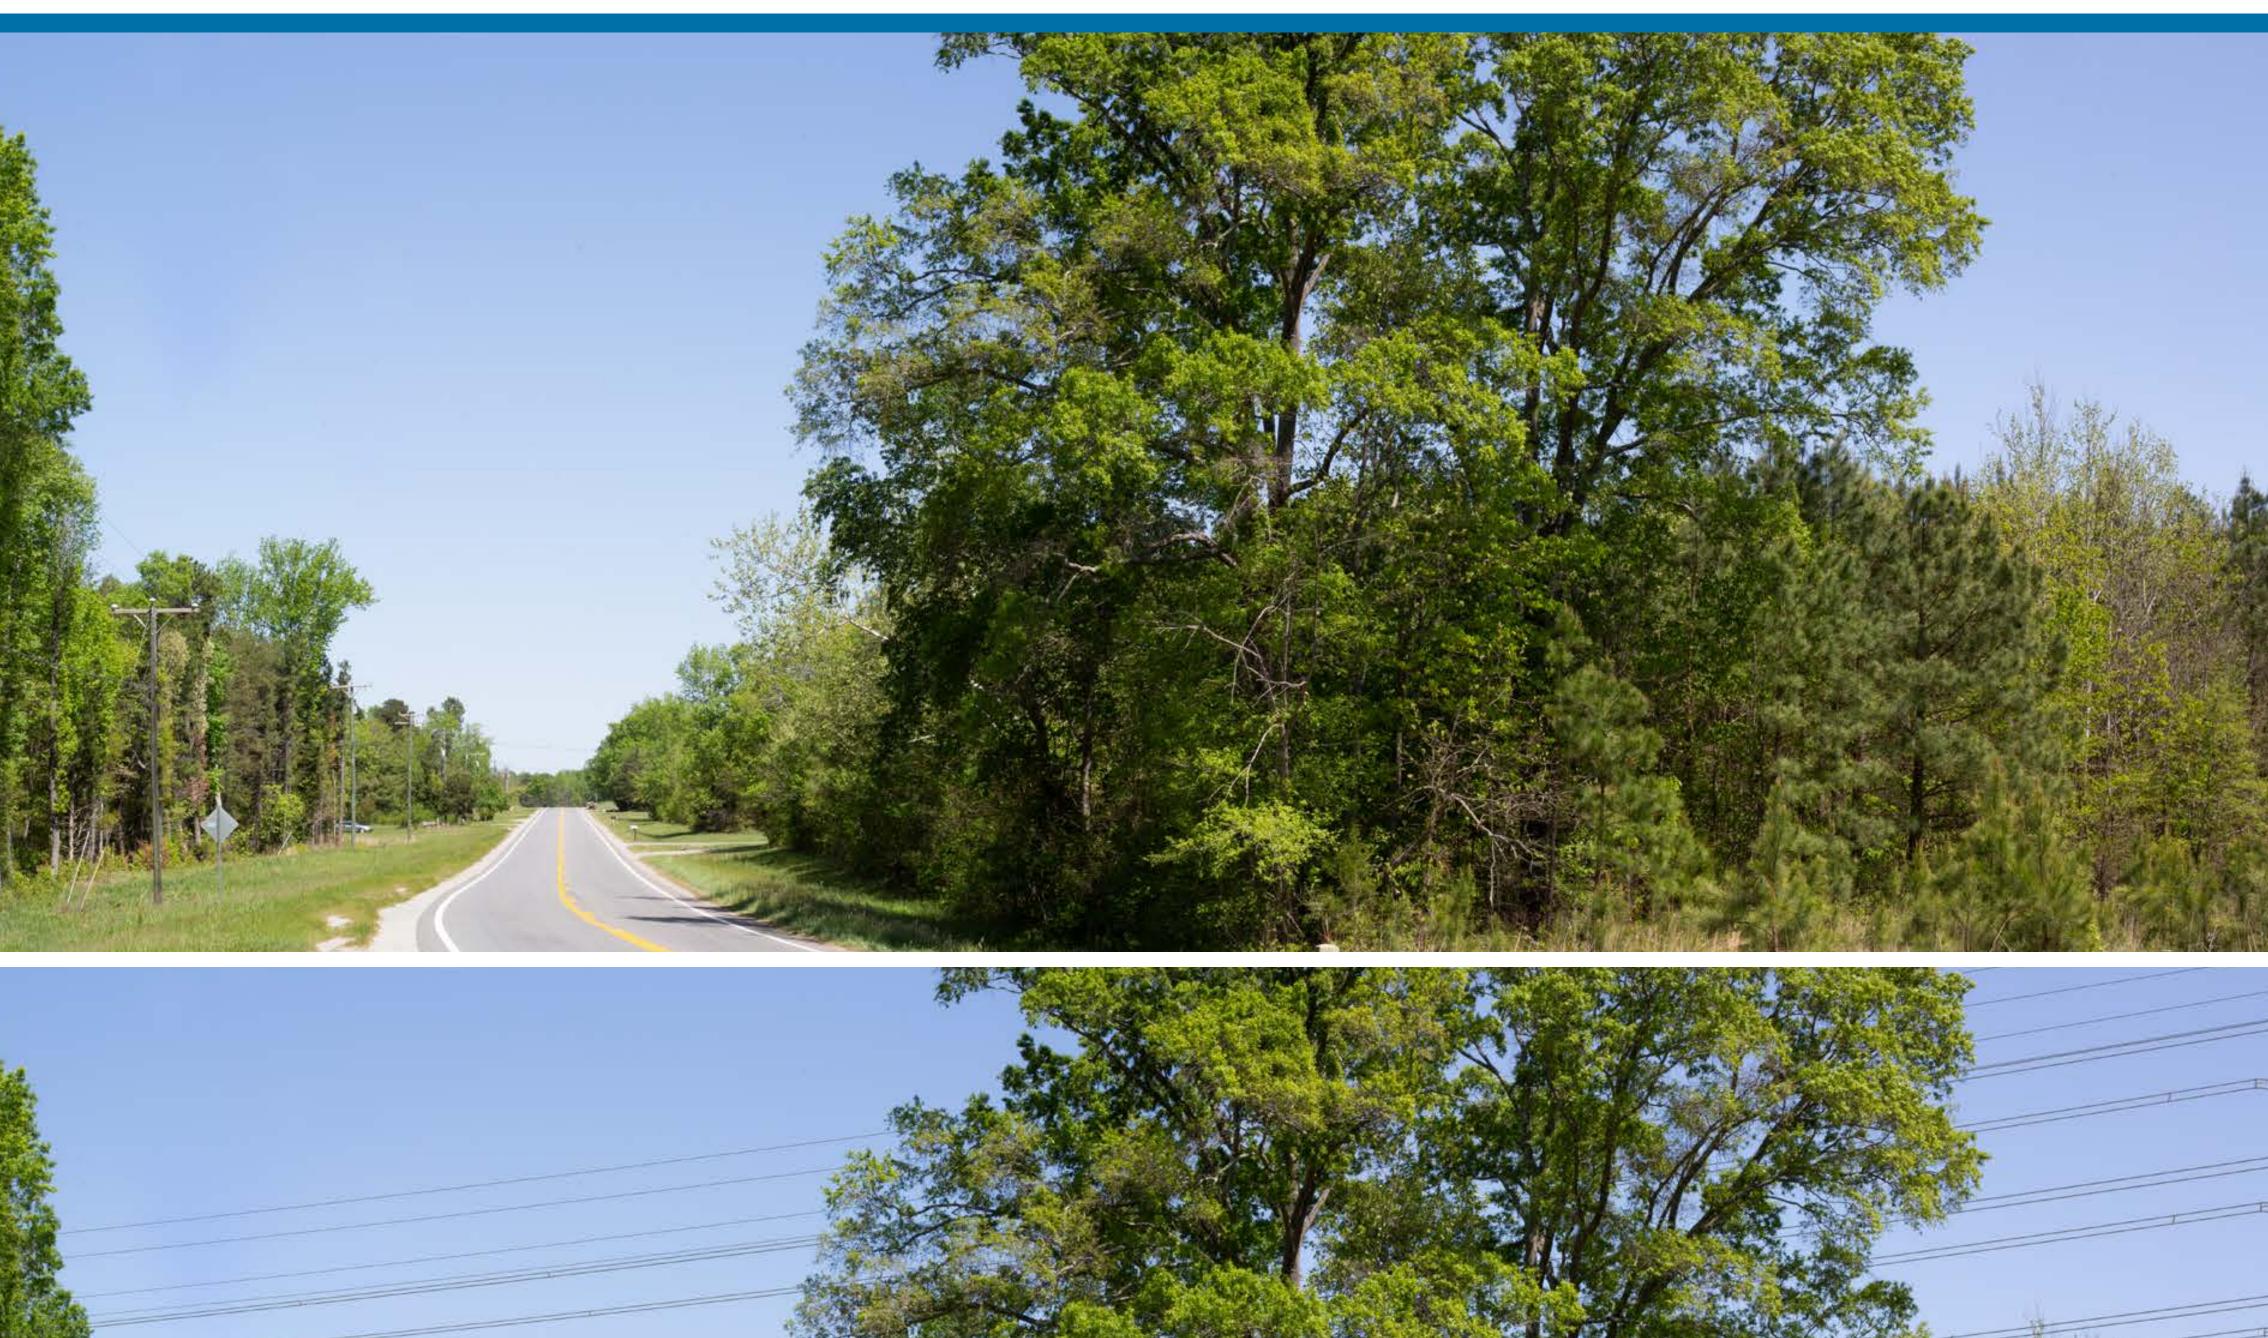

# Viewpoint 2

— Route Alternative 5

**EXISTING CONDITIONS** 

**PROPOSED CONDITIONS** 

### Date: 04/28/2022 Time: 1:32 pm Viewing Direction: East

Viewpoint Location – Route Alternative 3 – Route Alternative 4

Note: At this location all three routes share the same alignment.

Date: 09/23/2022 Time: 9:56 am Viewing Direction: Southeast