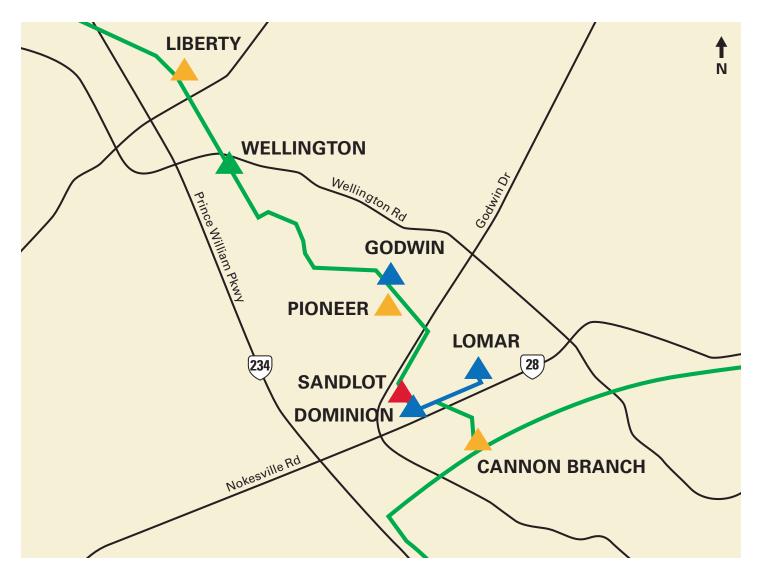

## **Substation Impact Guide**

This map is intended to serve as a representation of the project area and is not intended for detailed engineering purposes.

## **DESCRIPTION OF WORK**

- WELLINGTON Replace equipment
- PIONEER Install one structure, reconfigure lines, install associated equipment
- LIBERTY Install three structures, reconfigure lines, install associated equipment
- CANNON BRANCH Reconfigure lines, install associated equipment
- **DOMINION DP, LOMAR DP** Remove from service
- **GODWIN** Install one structure, remove substation equipment
- SANDLOT Expand substation, reconfigure lines, install associated equipment

## LEVEL OF WORK

- LOW IMPACT Limited Work Required Short duration, with minimal noise and traffic impacts
- MEDIUM IMPACT Moderate Work Required Moderate duration, and some noticeable noise and traffic impacts
- **REMOVE FROM SERVICE** Moderate Work Required
- HIGH IMPACT Heavy Work Required Longest duration, with noise and traffic impacts likely