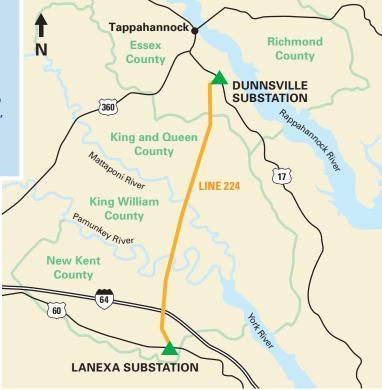

## Line 224 230 kV Electric Transmission Rebuild Project

AT DOMINION ENERGY, we are committed to continually reviewing and analyzing our energy infrastructure to provide safe, reliable, and affordable electricity to our neighbors.

You are receiving this postcard because construction is scheduled to begin in early 2022 on phase 1 of the 230 kilovolt (kV) transmission rebuild project from Lanexa, Virginia to the Northern Neck, just east of Warsaw, Virginia. After five decades of reliable service, the structures and related components on this 41-mile line have reached the end of their service life and need to be replaced to maintain reliable service. The line crosses the Mattaponi, Pamunkey, and Rappahannock rivers.

Phase 1 activities will consist of danger tree removal. Danger trees are trees located outside the right of way that pose a potential risk to our transmission lines. Crews will also build access roads and foundations for the new structures. Work will occur between Lanexa Substation and Route 249.