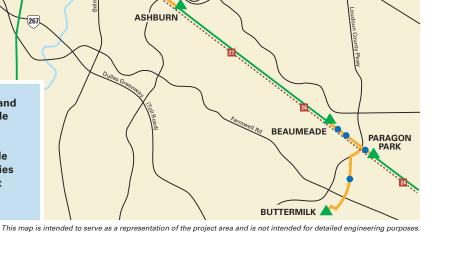

We have replaced wires, a process known as reconductoring, ahead of schedule. This spring, work occurred near W&OD Trail Mile Markers (MM) 24 to 26 (between Smith Switch Road and Pacific Boulevard), and 28 to 31 (from near Claiborne Parkway to near Crosstrail Boulevard).

As part of these reconductor projects, we rebuilt structures between our Pleasant View Junction and Cochran Mill Substation, and replaced four structures near our Beaumeade, Buttermilk, and Paragon Park substations.