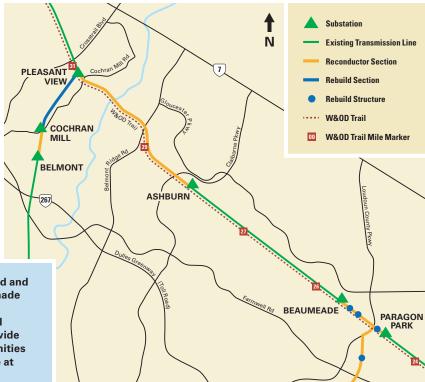

We have replaced wires, a process known as reconductoring, ahead of schedule. This spring, work occurred near W&OD Trail Mile Markers (MM) 24 to 26 (between Smith Switch Road and Pacific Boulevard), and 28 to 31 (from near Claiborne Parkway to near Crosstrail Boulevard).

As part of these reconductor projects, we rebuilt structures between our Pleasant View Junction and Cochran Mill Substation, and replaced four structures near our Beaumeade, Buttermilk, and Paragon Park substations.