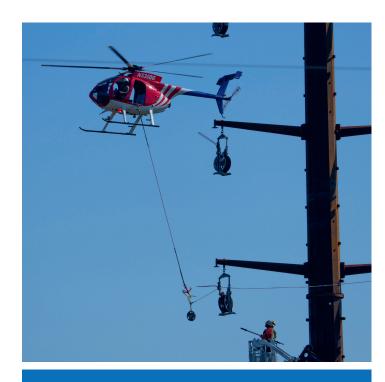

done via helicopter.

SCAN HERE TO LEARN MORE For the final phase of the Loudoun-Ox project, a non-Dominion Energy helicopter will be used to install transmission lines. The work will take place between NOVEC Substation in Clifton and Ox Substation in Fairfax Station, Virginia.

Line pulls will occur intermittently between sun up and sundown from Monday, December 9 through Saturday,

December 21. To ensure everyone's safety, traffic control and safety structures will be in place when the helicopter pulls lines over the road.

For our neighbors who reside in close proximity to the work zone — we respectfully remind you to remain outside the right of way during helicopter work. Safety is our highest priority, and this is an active construction zone.

Flights are weather-dependent and subject to change. We appreciate your patience while we complete this work as quickly and efficiently as possible. We expect to finish construction in this section in December 2024, and we will restore the right of way in the spring of 2025. Please do not hesitate to connect with us if you have questions.