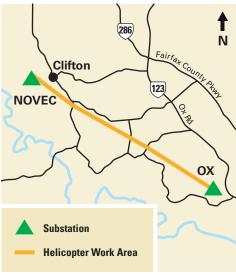

done via helicopter.

SCAN HERE TO LEARN MORE For the final phase of the Loudoun-Ox project, a non-Dominion Energy helicopter will be used to install transmission lines. The work will take place between NOVEC Substation in Clifton and Ox Substation in Fairfax Station, Virginia.

This map is intended to serve as a representation of the project area and is not intended for detailed engineering purposes.

#### WHERE

NOVEC Substation and Ox Substation

Crews in vour area

Work in vour area