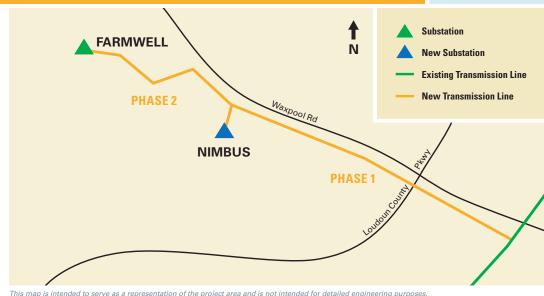

## Nimbus Substation and 230 kV Electric Transmission Line Project

AT DOMINION ENERGY, we are committed to updating you about projects in your community. You are receiving this postcard because construction is scheduled to begin this summer on our new Nimbus Substation in eastern Loudoun County, Virginia. This project will improve electric reliability for area customers.

#### PHASE 1: SUMMER 2023 - DECEMBER 2024

- July 2023 Nimbus Substation site preparation, including building a retaining wall for soil stability
- 2024 Build new double circuit 230 kilovolt (kV) electric transmission line to connect an existing transmission line to Nimbus Substation along the south side of Waxpool Road

### **PHASE 2: 2025**

 Build new single circuit 230 kV electric transmission line to connect existing Farmwell Substation to new Nimbus Substation

All work is scheduled to occur during daytime. Temporary traffic impacts on Loudoun County Parkway will be posted in advance in accordance with Virginia Department of Transportation (VDOT) permits.