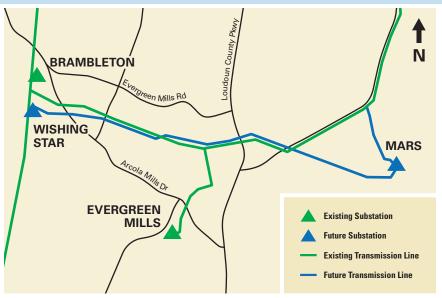

#### Wishing Star-Mars Transmission Line and Substation Project

At Dominion Energy, we are committed to providing the latest information on projects in the communities we serve. You are receiving this postcard to update you on the Wishing Star to Mars Transmission Line and Substation Project. In October 2022, we filed an application with the Virginia State Corporation Commission (SCC) to construct a new 500 kV/230 kV electric transmission line and two new substations in eastern Loudoun County. In April 2023, the SCC issued its Final

This map is intended to serve as a representation of the project area and is not intended for detailed engineering purposes.

Protecting the grid against natural and man-made acts is a top priority. You can learn more about our commitment to safety at powerlines101.dominionenergy.com.