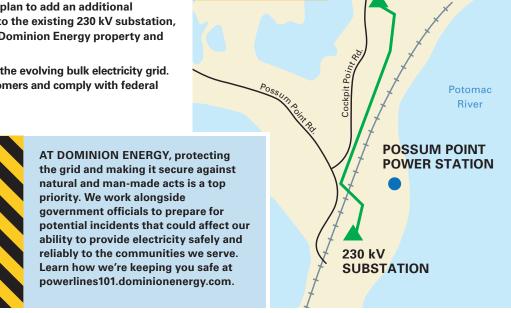

## **Local Power Line Project Information**

Use your iPhone camera or the QR reader app on other smartphones to visit the project page on our website.

500 kV

**SUBSTATION** 

This work will include substation and electric transmission line activities. We plan to add an additional transformer at the existing 500 kilovolt (kV) substation, make improvements to the existing 230 kV substation, and install nearly one mile of new transmission line. All work will be done on Dominion Energy property and have minimal impact on the local community.

Substation

New Transmission Line

**Power Station Property** 

This map is intended to serve as a representation of the project area and is not intended for detailed engineering purposes.