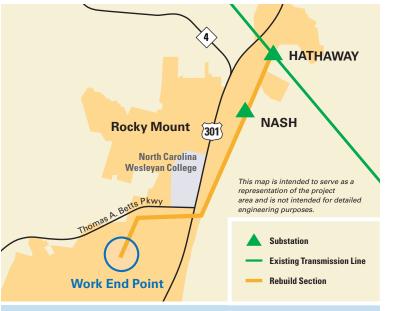

### Hathaway to Rocky Mount 230 kV Electric Transmission Line Rebuild Project

At Dominion Energy, we provide the reliable, affordable, and increasingly clean energy that powers our customers every day. You are receiving this postcard to update you on the Hathaway to Rocky Mount 230 kilovolt (kV) Electric Transmission Line Rebuild Project. To meet current electric

standards and maintain reliable service, this project will rebuild approximately 3.9 miles of an aging doublecircuit electric transmission line in Nash County, North Carolina. This project will replace the existing weathering steel lattice structures with galvanized steel monopoles in the same right of way.

SCAN HERE TO LEARN MORE

We completed Phase I of this project between our Hathaway and Nash substations last year. In March,

Phase II construction begins between our Nash Substation and the Duke Energy Progress connection point in Rocky Mount, North Carolina.

In early April, we plan to install new wires over Route 301 (North Wesleyan Boulevard) near the Thomas A. Betts Parkway intersection. Temporary traffic delays (less than 15 minutes at a time) are possible during this daytime overhead work. Please follow posted signage and traffic instructions. We are committed to working safely and swiftly to minimize travel disruptions.

#### MARCH – JUNE 2024

Rebuild transmission line between Nash Substation and the Duke Energy Progress connection point

SUMMER – FALL 2024

Restoration of the right of way