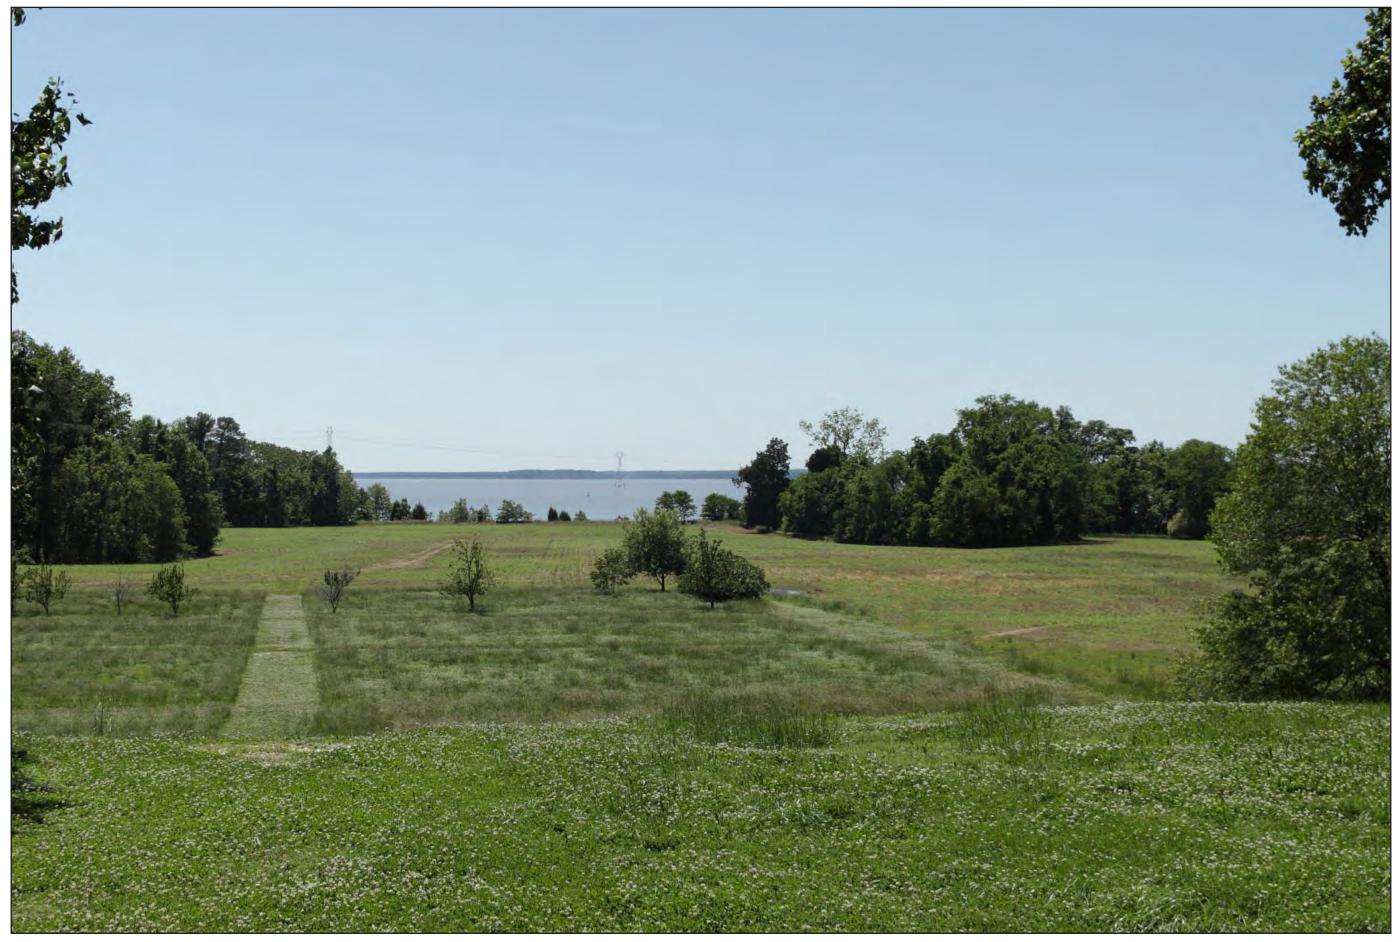

www.truescape.com

Tower placement in simulations is preliminary - final tower locations may change upon final design and survey

**Viewpoint 15 -** View from Main House at Carter's Grove - Looking Southwest – **James River Crossing Variation 1 - Proposed View** *Enlargement Area of previous page - enlarged to a representative view when printed on a 11 x 17 " page and viewed from approx. 20" distance.*