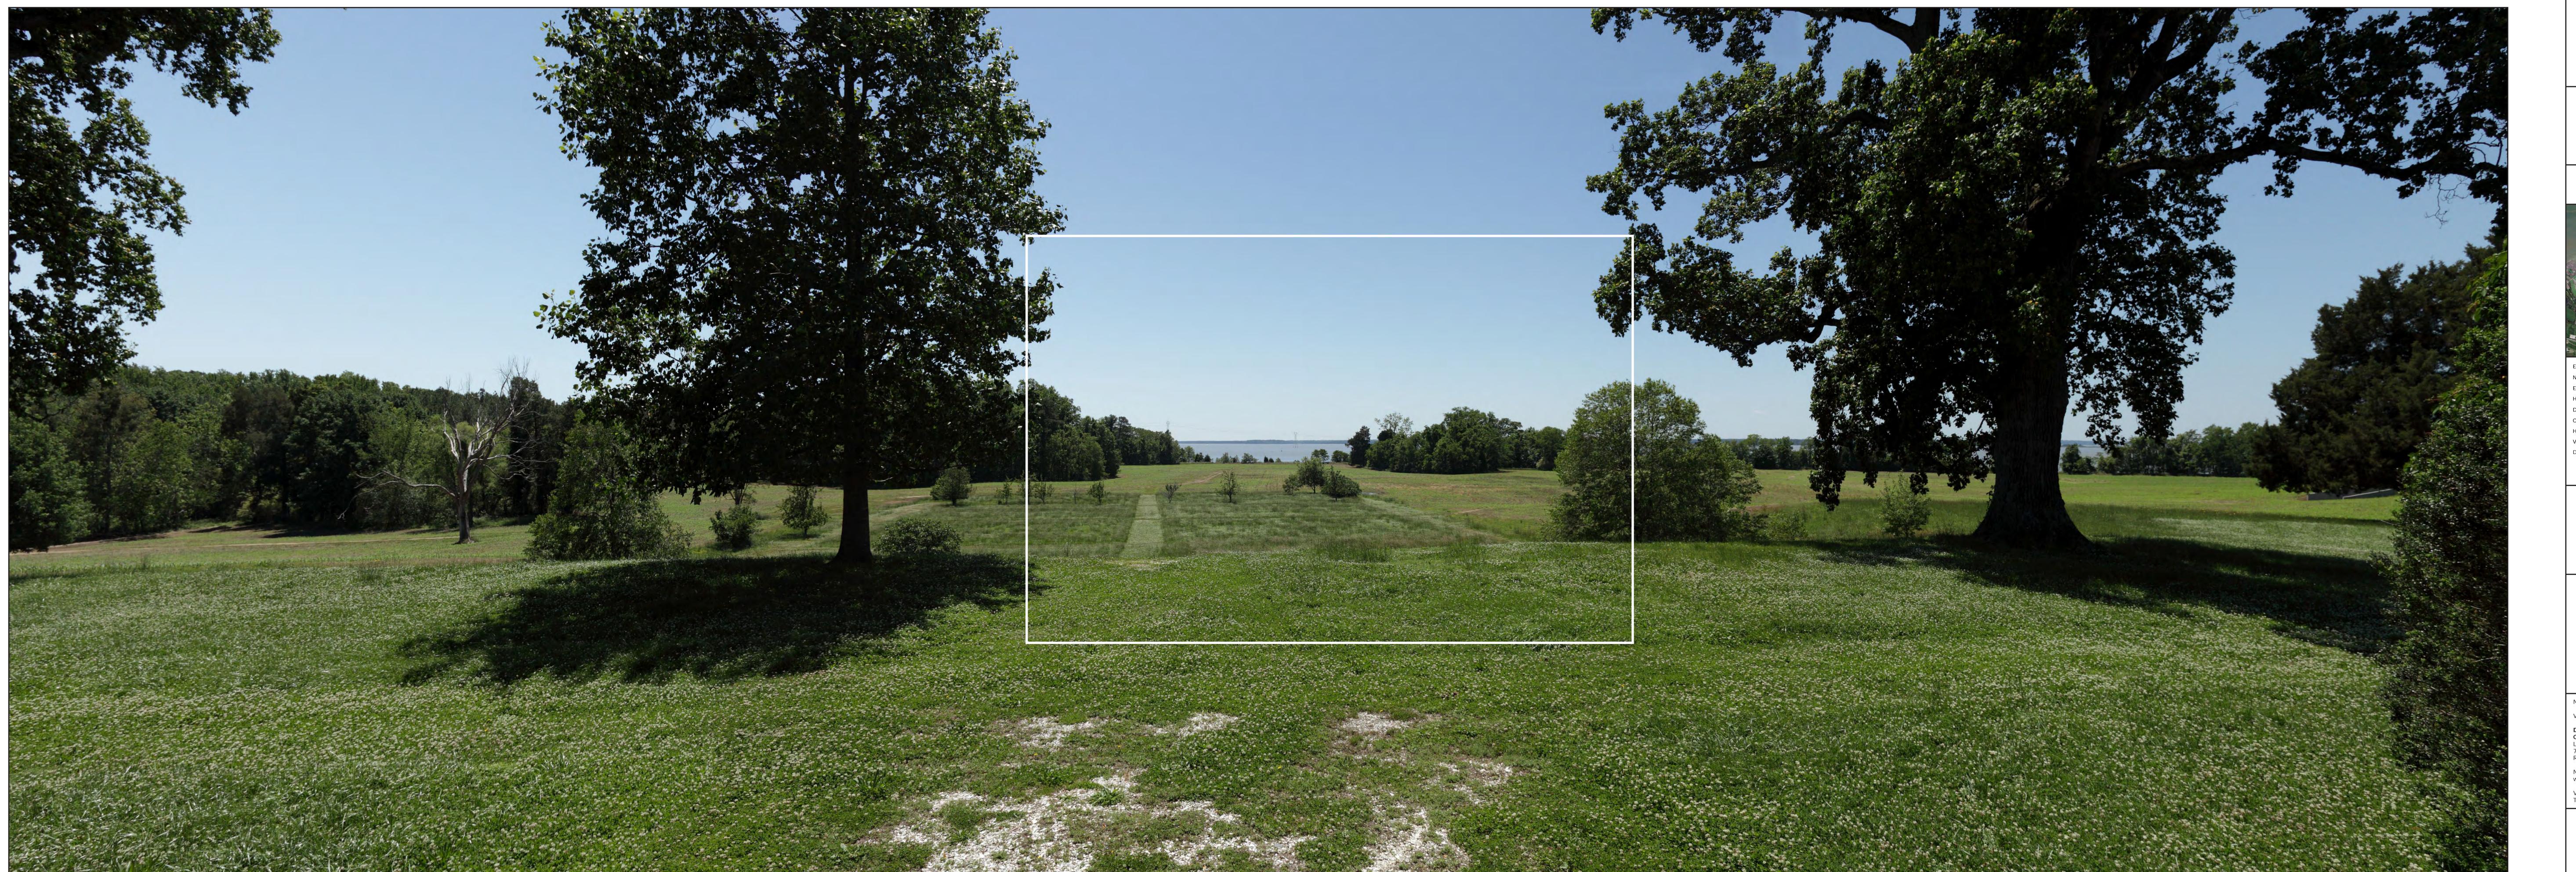

Viewpoint 15 - View from Main House at Carter's Grove - Looking Southwest - James River Crossing Variation 1 - Proposed View

Dominion®

Surry-Skiffes Creek 500 kV Transmission Line Skiffes Creek-Whealton 230 kV Transmission Line Skiffes Creek 500-230-115 kV Switching Station

> **Viewpoint 15** w from Main House at Carte Grove

- Looking Southwest nes River Crossing Variation Proposed View

Viewpoint LocationJames River Crossing Variation 1

Easting Position (Virginia South Zone, NAD 83): 12028981.5

www.truescape.com

Tower placement in simulations is preliminary - final tower locations may change upon final design and survey

**Viewpoint 15 -** View from Main House at Carter's Grove - Looking Southwest – **James River Crossing Variation 1 - Proposed View** *Enlargement Area of previous page - enlarged to a representative view when printed on a 11 x 17 " page and viewed from approx. 20" distance.*