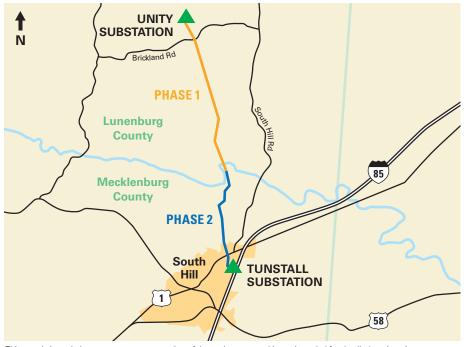

## South Hill 230 kV Electric Transmission Line

At Dominion Energy, we are committed to keeping you informed of upcoming construction work in your area.

Beginning in January 2024, we will start Phase 1 of construction on the South Hill 230 kV Electric

SCAN HERE TO LEARN MORE Transmission Line Project. Phase 1 runs from the proposed Unity Substation in Lunenburg County to south of the Meherrin River in Mecklenburg County.

We would like to invite you to an informational community meeting on Thursday, January 11, to learn more about the project. Our construction

This map is intended to serve as a representation of the project area and is not intended for detailed engineering purposes.

Protecting the grid against natural and man-made acts is a top priority. You can learn more about our commitment to safety at powerlines101.dominionenergy.com.