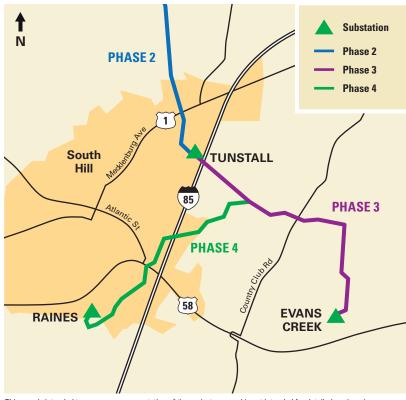

#### South Hill 230 kV Transmission Line - Phase 3 Update

**SCAN HERE** 

**TO LEARN** 

MORE

At Dominion Energy, we are committed to providing the reliable, affordable, and increasingly clean energy that powers your every day. You are receiving this postcard to update you on work happening between our Tunstall and Evans Creek substations.

This map is intended to serve as a representation of the project area and is not intended for detailed engineering purposes.