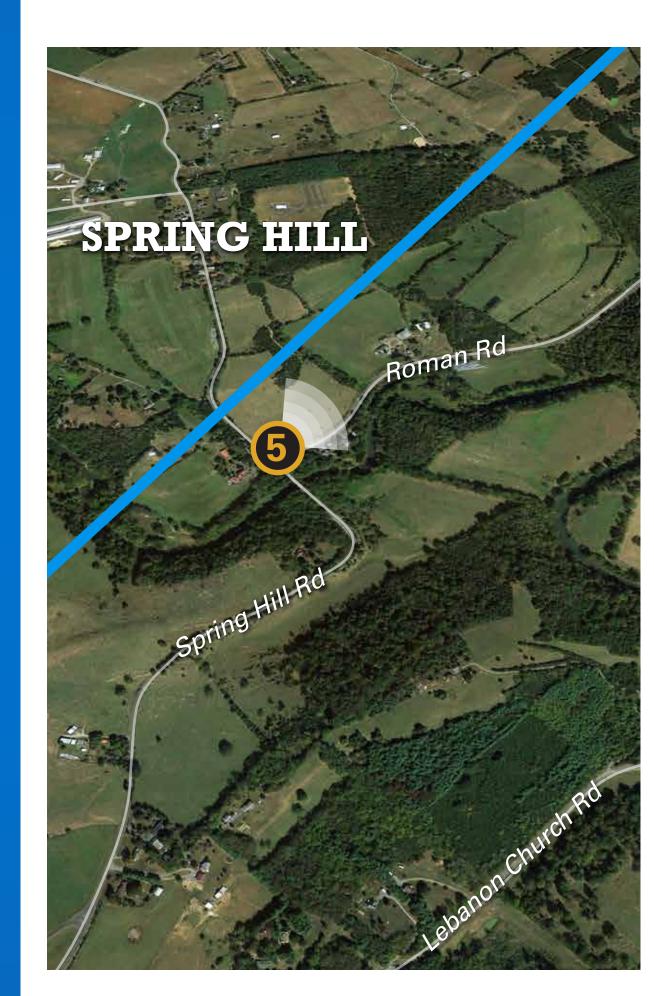

#### VIEWPOINT 5

Date: 06/17/2021

Time: 10:27 AM

Direction: Northeast

- Proposed Transmission Line
- Substation
- Photo Location
- County Boundary