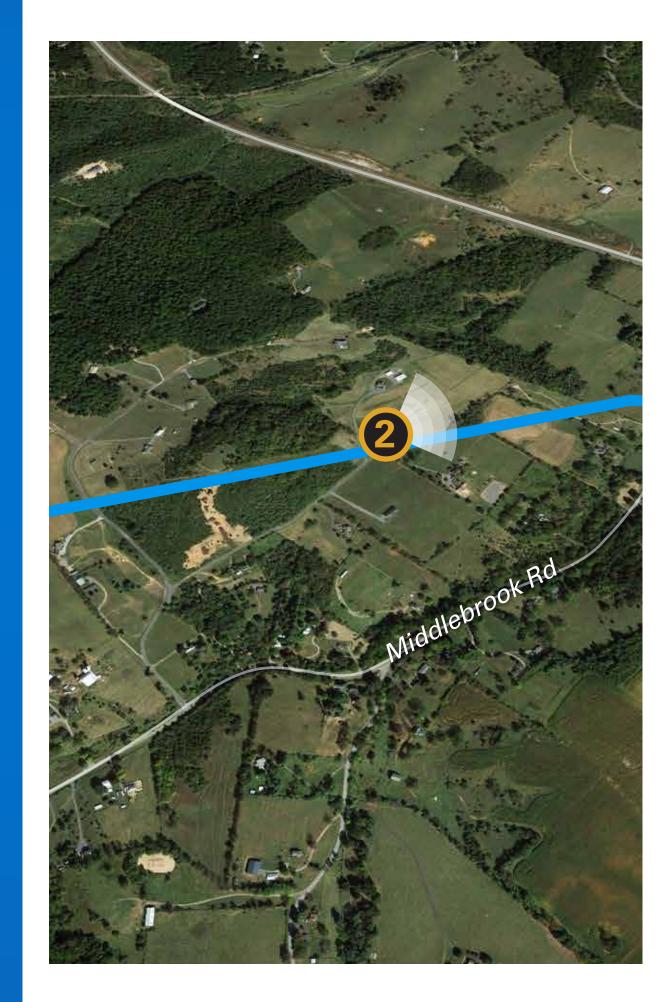

#### VIEWPOINT 2

Date: 06/16/2021
Time: 1:37 PM
Direction: East

Proposed Transmission Line

Substation

Photo Location

County Boundary