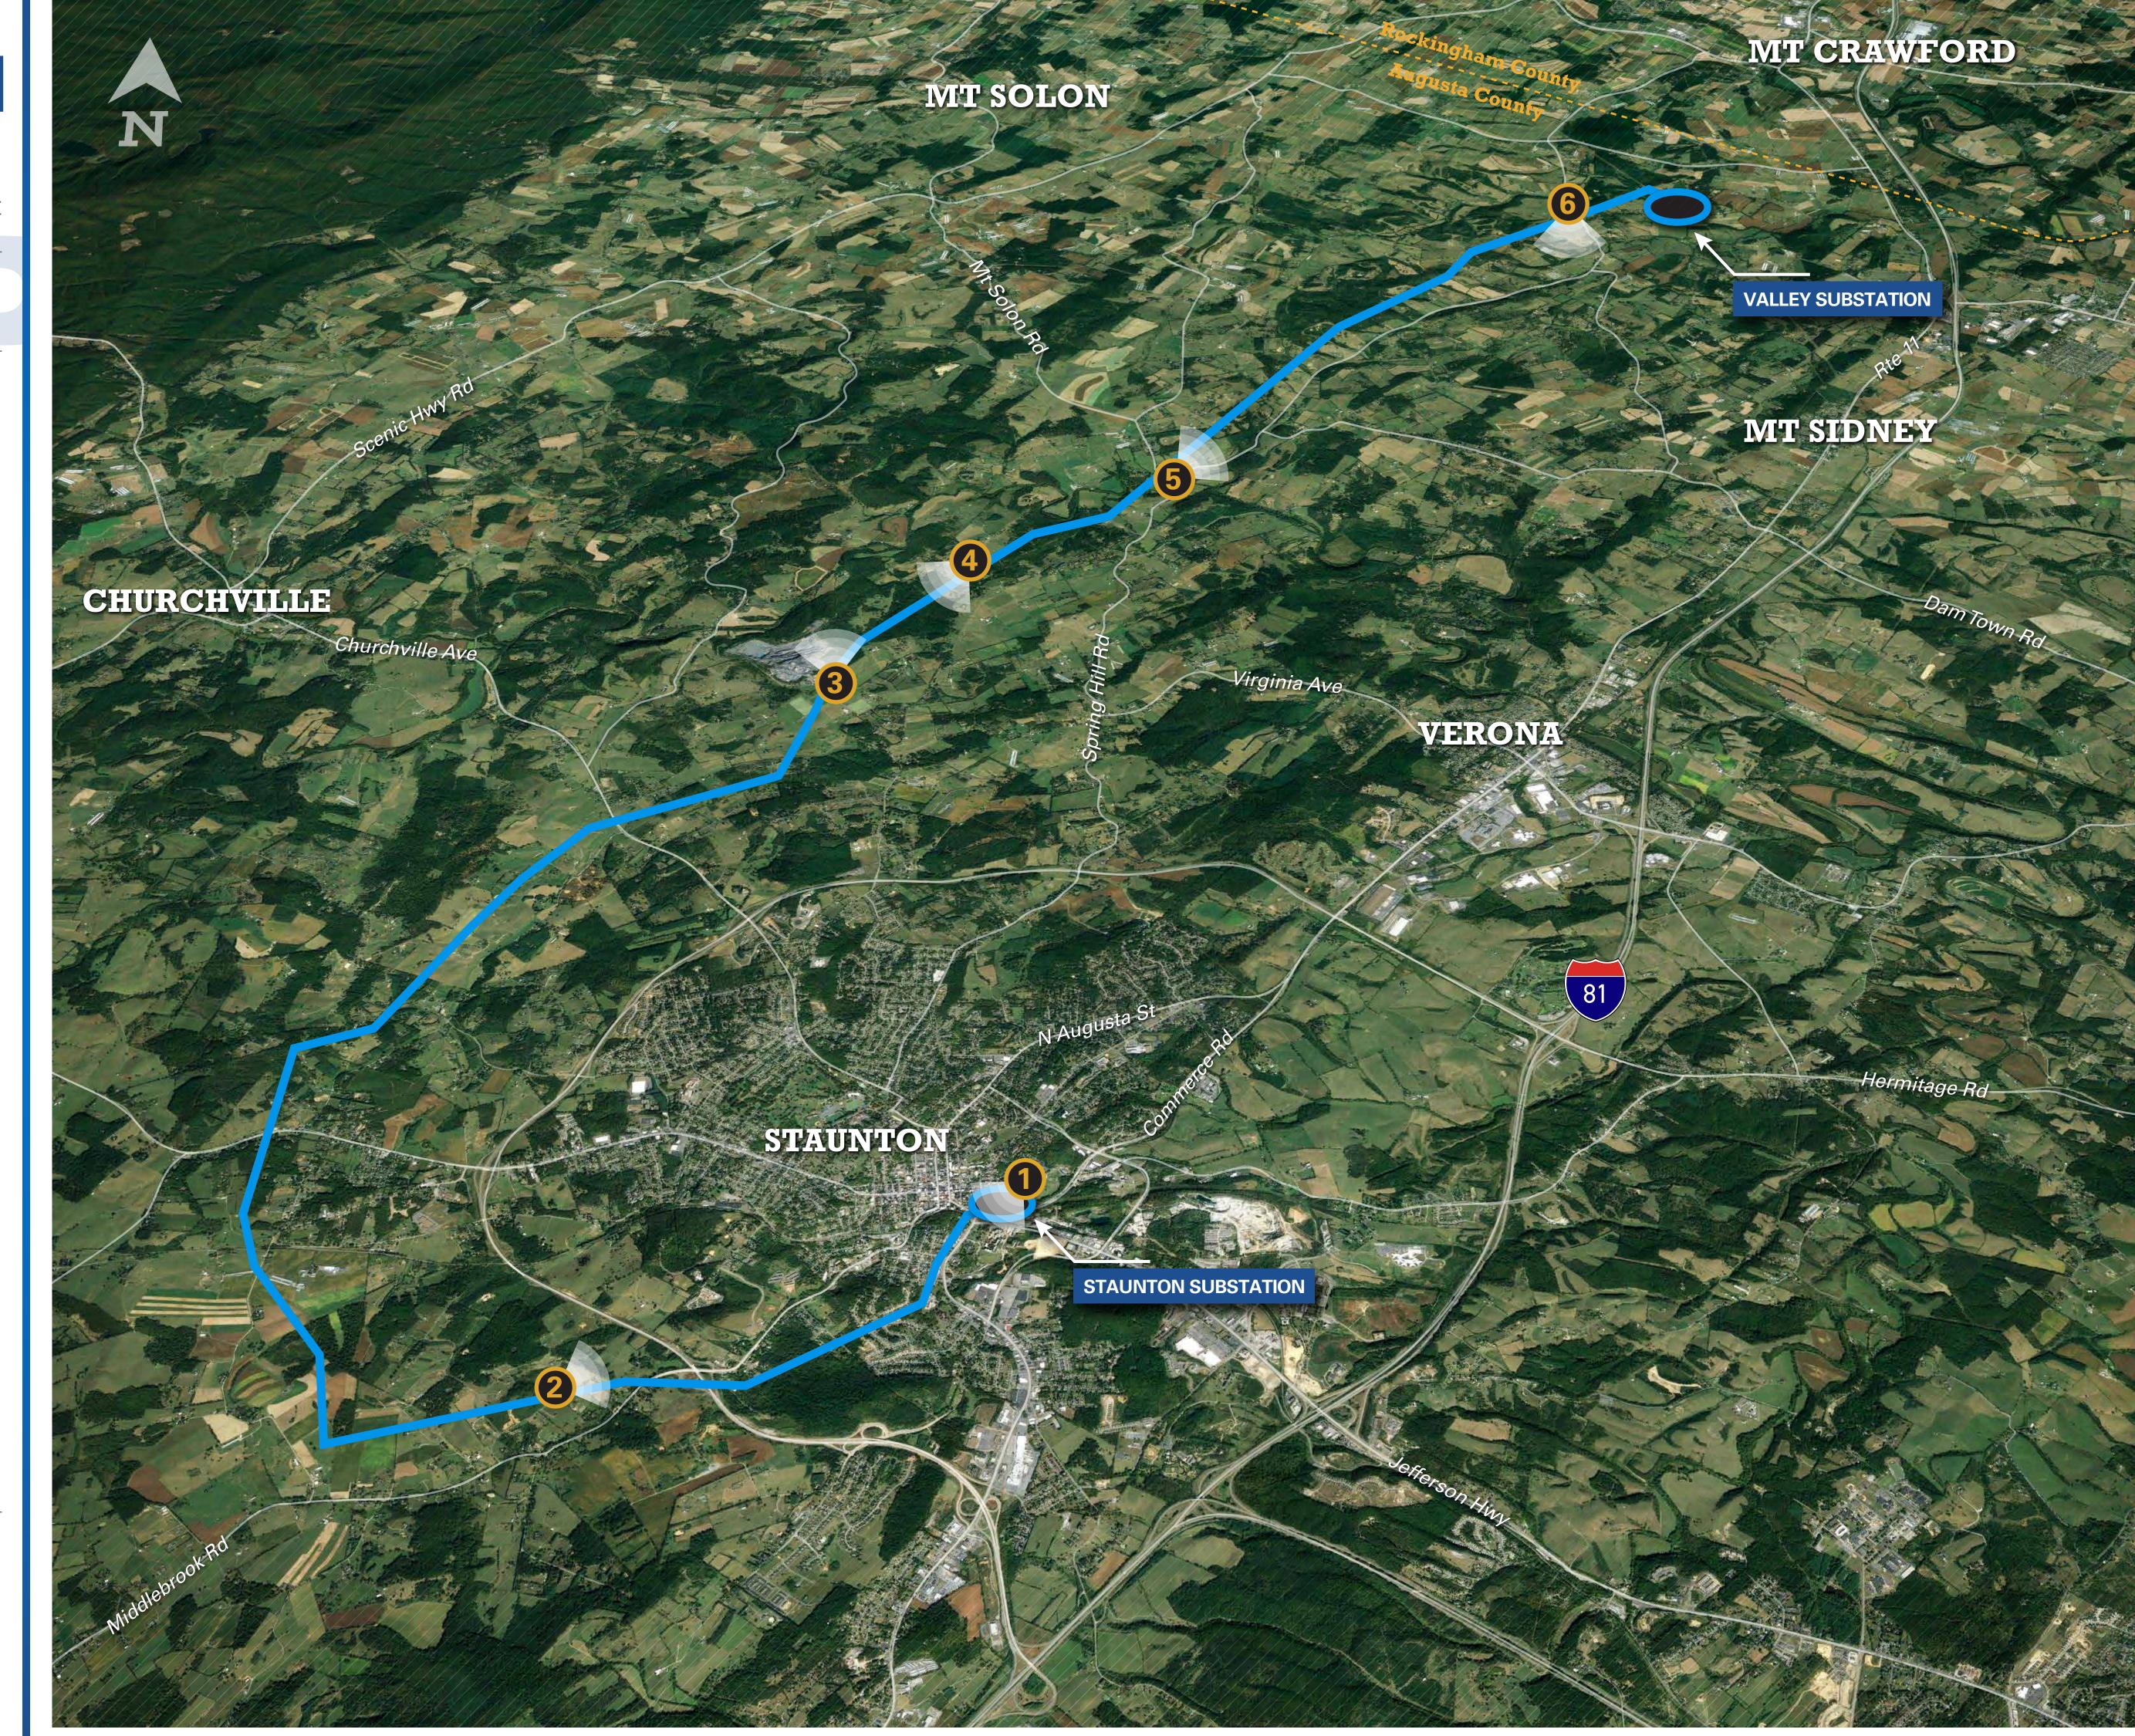

#### VIEWPOINT MAP

- Proposed Transmission Line
- Substation
- Photo Location
- ---- County Boundary

## STAUNTON-VALLEY

230kv Transmission line rebuild project