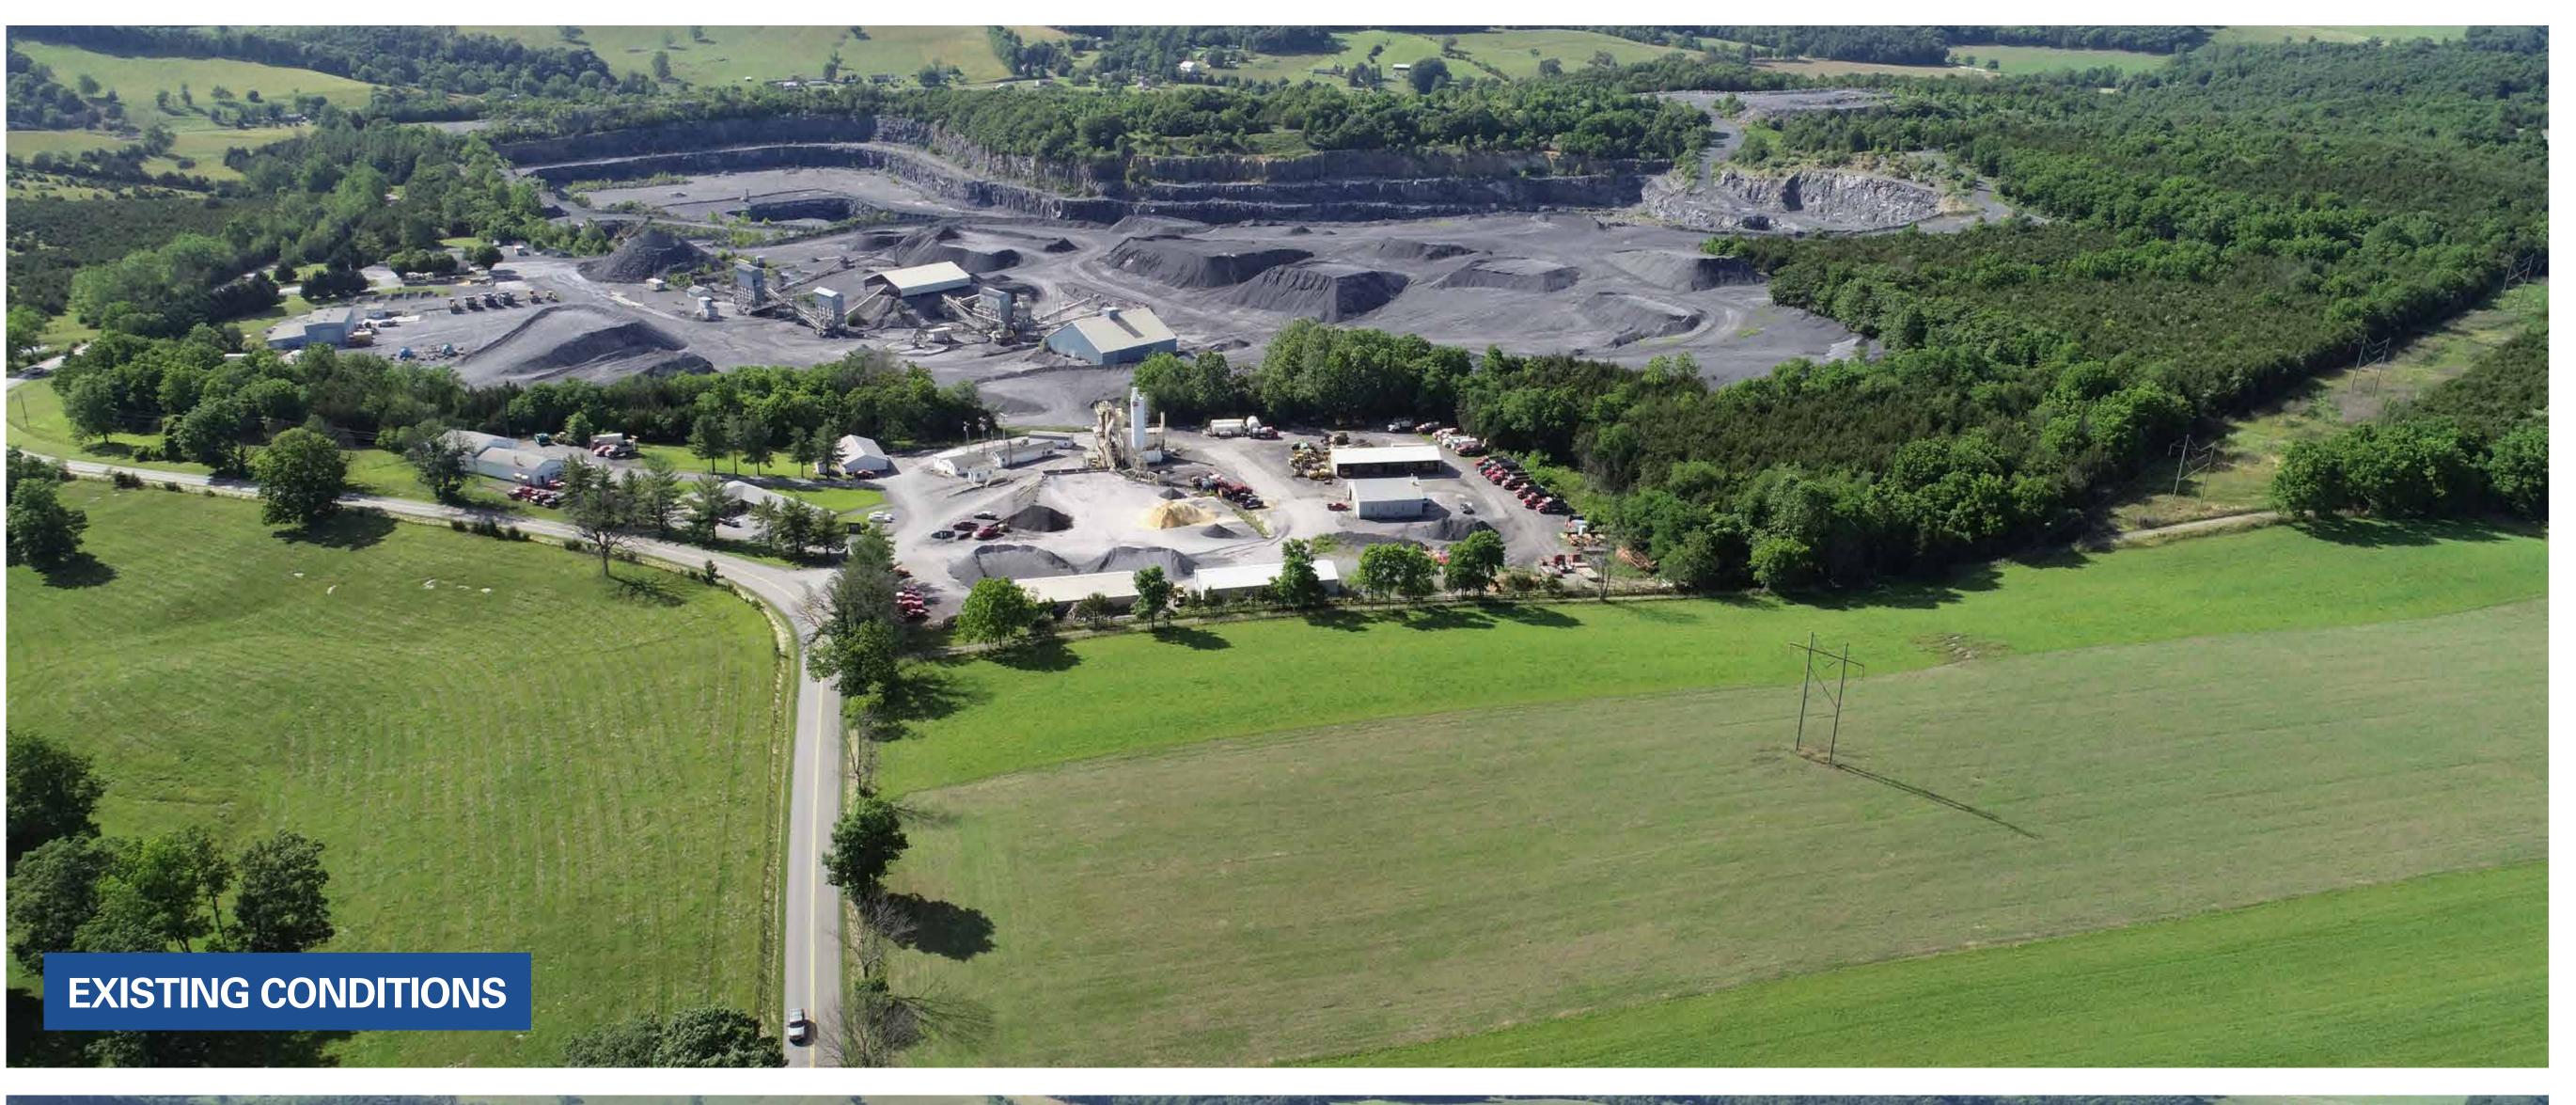

#### VIEWPOINT 1

Date: 06/16/2021

Time: 11:14 AM

Direction: Southwest

Proposed Transmission Line

Substation

Photo Location

---- County Boundary