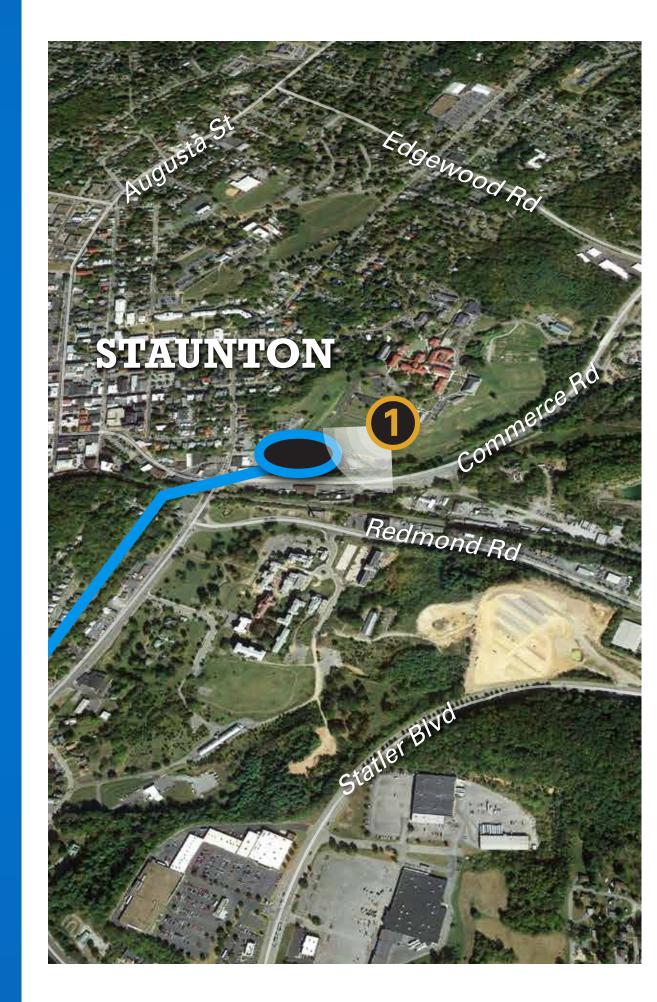

#### VIEWPOINT 1

Date: 06/16/2021

Time: 11:14 AM

Direction: Southwest

Proposed Transmission Line

Substation

Photo Location

---- County Boundary

### STAUNTON -VALLEY

230kv Transmission line rebuild project