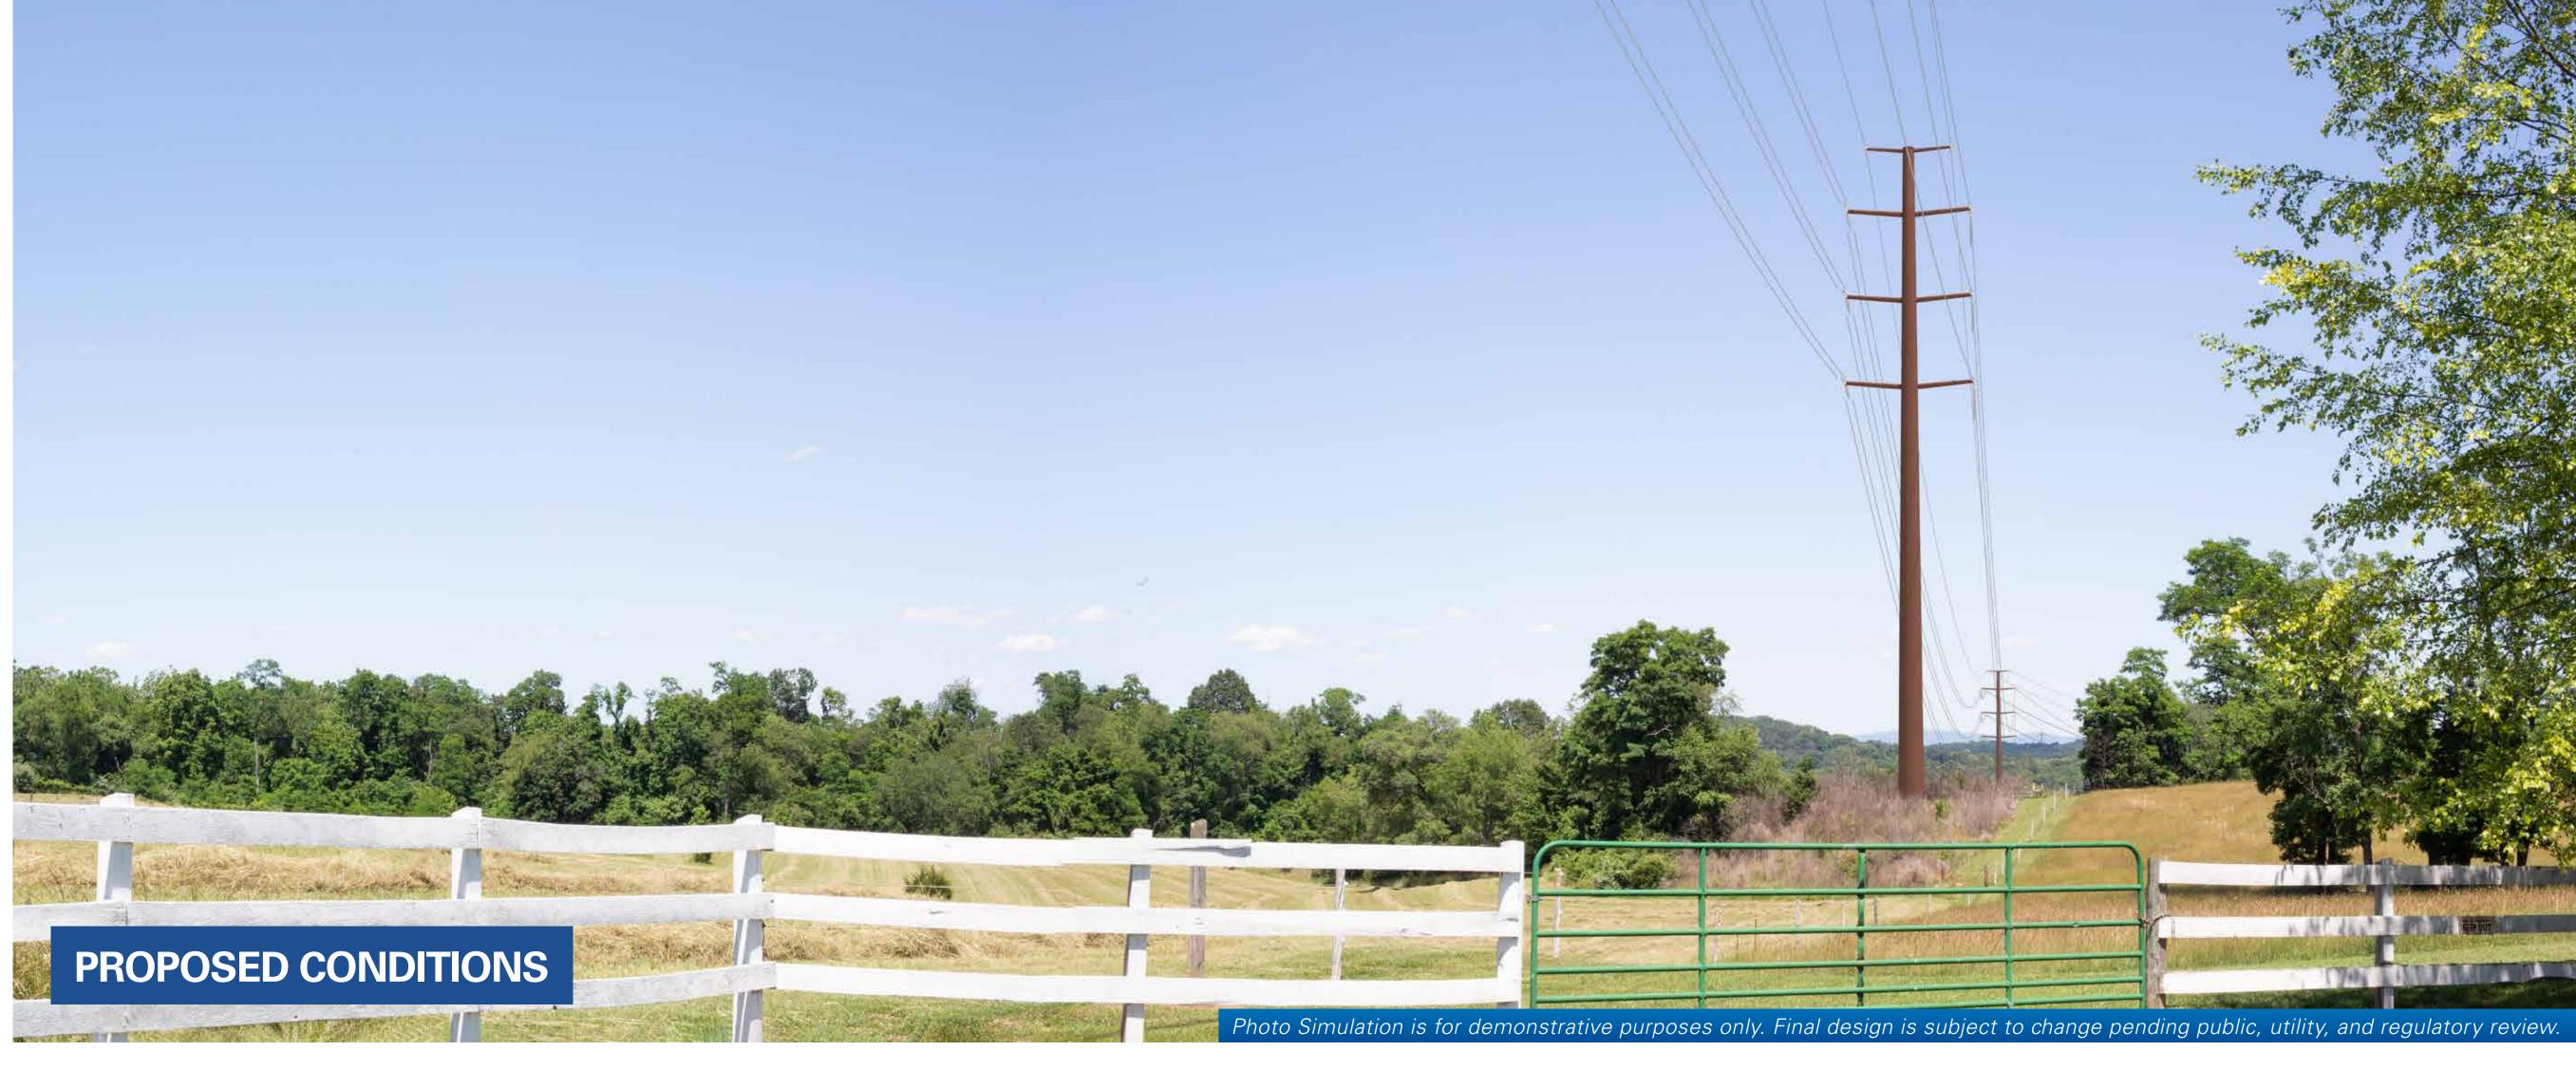

#### VIEWPOINT 2

Date: 06/16/2021
Time: 1:37 PM
Direction: East

Proposed Transmission Line

Substation

Photo Location

County Boundary