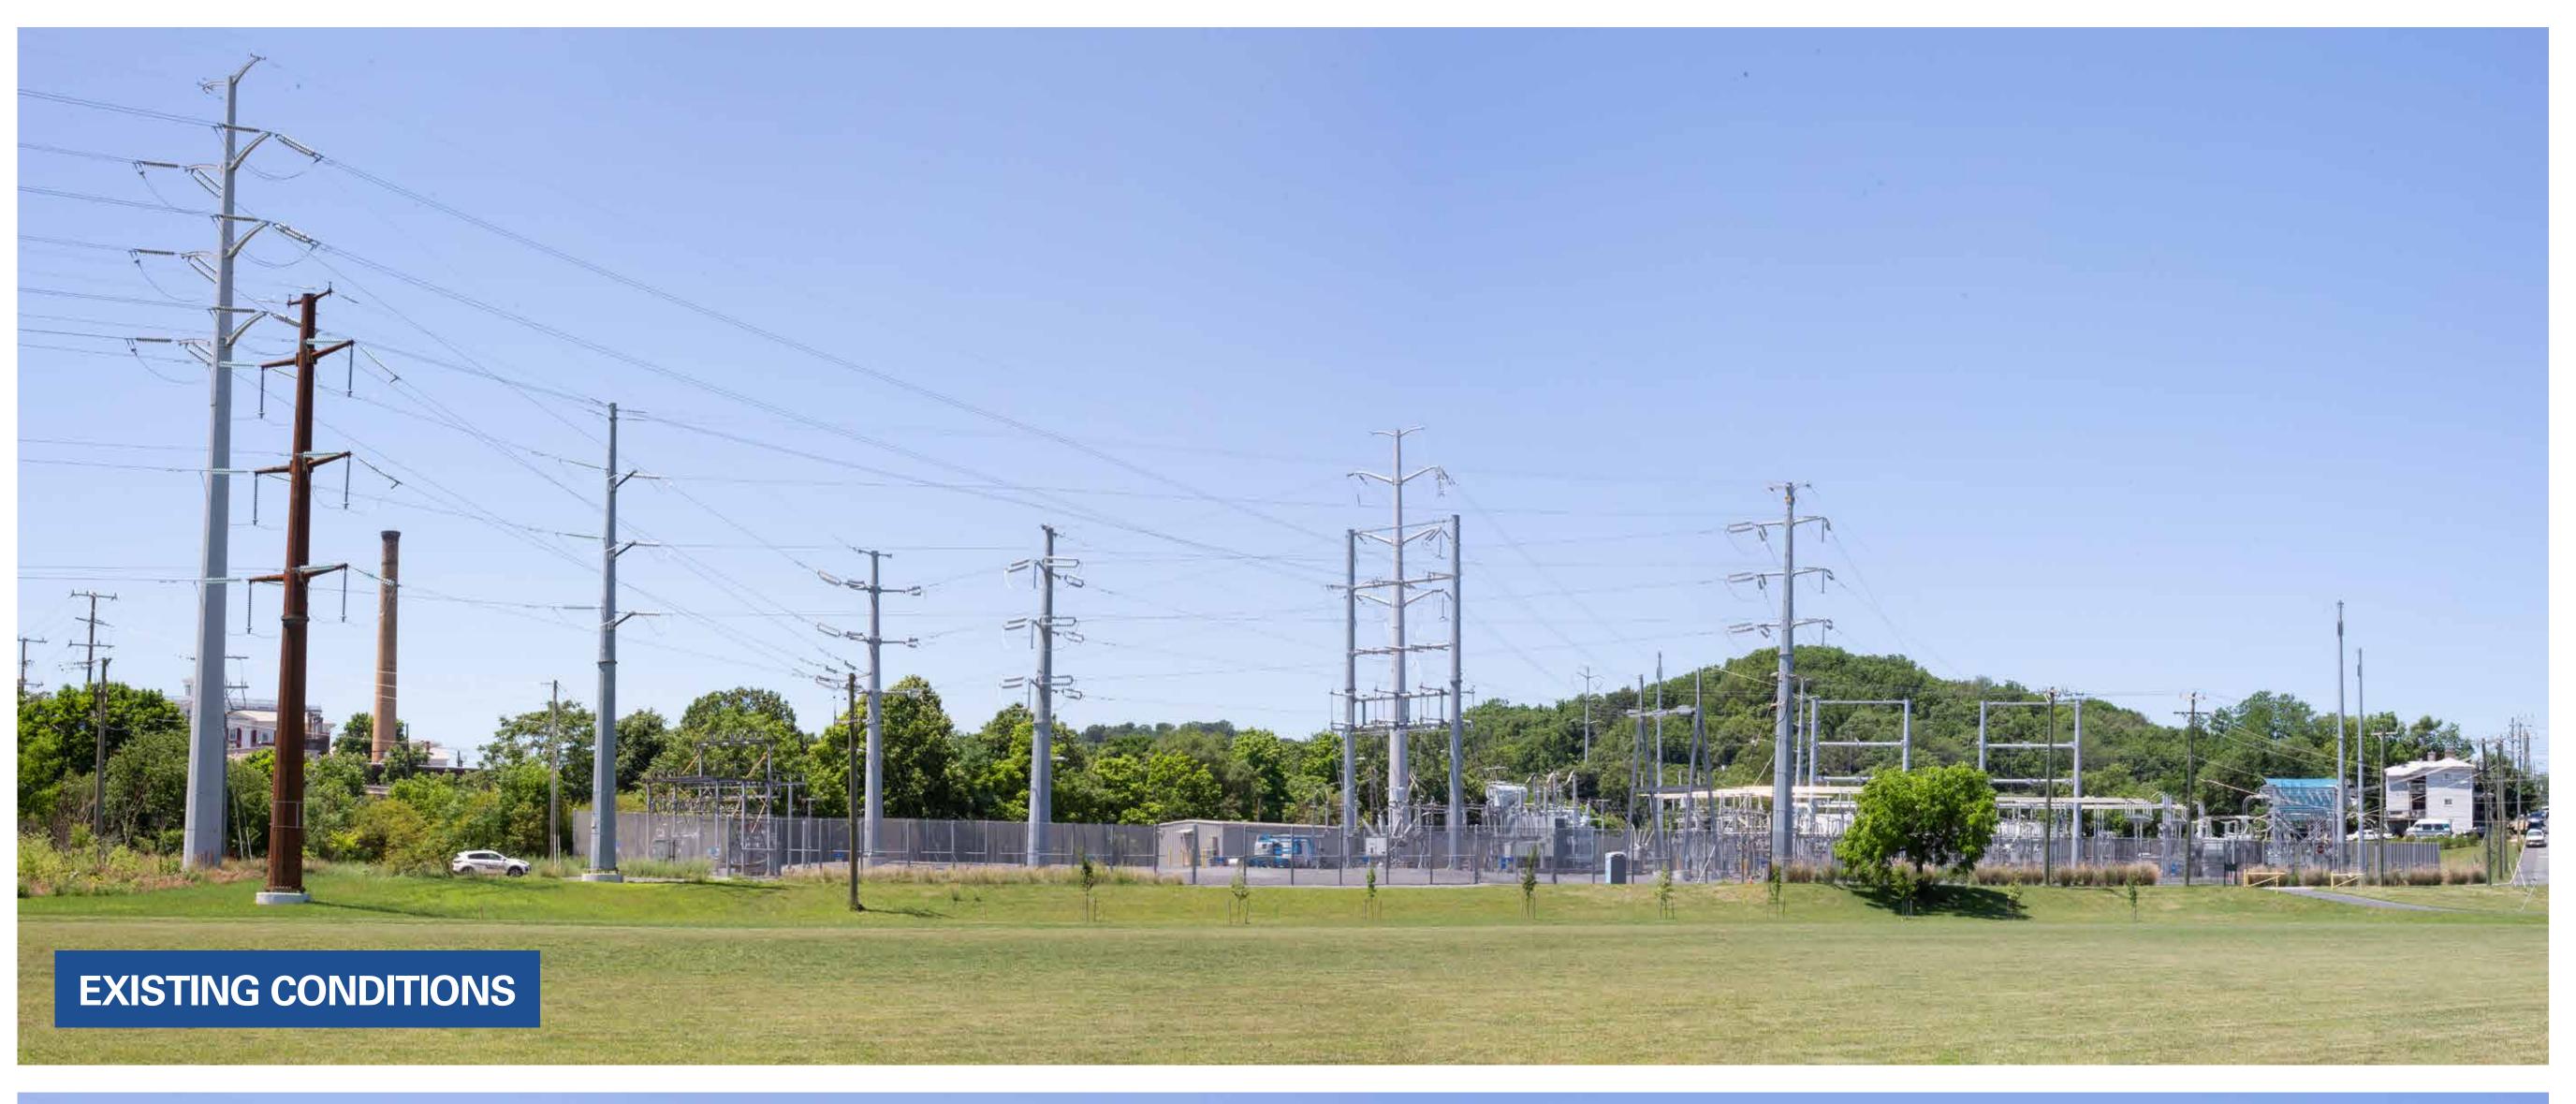

#### VIEWPOINT 1

Date: 06/16/2021

Time: 11:14 AM

Direction: Southwest

Proposed Transmission Line

Substation

Photo Location

---- County Boundary

### STAUNTON -VALLEY

230kv Transmission line rebuild project