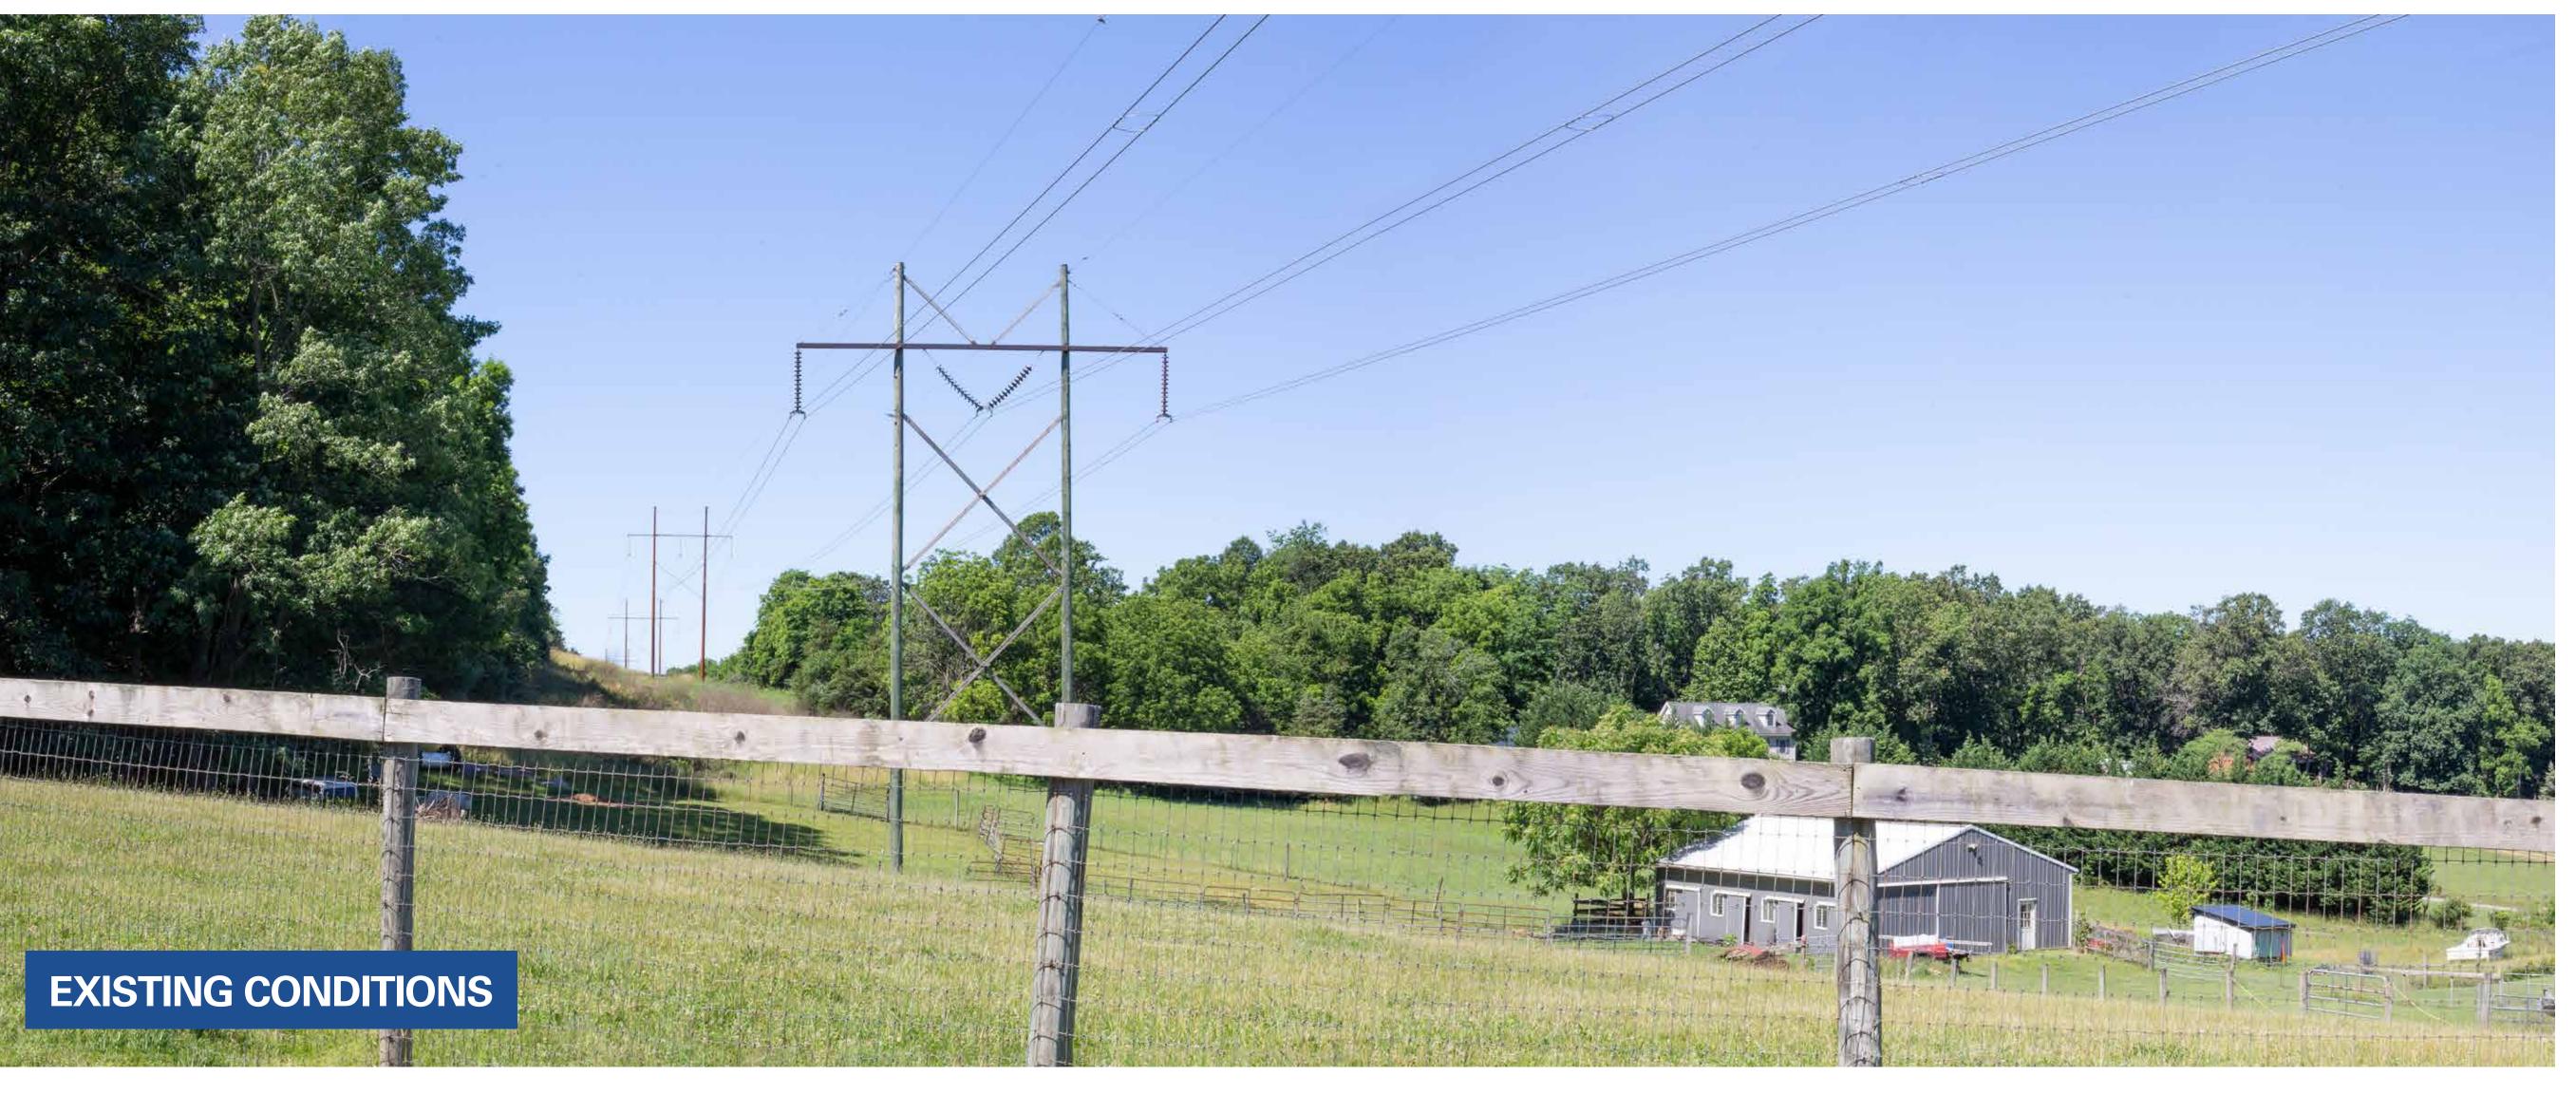

### VIEWPOINT 4

Date: 06/17/2021

Time: 9:52 AM

Direction: Southwest

- Proposed Transmission Line
- Substation
- Photo Location
- County Boundary