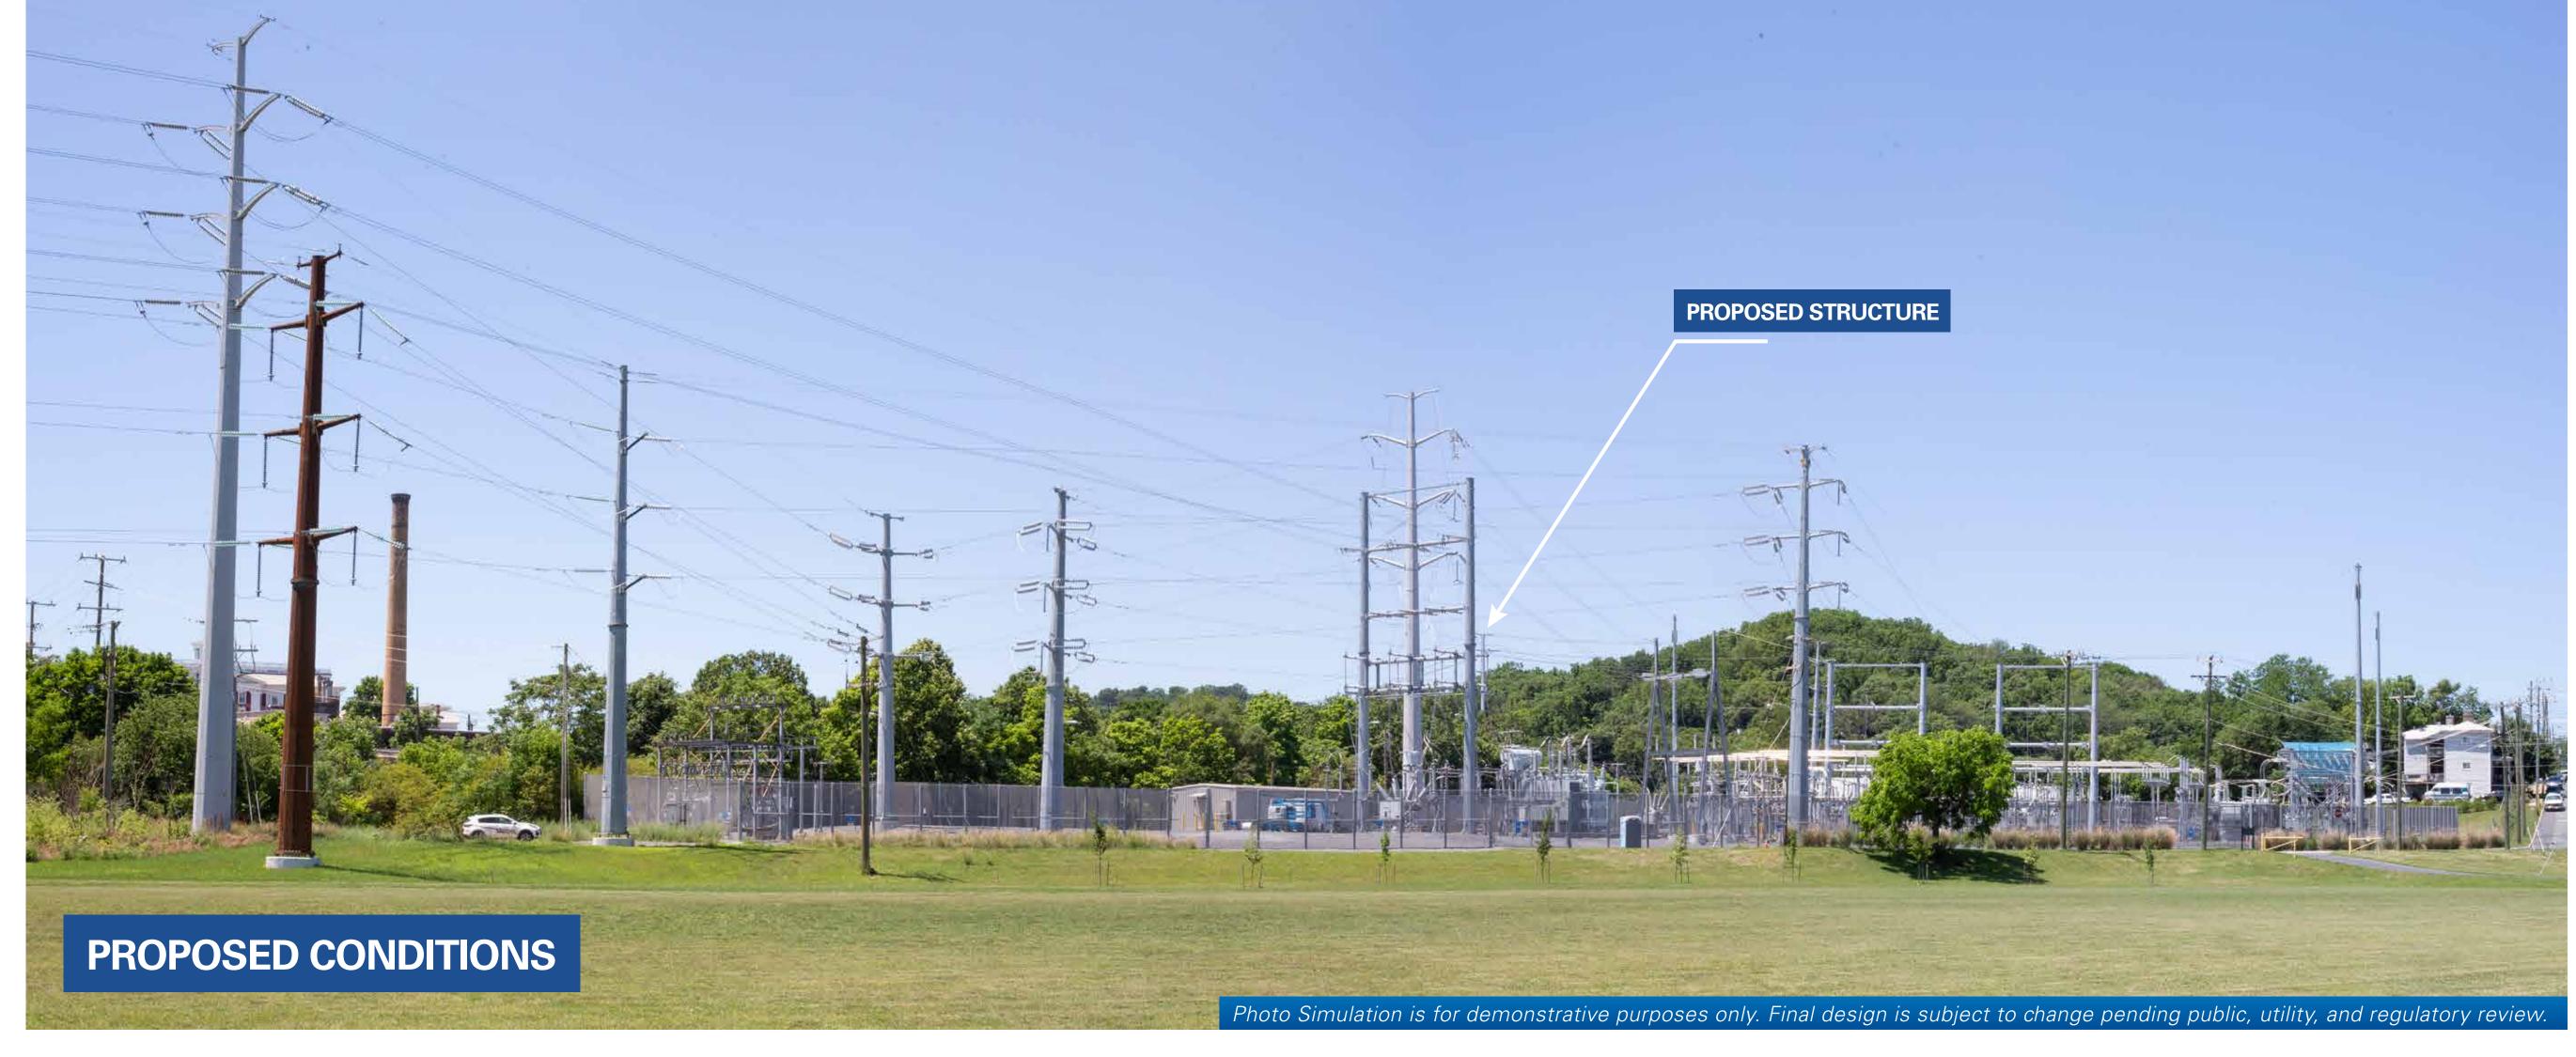

#### VIEWPOINT 1

Date: 06/16/2021

Time: 11:14 AM

Direction: Southwest

Proposed Transmission Line

Substation

Photo Location

---- County Boundary

### STAUNTON -VALLEY

230kv Transmission line rebuild project