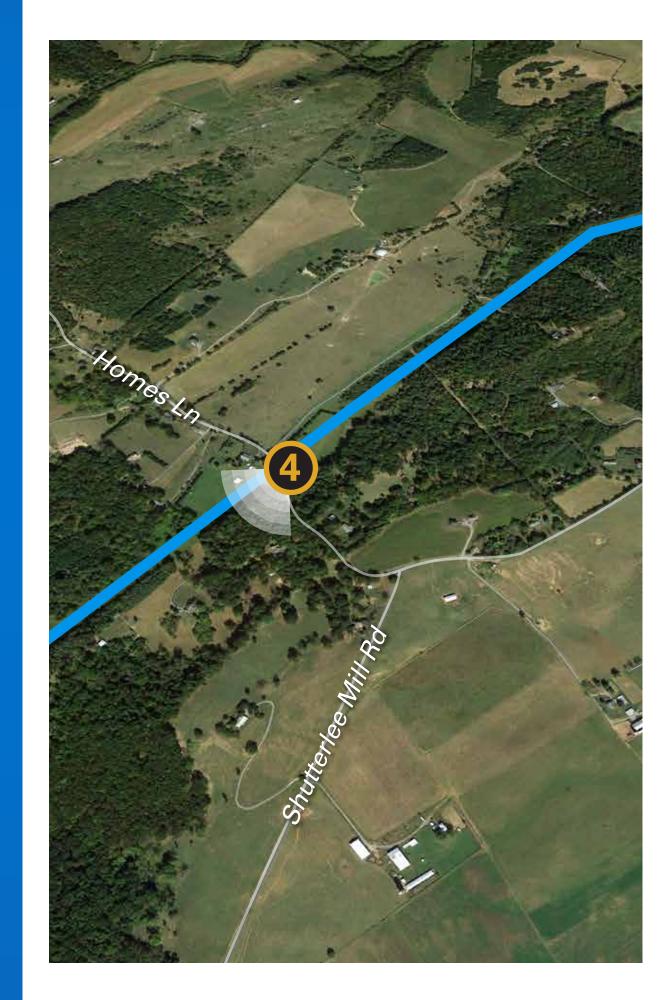

### VIEWPOINT 4

Date: 06/17/2021

Time: 9:52 AM

Direction: Southwest

- Proposed Transmission Line
- Substation
- Photo Location
- County Boundary