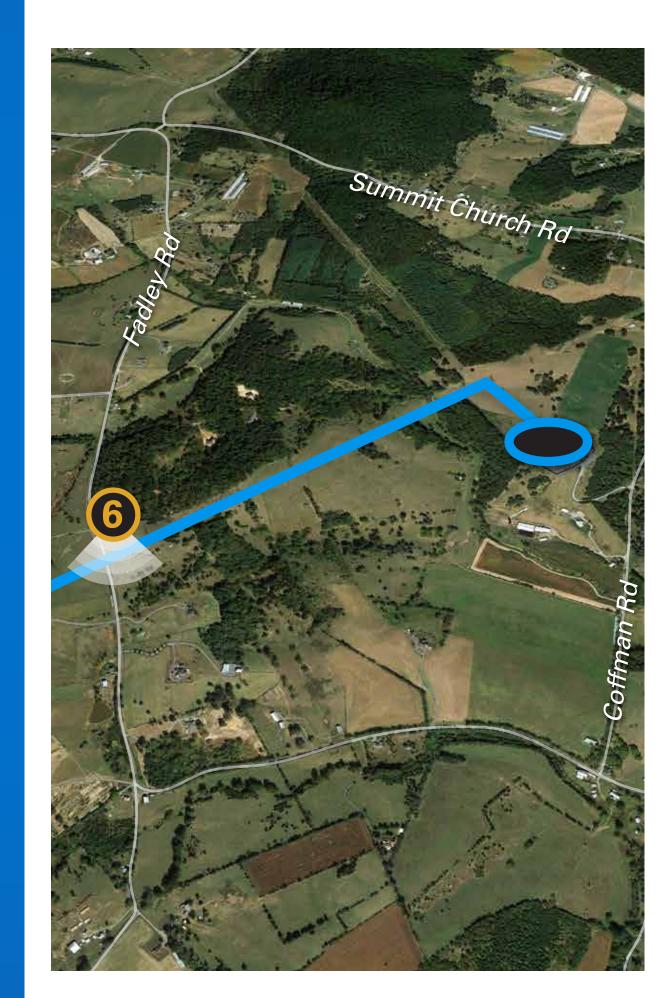

### VIEWPOINT 6

Date: 06/15/2021

Time: 2:55 PM

Direction: South

Substation

6 Photo Location

---- County Boundary