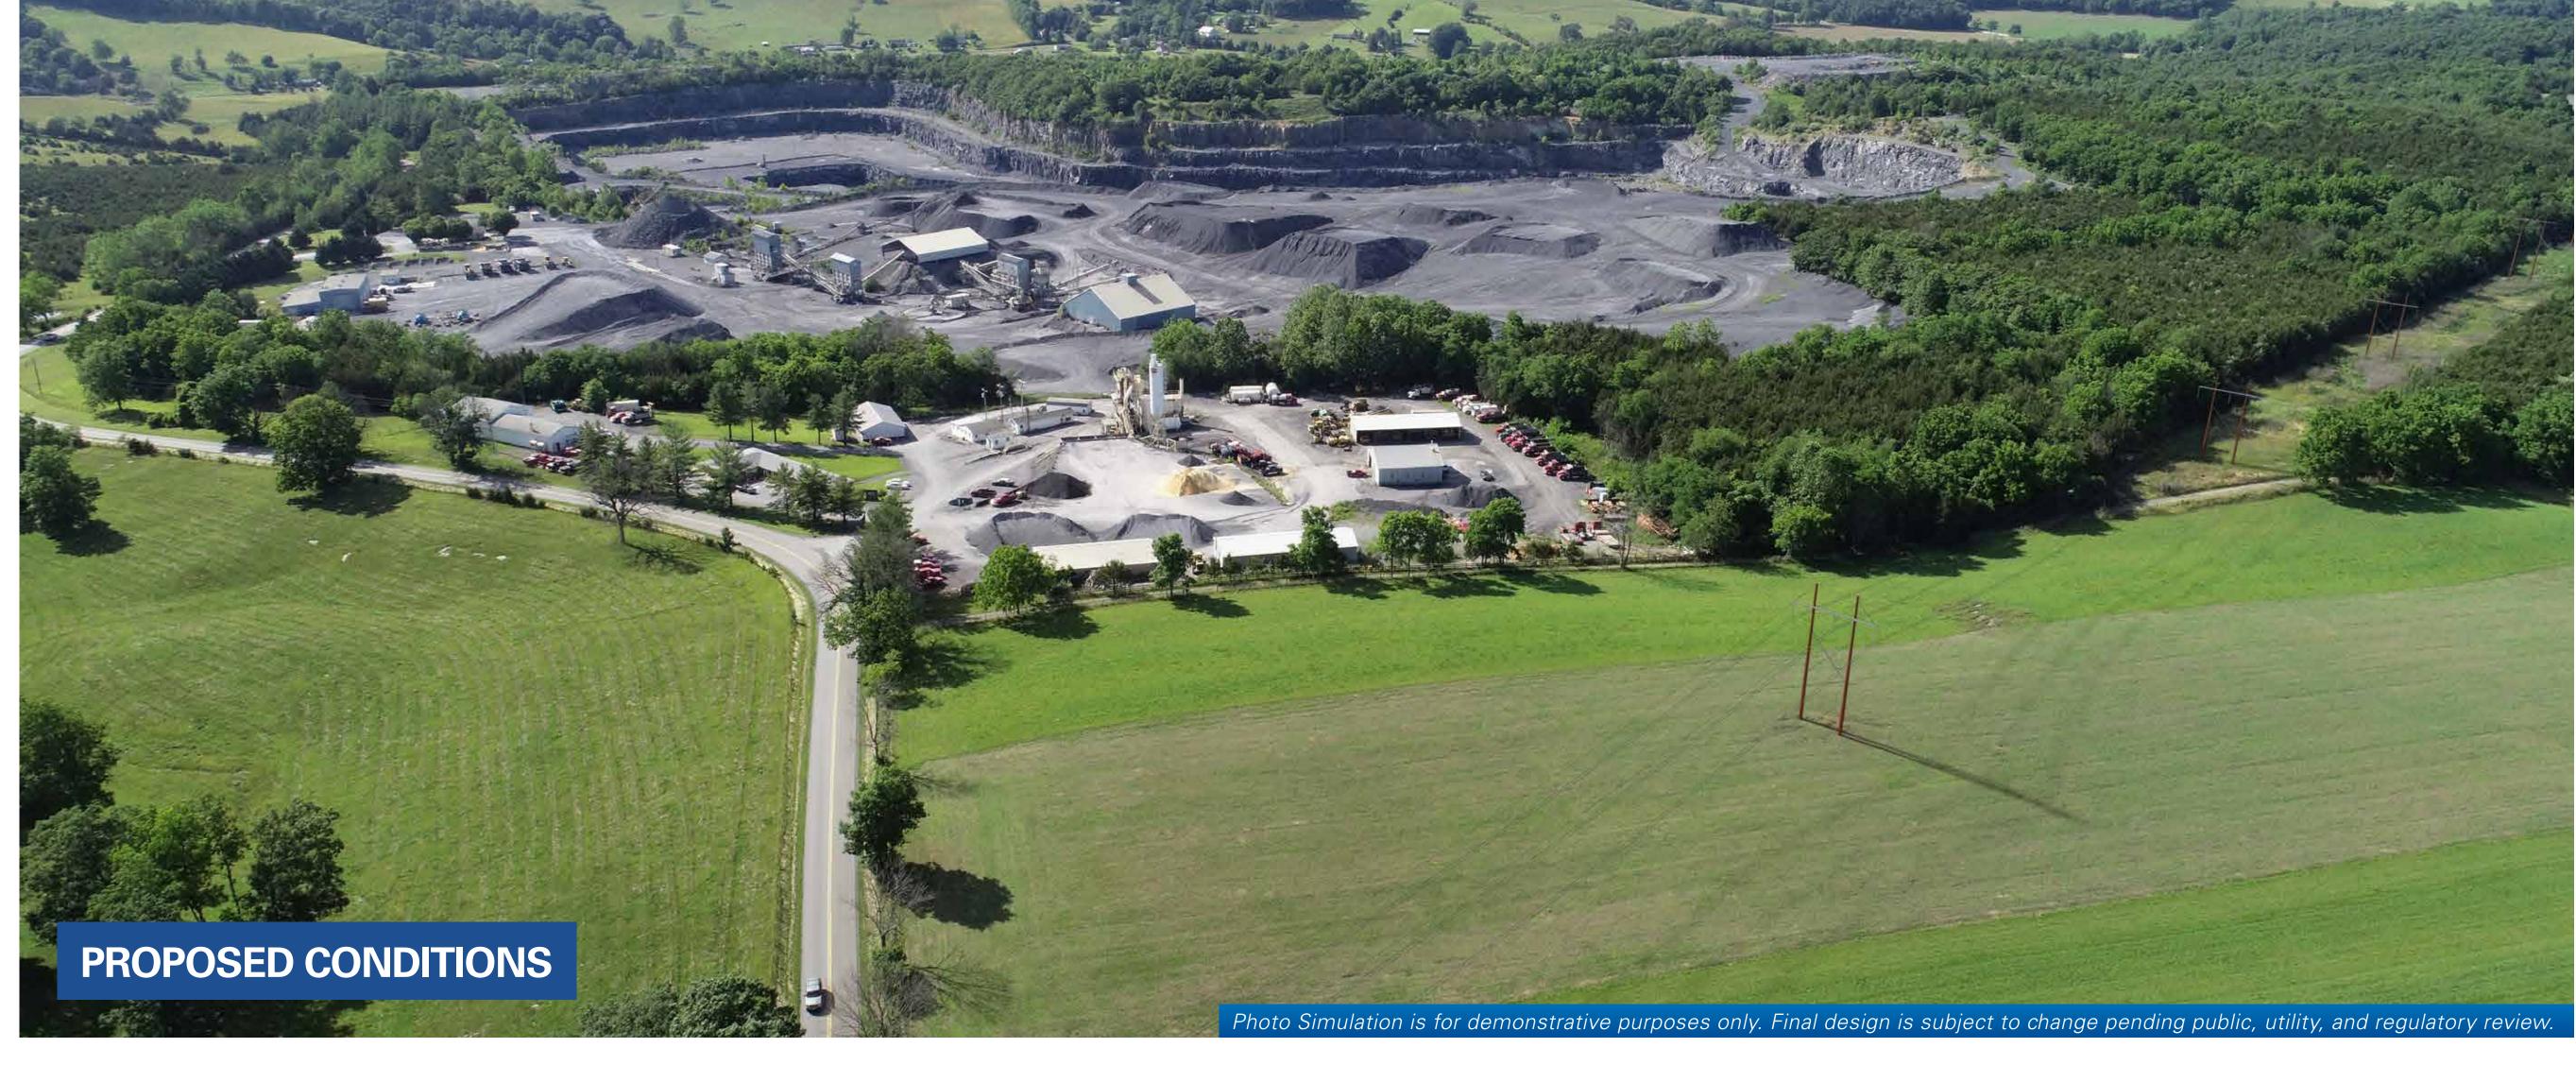

#### VIEWPOINT 1

Date: 06/16/2021

Time: 11:14 AM

Direction: Southwest

Proposed Transmission Line

Substation

Photo Location

---- County Boundary