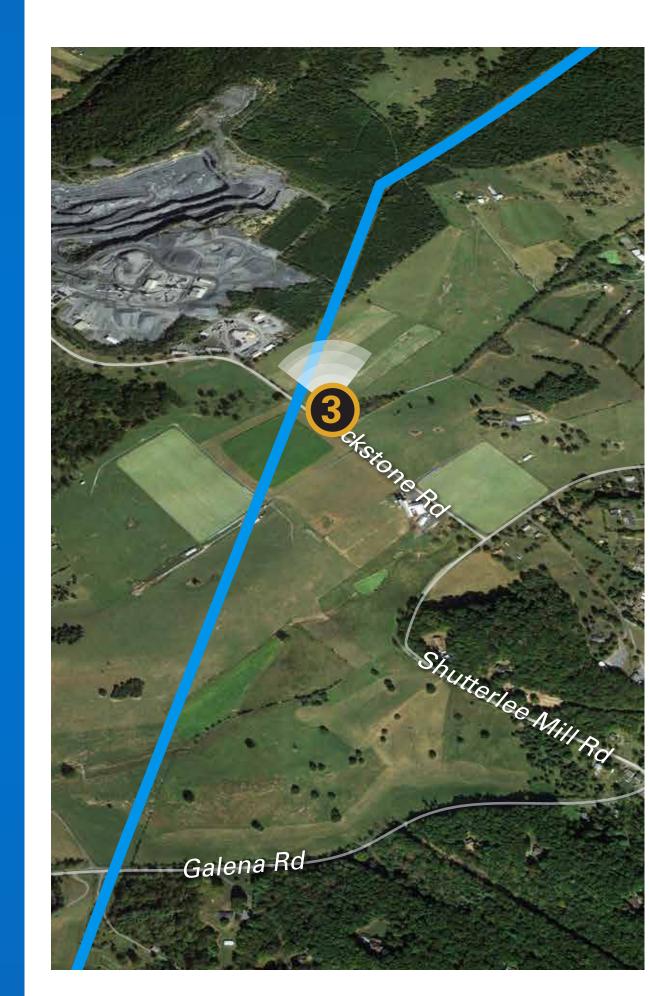

#### VIEWPOINT 3

Date: 06/16/2021

Time: 5:18 PM Direction: North

- Proposed Transmission Line
- Substation
- Photo Location
- County Boundary