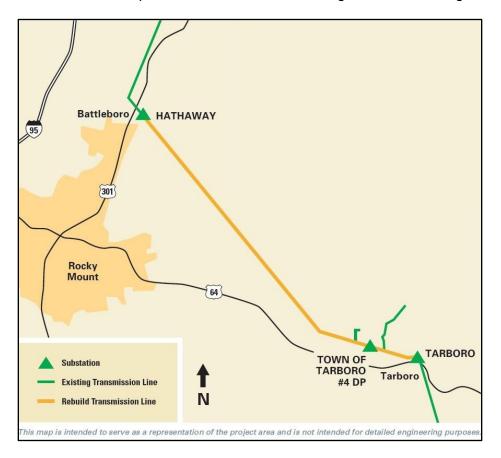

## Tarboro to Hathaway 230 kV and Partial 115 kV Electric Transmission Line Rebuild Project

## **Quick Facts:**

- Approximately 17-mile rebuild
- Uses existing right of way
- New structures will be placed near the existing structures
- Construction will occur in two phases
  - Phase 1: summer 2022 summer 2023 Tarboro area line work
  - Phase 2: fall 2022 spring 2024 Tarboro to Hathaway line work
    \* Work includes preconstruction activities through restoration of right of way